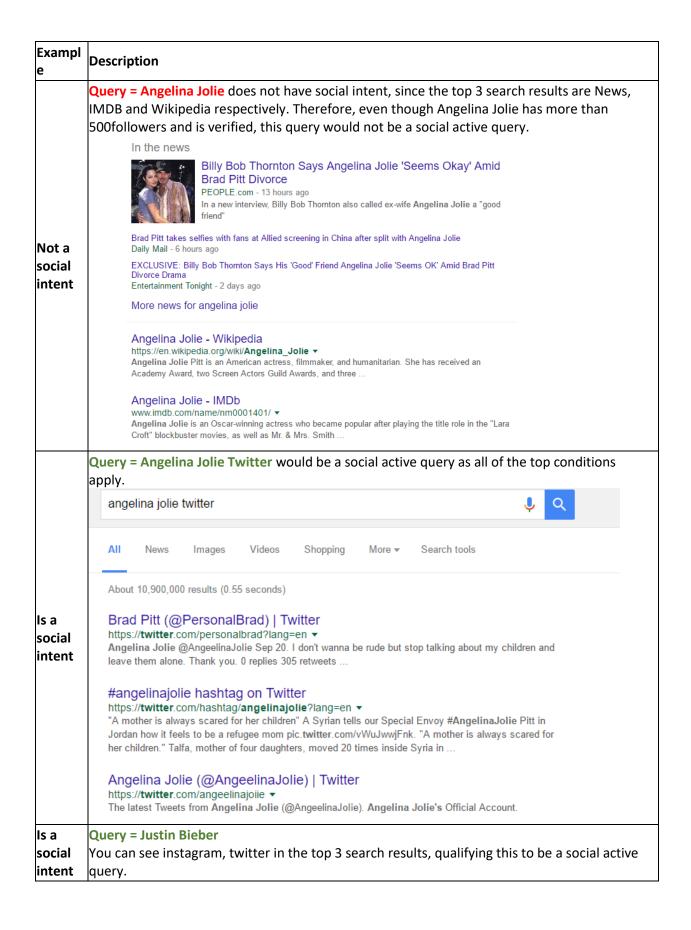

#### **Defining social intent:**

1) When the query explicitly is looking for social intent for account/username of a person or organization with large number of followers/subscribers (min follower count approximately ~500). Example: Query: {Angelina Jolie twitter}.

OR

2) When the query is implicitly looking for people/organizations with large number of followers/subscribers (min follower count approx ~500) which has overwhelming amount of social search results on the page. Example: Query: {Justin Bieber}