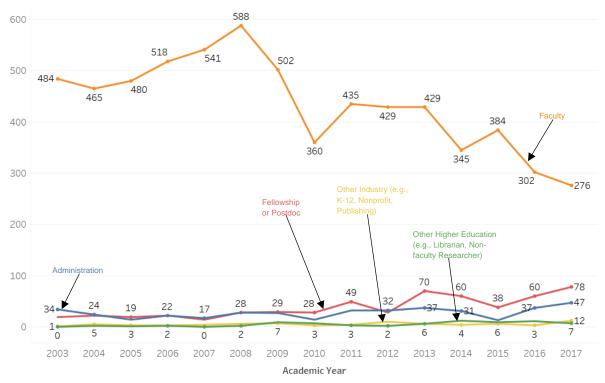

Figure 3. Annual Course Load (Faculty)

As shown above in Figure 3, annual course load shifted from 2016 to 2017. The highest concentration in 2017 is five-to-six annual courses, which represents over half of faculty positions that listed the annual course load in 2017. In 2016, the course load of three to four was the most common followed closely by five to six. Note, however, that only half of the faculty listing reported annual course load (<u>Tables 7</u>, <u>8</u>).

### Table 7. Total Annual Number of Courses (n, Faculty)

|                           | AY03  | AY04 | AY05 | AY06 | AY07 | AY08 | AY09 | AY10 | AY11 | AY12 | AY13 | AY14 | AY15 | AY16 | AY17 |
|---------------------------|-------|------|------|------|------|------|------|------|------|------|------|------|------|------|------|
| One to two                | 7     | 11   | 3    | 7    | 10   | 7    | 2    | 4    | 5    | 14   | 19   | 17   | 17   | 20   | 2    |
| Three to four             | 100   | 123  | 132  | 128  | 123  | 145  | 109  | 67   | 69   | 83   | 75   | 84   | 73   | 86   | 43   |
| Five to six               | 152   | 145  | 160  | 201  | 182  | 171  | 130  | 82   | 85   | 74   | 73   | 83   | 98   | 74   | 85   |
| Seven to eight            | 64    | 64   | 61   | 69   | 70   | 69   | 35   | 20   | 54   | 33   | 36   | 41   | 35   | 26   | 23   |
| Nine or more              | 11    | 8    | 16   | 4    | 8    | 8    | 3    | 2    | 5    | 3    | 11   |      |      |      | 1    |
| Total                     | 334   | 351  | 372  | 409  | 393  | 400  | 279  | 175  | 218  | 207  | 205  | 225  | 223  | 206  | 154  |
| Missing or not applicable | 150   | 114  | 108  | 109  | 148  | 188  | 223  | 185  | 217  | 222  | 224  | 120  | 161  | 96   | 122  |
| Grand Total               | 7,672 |      |      |      |      |      |      |      |      |      |      |      |      |      |      |