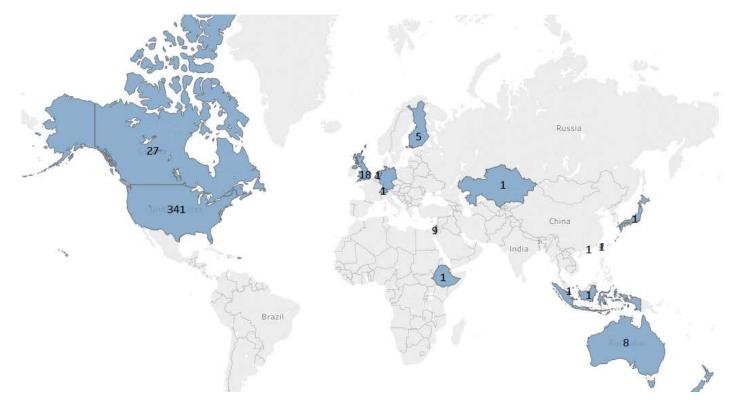

Positions listed on the AAR-SBL Employment Services site expanded internationally in AY17. The number of countries rose to fifteen compared to eleven in AY16. Positions in Israel rose to nine in 2017 compared to no positions listed in 2016 and only two positions listed in 2015. Positions in Australia are also at their highest point since AAR and SBL began tracking.