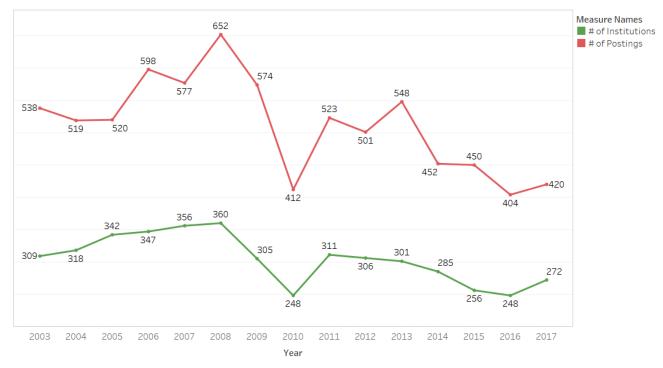

## **Data Analysis**

The data generated from the postings on the AAR and SBL Employment Services site offer an indication that, while still at a low, the job market saw a slight improvement in academic year 2017 (AY17). The number of discrete institutions is at a three-year high of 272 (<u>Table 2</u>), and the number of positions increased by 4.0% year over year (<u>Table 1</u>). While the number of positions is still low compared to ten years ago, 2017 is the first year to see an increase in positions since 2013.

Figure 1. Number of Positions and Number of Discrete Institutions

After a year of historic lows in some categories, significant shifts occurred in 2017 in the number of positions by institution type (<u>Table 3</u>).<sup>1</sup> After reaching a record low in AY16,

## Index of Tables

Table 1. History of Positions

|                                           | AY03 | AY04 | AY05 | AY06 | AY07 | AY08 | AY09  | AY10  | AY11 | AY12 | AY13 | AY14  | AY15 | AY16  | AY 17 |
|-------------------------------------------|------|------|------|------|------|------|-------|-------|------|------|------|-------|------|-------|-------|
| Number of                                 | 538  | 519  | 520  | 598  | 577  | 652  | 574   | 412   | 523  | 501  | 548  | 452   | 450  | 404   | 420   |
| Positions                                 |      |      |      |      |      |      |       |       |      |      |      |       |      |       |       |
| Year over year<br>growth/decline<br>(pct) | 0.4  | -3.5 | 0.2  | 15.0 | -3.5 | 13.0 | -12.0 | -28.2 | 26.9 | -4.2 | 9.4  | -17.5 | -0.4 | -10.2 | 4.0   |