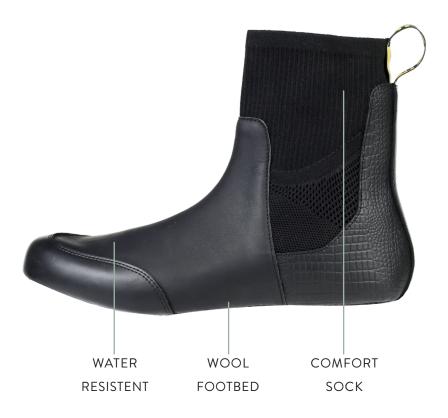

# The Uppers

## Concept

Vibram gives you the possibility to create your own shoe, choosing between trhee different uppers with Vibram Luxury Rubber inserts, combined with your favourite sole, in order to reach the perfect combination and a maximum level of coustomization.

## Upper material

- Water resistant material
- Highly durable Vibram rubber
- Soft to the touch