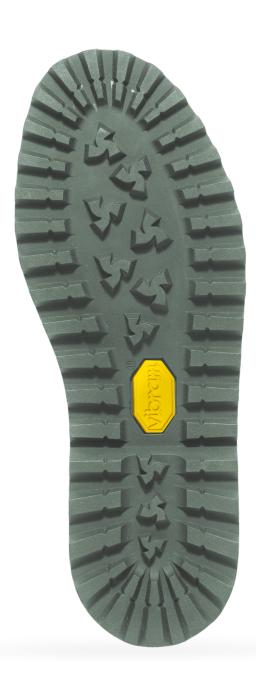

## Concept

This sole has a very large grip surface on the floor. At the same time the flex lines allow the sole's self cleaning and a fluent walk. The EVA midsole guarantees a good confort and lightness.

Size available:

EU 37 38 39 40 41 42 43 44 45 46

## Suggested compound

- High durability in lifestyle functions
- Comfort for walking
- Safe walk on all urban condition