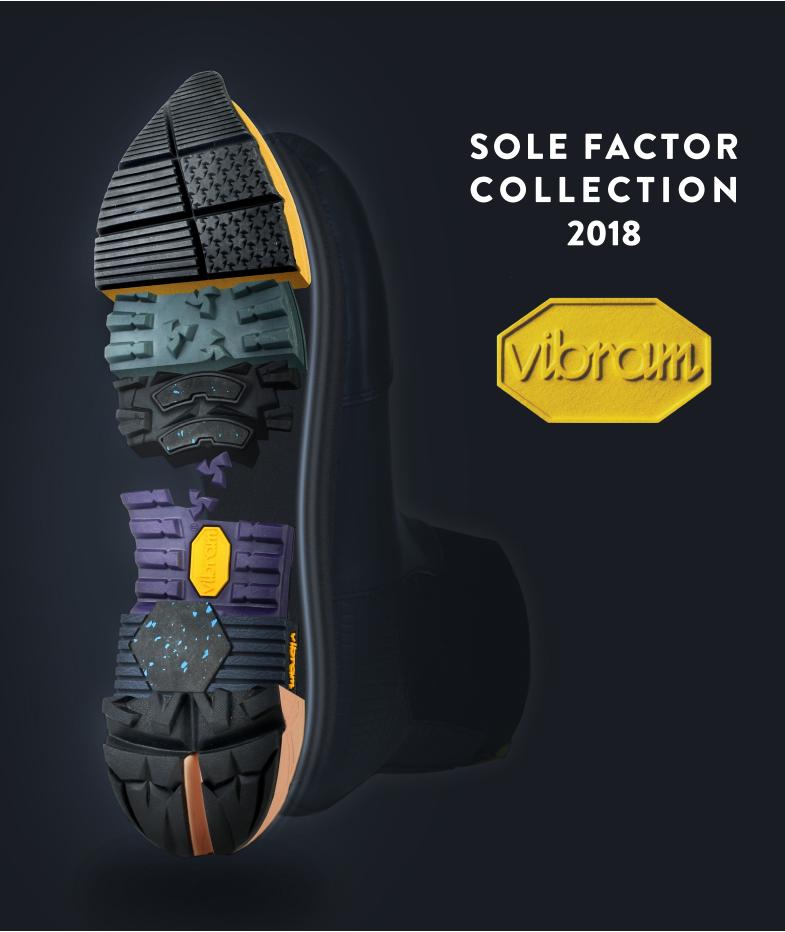

The Vibram yellow octagon has become the gold standard of quality and performance throughout the footwear industry.

VIBRAM SOLE FACTOR. CUSTOMIZE IS ALWAYS A MATTER OF POSSIBILITIES. CHOOSE YOUR FAVOURITE DESIGN AND YOUR NEEDED PERFORMANCE TO CREATE SOMETHING SPECIAL FOR YOU.