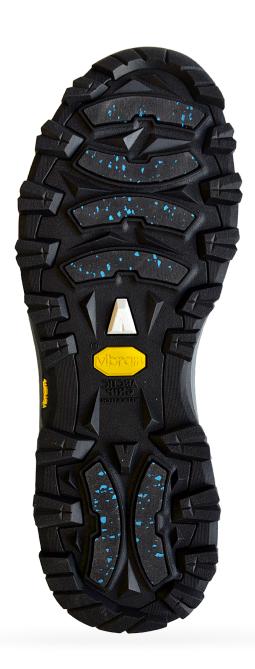

## Concept

This sole has a very large grip surface on the floor. At the same time the flex lines allow the sole's self cleaning and a fluent walk. The EVA midsole guarantees a good confort and lightness.

## Suggested compound

- High durability in lifestyle functions
- Comfort for walking
- Safe walk on all urban condition