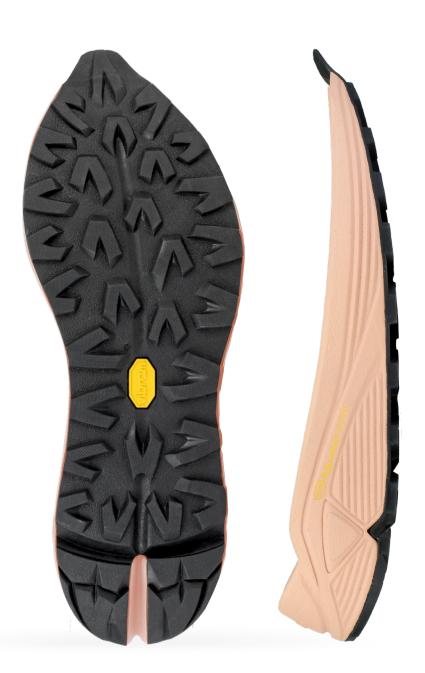

## Concept

This sole has a very large grip surface on the floor. At the same time the flex lines allow the sole's self cleaning and a fluent walk. The EVA midsole guarantees a good confort and lightness.

## Suggested compound

- High durability in lifestyle functions
- Comfort for walking
- Safe walk on all urban condition

## Color combinations

midsole outsole