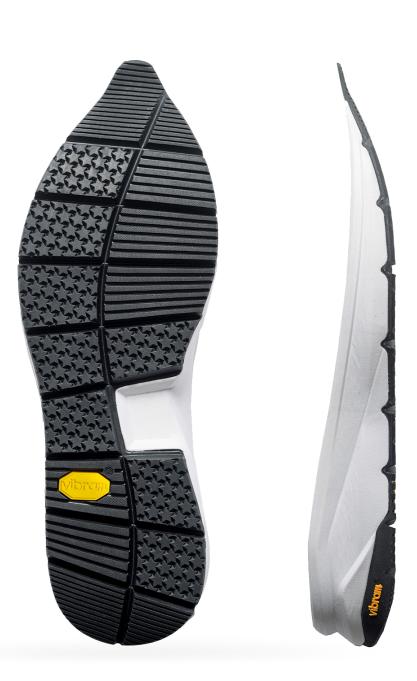

## Concept

This sole has a very large grip surface on the floor. At the same time the flex lines allow the sole's self cleaning and a fluent walk. The EVA midsole guarantees a good confort and lightness.

## Suggested compound

- High durability in lifestyle functions
- Comfort for walking
- Safe walk on all urban condition