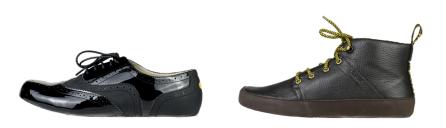

# The Uppers

## Concept

Vibram gives you the possibility to create your own shoe, choosing between trhee different uppers with Vibram Luxury Rubber inserts, combined with your favourite sole, in order to reach the perfect combination and a maximum level of coustomization.

#### Other models

Oxford style

Casual boot style

## Upper material

- Water resistant material
- Highly durable Vibram rubber
- Soft to the touch