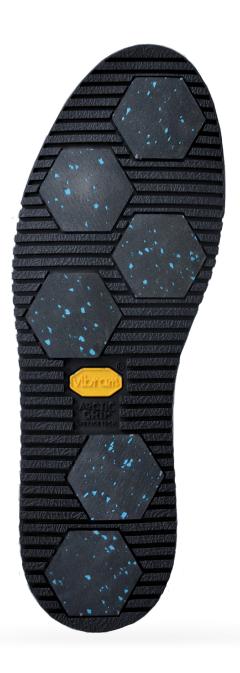

## **WET ICE TECHNOLOGY**

Vibram Arctic Grip is a state-of-the-art sole technology that is changing winter footwear representing the most advanced cold-weather gripping system Vibram has ever created.

Vibram Arctic Grip perform best when sole designs incorporate wider lugs with direct ground contact for wet, icy surfaces.

## INNOVATION

Vibram Arctic Grip is a new approach to the grip in icy surfaces (especially on wet ice). The technology combines a Vibram compound optimized for durability and all-round performance, with an advanced filler system made of rubber compound, wich provides unparalleled grip on wet ice

## **BENEFITS**

- -Specifically engineered and designed to perform on wet ice
- -Vibram performance, quality, durability
- -Improved grip on cold, iced, or snowy surfaces compared with existing Vibram soles