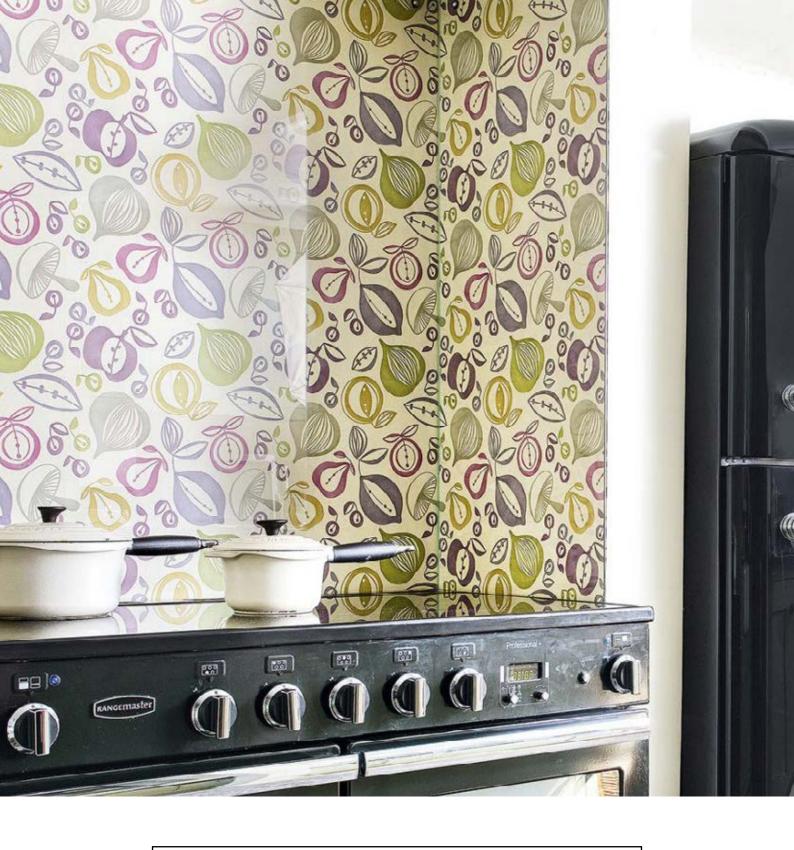

#### Why Glass?

#### The Versatility

Glass backsplash is one of the most versatile products on the market for your kitchen. Since there are many benefits contributing to its value. From any color of your choice to unique custom design where you can make sure that it completely matches your kitchen design, theme and style. Plus you can make it just as you want it even to be installed on most challenging corners.

#### **Luxurious Look**

Seamless and elegant, bright and clear appearance will bring luxurious touch to your kitchen. Up-to-Date Look is guaranteed since nowadays glass backsplashes are found in many high-end kitchens. Meanwhile it also expresses its owner's unique personality that will leave no one indifferent to the style of your entire home.