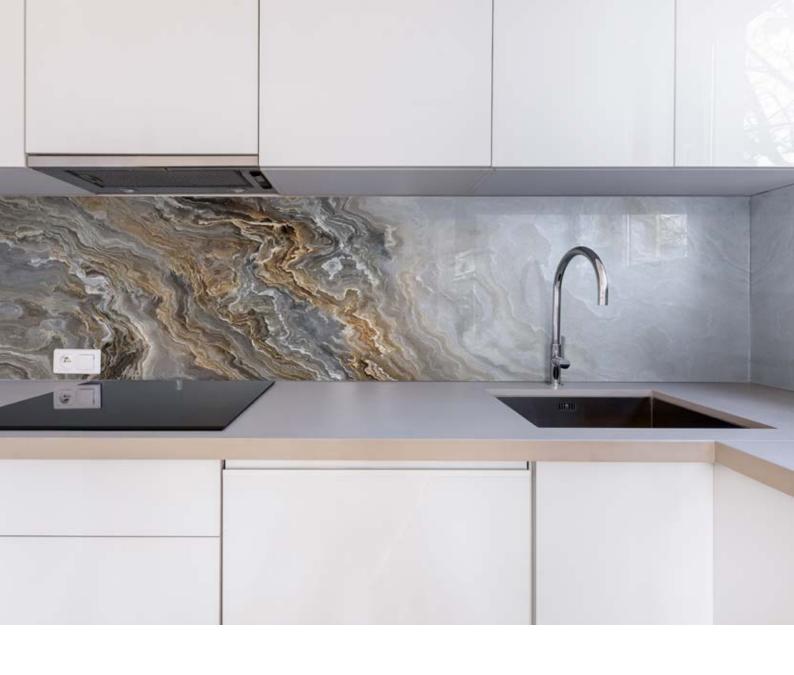

#### Why Glass?

#### The Versatility

Glass backsplash is one of the most versatile products on the market for your kitchen. Since there are many benefits contributing to its value. From any color of your choice to unique custom design where you can make sure that it completely matches your kitchen design, theme and style. Plus you can make it just as you want it even to be installed on most challenging corners.

#### **Luxurious Look**

Seamless and elegant, bright and clear appearance will bring luxurious touch to your kitchen. Up-to-Date Look is guaranteed since nowadays glass backsplashes are found in many high-end kitchens. Meanwhile it also expresses its owner's unique personality that will leave no one indifferent to the style of your entire home.