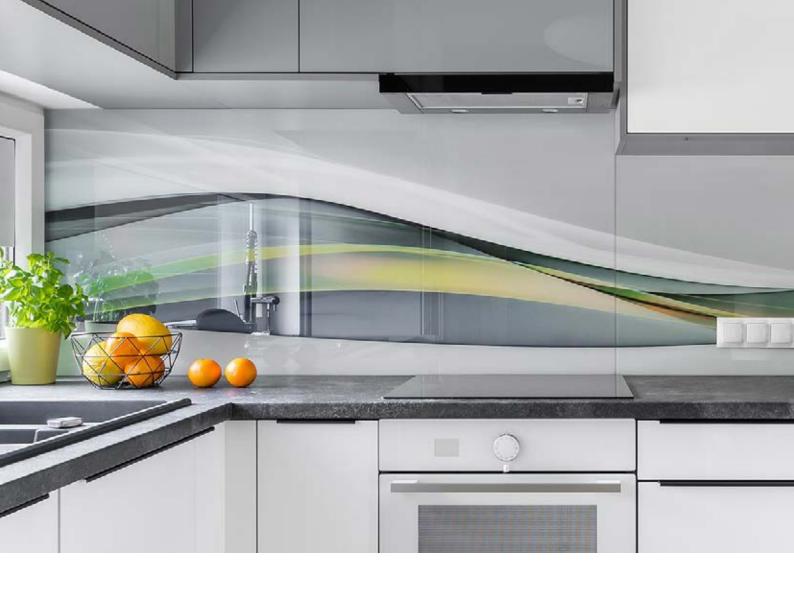

#### Why Glass?

#### The Versatility

Glass backsplash is one of the most versatile products on the market for your kitchen. Since there are many benefits contributing to its value. From any color of your choice to unique custom design where you can make sure that it completely matches your kitchen design, theme and style. Plus you can make it just as you want it even to be installed on most challenging corners.

#### **Luxurious Look**

Seamless and elegant, bright and clear appearance will bring luxurious touch to your kitchen. Up-to-Date Look is guaranteed since nowadays glass backsplashes are found in many high-end kitchens. Meanwhile it also expresses its owner's unique personality that will leave no one indifferent to the style of your entire home.