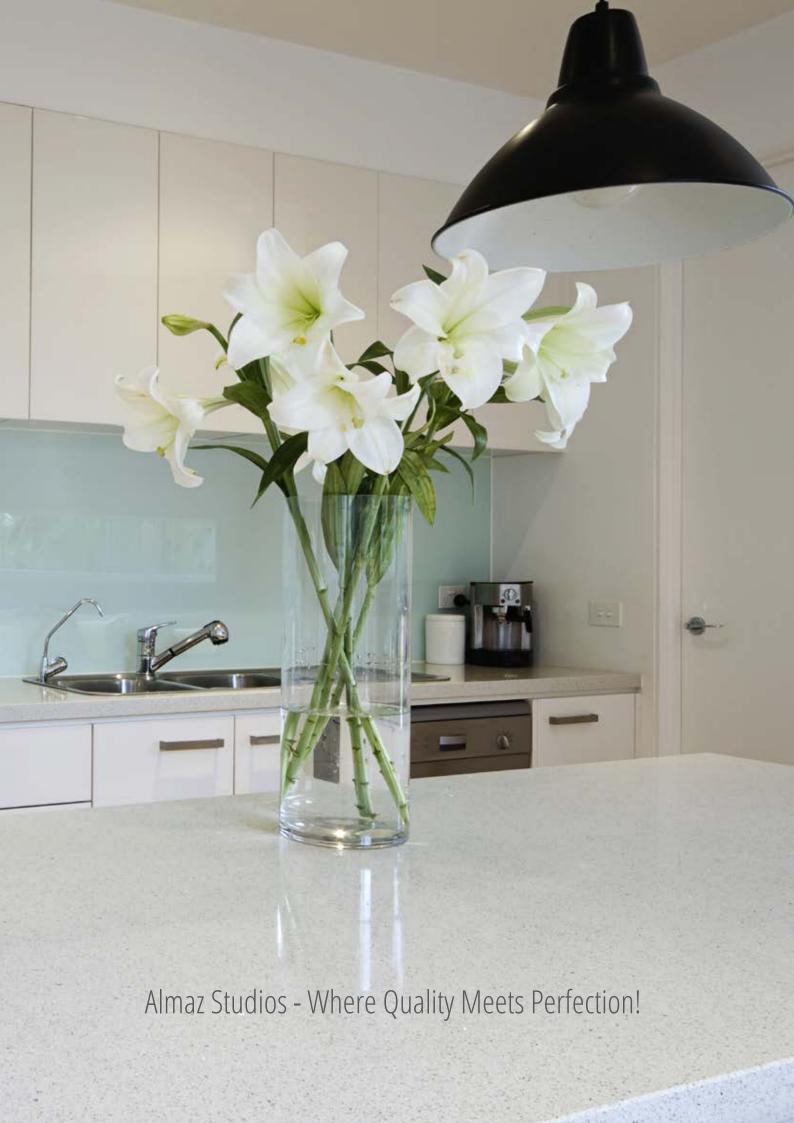

#### **Luxurious Look**

Seamless and elegant, bright and clear appearance will bring luxurious touch to your kitchen. Up-to-Date Look is guaranteed since nowadays glass backsplashes are found in many high-end kitchens. Meanwhile it also expresses its owner's unique personality that will leave no one indifferent to the style of your entire home.