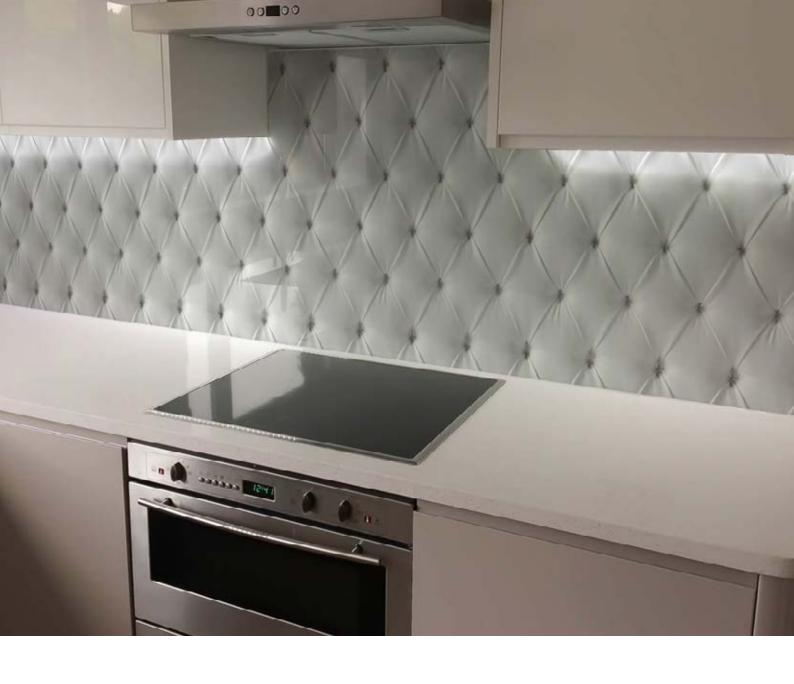

#### **Luxurious Look**

Seamless and elegant, bright and clear appearance will bring luxurious touch to your kitchen. Up-to-Date Look is guaranteed since nowadays glass backsplashes are found in many high-end kitchens. Meanwhile it also expresses its owner's unique personality that will leave no one indifferent to the style of your entire home.