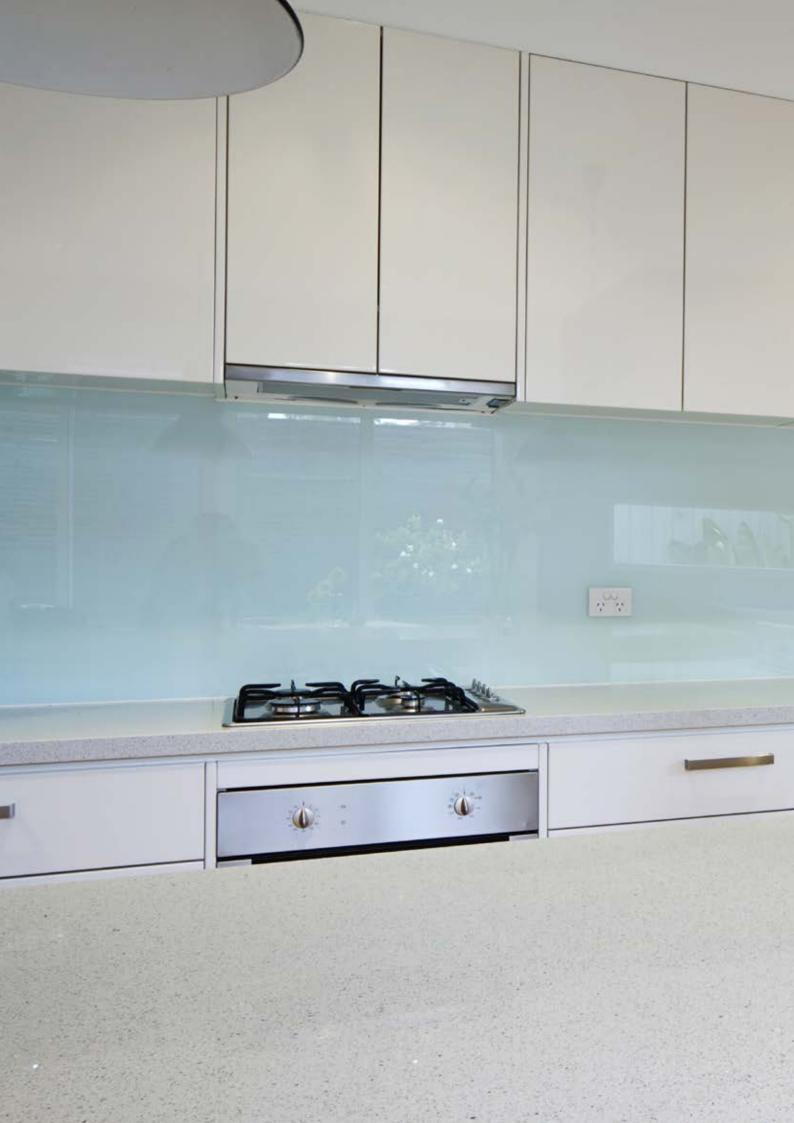

#### The Versatility

Glass backsplash is one of the most versatile products on the market for your kitchen. Since there are many benefits contributing to its value. From any color of your choice to unique custom design where you can make sure that it completely matches your kitchen design, theme and style. Plus you can make it just as you want it even to be installed on most challenging corners.

#### **Luxurious Look**

Seamless and elegant, bright and clear appearance will bring luxurious touch to your kitchen. Up-to-Date Look is guaranteed since nowadays glass backsplashes are found in many high-end kitchens. Meanwhile it also expresses its owner's unique personality that will leave no one indifferent to the style of your entire home.

#### **Light Reflection**

Glass backsplashes are really good at reflecting your kitchen light. There will be no more gloomy days at your kitchen since you'll have less shadow and get much brighter kitchen without adding anymore lighting system. It'll be much more pleasant cooking experience even if you do it in the middle of the night.