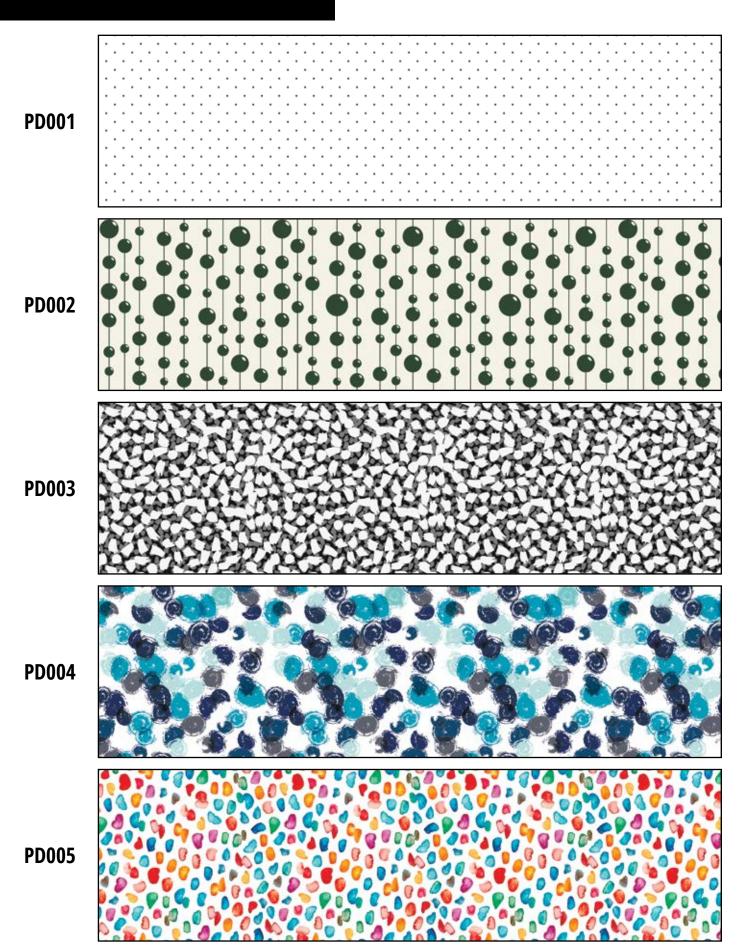

reflecting your kitchen light. There will be no more gloomy days at your kitchen since you'll have less shadow and get much brighter kitchen without adding anymore lighting system. It'll be much more pleasant cooking experience even if you do it in the middle of the night.









#### **Black & White - Abstract**



#### **Black & White - Abstract**



#### **Black & White - Abstract**

BW011 BW012 BW013 BW014 BW015

#### **Black & White - Tiles**





Respecting Traditions...



Make a Stylish Statement in Your Kitchen...

#### **Black & White - Flowers**





## **EXQUISITE TEXTURES**

#### Marble



## Marble



## Marble





Let Your Kitchen Express Your Extraordinary Personality...



TM021



TM022



TM023



TM024



TM025











## **EXCEPTIONAL PATTERNS**

#### Floral







Connect The Dots Your Way...



Pursing Perfection...

#### Geometric



## Lines





Find Your Silk Way...



# MOSAIC TILE INSPIRED

#### **Mosaics Tile Inspired**



## **Mosaics Tile Inspired**

M006 M007 M008 M009 M010

# **Mosaics Tile Inspired**



## **Mosaics Tile Inspired**



## **Mosaics Tile Inspired**





Be Bold...

#### **Creative Abstract**

CA001 CA002 CA003 CA004 CA005



Joy in Every Day...

### **Flower Dreams**

FD001 FD002 FD003 FD004 FD005



# **My Travel Dream**

**CL001** 



**CL002** 



**CL003** 



**CL004** 



**CL005** 





Bringing Nature Home...

#### Nature

N001 N002 N003 N004 N005



Gourmet Fantasies...

### Food & Drink







# Can't find an image you like?

Search through 200 million more!

## shutterstck\*



www.shutterstock.com



www.a