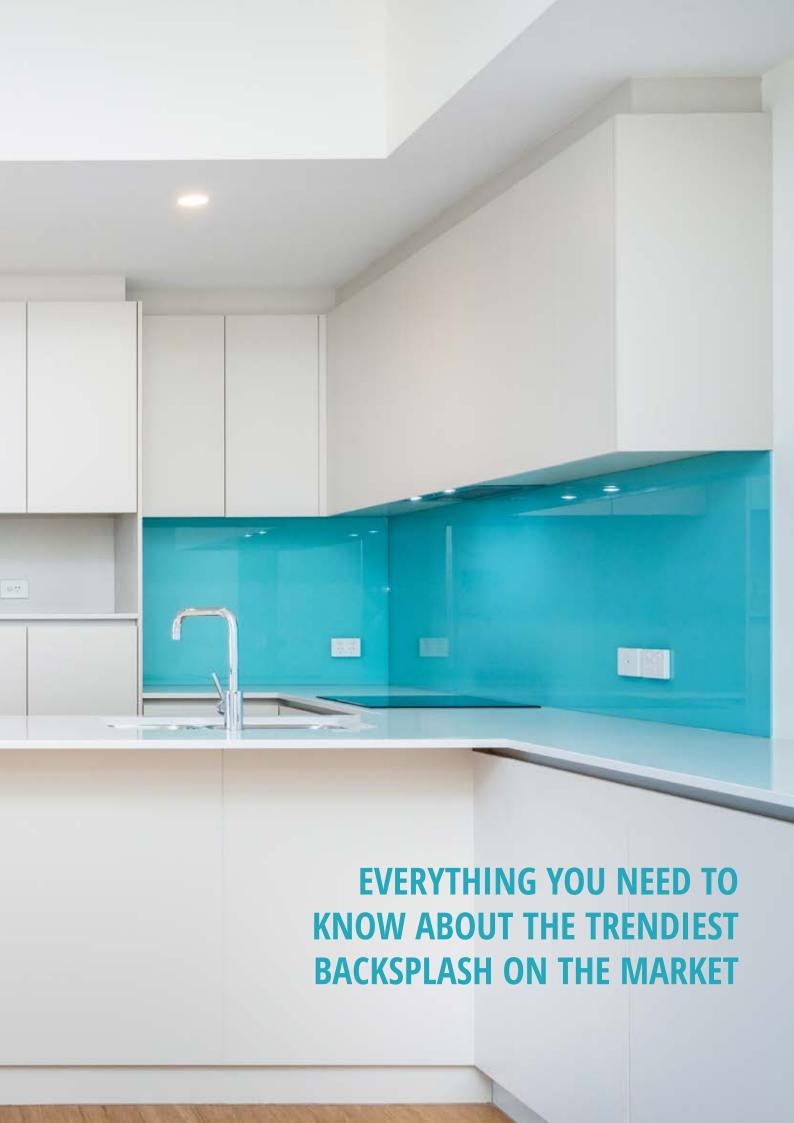

#### Why Glass?

#### The Versatility

Glass backsplash is one of the most versatile products on the market for your kitchen. Since there are many benefits contributing to its value. From any color of your choice to unique custom design where you can make sure that it completely matches your kitchen design, theme and style. Plus you can make it just as you want it even to be installed on most challenging corners.