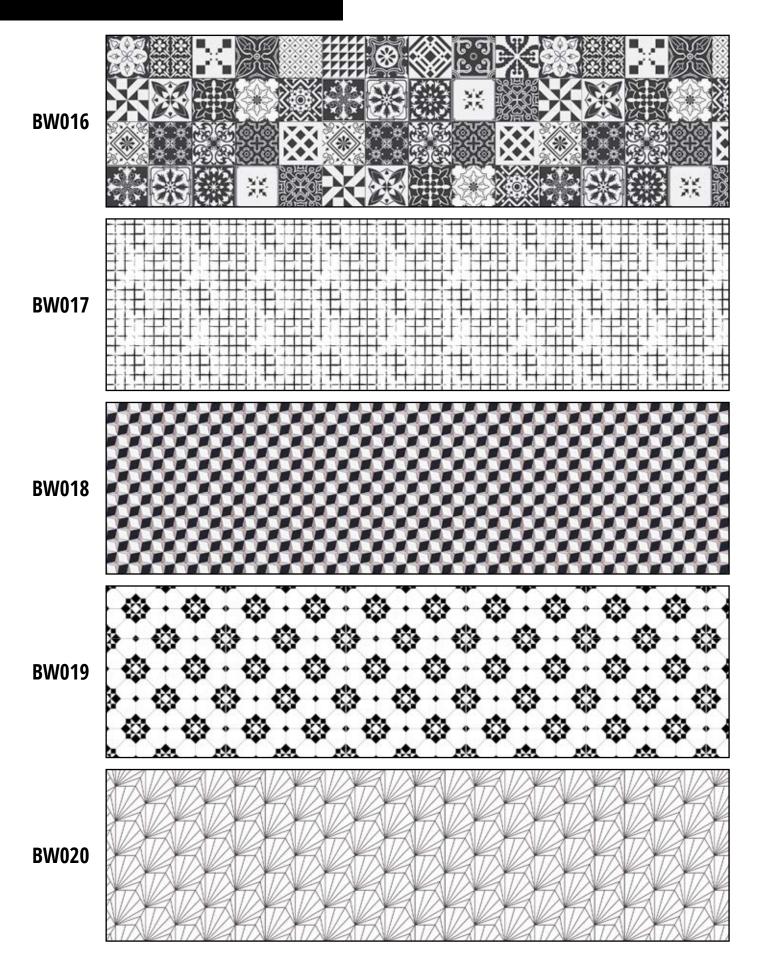

#### **Black & White - Tiles**

Respecting Traditions...

Make a Stylish Statement in Your Kitchen...