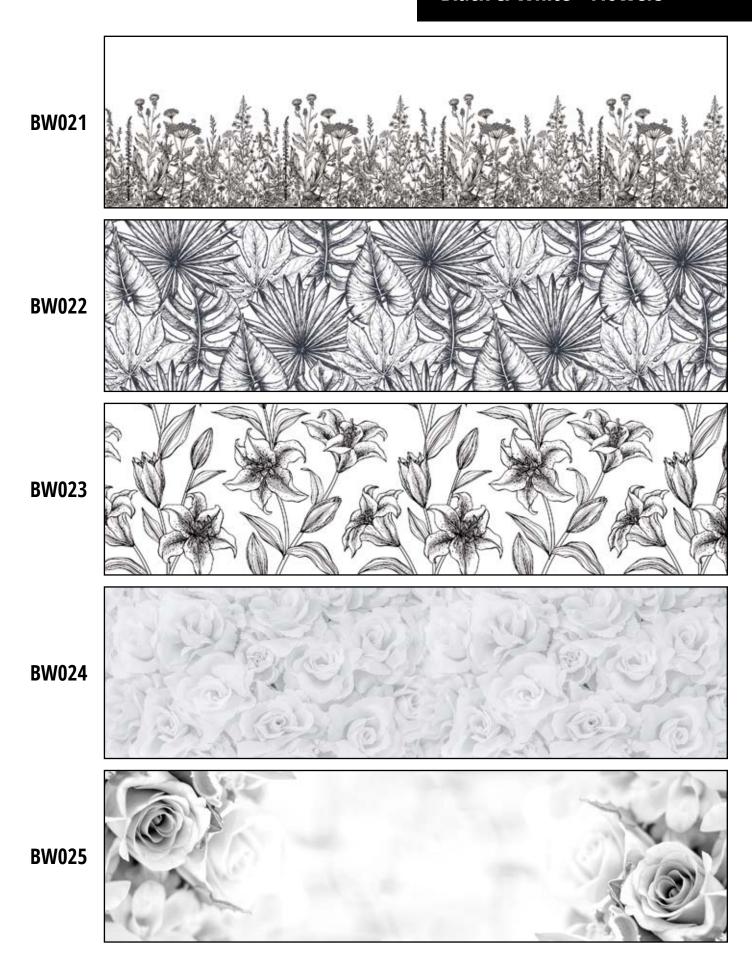

ss is 100 percent natural product! Plus if you care about the future of our Planet, glass does not contain any harmful materials that can destroy the Earth even more



#### **Light Reflection**

Glass backsplashes are really good at reflecting your kitchen light. There will be no more gloomy days at your kitchen since you'll have less shadow and get much brighter kitchen without adding anymore lighting system. It'll be much more pleasant cooking experience even if you do it in the middle of the night.









#### **Black & White - Abstract**



#### **Black & White - Abstract**



#### **Black & White - Abstract**

BW011 BW012 BW013 BW014 BW015

#### **Black & White - Tiles**





Respecting Traditions...



Make a Stylish Statement in Your Kitchen...

#### **Black & White - Flowers**





## **EXQUISITE TEXTURES**

#### Marble



## Marble



## Marble





Let Your Kitchen Express Your Extraordinary Personality...



TM021



TM022



TM023



TM024



TM025











## **EXCEPTIONAL PATTERNS**

#### Floral







Connect The Dots Your Way...



Pursing Perfection...

#### Geometric



## Lines





Find Your Silk Way...



# MOSAIC TILE INSPIRED

#### **Mosaics Tile Inspired**



## **Mosaics Tile Inspired**

M006 M007 M008 M009 M010

# **Mosaics Tile Inspired**



## **Mosaics Tile Inspired**



## **Mosaics Tile Inspired**





Be Bold...

#### **Creative Abstract**

CA001 CA002 CA003 CA004 CA005



Joy in Every Day...

### **Flower Dreams**

FD001 FD002 FD003 FD004 FD005



# **My Travel Dream**

**CL001** 



**CL002** 



**CL003** 



**CL004** 



**CL005**