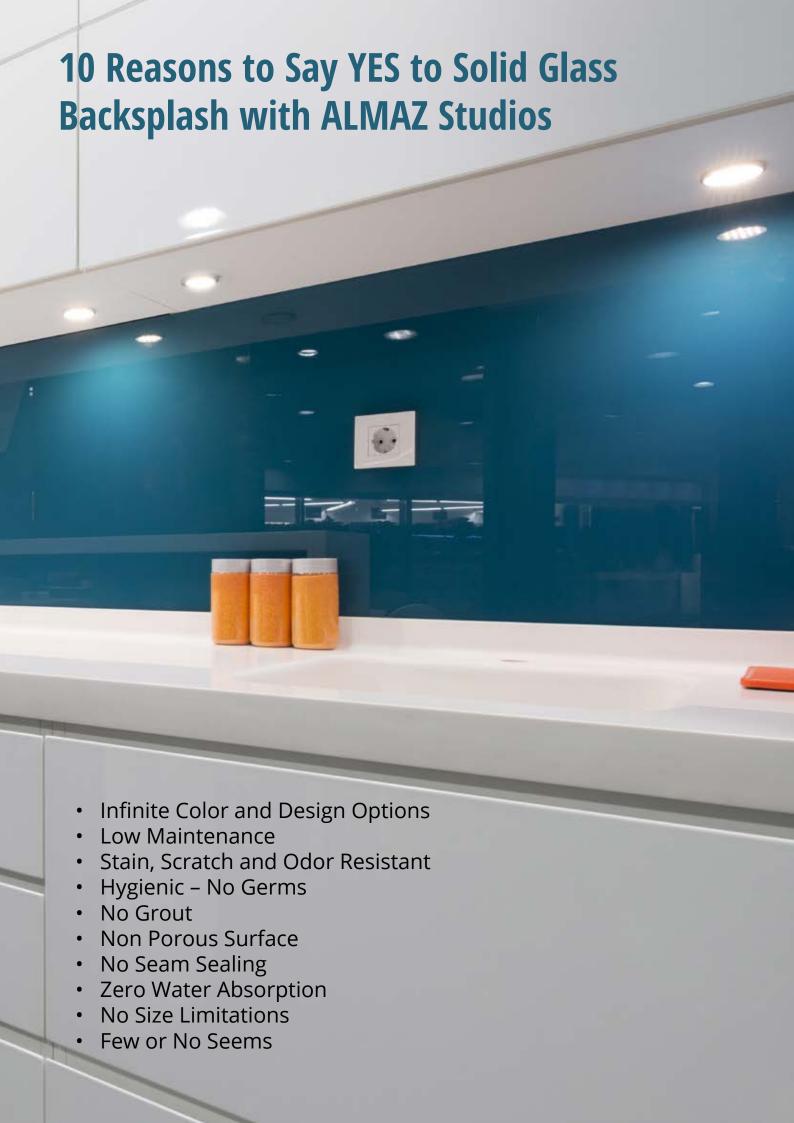

#### Why Glass?

#### **Extremely Durable**

Tempered glass is known for its durability. It is quite strong and scratch resistant as well as impact resistant, equivalent to a sledge hammer hitting the surface. If you're looking for a heavy duty kitchen backsplash that will last for ages – solid tempered glass backsplash will be your perfect choice.

#### **Easy to Clean**

Since the solid glass backsplashes are almost seamless, this makes them very low maintenance. Sleek and flat glass surface makes it very easy to clean any stain or spill by just wiping it with any cleaning product of your choice. No more expensive cleaning substances are needed, you save you money and tons of time that you can spend more enjoyably with your family.

#### **Intensely Hygienic**

Glass is a healthy and extremely sanitary choice for your kitchen since it's not hospitable to mold, bacteria and viruses so maintaining a hygienic backsplash requires little effort.

#### The Versatility

Glass backsplash is one of the most versatile products on the market for your kitchen. Since there are many benefits contributing to its value. From any color of your choice to unique custom design where you can make sure that it completely matches your kitchen design, theme and style. Plus you can make it just as you want it even to be installed on most challenging corners.

#### **Luxurious Look**

Seamless and elegant, bright and clear appearance will bring luxurious touch to your kitchen. Up-to-Date Look is guaranteed since nowadays glass backsplashes are found in many high-end kitchens. Meanwhile it also expresses its owner's unique personality that will leave no one indifferent to the style of your entire home.

#### **Light Reflection**

Glass backsplashes are really good at reflecting your kitchen light. There will be no more gloomy days at your kitchen since you'll have less shadow and get much brighter kitchen without adding anymore lighting system. It'll be much more pleasant cooking experience even if you do it in the middle of the night.