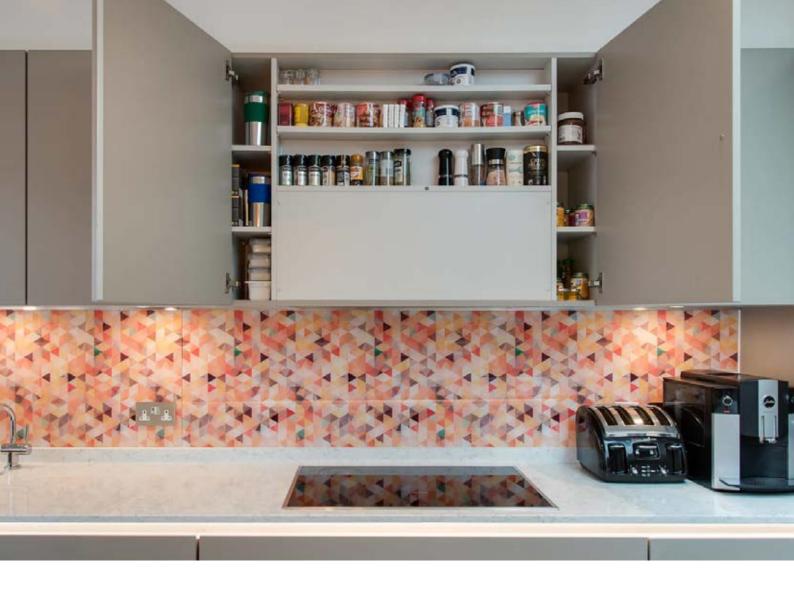

#### The Versatility

Glass backsplash is one of the most versatile products on the market for your kitchen. Since there are many benefits contributing to its value. From any color of your choice to unique custom design where you can make sure that it completely matches your kitchen design, theme and style. Plus you can make it just as you want it even to be installed on most challenging corners.

#### **Luxurious Look**

Seamless and elegant, bright and clear appearance will bring luxurious touch to your kitchen. Up-to-Date Look is guaranteed since nowadays glass backsplashes are found in many high-end kitchens. Meanwhile it also expresses its owner's unique personality that will leave no one indifferent to the style of your entire home.