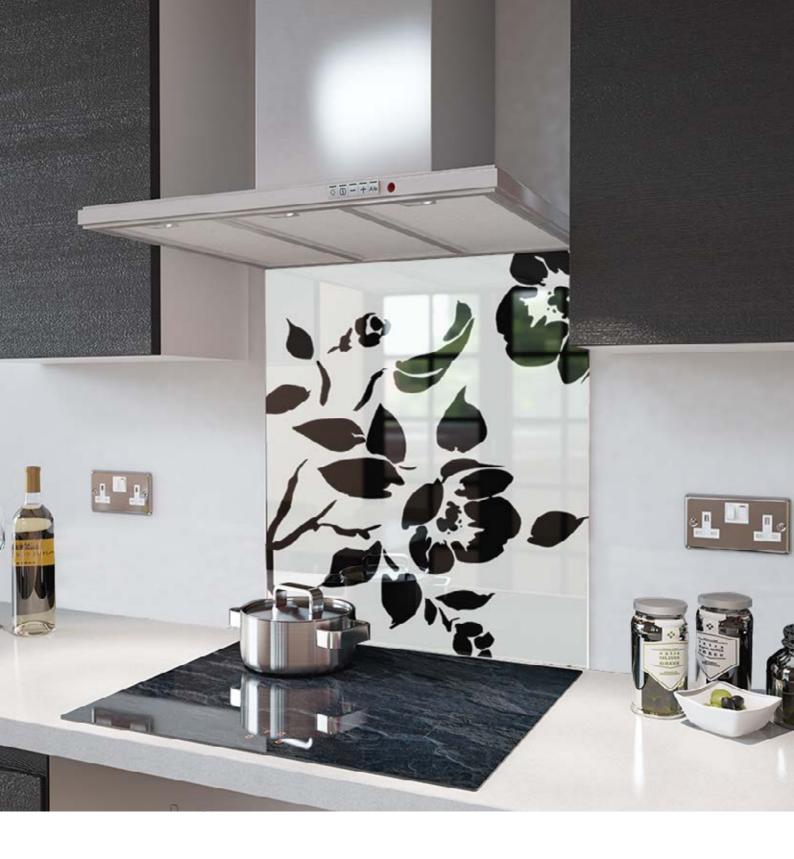

style of your entire home.



#### **Environmentally Friendly**

It's Green! Glass is 100 percent natural product! Plus if you care about the future of our Planet, glass does not contain any harmful materials that can destroy the Earth even more



#### **Light Reflection**

Glass backsplashes are really good at reflecting your kitchen light. There will be no more gloomy days at your kitchen since you'll have less shadow and get much brighter kitchen without adding anymore lighting system. It'll be much more pleasant cooking experience even if you do it in the middle of the night.









#### **Black & White - Abstract**



#### **Black & White - Abstract**



#### **Black & White - Abstract**

BW011 BW012 BW013 BW014 BW015

#### **Black & White - Tiles**





Respecting Traditions...



Make a Stylish Statement in Your Kitchen...

#### **Black & White - Flowers**





## **EXQUISITE TEXTURES**

#### Marble



## Marble



## Marble





Let Your Kitchen Express Your Extraordinary Personality...



TM021



TM022



TM023



TM024



TM025











## **EXCEPTIONAL PATTERNS**

#### Floral







Connect The Dots Your Way...



Pursing Perfection...

#### Geometric



## Lines





Find Your Silk Way...



# MOSAIC TILE INSPIRED

#### **Mosaics Tile Inspired**



## **Mosaics Tile Inspired**

M006 M007 M008 M009 M010

# **Mosaics Tile Inspired**



## **Mosaics Tile Inspired**



## **Mosaics Tile Inspired**





Be Bold...

#### **Creative Abstract**

CA001 CA002 CA003 CA004 CA005



Joy in Every Day...

### **Flower Dreams**

FD001 FD002 FD003 FD004 FD005



# **My Tr