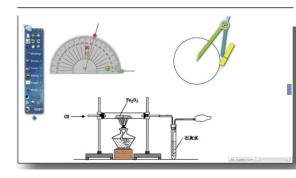

- Designed for teaching and demonstration, can be used with interactive whiteboard and touchscreen.
- More than 10 teaching tools are available, such as curtain, spotlight, screenshot, magnifier, protractor, ruler, triangle panel, compass, etc. The teaching content can be recorded and replayed as a video.
- Abundant teaching resources are available including function image, English dictionary, optical experiment and many other animation courseware on a variety of subjects.
- Very easy to use: Both icon and text for key's function declaration One click to switch.
- Works with Microsoft Office very closely just like amending and saving on them.
- Works with the physical hot keys on the panel or board.
- Supports gesture and handwriting recognition just like dragging, zooming, paging, etc.
- Support flash to look back any operations immediately.