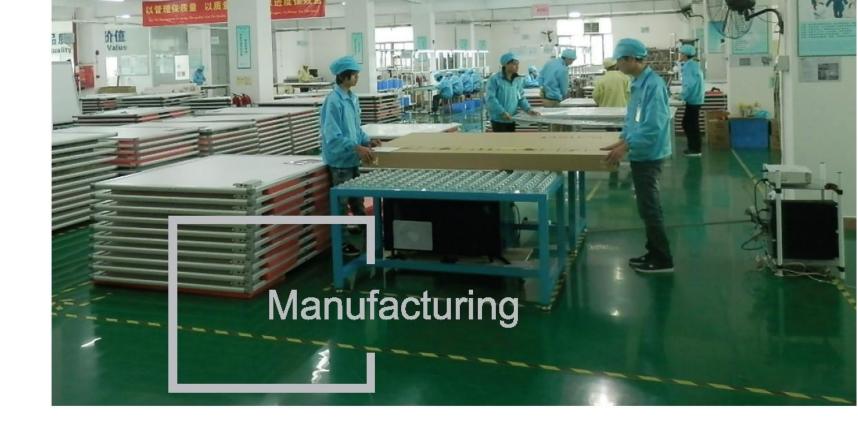

# Manufacturing

### Manufacturing

Sonnoc's factory uses many advanced automatic production equipment in the development of its products. Electromagnetic netting machines have great improved Production efficiency, yet retaining product precision and reliability. Guing machines spray glue on interactive whiteboards to ensure the adhesion and evenness of the coils. Film laminating machines (Sonnoc's own design) smooth the whiteboard surface. Sonnoc also designed its own automatic coating machine, the first of its kind in the industry. Using the above machinery, Sonnoc has recently implemented its entire manufacturing process, which includes automatic netting, gluing, welding, coating, testing, assembling, final QC, cleaning, and packaging. Sonnoc also provides routine training to all technicians and engineers to enhance their overall production knowledge and skills.

### Manufacturing Equipment

Production Lines