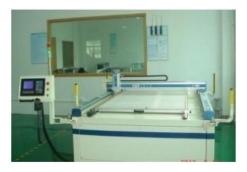

### Manufacturing

Sonnoc's factory uses many advanced automatic production equipment in the development of its products. Electromagnetic netting machines have great improved Production efficiency, yet retaining product precision and reliability. Guing machines spray glue on interactive whiteboards to ensure the adhesion and evenness of the coils. Film laminating machines (Sonnoc's own design) smooth the whiteboard surface. Sonnoc also designed its own automatic coating machine, the first of its kind in the industry. Using the above machinery, Sonnoc has recently implemented its entire manufacturing process, which includes automatic netting, gluing, welding, coating, testing, assembling, final QC, cleaning, and packaging. Sonnoc also provides routine training to all technicians and engineers to enhance their overall production knowledge and skills.

### Manufacturing Equipment

Production Lines