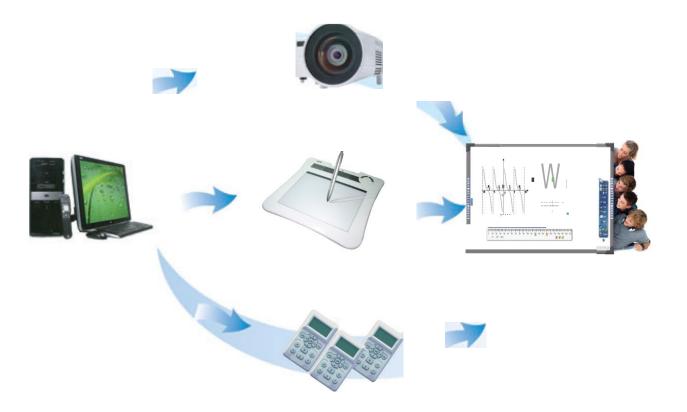

ultaneously.
- No electrical circuit inside the whiteboard with a main board attached on the back, which is easy to detach and maintain.
- Erase and mouse functions on the pen for simplicity.
- Handwriting recognition, as well as page turning, zoom in and out.

### **Donview - Infrared Interactive Whiteboard**

- Metal projection board, difficult to deform.
- Narrow frame maximizes the writing space.
- · Works without a driver for many different operating systems.
- Multi-touch accommodates up to 6 users for simultaneous writing without interference.
- Gesture recognition, such as erasing by fist, unlimited movement, PgUp and PgDn.
- · Resistant to light interference, enabling work in a room without curtains.
- Works even if some infrared lamps are covered by accident.

### **Solution:**



### **Application Areas:**







### **Donview - Interactive Flat Panel**

- Screen technology includes an LED LCD screen, HD 10aop point-to-point, 120 Hz high frequency display.
- Screen features anti-scratch and anti-impact toughened glass.
- Supports both Windows and Android systems with one keyboard toggle.
- Supports ECO mode and touch wakening function.
- Supports mobile teaching with panel operation via smartphones or iPad through Wi Fi.
- Infrared touch without driver, can facilitate more than 6 points being touched simultaneously.
- 15 hot keys on both sides of the panel as well as convenient front input interface and function buttons to facilitate operations.
- Supports touch operation for channel selection and volume control.
- Supports entire channel note without interactive