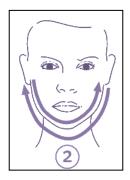

#### USE

Cleansing milks and lotions are recommended in  $\stackrel{?}{=}$  and  $\stackrel{?}{=}$ 

Apply 2 – 3 pumps of the Cleansing milk on the face and neck, then work with circular movements. Remove with a cotton round or rinse with water.

To perfect the make-up removal and refresh the skin apply 2-3 pumps of the Lotion with a cotton round on the face and neck then dry.