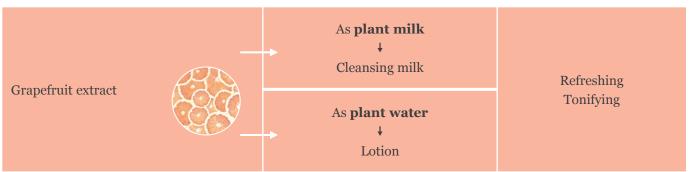

#### **ACTIONS**

| Spa™ Thermal Water*      | Helps to block TRPV1 epidermal receptors, responsible for sensations of pain and itching on the skin surface  → Helps to rebalance the hypersensitivity and the tolerance threshold |           |
|--------------------------|-------------------------------------------------------------------------------------------------------------------------------------------------------------------------------------|-----------|
| Cotton extract           | As <b>plant milk</b> t Cleansing milk  As <b>plant water</b> t Lotion                                                                                                               | Softening |
| D-panthenol<br>Allantoin | Soothing                                                                                                                                                                            |           |

#### BENEFITS

Cleansing milk - cleanse sensitive skin with the utmost respect for its fragile nature. Lotion to finish the cleansing ritual and refresh skin.