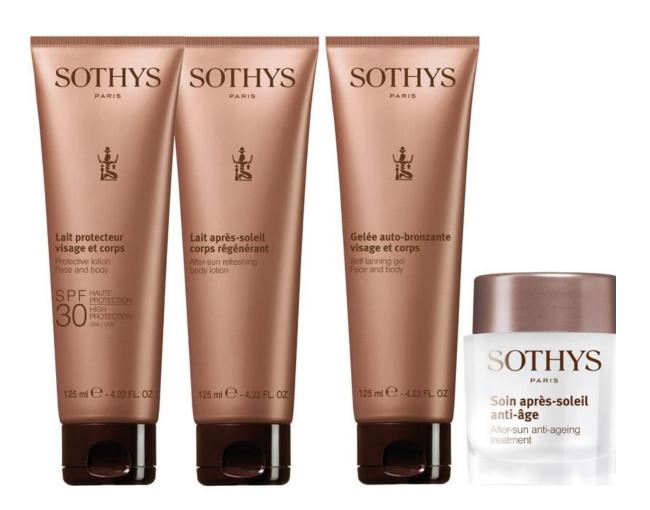

## **Specific treatment**

| Eye            | contour                                             |            |
|----------------|-----------------------------------------------------|------------|
| •              | Multi-action eye contour                            | p78        |
| •              | Anti-puffiness / Energizing roll-on                 | p79        |
| •              | Dark circle eraser                                  | p80        |
|                | Dark on the trader                                  | роо        |
| $[\mathbf{W}]$ | ]+ Brightening                                      |            |
| •              | [W.]™+ Cleansing cream                              | p82        |
| •              | [W.] <sup>™</sup> + Preparative lotion              | p83        |
| •              | [W.] <sup>™</sup> + Double action serum             | p84        |
| •              | [W.]™+ Brightening fluid                            | p85        |
| •              | Brightening mask [W.]™ +                            | p86        |
|                |                                                     |            |
| Por            | re Refiner System                                   |            |
| •              | Complexion perfector                                | p88        |
| Soc            | rets de Sothys® Global de-stressing anti-aging line |            |
| •              | Global Anti-age de-stressing care                   | p90        |
| •              | Global Anti-age de-stressing serum                  | р90<br>р91 |
| •              | Intense lip care                                    | p91<br>p92 |
| •              | Eye contour serum                                   | p92        |
| •              | Eau de parfum                                       | р93<br>р94 |
|                | But de partain                                      | PJ4        |
| Sot            | hys Homme - skin care for Men                       |            |
| •              | Energizing face cleanser                            | p96        |
| •              | Hair & Body revitalizing gel cleanser               | p97        |
| •              | Softening shaving foam                              | p98        |
| •              | Soothing after-shave balm                           | p99        |
| •              | Age defying hydrating fluid                         | p100       |
| •              | De-stressing eye roll on                            | p101       |
| •              | Eau de toilette intense                             | p102       |
| Sot            | hys Sun care                                        |            |
| •              | Introduction                                        | p104       |
| •              | SPF 30 Protective lotion face and body              | p104       |
| •              | After-sun anti-aging treatment                      | p105       |
| •              | After-sun refreshing body lotion                    | p100       |
| •              | Self-tanning gel face and body                      | p107       |
|                | con animing gor race and body                       | P100       |
| _              | ~                                                   |            |