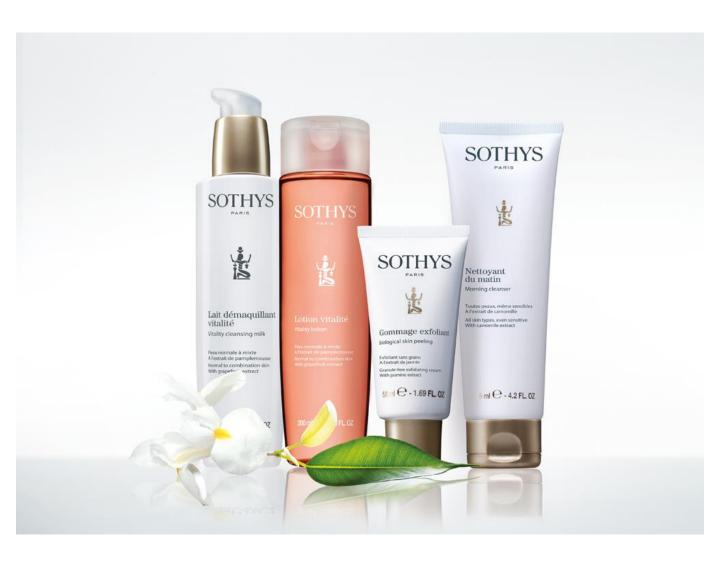

## VITALITY CLEANSING MILK & LOTION

#### **CONCEPT / TARGET**

Normal to combination skins.

#### BENEFITS

Cleansing Milk - removes superficial impurities accumulated during the day: make-up, pollution. Lotion – tones normal to combination skins, rebalances skin's pH. Alcohol free.

#### **Texture:**

Cleansing milk: fresh and creamy. Lotion: fresh and invigorating.

Fragrance: fresh, citrus.

#### USE

Cleansing milks and lotions are recommended in  $\stackrel{?}{=}$  and  $\stackrel{?}{=}$ 

Apply 2 – 3 pumps of the Cleansing milk on the face and neck, then work with circular movements. Remove with a cotton round or rinse with water.

To perfect the make-up removal and refresh the skin apply 2-3 pumps of the Lotion with a cotton round on the face and neck then dry.