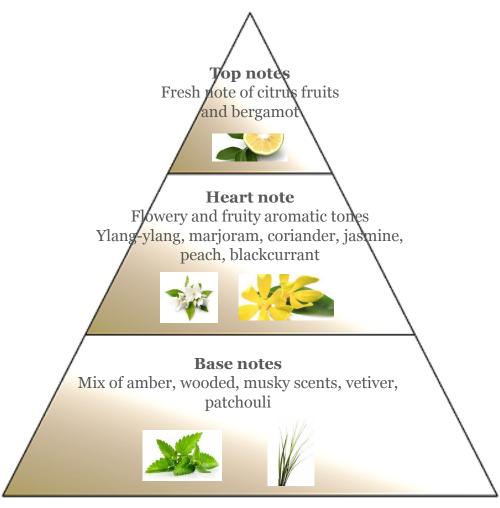

|
| Soft focus powder                                                        | Visually smooth lines around the eye contour (light reflectors).                |  |

### BENEFITS

Global eye formula: anti-wrinkle, anti-puffiness, anti-dark circles

### USE

Apply, morning and evening on the eye contour, as an intensive session, for 1 month.

Can be used all year long if necessary.

Proven efficiency!

- 32% of the wrinkles depth, after one month of treatment

Average value / Measure visioscan / Test conducted over 21 persons during 30 days 73% of satisfaction for the action on the dark circles 75% of satisfaction for the action on the puffiness 100% of satisfaction for the comfort sensation Satisfaction test conducted over 21 persons during 30 days

# EAU DE PARFUM – SECRET DE SOTHYS®











# **ENERGIZING FACE CLEANSER**



# **CONCEPT / TARGET**

SOTHVS

# HOMME

Daily cleanser to clear the skin of impurities in a single step.

Adapted to all skin types before shaving and skin care application.

### **OBJECTIVES**

### KEY ACTIVE INGREDIENTS

### **ACTIONS**

| Boost<br>Energizing<br>Protect | Volcanic rock* (rich in magnesium) | ENERGY  The energy level of the cell ( ATP rate)  DETOX  Partially reduce the inhibiting effect of toxins.  Helps cells detoxify themselves. |
|--------------------------------|------------------------------------|----------------------------------------------------------------------------------------------------------------------------------------------|
| Exfoliate                      | Rhyolite grains                    | Non-aggressive to