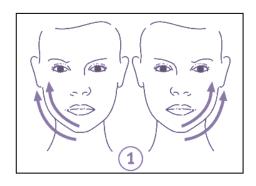

#### USE

Cleansing milks and lotions are recommended in  $\stackrel{?}{=}$  and  $\stackrel{?}{=}$ 

Apply 2 – 3 pumps of the Cleansing milk on the face and neck, then work with circular movements. Remove with a cotton round or rinse with water.

To perfect the make-up removal and refresh the skin apply 2-3 pumps of the Lotion with a cotton round on the face and neck then dry.