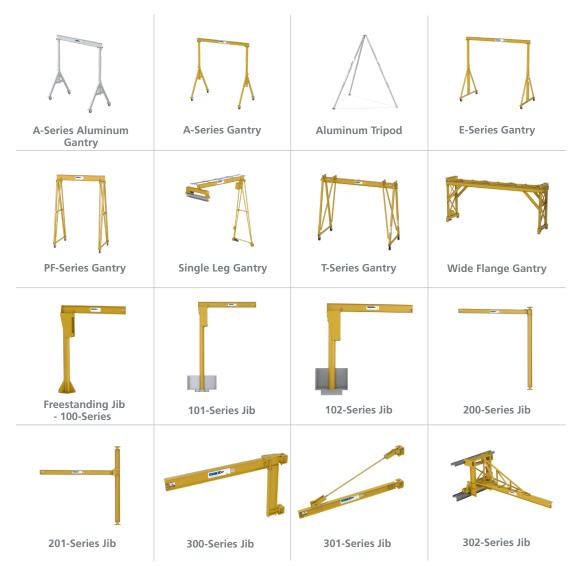

## **GANTRY CRANES**

- Trackless motorized gantries
- All gantries can be moved under load, both fixed and adjustable heights
- Certain models offer capacities up to 15 tons

### **WORKSTATION CRANES**

- 40' bridge lengths
- 40' runway support centers
- Capacities from 250 to 4,000 pounds
- Low profile steel track

### **JIB CRANES**

- Certain models offer capacities up to 15 tons
- Retrofit jib drive can be added to existing Spanco cranes
- Maximize space utilization
- Foundationless jib cranes offer capacities up to one ton

# **SPANCO SYSTEMS**

Spanco offers a line of motorized hoists and thousands of pre-engineered gantry, jib, and workstation bridge crane systems, including one of the largest collections of portable, adjustable, track mounted, and motorized gantries in the United States.