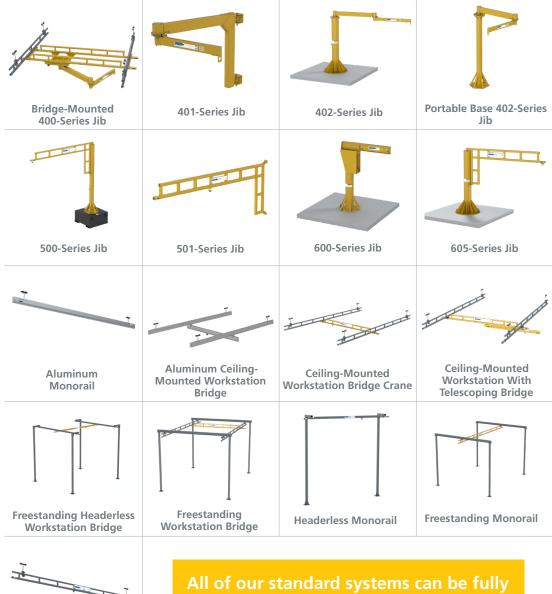

## **GANTRY CRANES**

- Trackless motorized gantries
- All gantries can be moved under load, both fixed and adjustable heights
- Certain models offer capacities up to 15 tons

### **WORKSTATION CRANES**

- 40' bridge lengths
- 40' runway support centers
- Capacities from 250 to 4,000 pounds
- Low profile steel track

### **JIB CRANES**

- Certain models offer capacities up to 15 tons
- Retrofit jib drive can be added to existing Spanco cranes
- Maximize space utilization
- Foundationless jib cranes offer capacities up to one ton

# **SPANCO SYSTEMS**

Spanco offers a line of motorized hoists and thousands of pre-engineered gantry, jib, and workstation bridge crane systems, including one of the largest collections of portable, adjustable, track mounted, and motorized gantries in the United States.

Monorail Trussed Track with Drop-Rod Hangers

All of our standard systems can be fully customized to meet the needs of your specific application!