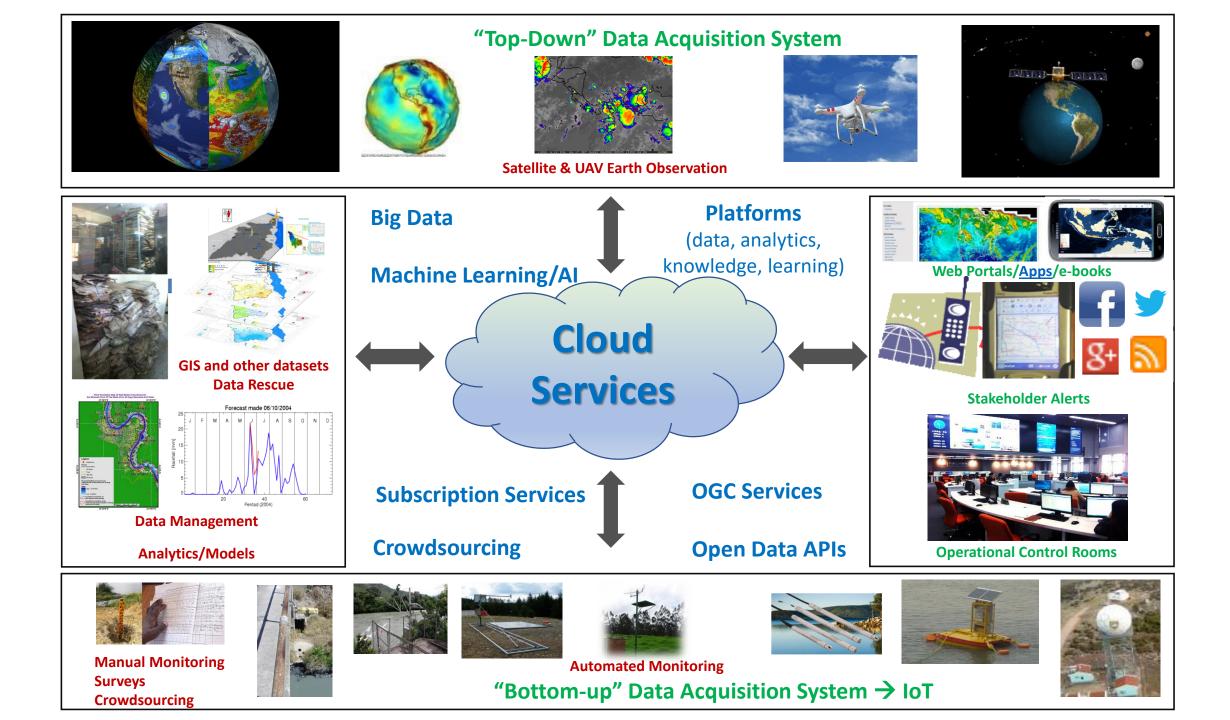

# A new world of "Disruptive Technology"

#### **Reimagine decision making**

- **Data Collection**: Monitoring/Surveys (in-situ sensors/IoT, Earth Observation, UAVs, crowdsourcing...); Digitization •
- Data Management (telemetry, cloud services, open data, Blockchain, ...)
- **Data Analysis** (Big data, Geospatial/AI/Machine Learning, modeling, script repositories ...) •
- **Data Access** (open data APIs, data visualization, gamification, mixed reality-AR/VR, ...)
- **Outreach:** Platforms/Social Media/Portals/Apps/e-books/Competitions