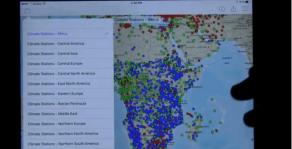

#### Sub-National

Check out thousands of global datasets from NASA, UN, ESA, GEO, etc. Great interactive tools, including use of the Google Earth Engine API for live cloud computing.