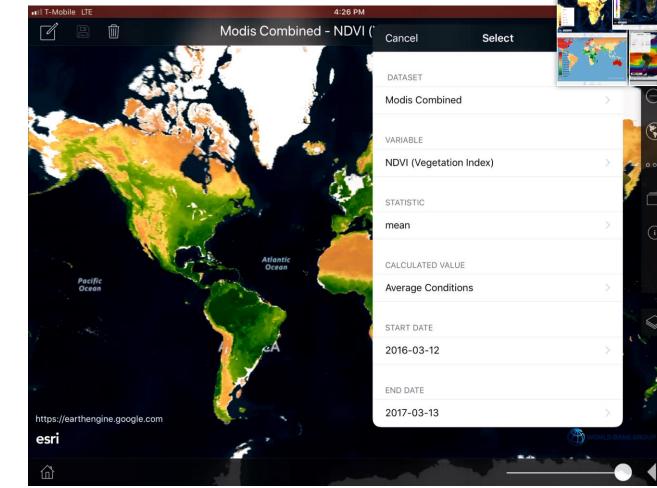

## **Spatial Agent App**

#### A new world of data and analytics at your fingertips!

- $\Rightarrow$  Geospatial Platform
- $\Rightarrow$  HydroInformatics Platform

Download free from: <u>http://apps.worldbank.org</u> <u>OLC Resource Page</u> and <u>Blog</u> ioS (iPad and iPhone): search "Spatial Agent" on Appstore or from <u>http://apple.co/2eVu5xJ</u> <u>Android Draft version</u> Contact: Nagaraja Rao Harshadeep