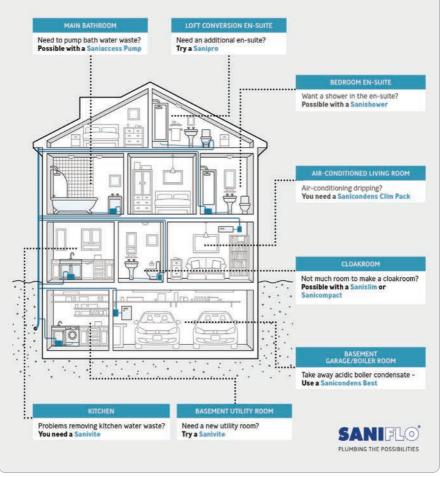

## **Domestic Range** Solutions

Saniflo works where convention doesn't.

The domestic range consists of 18 solutions for bathrooms and kitchens.

All prices are exclusive of VAT.

6

0121 705 1144

▶ www.gascentreltd.co.uk

#### Saniflo's

SUNDRIES