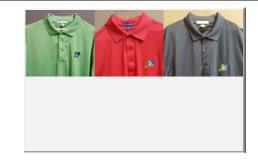

#### Category: Polo Shirts

|             | R 4 |  |
|-------------|-----|--|
| Black       | M   |  |
| Black       |     |  |
| Black       |     |  |
| Black       | 2XL |  |
| Lt. Green   |     |  |
| Lt. Green   | L   |  |
| Lt. Green   | XL  |  |
| Lt. Green   | 2XL |  |
| Red         | М   |  |
| Red         |     |  |
| Red         |     |  |
| Red         | 2XL |  |
| Navy Smoked |     |  |
| Navy Smoked | L   |  |
| Navy Smoked | XL  |  |
| Navy Smoked |     |  |