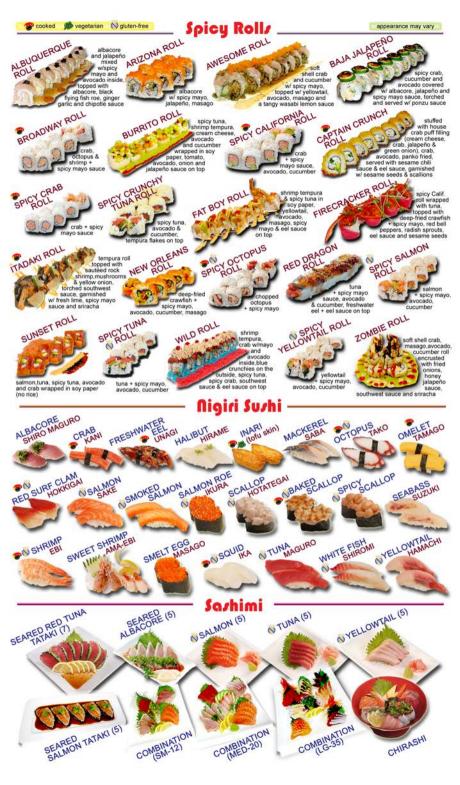

## **\* OYSTER** One piece 3.5 / Six piece 18.5

Fresh raw oyster on a half shell served with a ponzu sauce, masago & green onions

### **\*** OYSTER SHOOTER

Fresh raw oyster served with a ponzu sauce, masago, & quail egg in a shot glass

#### **\*** FRIED OYSTER 11.4

Four pieces of panko breaded oysters served with a katsu & cocktail sauce

#### **DYNAMITE** 9.9

Scallops and mushrooms sautéed in butter & baked with a mayo sauce, green onion, & masago on top

#### **GREEN MUSSELS** 6.8

Two pieces of green mussels baked with a mayo sauce, green onion, & masago on top

#### **#** MONKEY BRAIN 9

Deep fried avocado stuffed with spicy tuna and crab mix, topped with green onion, masago, spicy mayo, sriracha, and eel sauce

#### **\*** SPICY TACOS 12.1

Spicy tuna, spicy salmon & spicy yellowtail in a wonton shell served with avocado, tomato & onions with a honey jalapeno sauce

#### **\*** SPICY TUNA TATOR TOTS 12.1

Deep fried rice balls with spicy tuna & avocado on top with a miso sauce **KIMCHI (NAPPA)** 5.5

Mamasan's homemade kimchi made with nappa cabbage