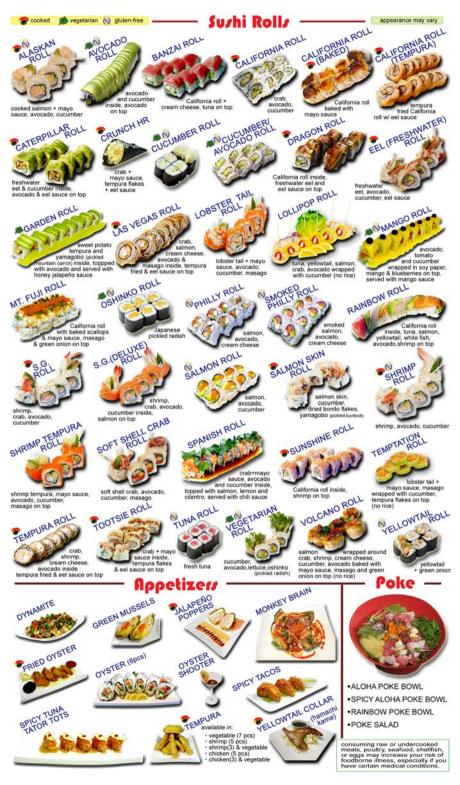

# lightly fried with a side of cucumber salad

10 pcs of nigiri (Choice of Egg (2), Salmon (2), Shrimp (2), Tuna (2), Yellowtail (2)), Avocado Roll, Baja Jalapeno Roll, Dragon Roll, Las Vegas Roll, Rainbow Roll, SG Deluxe Roll, Shrimp Tempura roll, Spanish Roll and choice of 2 appetizers

**SUSHI COMBO** 

76.4

43.6

Beef Dumplings, Beef Eggrolls, Crab

Puffs, Fried Crab Sticks, Fried Green

\* SG USA Combination for 4

\* SG USA Combination for 2

Choice of 4 rolls from: Alaskan Roll,

\* SG Premium Boat Set for 4-6

California Roll, California Tempura Roll, Las Vegas Roll, New Orleans Roll, Philly Roll

Alaskan Roll, Albuquerque Roll, Arizona Roll,

Albuquerque Roll, Arizona Roll, California Roll, California Tempura Roll, Las Vegas Roll,

New Orleans Roll, Philly Roll and choice of 1

Beans, Soybeans(Edamame)

and choice of 2 appetizers

appetizer

Appetizer Choice:

### SG Vegetarian Combination for 2 $\,^{ee}$ 43.6

4pcs of Inari(fried tofu) nigiri, Avocado Roll, Garden Roll, Mango Roll, Vegetarian Roll and choice of 1 appetizer

(Appetizer choice: Fried Green Beans, Fried Tofu, Vegetable Tempura, Edamame)

## \* SG Hispanic Combination for 2

Baja Jalapeno Roll, Burrito Roll, Spanish Roll and an appetizer of the Jalapeno Poppers