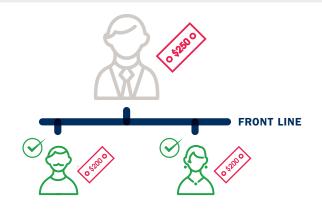

## \$250 SPONSOR REWARDS

**EARN** \$250 when you personally sponsor two new IBOs front line and they achieve the \$200 New IBO Bonus. (see page 6 for more details).

To qualify for the \$250 you must have achieved a minimum of 200 PPV. The \$250 Sponsor Reward is a reward for all the hard work you have put in to support your two new IBOs achieve success. See terms and conditions for further information.