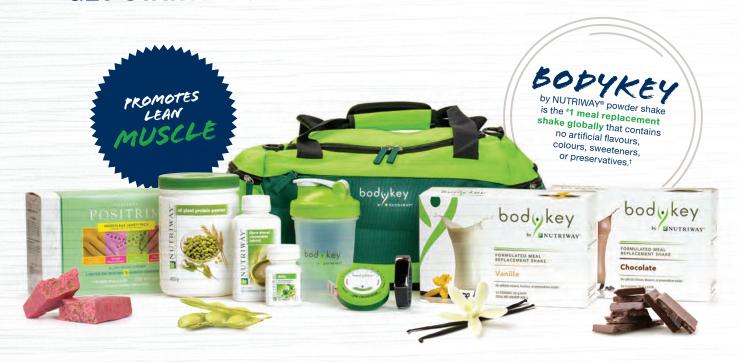

## BODYKEY PACK\*

#### **GET STARTED** ON A WEIGHT MANAGEMENT JOURNEY!

Try this brand new integrated weight management program that provides fantastic **personalised assessment**, **tracking and support** through your journey to achieving your goal.

- ✓ INSTALMENT: VS-268144 PPV-67 \$314.50 (zero joining fee)\*

  Available as 2 instalments. Second instalment due within 30 days of first payment.
- 2 NUTRIWAY® All Plant Protein Powder
- 2 NUTRIWAY® Fibre Blend Chewable Tablet 60s
- 1 NUTRIWAY® Daily 60s
- 1 POSITRIM® Protein Bar Variety Pack
- 3 BODYKEY Meal Replacement Chocolate
- 2 BODYKEY Meal Replacement Vanilla
- 1 BODYKEY Measuring Tape
- 1 BODYKEY Gym Bag
- 1 BODYKEY Shaker
- 1 BODYKEY InBody device
- 1 BODYKEY Booklet with Journal & Weight Range Chart\*\*
- 1 ARTISTRY Sample\*\*
- 1 Business Folder\*\*