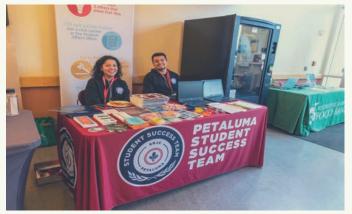

### STUDENT SUCCESS TEAM

#### https://petaluma.santarosa.edu/petsst

The Student Success Team is made up of SRJC students like you ready to meet with you to help you reach your goals. They offer 1:1 meetings to help you develop your skills in time management, study skills, note taking, and goal setting. and can also connect you to personalized resources to help you reach your goals. Visit their webpage to set up an appointment with a coach.