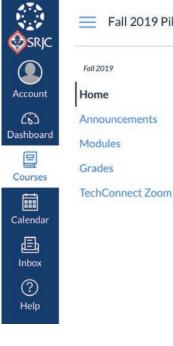

### FINDING YOUR CANVAS COURSE

All courses each semester will be assigned shells in the learning management system, Canvas. Quick Tip! Your Canvas courses may not be open and accessible until the first day of the semester.

### WHAT IF I DON'T SEE MY Course in the canvas Dashboard?

If you have successfully logged into Canvas, accessed your Dashboard from the left-side global navigation, and your course does not show there, consider the following:

- If the course start date is in the future, your instructor may not have opened the course for student access yet.
- Click on the Courses link in the left-side global navigation. Sometimes not all courses will show in the Dashboard. If you see your course listed, click on the star next to it, and that will set the course to show in the Dashboard.
- If you are still having trouble accessing your course, contact your instructor. Look for their name as a link in the online schedule of classes or access the Faculty Profile pages.