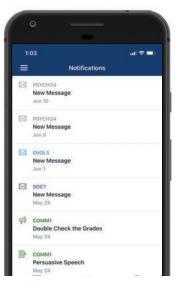

to weeks or sections, make sure you check this section often and confirm that you've fully completed each module before the due date.

Grades tab helps you keep track of how you're doing in the class overall and check your graded assignments. Quick Tip! To see what scores you need to make or maintain your grade, you can enter your own scores. Undo this by clicking the "Revert to Actual Score" button on the right-hand side of the screen. This is also where you can access comments left by your instructor on submitted assignments. You should always read their comments to learn how you can improve for future assignments!

### MOBILE





Send messages to your instructor or classmates!



#### Quickly access all of your favorite courses!



#### Get important announcements sent to your phone!



# **DISSECTING YOUR** COURSE SYLLABUS

Every class is guided by a syllabus that outlines the learning expectations for the class, the course descriptions, required textbooks, grading policy, attendance policy, important dates, and any other important information about the class. Reading and understanding the syllabus is an important first step to making sure that you are successful in your courses. Treat reading the syllabus like your first assignment in each class and follow this guide to help dissect your syllabi!

### WHERE DO I FIND MY **SYLLABUS?**

Instructors have a lot of different options about where they can put the syllabus. It's always good to check in the modules section, the homepage for the course, or any messages sent by the instructor. If you're still struggling to find