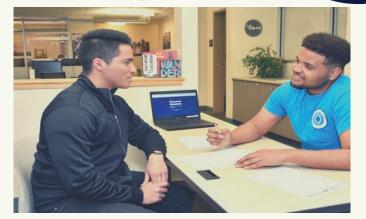

### STUDENT SUCCESS TEAM

#### https://petaluma.santarosa.edu/petsst

The Student Success Team is made up of SRJC students like you ready to meet with you to help you reach your goals. They offer 1:1 meetings to help you develop your skills in time management, study skills, note taking, and goal setting. and can also connect you to personalized resources to help you reach your goals. Visit their webpage to set up an appointment with a coach.