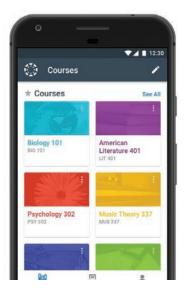

tests. Modules are often used to divide the semester into weeks or sections, make sure you check this section often and confirm that you've fully completed each module before the due date.

Grades tab helps you keep track of how you're doing in the class overall and check your graded assignments. Quick Tip! To see what scores you need to make or maintain your grade, you can enter your own scores. Undo this by clicking the "Revert to Actual Score" button on the right-hand side of the screen. This is also where you can access comments left by your instructor on submitted assignments. You should always read their comments to learn how you can improve for future assignments!

### MOBILE





Send messages to your instructor or classmates!



#### Quickly access all of your favorite courses!



#### Get important announcements sent to your phone!



# **DISSECTING YOUR** COURSE SYLLABUS

Every class is guided by a syllabus that outlines the learning expectations for the class, the course descriptions, required textbooks, grading policy, attendance policy, important dates, and any other important information about the class. Reading and understanding the syllabus is an important first step to making sure that you are successful in your courses. Treat reading the syllabus like your first assignment in each class and follow this guide to help dissect your syllabi!

### WHERE DO I FIND MY **SYLLABUS?**

Instructors have a lot of different options about where they can put the syllabus. It's always good to check in the modules section, the homepage for the course, or any messages sen