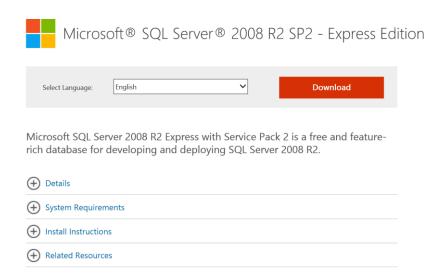

#### MS SQL 2008 Express

Please open the following page in your internet browser.

http://www.microsoft.com/en-us/download/details.aspx?id=30438

 Please select the same language as the language for your operating system.

- Click on Download.
- Select the MS SQL Express with Advanced Services.
- File: (SQLEXPRADV\_x64\_ENU.exe)

Please refer to the installation instructions before the installation.

EPLAN Electric P8 Version 2.5