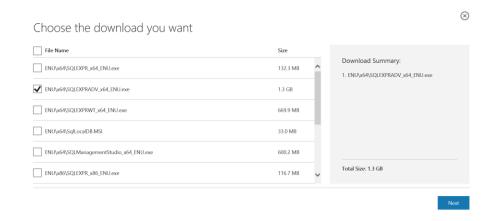

### MS SQL 2012 Express

Please open the following page in your internet browser.

http://www.microsoft.com/en-us/download/details.aspx?id=29062

 Please select the same language as the language for your operating system.

- Click on **Download**.
- Select the MS SQL Express with Advanced Services.
- File: (ENU\x64\SQLEXPRADV\_x64\_ENU.exe)

Please refer to the installation instructions before the installation.

Status: 07/2015