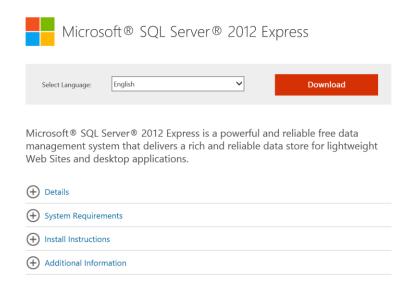

### MS SQL 2012 Express

Please open the following page in your internet browser.

http://www.microsoft.com/en-us/download/details.aspx?id=29062

 Please select the same language as the language for your operating system.

- Click on **Download**.
- Select the MS SQL Express with Advanced Services.
- File: (ENU\x64\SQLEXPRADV\_x64\_ENU.exe)

Please refer to the installation instructions before the installation.

Status: 07/2015