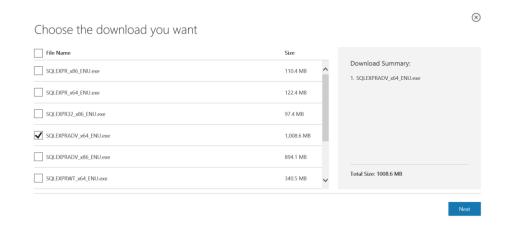

- Click on Download.
- Select the MS SQL Express with Advanced Services.
- File: (SQLEXPRADV\_x64\_ENU.exe)

Please refer to the installation instructions before the installation.

EPLAN Electric P8 Version 2.5

- Click on **Download**.
- Select the MS SQL Express with Advanced Services.
- File: (ENU\x64\SQLEXPRADV\_x64\_ENU.exe)

Please refer to the installation instructions before the installation.

Status: 07/2015