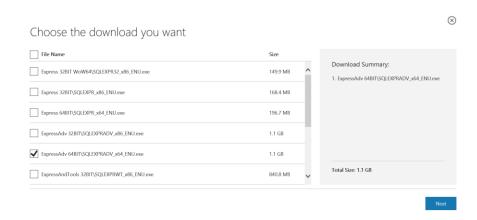

#### MS SQL 2014 Express

Please open the following page in your internet browser.

http://www.microsoft.com/en-us/download/details.aspx?id=42299

 Please select the same language as the language for your operating system.

- Click on **Download**.
- Select the MS SQL Express with Advanced Services.
- File: (ExpressAdv 64BIT\SQLEXPRADV\_x64\_ENU.exe)

Please refer to the installation instructions before the installation.