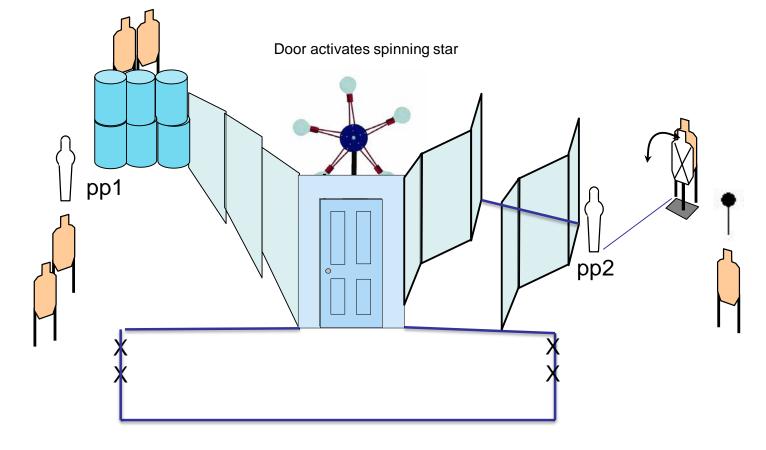

| START POSITION: Standing with toes on either set of X's |                                                                 |                      |                                               |
|---------------------------------------------------------|-----------------------------------------------------------------|----------------------|-----------------------------------------------|
| GUN READY CON<br>holstered.                             | NDITION: Handgun loaded and                                     | SCORING:<br>TARGETS: | USPSA 19 rounds 65 points<br>6 metric 7 steel |
|                                                         | <b>URE:</b> Upon start signal engage<br>PP2 activates max trap. |                      | Audible - Last shot<br>USPSA current edition  |