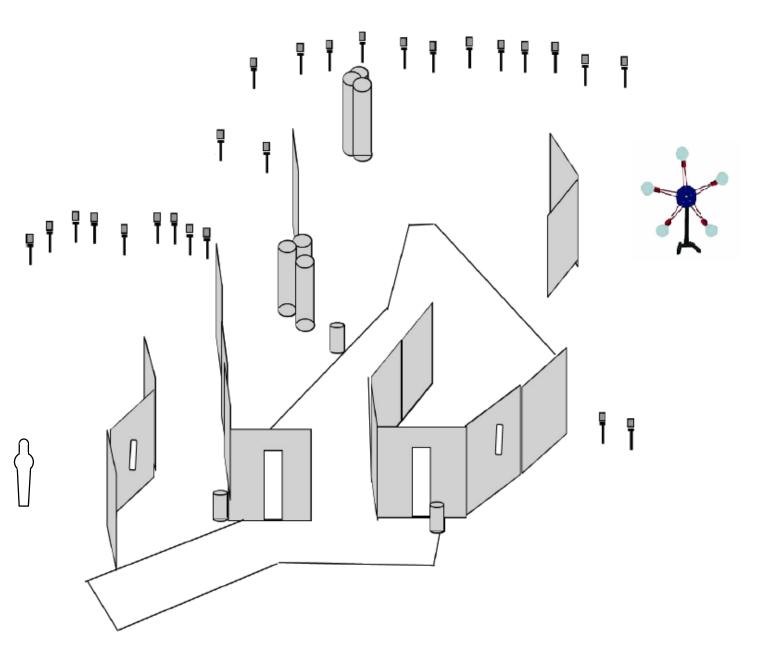

Lane Sweep

Setup note- target behind barrels only visible from port

Feel the Steel

| START POSITION: Standing outside the shooting area                                                |                                                                                 |  |
|---------------------------------------------------------------------------------------------------|---------------------------------------------------------------------------------|--|
| GUN READY CONDITION: Handgun loaded and holstered.                                                | SCORING:USPSA 31 rounds 155 pointsTARGETS:31 steel                              |  |
| <b>STAGE PROCEDURE:</b> Upon start signal engage targets as visible from within the shooting area | SCORED HITS:<br>START-STOP: Audible - Last shot<br>RULES: USPSA current edition |  |