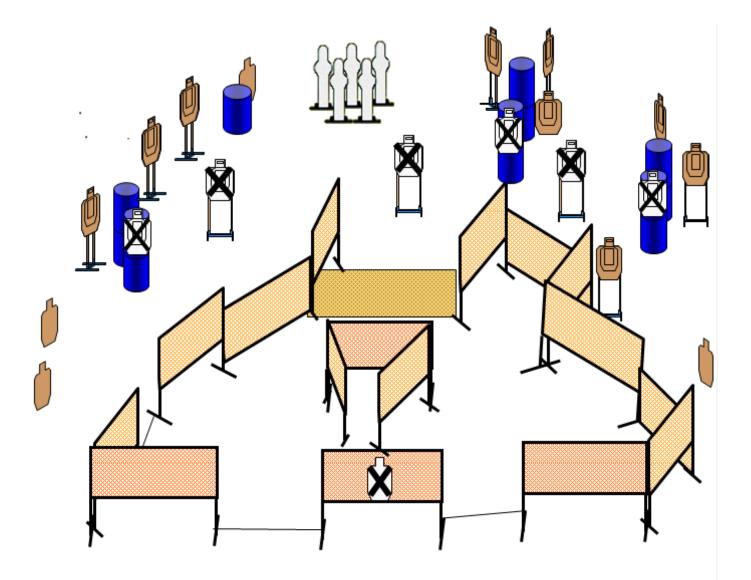

| START POSITION: Hands on X of no shoot target                                                      |                                       |                                                 |
|----------------------------------------------------------------------------------------------------|---------------------------------------|-------------------------------------------------|
| GUN READY CONDITION: Handgun loaded and holstered.                                                 | SCORING:<br>TARGETS:                  | USPSA 31 rounds 155 points<br>13 metric 5 steel |
| <b>STAGE PROCEDURE:</b> Upon start signal engage targets as visible from within the shooting area. | SCORED HITS:<br>START-STOP:<br>RULES: | Audible - Last shot<br>USPSA current edition    |