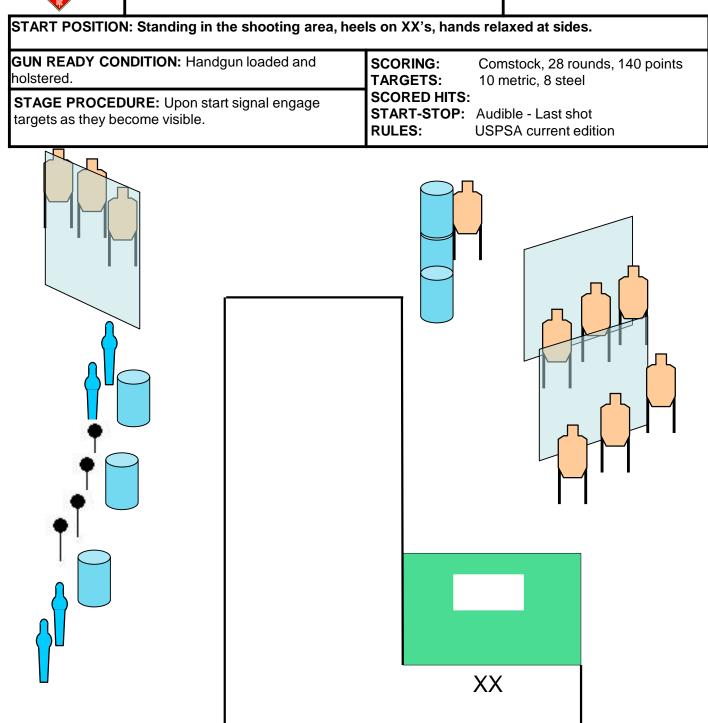

| START POSITION: Standing with heels on either set of XXs, hands relaxed at sides |                                                                                 |  |
|----------------------------------------------------------------------------------|---------------------------------------------------------------------------------|--|
| GUN READY CONDITION: Handgun loaded and holstered.                               | SCORING: USPSA<br>TARGETS: 12 metric                                            |  |
| <b>STAGE PROCEDURE:</b> Upon start signal engage targets as they become visible  | SCORED HITS:120 pointsSTART-STOP:Audible - Last shotRULES:USPSA current edition |  |