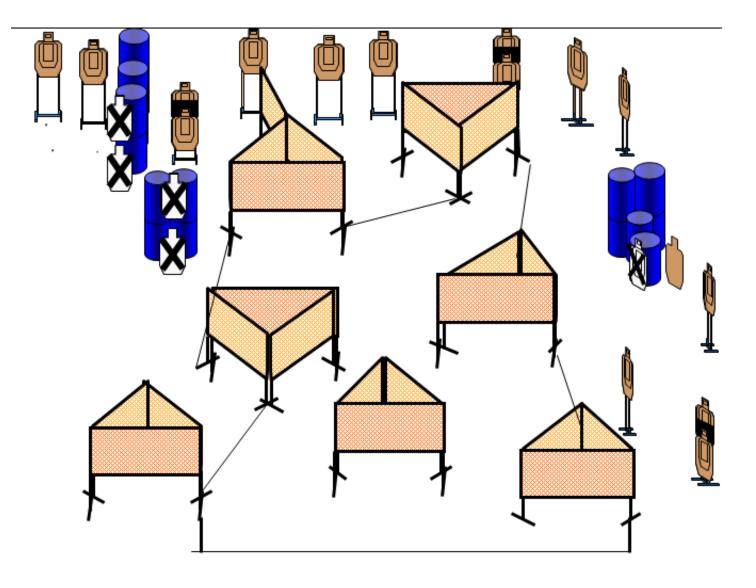

| START POSITION: Hands on X of no shoot target                                                      |                                       |                                                 |
|----------------------------------------------------------------------------------------------------|---------------------------------------|-------------------------------------------------|
| GUN READY CONDITION: Handgun loaded and holstered.                                                 | SCORING:<br>TARGETS:                  | USPSA 31 rounds 155 points<br>13 metric 5 steel |
| <b>STAGE PROCEDURE:</b> Upon start signal engage targets as visible from within the shooting area. | SCORED HITS:<br>START-STOP:<br>RULES: | Audible - Last shot<br>USPSA current edition    |