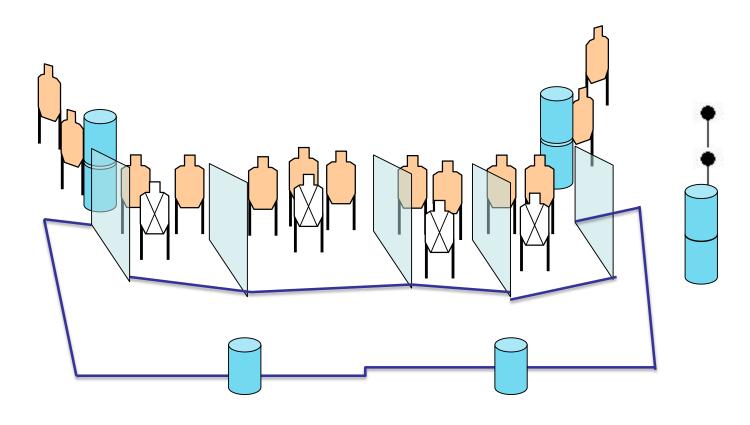

Lane Sweep

Setup note- target behind barrels only visible from port

Feel the Steel

| START POSITION: Standing outside the shooting area                                                |                                                                                 |  |
|---------------------------------------------------------------------------------------------------|---------------------------------------------------------------------------------|--|
| GUN READY CONDITION: Handgun loaded and holstered.                                                | SCORING:USPSA 31 rounds 155 pointsTARGETS:31 steel                              |  |
| <b>STAGE PROCEDURE:</b> Upon start signal engage targets as visible from within the shooting area | SCORED HITS:<br>START-STOP: Audible - Last shot<br>RULES: USPSA current edition |  |