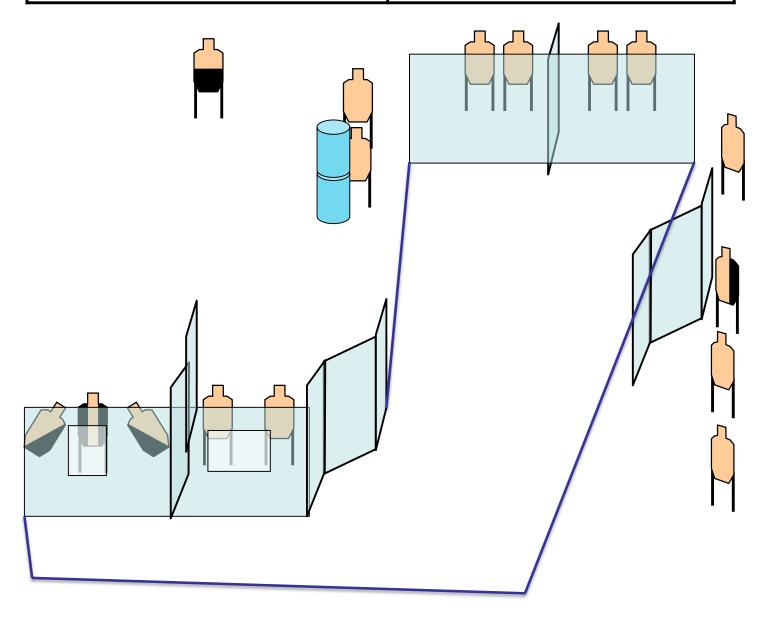

Hosefest

| START POSITION: Standing anywhere outside of the shooting area                                            |                                                                         |  |
|-----------------------------------------------------------------------------------------------------------|-------------------------------------------------------------------------|--|
| <b>GUN READY CONDITION:</b> Handgun loaded with chamber empty, hammer down, laying flat on either barrel. | SCORING:USPSA 28 rounds 140 pointsTARGETS:13 metric 2 steelSCORED HITS: |  |
| <b>STAGE PROCEDURE:</b> Upon start signal engage targets as visible.                                      | START-STOP:Audible - Last shotRULES:USPSA current edition               |  |