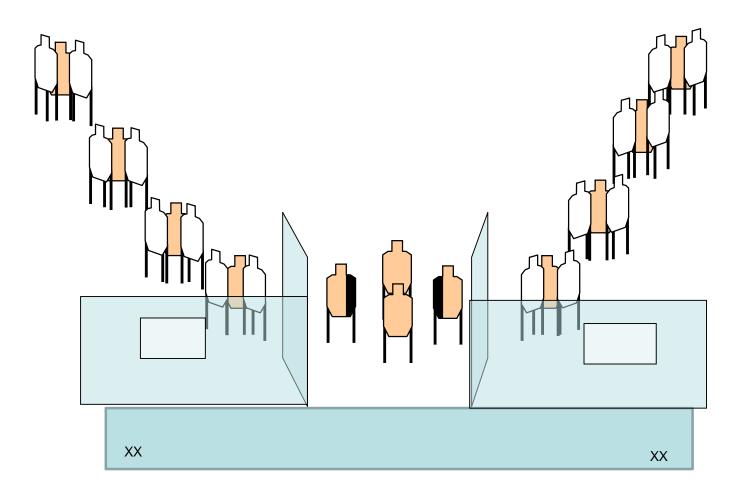

Lane Sweep

Setup note- target behind barrels only visible from port

Feel the Steel

| START POSITION: Standing outside the shooting area                                                |                                                                                 |  |
|---------------------------------------------------------------------------------------------------|---------------------------------------------------------------------------------|--|
| GUN READY CONDITION: Handgun loaded and holstered.                                                | SCORING:USPSA 31 rounds 155 pointsTARGETS:31 steel                              |  |
| <b>STAGE PROCEDURE:</b> Upon start signal engage targets as visible from within the shooting area | SCORED HITS:<br>START-STOP: Audible - Last shot<br>RULES: USPSA current edition |  |