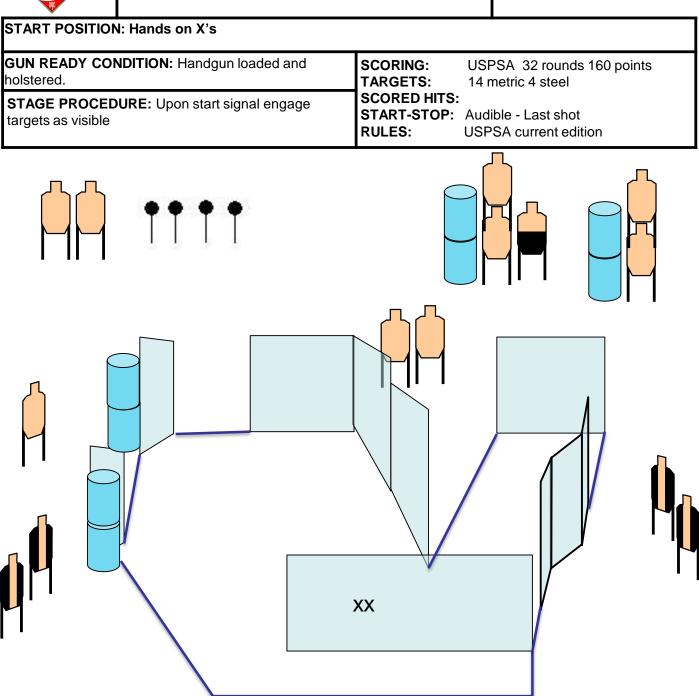

Wait....wut?

| START POSITION: Standing anywhere in the shooting area                                             |                                                                                 |  |
|----------------------------------------------------------------------------------------------------|---------------------------------------------------------------------------------|--|
| GUN READY CONDITION: Handgun loaded and holstered.                                                 | SCORING:USPSA 32 rounds 160 pointsTARGETS:16 metric                             |  |
| <b>STAGE PROCEDURE:</b> Upon start signal engage targets as visible from within the shooting area. | SCORED HITS:<br>START-STOP: Audible - Last shot<br>RULES: USPSA current edition |  |