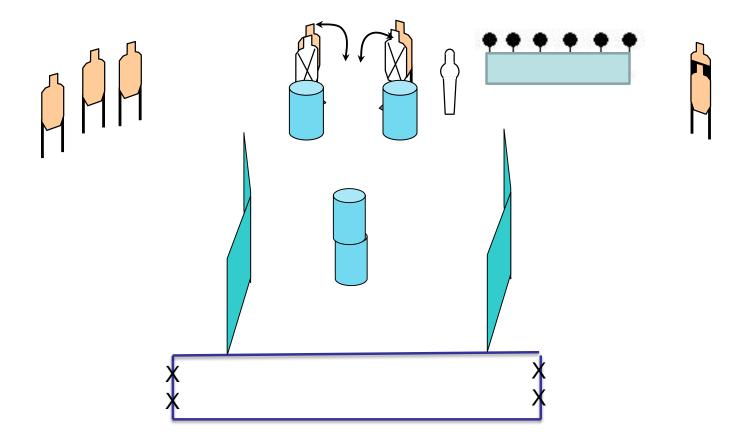

| START POSITION: Standing with toes on either set of X's |                                                                 |                      |                                               |
|---------------------------------------------------------|-----------------------------------------------------------------|----------------------|-----------------------------------------------|
| GUN READY CON<br>holstered.                             | NDITION: Handgun loaded and                                     | SCORING:<br>TARGETS: | USPSA 19 rounds 65 points<br>6 metric 7 steel |
|                                                         | <b>URE:</b> Upon start signal engage<br>PP2 activates max trap. |                      | Audible - Last shot<br>USPSA current edition  |