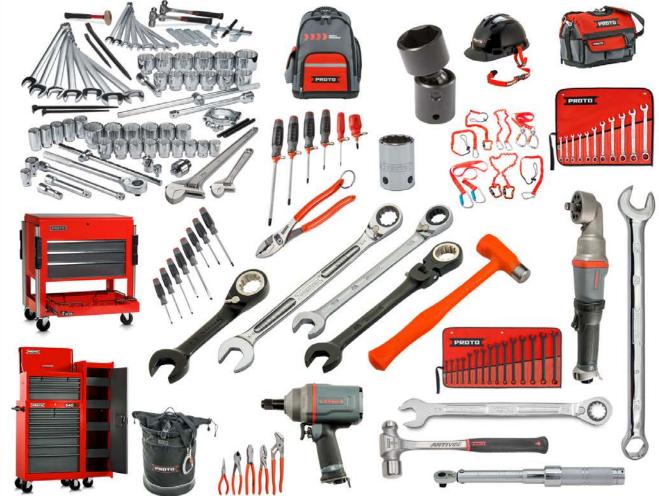

#### **TOOLS**

Proto® provides customized master sets of tools so that professionals always have the right tool for the right job. Our comprehensive line of tools for some of the world's toughest industries means there's always a set with a range of tools that meets any professional's requirements.

## **INDUSTRIES**

Proto® goes where most tools are afraid to go. You'll find us on oil rigs, in mines, in a hangar, or power plant. Where things like precision, durability and safety truly matter, that's where you'll see Proto®.

### **SAFETY**

Proto® Tethered Tools Systems are designed to protect workers from the potential dangers of unsecured tools while allowing them to perform efficiently in any job capacity. With just a few simple steps, various wrenches, hammers, screwdrivers, punches, chisels, and hex keys can be retrofitted for use at height or in work areas requiring foreign material exclusion (FME).

### Proto® ID

Proto® was one of the first line of tools to manufacture an RFID chip into its line of tools, making them easier to find in a manufacturing setting and helping to prevent foreign object damage caused by lost tools.

## PROTO (

Air Tools **Cutting Tools Drive Tools and Accessories** Fastening Tools Finishing Tools Fleet Maintenance Hand Sockets Impact Sockets Master Sets Measuring and Layout Pliers, Snips and Clamps Precision Torque Tools Screwdrivers and Hex Keys Specialty Tools Striking and Struck Tools

Tethered Tools
Tool Storage
Wrenches

For nearly 100 years, FACOM® has set the standard for quality and innovation in industrial tools. As a leading hand tools brand in Europe, FACOM® is fueled by a mission to help industrial professionals improve their performance and the quality of their work.