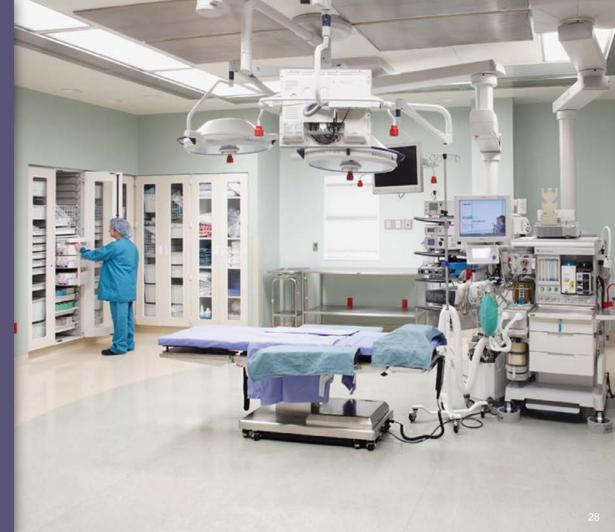

Workstations and Benching

For more than 25 years, InnerSpace® has specialized in healthcare storage products that deliver optimal storage solutions throughout every room of the hospital.

## **Supply & Procedure Carts**

Smart choices lead to better outcomes. InnerSpace®functional and versatile emergency crash, anesthesia, surgical procedure, and bedside supply carts are designed to meet clinical needs throughout the hospital.

## **Casework Cabinets**

Designed to fit virtually any space, InnerSpace's laminate and stainless steel casework utilizes both standard shelving and InnerSpace's Cell System to allow infinite configuration possibilities.