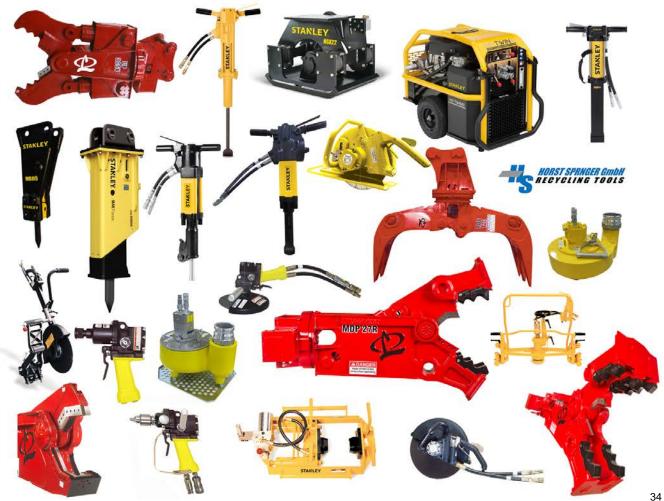

# STANLEY. Infrastructure

When you need to demolish and rebuild a high-traffic on-ramp to one of the world's busiest bridges in 24 hours or deconstruct a historic baseball stadium without causing peripheral damage, STANLEY® Hydraulic Tools are the right solution.

STANLEY® Hydraulic Tools produces an extensive line of products for use in construction, demolition, scrap processing, recycling, utilities, municipalities, railroads, industry, landscaping, underwater construction and specialty trades. Today we offer dozens of tools that can operate dependably off a single power source and professionals around the world are turning to the power of STANLEY® Hydraulic Tools for their most powerful jobs.

UNDERWATER CONSTRUCTION

UTILITIES

RAILROADS

DEMOLITION
WWW.STANLEYHYDRAULICS.COM

## **STANLEY** Infrastructure

Demolition

**Electric Utility** 

**Municipal Water** 

Railroad Maintenance of Way

Rail Signal, Communications and

Catenary

Recycling

Rental

Scrap Recycling

Search and Rescue

Underwater