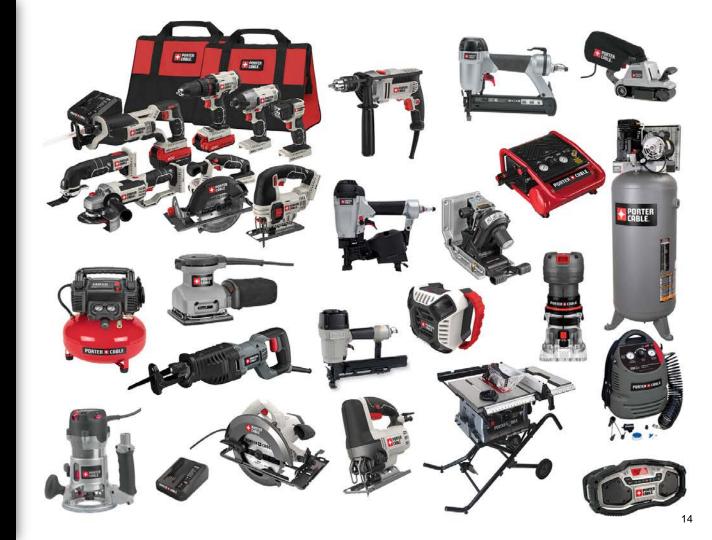

## PORTER **CABLE**.

For over 100 years, PORTER-CABLE® has provided quality power tools for woodworkers and tradesmen. Our tools are engineered to deliver high-quality results at great value.

## **POWER TOOLS**

PORTER-CABLE® offers a full range of lightweight, versatile tools that are fit for trade use, and able to up the game of any DIYer. Durable and strong, this line of power tools is all about value.

## **AIR TOOLS & COMPRESSORS**

A full line of framing, roofing, finish and specialty fastening tools is complemented by our comprehensive range of compressors to ensure that the tradesman has the precision control necessary to get the job done right.

### ROUTERS

As the brand of choice for woodworkers, PORTER-CABLE® may be best known for our routers, which deliver the necessary accuracy, durability and power to hobbyists and professionals alike.