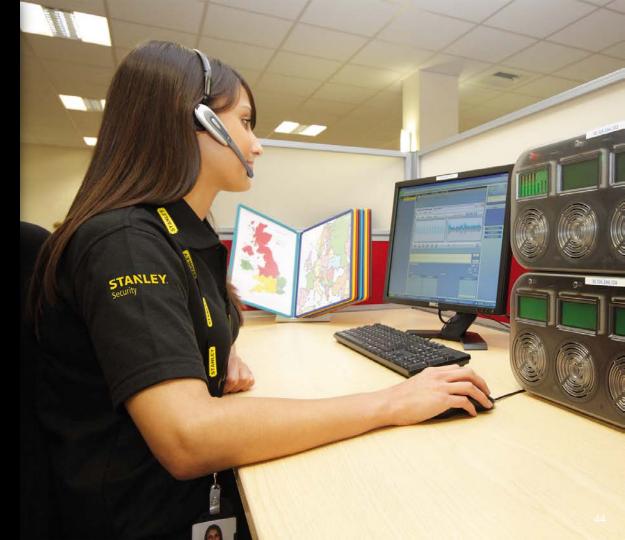

### **COMPLEXITY MADE SIMPLE**

STANLEY® Convergent Security Solutions is all around. Throughout schools, hospitals, government facilities, retail stores, financial institutions and more. Why? No other company delivers solutions, services and monitoring like STANLEY®. When you choose to partner with us, we'll evaluate your needs and develop an integrated solution that brings together the best products for your environment. The result is an integrated and holistic solution that is intuitive to use, monitor and support.

### **REAL - TIME EFFICIENCY**

Our eServices™ allows real-time visibility on all your security systems via a secure web-based portal. Imagine improved efficiency, business intelligence and security insight so you know what's going on even when you're gone.