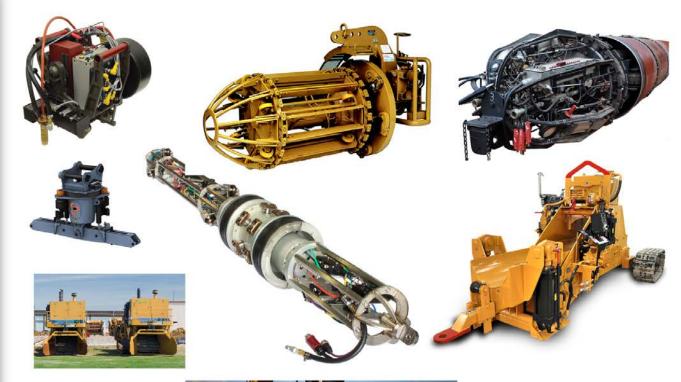

## **STANLEY**

Oil & Gas

The world's pipelines count on STANLEY® Oil & Gas to get the job done. Our onshore and offshore pipeline equipment and services ensure higher quality welds and lower downtime from start to finish. STANLEY® Oil & Gas delivers the infrastructure and resources needed to serve pipeline contractors anywhere on earth.

### **ONSHORE**

STANLEY® Oil & Gas helps customers around the world build better pipelines and reduce costs with our proprietary, world's-best beveling and welding technology and our highly skilled, safe and productive workforce.

### **OFFSHORE**

Our offshore experts have developed cutting edge technology that directly addresses the enormous challenges of building offshore pipelines. Our innovative equipment has enabled us to tackle the world's most difficult projects, including welding more than five miles of complex pipe and loading it onto a barge from our own mobile spoolbase.

# STANLEY. Oil & Gas

Automatic Welding
Bending
Double Jointing Services
Field Joint Coating
Offshore Pipeline Construction
Onshore Pipeline Construction
Padding/Crushing Equipment
Pipeline Equipment and Supplies
Pipeline Inspection
Rigging