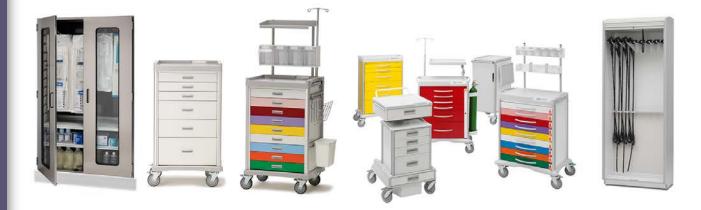

Workstations and Benching

For more than 25 years, InnerSpace® has specialized in healthcare storage products that deliver optimal storage solutions throughout every room of the hospital.

## **Supply & Procedure Carts**

Smart choices lead to better outcomes. InnerSpace®functional and versatile emergency crash, anesthesia, surgical procedure, and bedside supply carts are designed to meet clinical needs throughout the hospital.

## **Casework Cabinets**

Designed to fit virtually any space, InnerSpace's laminate and stainless steel casework utilizes both standard shelving and InnerSpace's Cell System to allow infinite configuration possibilities.