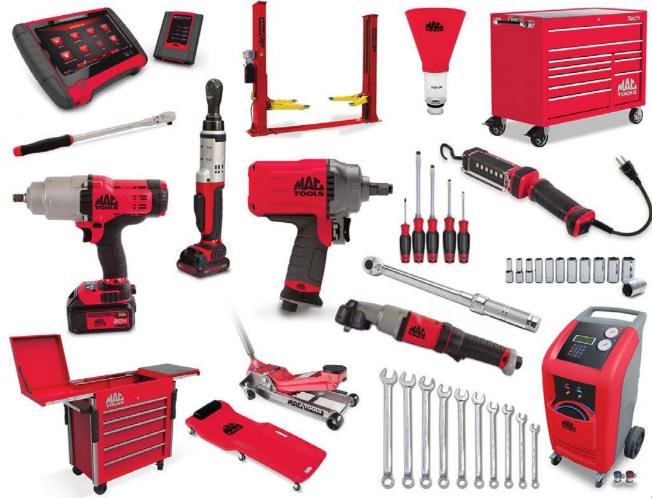

## **GREAT TO WORK WITH™**

Mac Tools® is an industry leader in products and services for professional technicians, delivering products against which all others are judged. We pay meticulous attention to serving both our end-users and franchisee's needs by delivering the tools that define quality, selection, and support.

#### **AUTOMOTIVE TOOLS**

We specialize in the professional mechanic's garage, and we've got the comprehensive line of automotive tools to prove it. From wrenches and ratchets to diagnostics and shop equipment, a true professional can find everything in one place.

### STORAGE

Mac Tools® toolboxes are more than highly durable, functional steel boxes, with highend features like no-skid drawers liners and synchroglide drawer retention systems. They're veritable works of art, and the symbol of a true professional.

## **POWER TOOLS**

Powered by DEWALT's advanced battery and switch technology, our automotive power tools offer power and productivity that no other tools can. We've got best-inclass ergonomics and special features like antimarring bumpers to protect the vehicle you're working on.