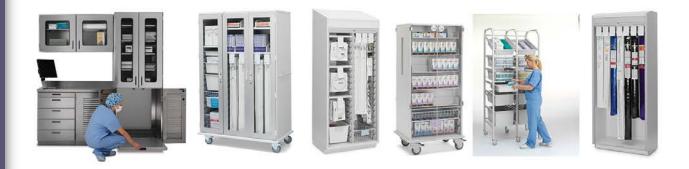

## **Supply & Procedure Carts**

Smart choices lead to better outcomes. InnerSpace®functional and versatile emergency crash, anesthesia, surgical procedure, and bedside supply carts are designed to meet clinical needs throughout the hospital.

## **Casework Cabinets**

Designed to fit virtually any space, InnerSpace's laminate and stainless steel casework utilizes both standard shelving and InnerSpace's Cell System to allow infinite configuration possibilities.

## **InnerSpace**.

5000 Stainless Steel Series
6000 Series Harmony Carts
7000 Series Harmony Carts
Documentation Station
Endoscopy Cabinets
Endoscopy Carts
Full-Size Procedure Carts
Heavy-Duty Storage
Metal Cabinets
Modular Casework
Open Storage
QuickRack Modular Storage
Roll-Top Carts