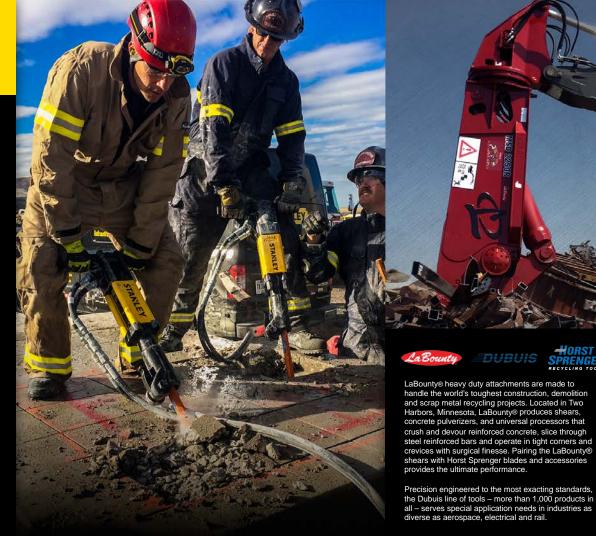

# STANLEY. Infrastructure

When you need to demolish and rebuild a high-traffic on-ramp to one of the world's busiest bridges in 24 hours or deconstruct a historic baseball stadium without causing peripheral damage, STANLEY® Hydraulic Tools are the right solution.

STANLEY® Hydraulic Tools produces an extensive line of products for use in construction, demolition, scrap processing, recycling, utilities, municipalities, railroads, industry, landscaping, underwater construction and specialty trades. Today we offer dozens of tools that can operate dependably off a single power source and professionals around the world are turning to the power of STANLEY® Hydraulic Tools for their most powerful jobs.

UNDERWATER CONSTRUCTION

UTILITIES

RAILROADS

DEMOLITION
WWW.STANLEYHYDRAULICS.COM