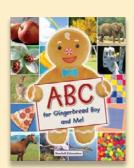

### Teacher Resources: Core Resource Books

8" x 10" edition for classroom and homeschool

These books will be used throughout the year in your Pre-K classroom.

11" x 17" edition for classroom

11" x 17" edition for classroom

8" x 10" edition for homeschool