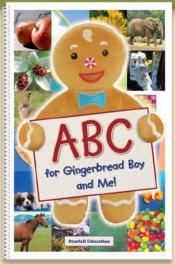

### Teacher Resources: Core Resource Books

8" x 10" edition for classroom and homeschool

These books will be used throughout the year in your Pre-K classroom.

11" x 17" edition for classroom

11" x 17" edition for classroom

8" x 10" edition for homeschool