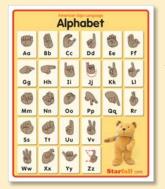

#### American Sign Language Poster

With the alphabet on one side, and days of the week, seasons, and colors on the other.

be used throughout the year