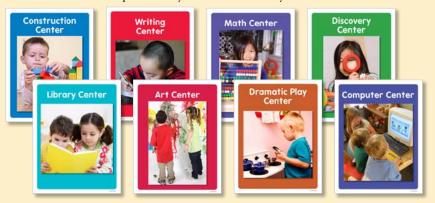

### Teacher Resources: Wall Cards

Small Learning Center Wall Cards — for your Learning Center Planning Chart

Sound-Spelling ABC, Number, and Color Wall Cards

#### **Emotion Wall Cards**