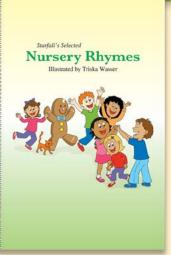

### Teacher Resources: Core Resource Books

8" x 10" edition for classroom and homeschool

These books will be used throughout the year in your Pre-K classroom.

11" x 17" edition for classroom

11" x 17" edition for classroom

8" x 10" edition for homeschool