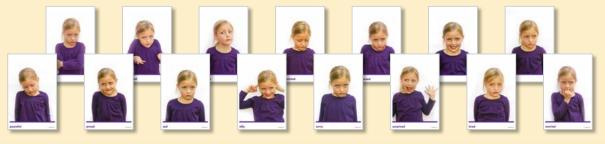

rces: Read-Along CDs



Set of 26 Read-Along CDs for the books in our Pre-K Program.

Children can listen to the stories over and over again, and follow along in the book.

\* This CD set is included with the Classroom Kit. Downloadable MP3s are included with the Homeschool Kit.

### Teacher Resources: Music, CDs, and Incentives







**Gingerbread** Boy **Rubber Stamp** 





**Starfall Pencils** 100 Pencils



Volume 1 (49 songs)

Star Writer **Melodies** CD of instrumental selections sure to inspire



Classic Starfall.com **Installation CD-ROM** for offline use

# Starfall

### Teacher Resources: Wall Cards





Small Learning Center Wall Cards — for your Learning Center Planning Chart



















Sound-Spelling ABC, Number, and Color Wall Cards



#### **Emotion Wall Cards**



### Teacher Resources: Instructional Cards

#### **Boxed set of Gingerbread Boy's Instructional Cards**

This boxed set of cards contains over 500 cards and dividers



ABCs







Colors







Numbers







**Pictures** 





Shapes







Weather







Dividers











### Starfall<sup>®</sup>



### Teacher Resources: Posters

#### **Large 2-sided Learning Center Posters**

Includes some blank posters so you can customize your own.



#### American Sign Language Poster



With the alphabet on one side, and days of the week, seasons, and colors on the other.

be used throughout the year



## More.Starfall.com Annual Membership

#### **For Students:**

New interactive content, including:

- \* Math Songs
- \* Numbers
- **★** Colors
- \* Backpack Bear's Books
- Nursery Rhyme Playe