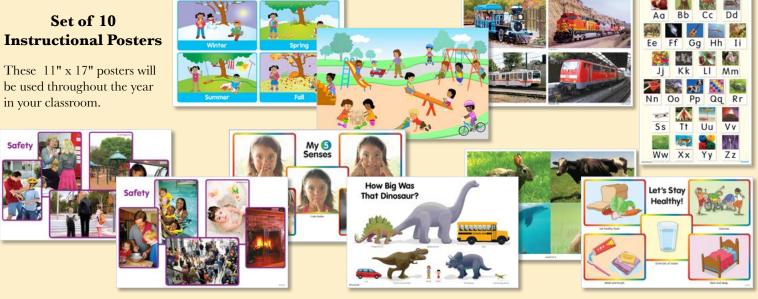

### Teacher Resources: Posters

#### **Large 2-sided Learning Center Posters**

Includes some blank posters so you can customize your own.

#### American Sign Language Poster

With the alphabet on one side, and days of the week, seasons, and colors on the other.

be used throughout the year