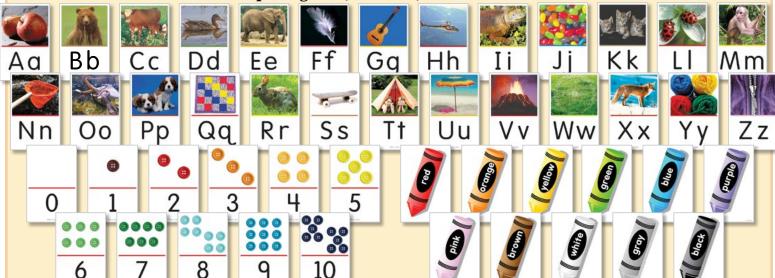

### Teacher Resources: Wall Cards

Small Learning Center Wall Cards — for your Learning Center Planning Chart

Sound-Spelling ABC, Number, and Color Wall Cards

#### **Boxed set of Gingerbread Boy's Instructional Cards**

This boxed set of cards contains over 500 cards and dividers

ABCs

Colors

Numbers

**Pictures** 

Shapes

Weather