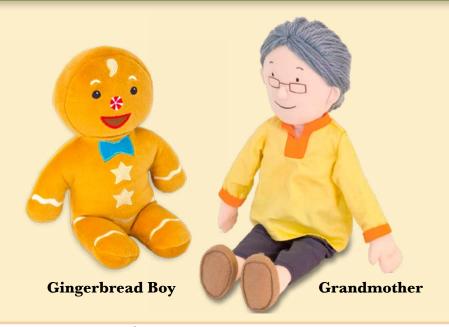

### Teacher Resources: Plush Characters

Gingerbread Boy and Grandmother characters from *The Gingerbread Boy* book figure prominently as classmate and guide, respectively, in a Starfall Pre-Kindergarten classroom.