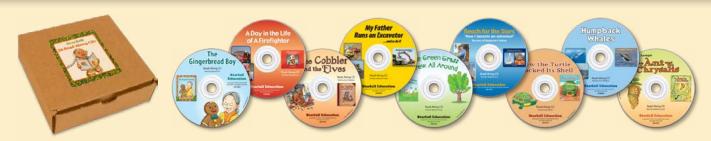

## Teacher Resources: Read-Along CDs

Set of 26 Read-Along CDs for the books in our Pre-K Program.

Children can listen to the stories over and over again, and follow along in the book.

\* This CD set is included with the Classroom Kit. Downloadable MP3s are included with the Homeschool Kit.