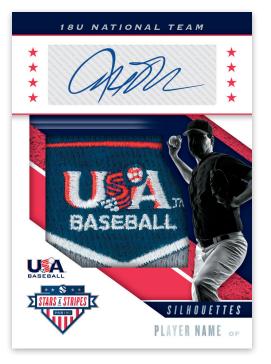

### USA BB SILHOUETTES SIGNATURES JERSEYS PRIME

More than 150 autograph inserts with jumbo swatches of Jersey, Bat, and Prime pieces. Look for the Gold Ink Auto set as well as black, blue, red, and green variations.