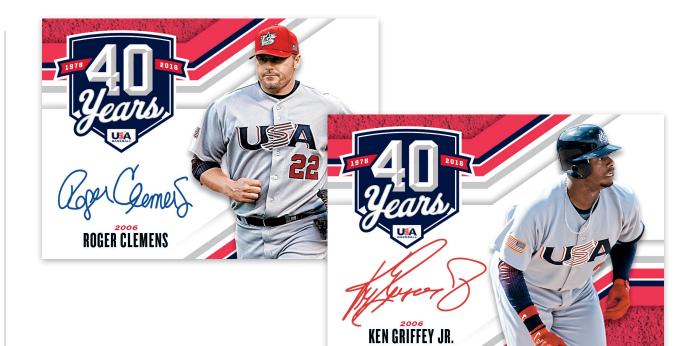

#### **ALUMNI SIGNATURES**

Find autographs from some of the greatest players to suit up for USA Baseball with black, red, and green ink parallels

PANINI

All information is accurate at the time of posting – content is subject to change. Card images are solely for the purpose of design display. Actual images used on cards to be determined. USA Baseball® trademarks and copyrights are used under linems from USA Baseball. © and ® USA Baseball. All Rights Reserved. © 2018 Panini America, Inc. Printed in the USA.

# **SELLING POINTS**

- On-card signatures from more than 40 players with parallels signed in black, blue, red, and green ink. Be on the look out for the rare Red, White and Blue parallel as well!
- Look out for Alumni Signatures, which features some of the greatest ever to suit for USA Baseball like Roger Clemens, Todd Helton, Casey Mize, and more!
- Hobby-exclusive Chinese Taipei and Japanese Collegiate All-Stars Silhouette Jersey Signatures with rare Patch, Brand Logo, and Laundry Tag parallels
- Stars & Stripes will feature on-card autographs from at least 15 of the current projected first-round picks in this year's baseball draft, including 7 of the top 10!
- With the addition of the 16U National Team Development Program to 2019 Stars & Stripes, our expansive players list just got even deeper!