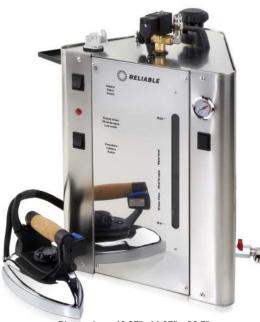

### RELIABLE BOILERS 6000

Reliable **6000 (CJ / CD / IS)** Steam Boilers are an ideal tool for your particular needs.

For a clean and smooth professional looking finish the Reliable 6000 excells in using high quality pressurized dry steam.

### **Specifications**

- Power supply 120V/20A, 1200W
- Pressure up to 70 lbs.
- Uses Tap water
- Compact Format (Fastest steaming time)
- Capacity: 4.5 Liters
- Reservoir: Stainless Steel
- Interchangeable Accessories