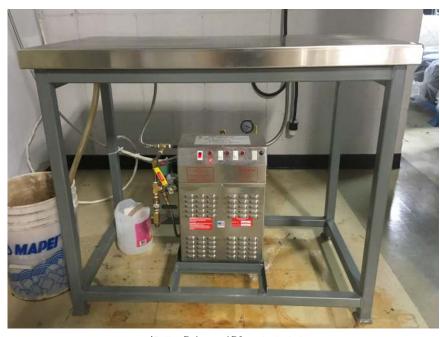

Calibre Industrie

STEAM TABLE CANSTEAM

### **Specifications**

- Stainless Steel Table 24x48 a 40x90 inches with holes
- Painted Steel boiler support
- · Brass and copper fittings
- 4 to 8 steam connections
- Drainage system

### OPTION:

- Castors for easy displacement
- REIMERS ou HOFFMAN Boilers, from 8 to 30KW
- Made to measure

\*Boiler Reimers AR8 not included

Sales & service: 514-272-6122

Page 15 jessica@calibreindustrie.com