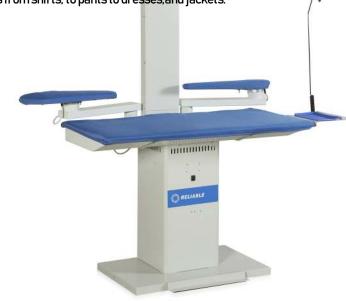

### **VACUUM TABLE RELIABLE 6600VB**

The 6600VB has become the industries standard for those looking for a flexible, high quality and large ironing staion.

With a large RECTANGULAR pressing area, it is the perfect tool for larger garments and more complex fabrics. It's the professional choice.

Increase your productivity by using the two swing arm boards for easy pressing of all types of garments from shirts, to pants to dresses, and jackets.

### Caractéristiques

- Power Supply 110 / 120V-20A
- Large rectangular pressing area
- One pedal
- Adjustable Element
- Two heated Swing arms 24 inches
- Iron Support and stand
- Exhaust chimney
- Included: One (1) pad and cover set