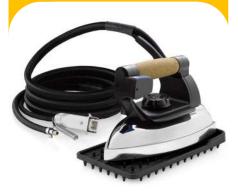

### **RELIABLE STEAMER VIVIO 550GC**

The VIVIO 550, an elegant and moderne design is ideal for domestic and light commercial use.

### **Specifications**

- Power Supply 110V
- Brass Element 1300W and heavy-duty brass fittings
- Water capacity 3.8 liters(1 gallon) with spill proof cap
- Flexible Hose with metal head and wood handle