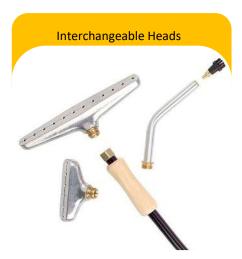

### **Specifications**

- Power Supply 120V or 220V
- Cast aluminum housing
- Unbreakable Water bottle
- Temporary shut-off if runs dry
- 4 castors for easy mobility
- Option: Metal head
- Option: Interchangeables heads