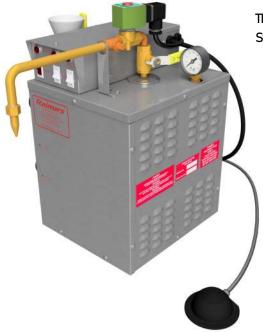

### **REIMERS BOILER JR06**

Dimensions: 11.9"x 15.3" x 16.3"

The Reimers JR06 Boiler are ideal for Jewellers, Dental Laboratories and Ironing Stations requiring a higher production of steam with a 120v connection.

### **Specifications**

- Power Supply 120V / 20A, 1500W
- Water level indicator
- Capacity: 7 Liters
- Pressure up to 85 lbs.
- Reservoir: Steel
- Certified