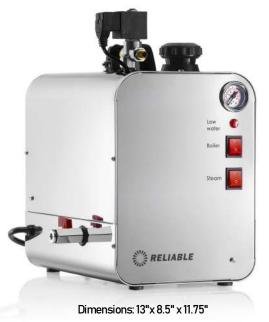

### RELIABLE BOILERS 6000

Reliable **6000 (CJ / CD / IS)** Steam Boilers are an ideal tool for your particular needs.

For a clean and smooth professional looking finish the Reliable 6000 excells in using high quality pressurized dry steam.

### **Specifications**

- Power supply 120V/20A, 1200W
- Pressure up to 70 lbs.
- Uses Tap water
- Compact Format (Fastest steaming time)
- Capacity: 4.5 Liters
- Reservoir: Stainless Steel
- Interchangeable Accessories