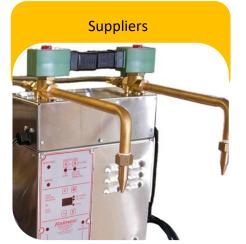

### RELIABLE BOILERS 6000

Reliable **6000 (CJ / CD / IS)** Steam Boilers are an ideal tool for your particular needs.

For a clean and smooth professional looking finish the Reliable 6000 excells in using high quality pressurized dry steam.

### **Specifications**

- Power supply 120V/20A, 1200W
- Pressure up to 70 lbs.
- Uses Tap water
- Compact Format (Fastest steaming time)
- Capacity: 4.5 Liters
- Reservoir: Stainless Steel
- Interchangeable Accessories