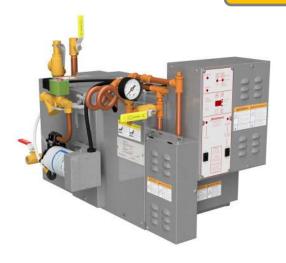

### REIMERS BOILER RB10-RB30

Dimensions: 19.36"x 31.14" x 15.9"

The **REIMERS RB10-RB30** is ideal for heavy duty indutrial pressing use. (ex: water line or Steam funnels)

A continuous evenflow and pressure for all your high production needs.

### Caractéristiques

- Power Supply 240V, 10 to 30KW
- Water level indicator
- Direct connection to water line (Autofill)
- Pressure up to 85 lbs.
- Reservoir: Steel
- Certified

# Manufacturers

**Sales & service**: 514-272-6122