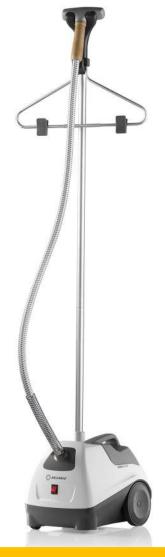

### **RELIABLE STEAMER VIVIO 550GC**

The VIVIO 550, an elegant and moderne design is ideal for domestic and light commercial use.

### **Specifications**

- Power Supply 110V
- Brass Element 1300W and heavy-duty brass fittings
- Water capacity 3.8 liters(1 gallon) with spill proof cap
- Flexible Hose with metal head and wood handle