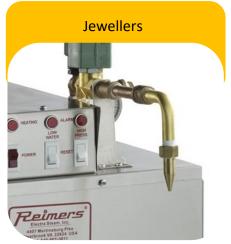

### Jewellers

We are your reference for sales and service for all steam equipment in the Greater Montreal area. From rental services to installation and repairs of new or used equipment.

Calibre Industrie

## RELIABLE BOILERS 7000

Dimensions: 12.25"x 14.25" x 20.5"

Reliable 7000 (CJ and CD) Steam boilers are ideal for Jewellers and Dental Laboratories to clean wax residue, plaster waste and other debris and for polishing the final product.