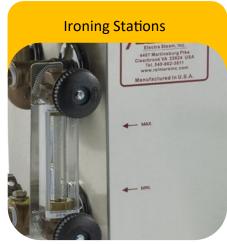

### **Ironing Stations**

Sales & service: 514-272-6122 Page 4 jessica@calibreindustrie.com

We are your reference for sales and service for all steam equipment in the Greater Montreal area. From rental services to installation and repairs of new or used equipment.

The **7000IS** has become the textile industries standard for those looking for a high quality and large size **ironing station**. It creates a professional clean and neat finish. The **7000IS** excells at producing dry, quality pressurized steam

### **Specifications**

- Power supply 110V / 20A, 2-1200Wea/1 spare
- Pressure up to 70 lbs.
- Uses Tap water
- Water level indicator
- Capacity: 9 Liters
- Reservoir: Stainless Steel
- Interchangeable Accessories