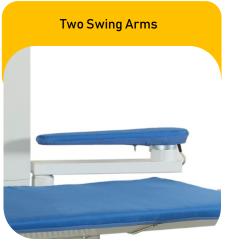

### **VACUUM TABLE RELIABLE 6200VB**

With its heated Swing arm, It's the professionals choice for pressing all types of garments from shirts, to pants, to dresses and jackets.

### <u>Caractéristiques</u>

- Power Supply 110 / 120V-20A
- Pressing Surface 43" x 13,8"
- Adjustable Element
- Swing Arm 24 inches
- Pedal on both sides
- Exhaust chimney
- Iron Support and stand
- Catch tray for longer garments
- Included: One (1) pad and cover set