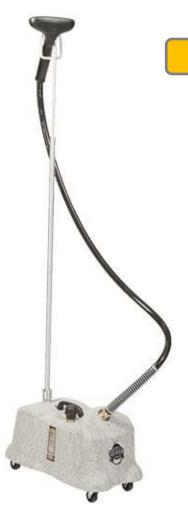

Calibre Industrie

The Jiffy Steamer J-2 eliminates wrinkles fast and efficiently from most fabrics and is ideal for commercial use.

With Jiffy Steamer there is no need to adjust the temperature like an iron. Steam is a gentle alternative to ironing to eleminate wrinkles from clothes, table cloths, bedspreads and delicate fabrics.

### **Specifications**

- Power Supply 120V or 220V
- Cast aluminum housing
- Unbreakable Water bottle
- Temporary shut-off if runs dry
- 4 castors for easy mobility
- Option: Metal head
- Option: Interchangeables heads