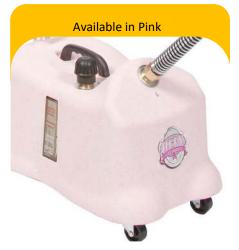

Calibre Industrie

The Jiffy Steamer J-2 eliminates wrinkles fast and efficiently from most fabrics and is ideal for commercial use.

With Jiffy Steamer there is no need to adjust the temperature like an iron. Steam is a gentle alternative to ironing to eleminate wrinkles from clothes, table cloths, bedspreads and delicate fabrics.

AVAILABLE IN PINK

Flexible & light Hoses

Page 12 jessica@calibreindustrie.com

We are your reference for sales and service for all steam equipment in the Greater Montreal area. From rental services to installation and repairs of new or used equipment.