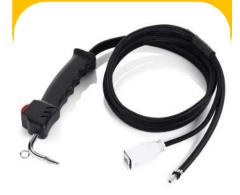

The **7000IS** has become the textile industries standard for those looking for a high quality and large size **ironing station**. It creates a professional clean and neat finish. The **7000IS** excells at producing dry, quality pressurized steam

### **Specifications**

- Power supply 110V / 20A, 2-1200Wea/1 spare
- Pressure up to 70 lbs.
- Uses Tap water
- Water level indicator
- Capacity: 9 Liters
- Reservoir: Stainless Steel
- Interchangeable Accessories