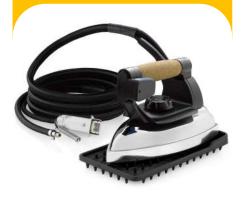

### **RELIABLE STEAMER VIVIO 550GC**

The VIVIO 550, an elegant and moderne design is ideal for domestic and light commercial use.

### **Specifications**

- Power Supply 110V
- Brass Element 1300W and heavy-duty brass fittings
- Water capacity 3.8 liters(1 gallon) with spill proof cap
- Flexible Hose with metal head and wood handle