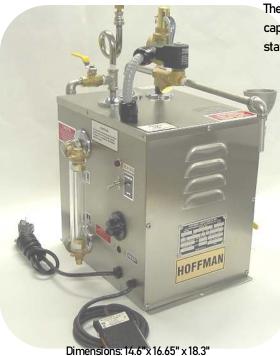

### **HOFFMAN STEAM BOILERS**

The Hoffman Steam Boilers are well known for their reliability and their capacity for high pressurized steam. They are an excellent choice for Ironing stations. Jewellers and Dental Laboratories.

### **Specifications**

- Power Supply 120V or 240V
- Capacity: 7 Liters
- Water level indicator
- Up to 10 hours of steam
- Pressure up to 90 lbs.
- Reservoir: Steel
- Thermostat control
- Options: Auto-water feed, pedal
- Certified