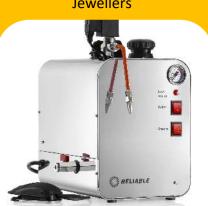

## RELIABLE BOILERS 7500

Dimensions: 12.25"x 14.25" x 24.25"

Reliable 7500 (CJ and CD) Steam boilers are ideal for Jewellers, Dental Laboratories and ironing stations (IS).

The **7500BU** uses 2 solenoid valves and a 9 liter/2.38gal. reservoir. It can support 2 steam accessories\* including steam irons, steam brushes and elctronic steam guns.

The **7500BU** has become the **industries standard** for those looking for a flexible, high quality and large ironing station.

(\*Accessories not included).

### **Specifications**

- Power supply 220V /7A, 2-800W
- Pressure up to 70 lbs.
- Uses Tap water
- Water level indicator
- Capacity: 9 Liters
- Reservoir: Stainless Steel
- Interchangeable Accessories