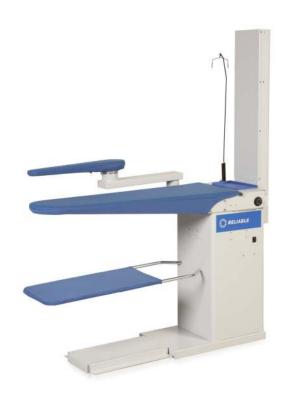

### **VACUUM TABLE RELIABLE 6000VB**

The RELIABLE 6000VB, with its large pressing surface (43po x 13.8po.), is the essential tool for pressing all types of garments and fabrics.

### **Specifications**

- Power Supply 110 / 120V-20A inclus
- Adjustable Element
- Pedal on both sides
- Exhaust chimney
- Iron Support and stand
- Catch tray for longer garments
- Included: One (1) pad and cover set

### **VACUUM TABLE RELIABLE 6200VB**

With its heated Swing arm, It's the professionals choice for pressing all types of garments from shirts, to pants, to dresses and jackets.

### **VACUUM TABLE RELIABLE 6600VB**

The 6600VB has become the industries standard for those looking for a flexible, high quality and large ironing staion.

With a large RECTANGULAR pressing area, it is the perfect tool for larger garments and more complex fabrics. It's the professional choice.

Increase your productivity by using the two swing arm boards for easy pressing of all types of garments from shirts, to pants to dresses, and jackets.