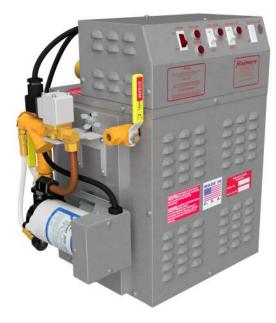

### **HOFFMAN STEAM BOILERS**

The Hoffman Steam Boilers are well known for their reliability and their capacity for high pressurized steam. They are an excellent choice for Ironing stations. Jewellers and Dental Laboratories.

### **Specifications**

- Power Supply 120V or 240V
- Capacity: 7 Liters
- Water level indicator
- Up to 10 hours of steam
- Pressure up to 90 lbs.
- Reservoir: Steel
- Thermostat control
- Options: Auto-water feed, pedal
- Certified

### **Dental Laboratories**

**Sales & service**: 514-272-6122