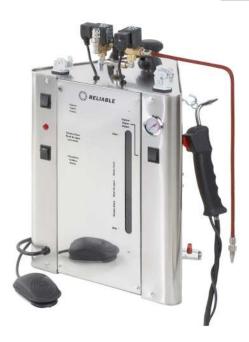

### RELIABLE BOILERS 6000

Reliable **6000 (CJ / CD / IS)** Steam Boilers are an ideal tool for your particular needs.

For a clean and smooth professional looking finish the Reliable 6000 excells in using high quality pressurized dry steam.

### **Specifications**

- Power supply 120V/20A, 1200W
- Pressure up to 70 lbs.
- Uses Tap water
- Compact Format (Fastest steaming time)
- Capacity: 4.5 Liters
- Reservoir: Stainless Steel
- Interchangeable Accessories