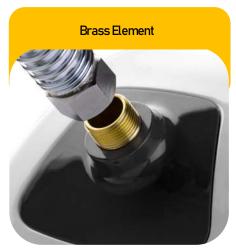

### **Specifications**

- Power Supply 110V
- Brass Element 1300W and heavy-duty brass fittings
- Water capacity 3.8 liters(1 gallon) with spill proof cap
- Flexible Hose with metal head and wood handle