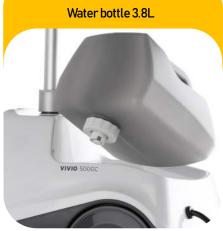

### **Specifications**

- Power Supply 110V
- Brass Element 1300W and heavy-duty brass fittings
- Water capacity 3.8 liters(1 gallon) with spill proof cap
- Flexible Hose with metal head and wood handle