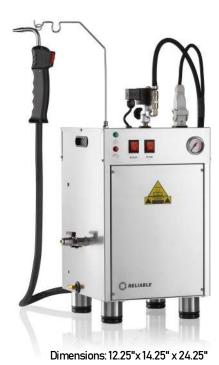

## RELIABLE BOILERS 7500

Dimensions: 12.25"x 14.25" x 24.25"

Reliable 7500 (CJ and CD) Steam boilers are ideal for Jewellers, Dental Laboratories and ironing stations (IS).

The **7500BU** uses 2 solenoid valves and a 9 liter/2.38gal. reservoir. It can support 2 steam accessories\* including steam irons, steam brushes and elctronic steam guns.

### **Specifications**

- Power supply 220V /7A, 2-800W
- Pressure up to 70 lbs.
- Uses Tap water
- Water level indicator
- Capacity: 9 Liters
- Reservoir: Stainless Steel
- Interchangeable Accessories