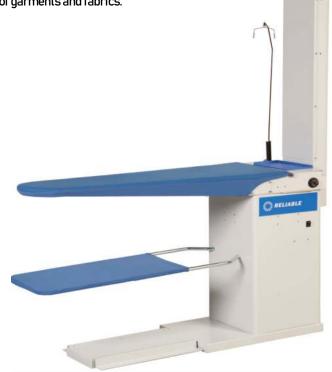

### **VACUUM TABLE RELIABLE 6000VB**

The RELIABLE 6000VB, with its large pressing surface (43po x 13.8po.), is the essential tool for pressing all types of garments and fabrics.

### **Specifications**

- Power Supply 110 / 120V-20A inclus
- Adjustable Element
- Pedal on both sides
- Exhaust chimney
- Iron Support and stand
- Catch tray for longer garments
- Included: One (1) pad and cover set