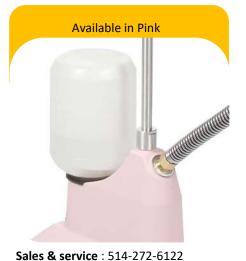

Calibre Industrie

The Jiffy Steamer J-2 eliminates wrinkles fast and efficiently from most fabrics and is ideal for commercial use.

With Jiffy Steamer there is no need to adjust the temperature like an iron. Steam is a gentle alternative to ironing to eleminate wrinkles from clothes, table cloths, bedspreads and delicate fabrics.

### **Specifications**

- Power Supply 120V or 220V
- Cast aluminum housing
- Unbreakable Water bottle
- Temporary shut-off if runs dry
- 4 castors for easy mobility
- Option: Metal head
- Option: Interchangeables heads

AVAILABLE IN PINK

Flexible & light Hoses

Page 12 jessica@calibreindustrie.com

We are your reference for sales and service for all steam equipment in the Greater Montreal area. From rental services to installation and repairs of new or used equipment.