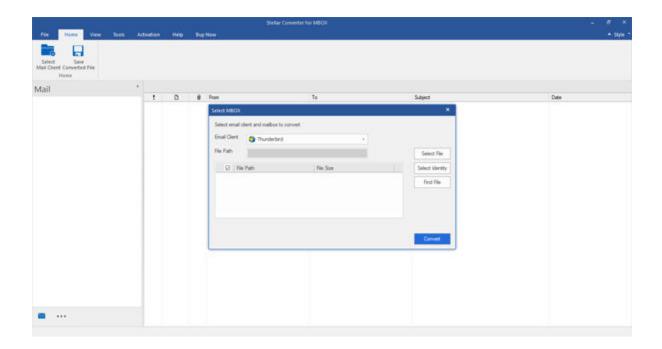

# **User Interface**

**Stellar Converter for MBOX** software has a very easy to use Graphical User Interface. The user interface contains features required for conversion.

After launching the program, you will see the main user interface as shown below:

The user interface contains menus and buttons that lets you access various features of the software with ease.

## File

box.

Select Mail Client Use this option to open Select MBOX dialog

Save Converted File Use this option to access the Saving Options.

Exit
Use this
option to exit
the
application.

File Menu

## Home

Select Mail Client Use this option to open Select MBOX dialog box.

Save Converted File Use this option to access the Saving Options.

**Home Menu** 