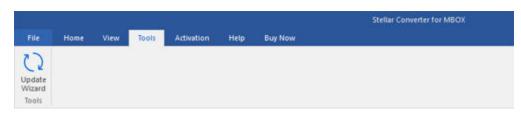

## **Tools**

**Update** 

Wizard

Use this option to

check for

both, latest

minor and

major

versions

available

online.

**Tools Menu** 