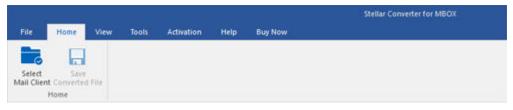

## Home

Select Mail Client Use this option to open Select MBOX dialog box.

Save Converted File Use this option to access the Saving Options.

**Home Menu** 