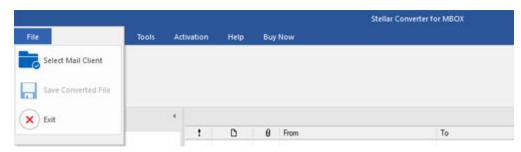

## File

box.

Select Mail Client Use this option to open Select MBOX dialog

Save Converted File Use this option to access the Saving Options.

Exit
Use this
option to exit
the
application.

File Menu