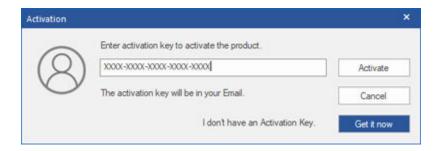

#### To activate the software

- 1. Run demo version of Stellar Converter for MBOX software.
- 2. Click the **Activation** button. **Activation** dialog is displayed as shown below:

- 3. If you don't have the activation key, click **Get it now** button in the dialog to purchase the software.
- 4. Once the order is confirmed, an Activation Key will be sent to the email that you have provided while purchasing the software.
- 5. Paste or type the Activation Key (received through email after purchasing the product) and click **Activate** button (Please ensure an active Internet connection).