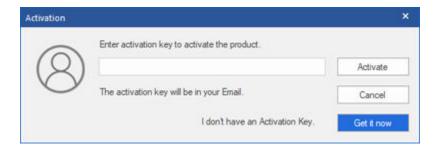

#### To activate the software

- 1. Run demo version of Stellar Converter for MBOX software.
- 2. Click the **Activation** button. **Activation** dialog is displayed as shown below:

- 3. If you don't have the activation key, click **Get it now** button in the dialog to purchase the software.
- 4. Once the order is confirmed, an Activation Key will be sent to the email that you have provided while purchasing the software.
- 5. Paste or type the Activation Key (received through email after purchasing the product) and click **Activate** button (Please ensure an active Internet connection).