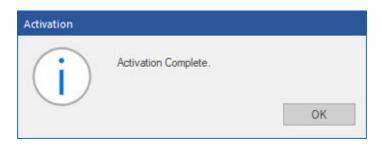

3. **Stellar Converter for MBOX** automatically communicates with the license server to verify the entered key. If the entered key is valid, activation is completed successfully.

4. 'Activation Complete' message is displayed. Click OK.