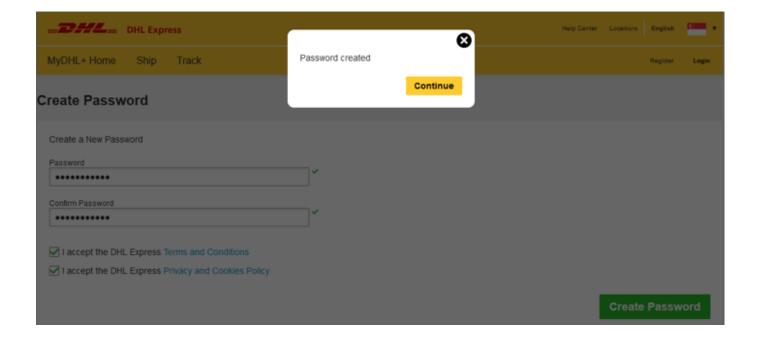

# ACCOUNT ADMINISTRATOR REGISTRATION

As an Account Administrator for a newly enabled DHL Express Account in eSecure, look out for a 'Create Password' email from dhlSender@dhl.com to complete the registration process of your new MyDHL<sup>+</sup> User Profile.

You have been registered for MyDHL+. Please create a password so that you can login to get started!

If you have any questions or need assistance with your registration, please contact us at 6880 6700

We look forward to supporting your shipping needs!