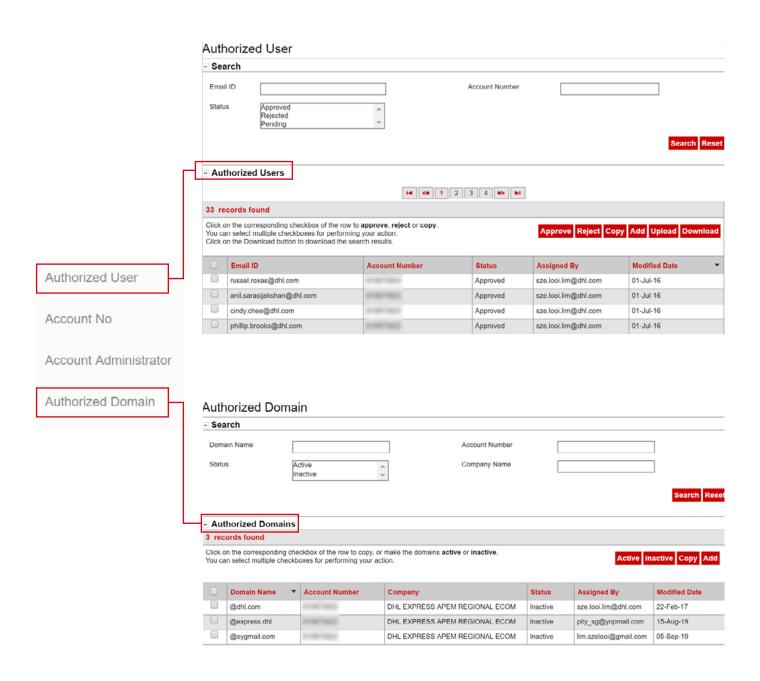

#### **Step 2: Whitelist users**

Account Admin has several options to whitelist shippers:

- Upon enablement, 13 months' of email addresses that had used the eSecure enabled accounts will be listed in Authorized User menu to allow individual approval or rejection
- Utilize the Authorized Domain feature if Account Admin would like to allow all users with the company domain's email address to use the DHL Express Account
- Upload feature allows maximum 100 users to be authorized concurrently