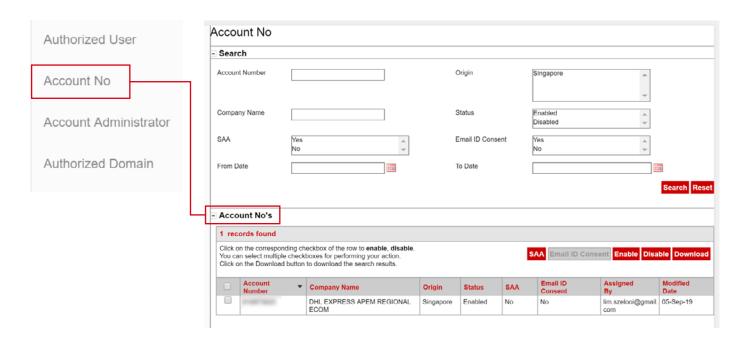

#### Step 4: Enable the security

Once you are ready, the final step is to enable the account number. eSecure validation will be immediately enabled thereafter.