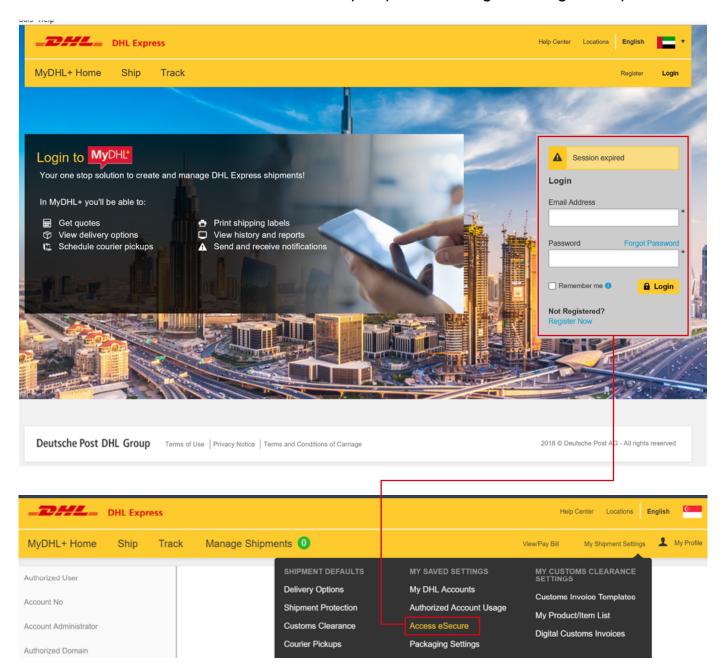

#### Step 1: Login to MYDHL\*

Access eSecure menu is accessible under My Shipment Settings after login to MyDHL+.

#### **Step 2: Whitelist users**

Account Admin has several options to whitelist shippers:

- Upon enablement, 13 months' of email addresses that had used the eSecure enabled accounts will be listed in Authorized User menu to allow individual approval or rejection
- Utilize the Authorized Domain feature if Account Admin would like to allow all users with the company domain's email address to use the DHL Express Account
- Upload feature allows maximum 100 users to be authorized concurrently

#### Step 3: Add more account admin if needed

If more than one account admin is needed, the first account admin can easily add new account admin here.

#### Step 4: Enable the security

Once you are ready, the final step is to enable the account number. eSecure validation will be immediately enabled thereafter.