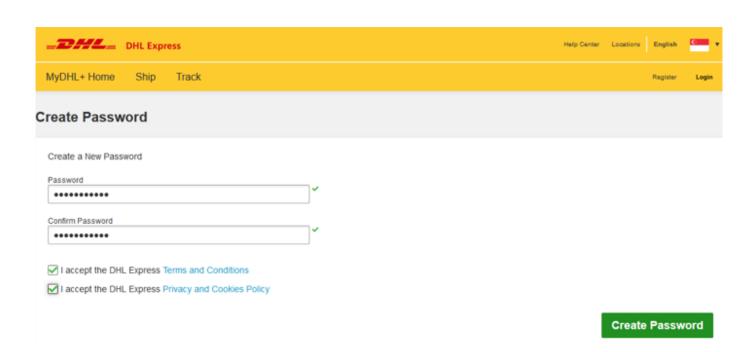

# ACCOUNT ADMINISTRATOR REGISTRATION

As an Account Administrator for a newly enabled DHL Express Account in eSecure, look out for a 'Create Password' email from dhlSender@dhl.com to complete the registration process of your new MyDHL<sup>+</sup> User Profile.

You have been registered for MyDHL+. Please create a password so that you can login to get started!

If you have any questions or need assistance with your registration, please contact us at 6880 6700

We look forward to supporting your shipping needs!