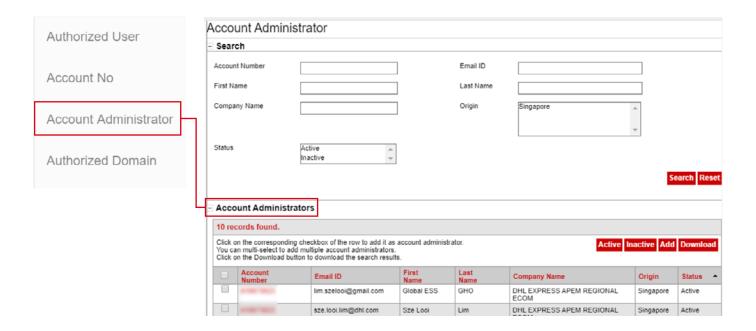

#### Step 3: Add more account admin if needed

If more than one account admin is needed, the first account admin can easily add new account admin here.

#### **Step 2: Whitelist users**

Account Admin has several options to whitelist shippers:

- Upon enablement, 13 months' of email addresses that had used the eSecure enabled accounts will be listed in Authorized User menu to allow individual approval or rejection
- Utilize the Authorized Domain feature if Account Admin would like to allow all users with the company domain's email address to use the DHL Express Account
- Upload feature allows maximum 100 users to be authorized concurrently