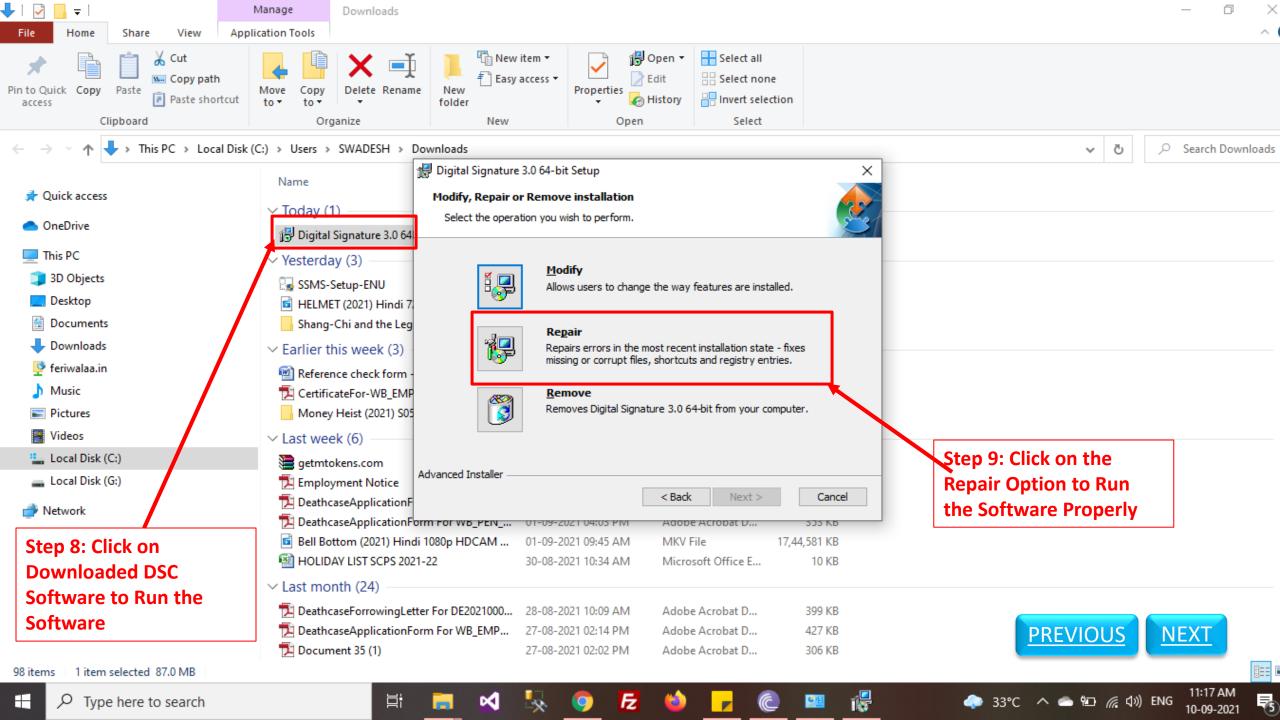

### **DSC Software Re-installation**

Control Panel

Control Panel >

PREVIOUS NEXT

Ō

Search Control Panel 🔎