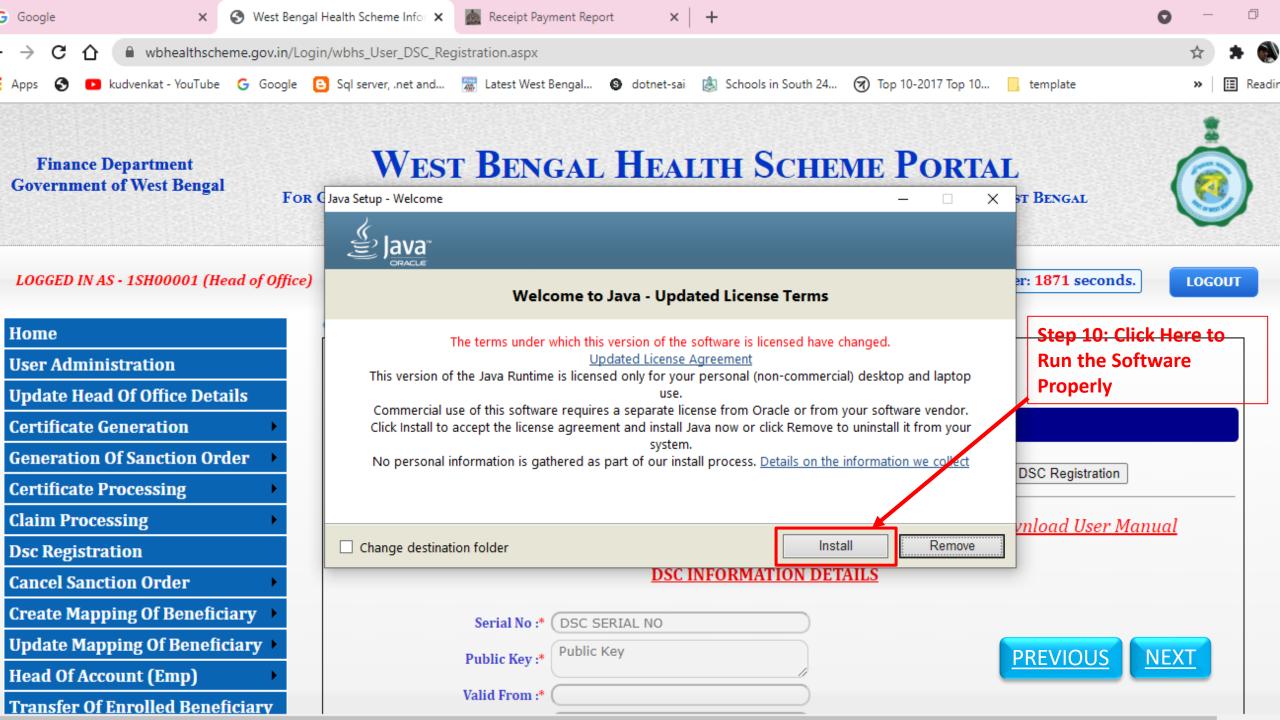

#### Steps to install DSC functionality in WBHS Portal

| SI.<br>No. | Particulars                                                                                           | System where IFMS is accessed with DSC                                                                                                                                                | System where IFMS is not accessed with DSC                                                                                                                                                                 |
|------------|-------------------------------------------------------------------------------------------------------|---------------------------------------------------------------------------------------------------------------------------------------------------------------------------------------|------------------------------------------------------------------------------------------------------------------------------------------------------------------------------------------------------------|
| 1          | Preferable browser for installation of DSC.                                                           | Google Chrome.                                                                                                                                                                        | Google Chrome.                                                                                                                                                                                             |
| 2          | Uninstallation of Java.                                                                               | Uninstall existing Java from Control Panel.                                                                                                                                           | Not applicable.                                                                                                                                                                                            |
| 3          | Installation of DSC driver.                                                                           | Not required                                                                                                                                                                          | Required. In case of E-Pass DSC, driver is inbuilt in token. In case of E-Mudhra, driver is to be downloaded from the website of E-Mudhra.                                                                 |
| 4          | Installation of DSC compatible software according to operating system (32 bit or 64 bit) of computer. | Download and install DSC Software available at DSC Registration tab available within login page of Head of Office and Delegated Approver or Download tab in home page of WBHS Portal. | Download and install DSC<br>Software available at DSC<br>Registration tab available<br>within login page of Head<br>of Office and Delegated<br>Approver or Download tab<br>in home page of WBHS<br>Portal. |
| 5          | Requirement of restarting the computer.                                                               | Yes                                                                                                                                                                                   | Yes                                                                                                                                                                                                        |
| 6          | Running  "localhost:7654" in  Crome browser.                                                          | On clicking enter tab after putting "localhost:7654" in address bar, if "Welcome to Digital Signature Web Client 3.0" is shown on screen, DSC installation issuccessful.              | address bar, if "Welcome to Digital Signature Web Client 3.0" is shown on screen, DSC installation is                                                                                                      |

### **DSC Software Re-installation**

Control Panel

Control Panel >

PREVIOUS NEXT

Ō

Search Control Panel 🔎