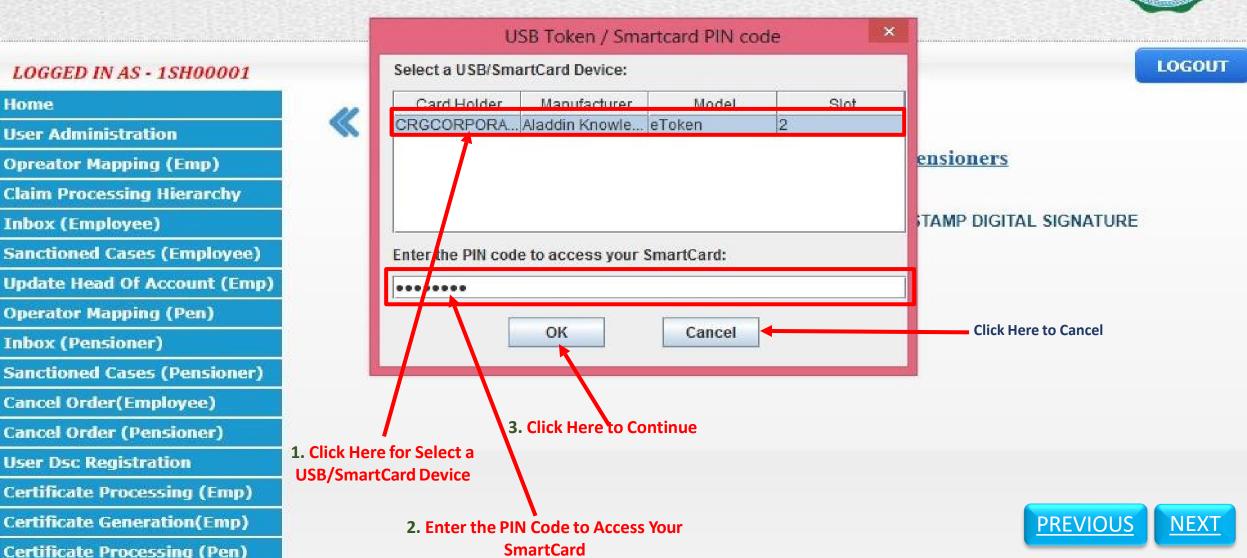

Certificate Processing (Pen)

**Certificate Generation (Pen)** 

**User Dsc Registration** 

Click Here for Select a USB/SmartCard Device

**PREVIOUS** 

NEXT

Certificate Processing (Emp)

Certificate Generation(Emp)

**User Dsc Registration** 

Certificate Processing (Emp)

Certificate Generation(Emp)

Certificate Processing (Pen)

Certificate Generation (Pen)

Processing... Please Wait.

1. Click Here for Select a USB/SmartCard Device

2. Enter the PIN Code to Access Your SmartCard

Done