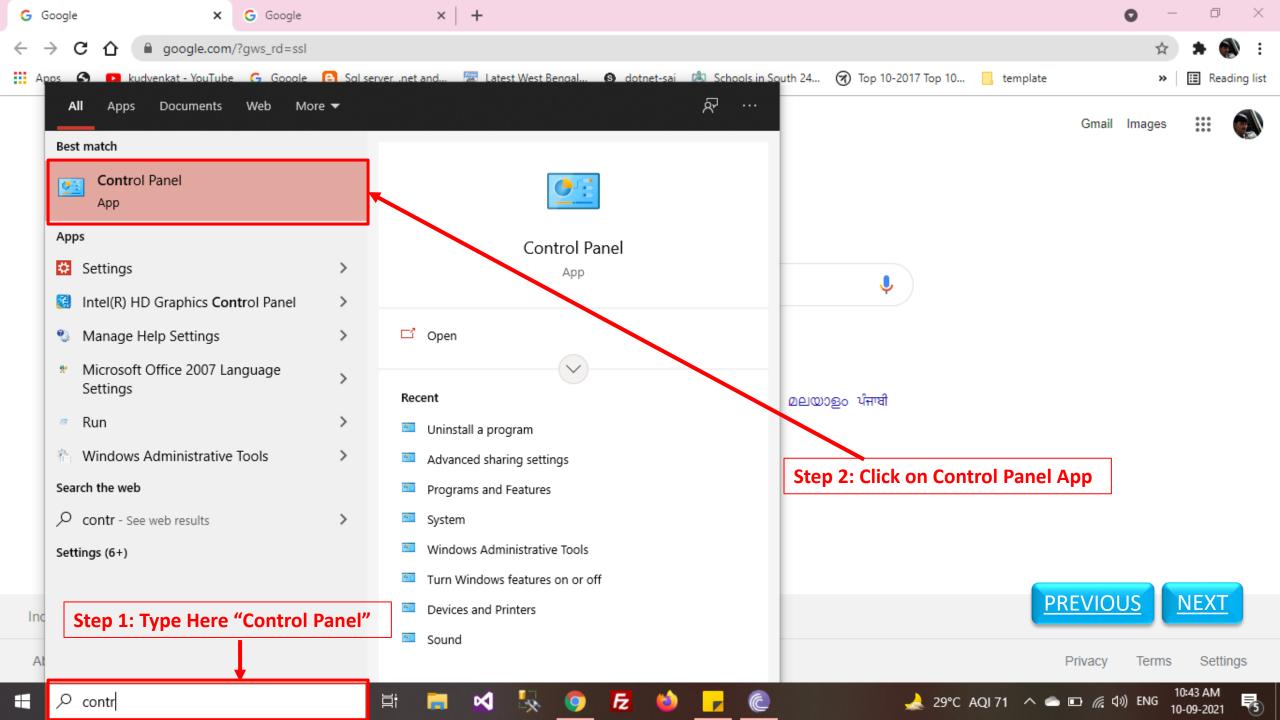

### **DSC Software Re-installation**

Control Panel

Control Panel >

PREVIOUS NEXT

Ō

Search Control Panel 🔎