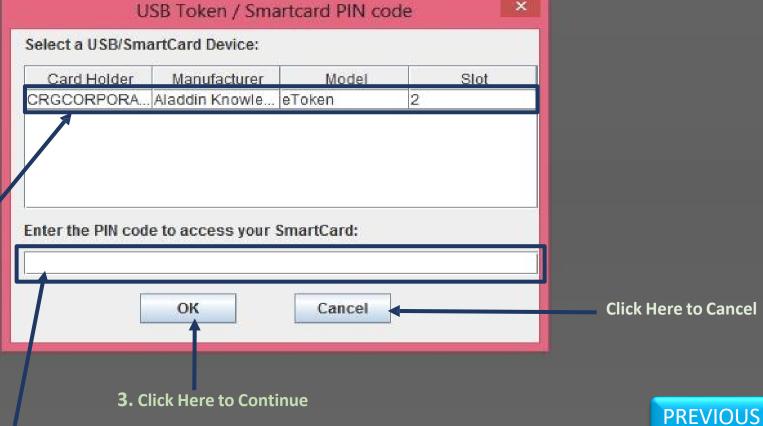

Certificate Processing (Pen)

**Certificate Generation (Pen)** 

**User Dsc Registration** 

Click Here for Select a USB/SmartCard Device

**PREVIOUS** 

NEXT

Certificate Processing (Emp)

Certificate Generation(Emp)

**User Dsc Registration** 

Certificate Processing (Emp)

Certificate Generation(Emp)

Certificate Processing (Pen)

Certificate Generation (Pen)

Processing... Please Wait.

1. Click Here for Select a USB/SmartCard Device

2. Enter the PIN Code to Access Your SmartCard

Done