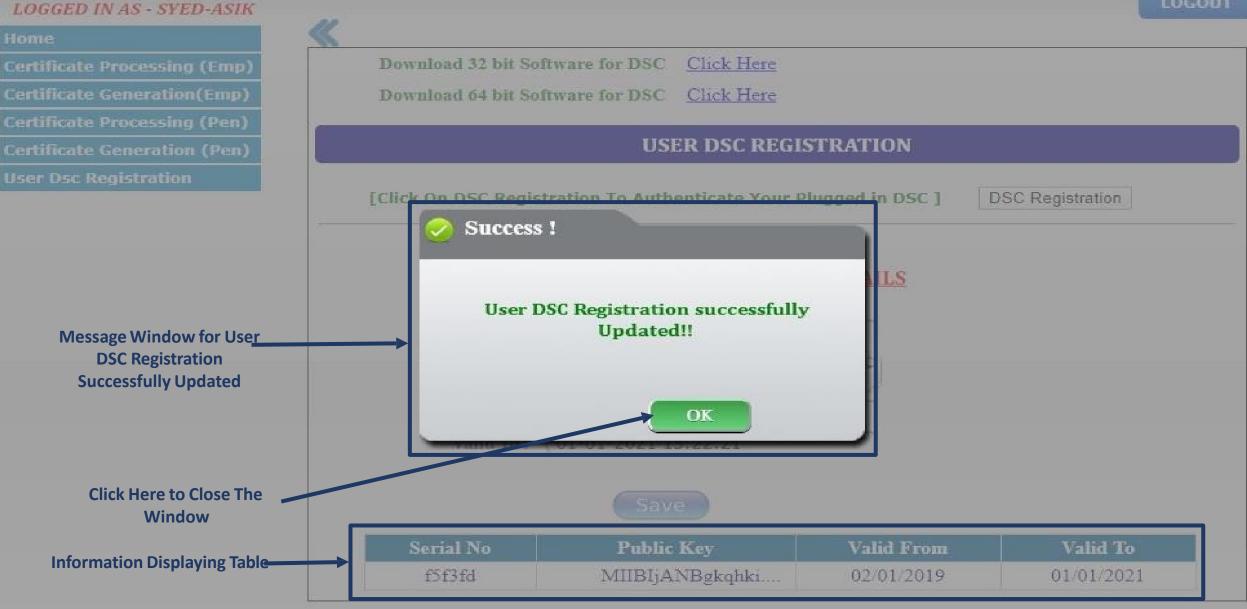

#### WEST BENGAL HEALTH SCHEME PORTAL

S CONTRACTOR OF THE PARTY OF TH

FOR GOVERNMENT EMPLOYEES & PENSIONERS & BENEFICIARIES OF GIA COLLEGES & UNIVERSITIES OF WEST BENGAL

#### LOGGED IN AS - SYED-ASIK

#### Home

**Certificate Processing (Emp)** 

**Certificate Generation(Emp)** 

**Certificate Processing (Pen)** 

**Certificate Generation (Pen)** 

**User Dsc Registration** 

Certificate Processing (Emp)

**Certificate Generation(Emp)** 