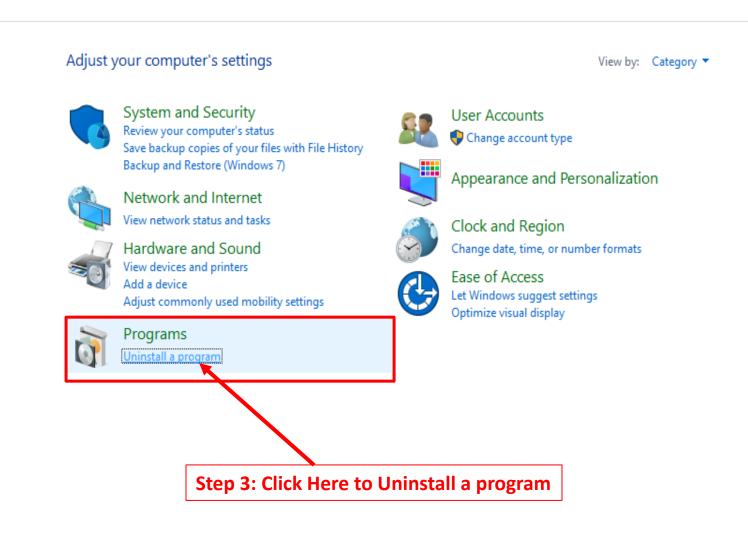

### **DSC Software Re-installation**

Control Panel

Control Panel >

PREVIOUS NEXT

Ō

Search Control Panel 🔎