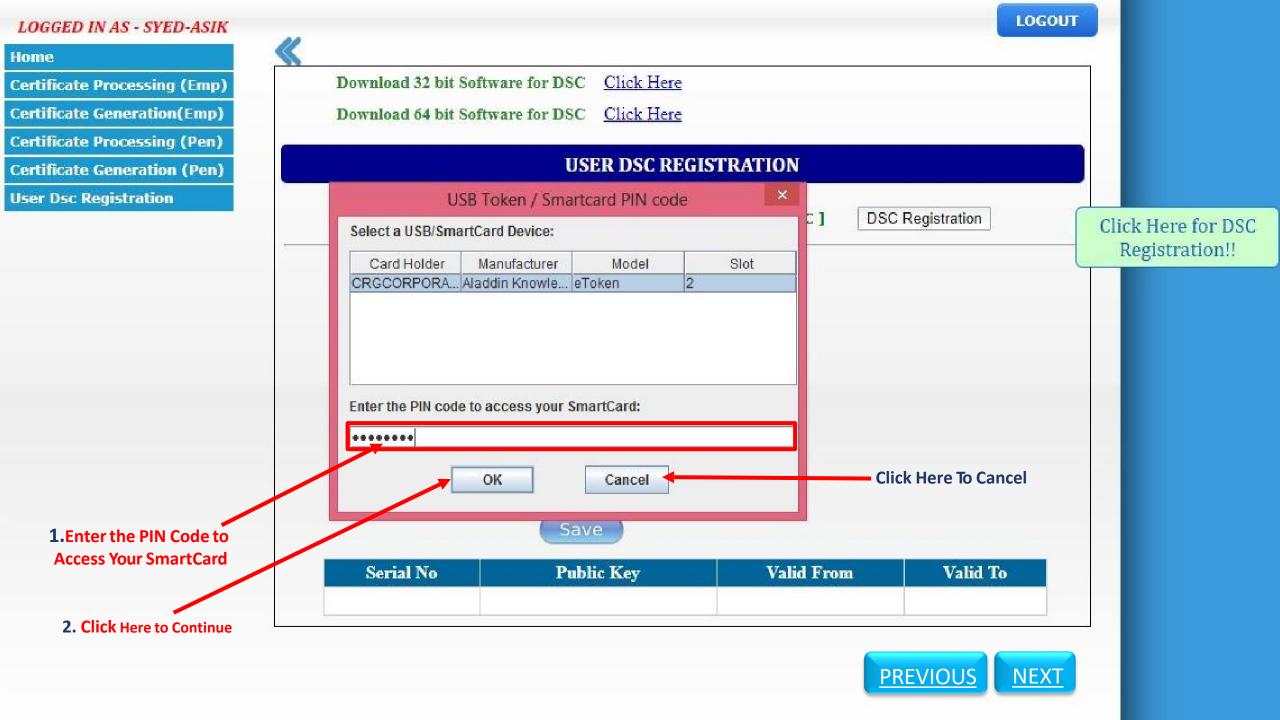

**User Dsc Registration** 

Certificate Processing (Emp)

Certificate Generation(Emp)

Certificate Processing (Pen)

Certificate Generation (Pen)

Processing... Please Wait.

1. Click Here for Select a USB/SmartCard Device

2. Enter the PIN Code to Access Your SmartCard

Done