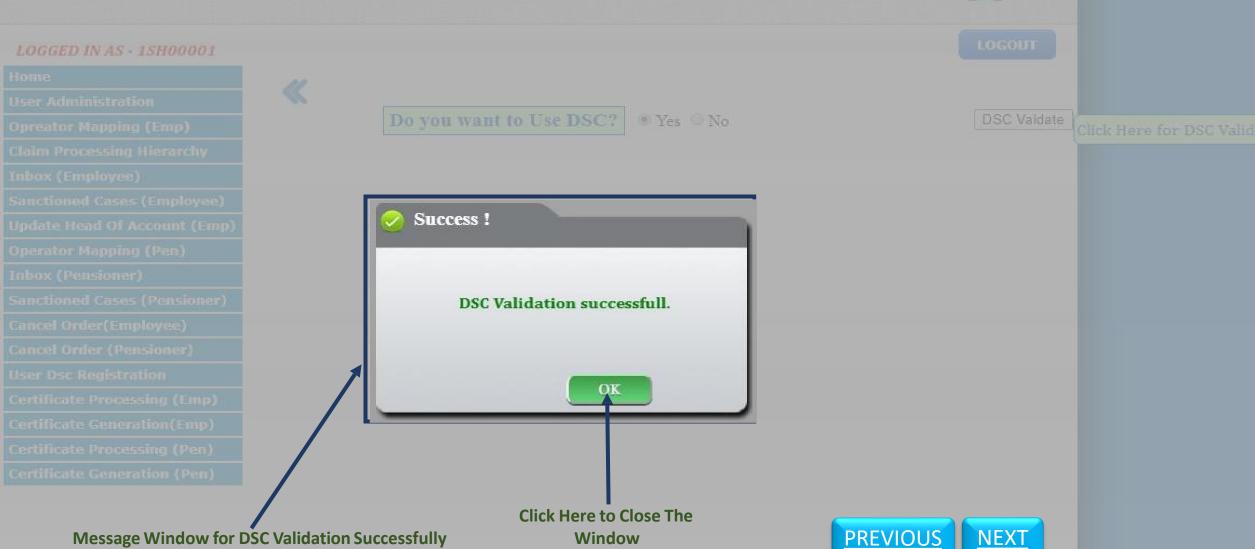

### **DSC Validation**

**User Administration** 

Opreator Mapping (Emp)

Claim Processing Hierarchy

Inbox (Employee)

Sanctioned Cases (Employee)

**Update Head Of Account (Emp)** 

Operator Mapping (Pen)

Inbox (Pensioner)

Sanctioned Cases (Pensioner)

Cancel Order(Employee)

**Cancel Order (Pensioner)** 

**User Dsc Registration** 

Certificate Processing (Emp)

Certificate Generation(Emp)

Certificate Processing (Pen)

**Certificate Generation (Pen)** 

**Approve Basic Salary** 

**Approve Basic Pension** 

Click Here to Certificate Processing (Emp/Pen)

**User Administration** 

Opreator Mapping (Emp)

Claim Processing Hierarchy