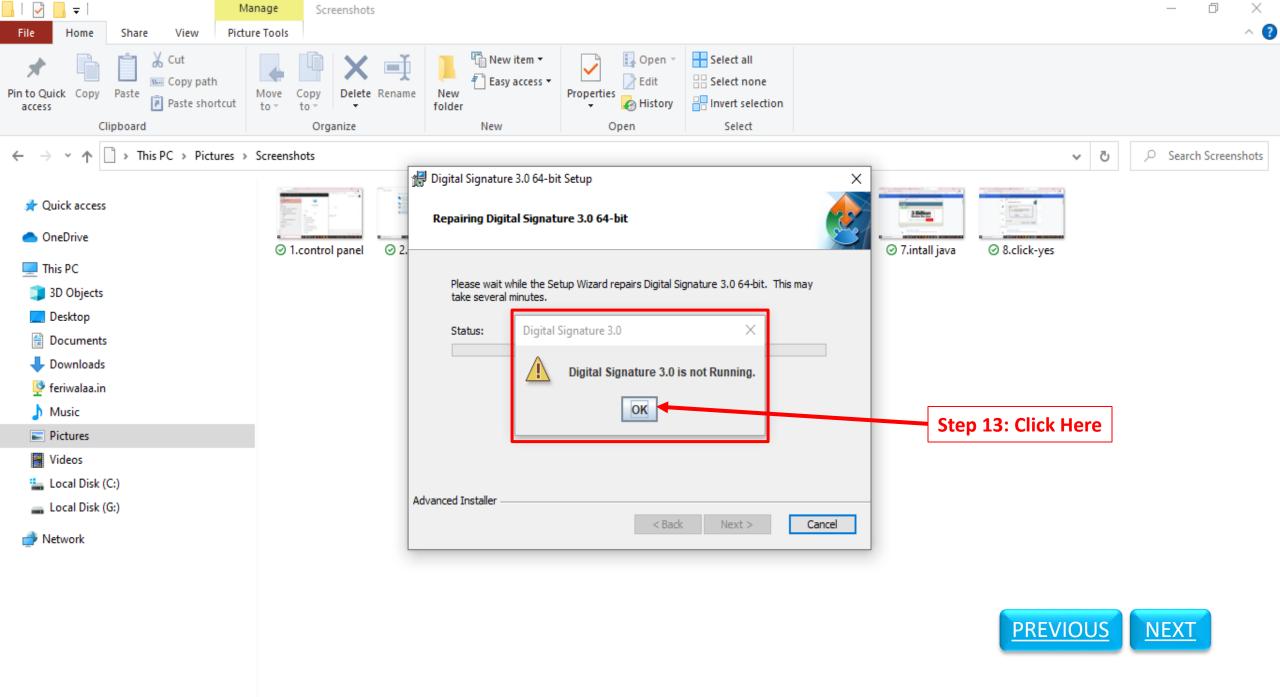

### **DSC Software Re-installation**

Control Panel

Control Panel >

PREVIOUS NEXT

Ō

Search Control Panel 🔎