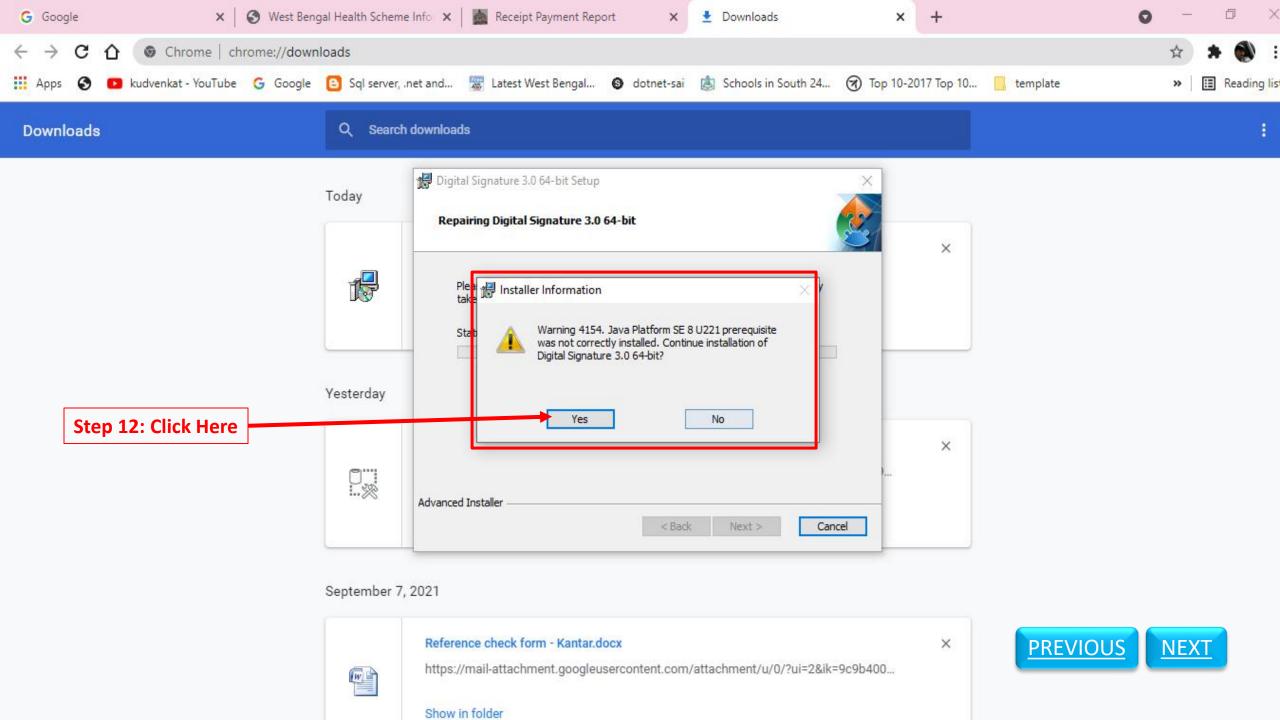

### **DSC Software Re-installation**

Control Panel

Control Panel >

PREVIOUS NEXT

Ō

Search Control Panel 🔎