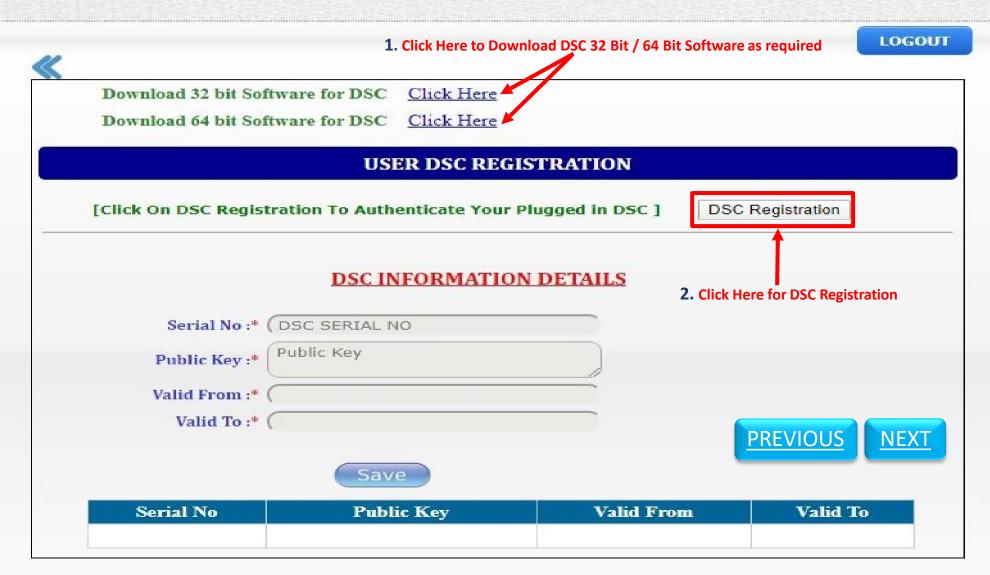

## **DSC Registration**

#### WEST BENGAL HEALTH SCHEME PORTAL

FOR GOVERNMENT EMPLOYEES & PENSIONERS & BENEFICIARIES OF GIA COLLEGES & UNIVERSITIES OF WEST BENGAL

Home

Certificate Processing (Emp)

Certificate Generation(Emp)

Certificate Processing (Pen)

Certificate Generation (Pen)

User Dsc Registration

Click Here for First Time Dsc Registration Head of Office / Approver Login

LOGOUT

| User Details         |                                  |          |     |  |  |
|----------------------|----------------------------------|----------|-----|--|--|
| Welcome -            | Syed Ashiq                       |          |     |  |  |
| Designation -        | ADMINISTRATIVE OFFICER           |          |     |  |  |
| Mobile Number -      | 9038322423                       |          |     |  |  |
| Email ID-            | pauldebpaul@hotmail.com          |          |     |  |  |
| Role-                | Approver(Certificate Generation) |          |     |  |  |
| Head Of Office Code- | 1SH00001                         |          |     |  |  |
| DDO Code-            | TESSDA001                        | PREVIOUS | NEX |  |  |