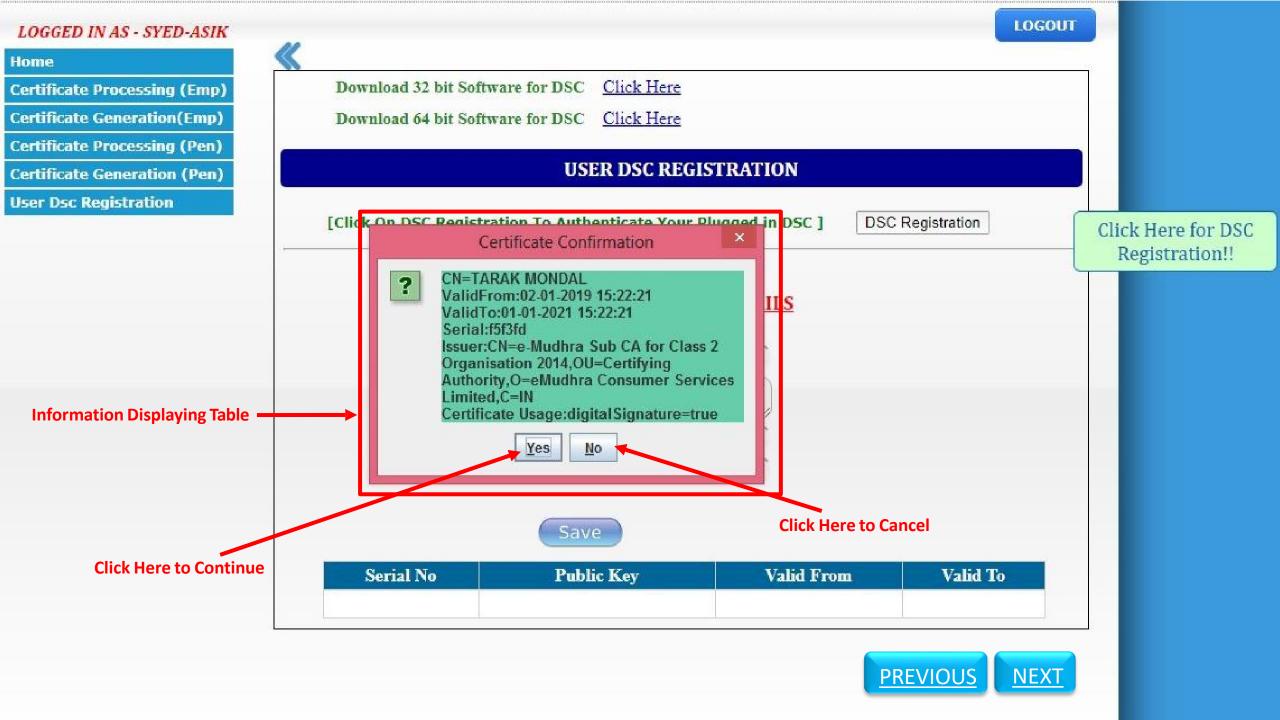

#### LOGGED IN AS - SYED-ASIK

#### Home

**Certificate Processing (Emp)** 

**Certificate Generation(Emp)** 

**Certificate Processing (Pen)** 

**Certificate Generation (Pen)** 

**User Dsc Registration** 

Certificate Processing (Emp)

**Certificate Generation(Emp)** 