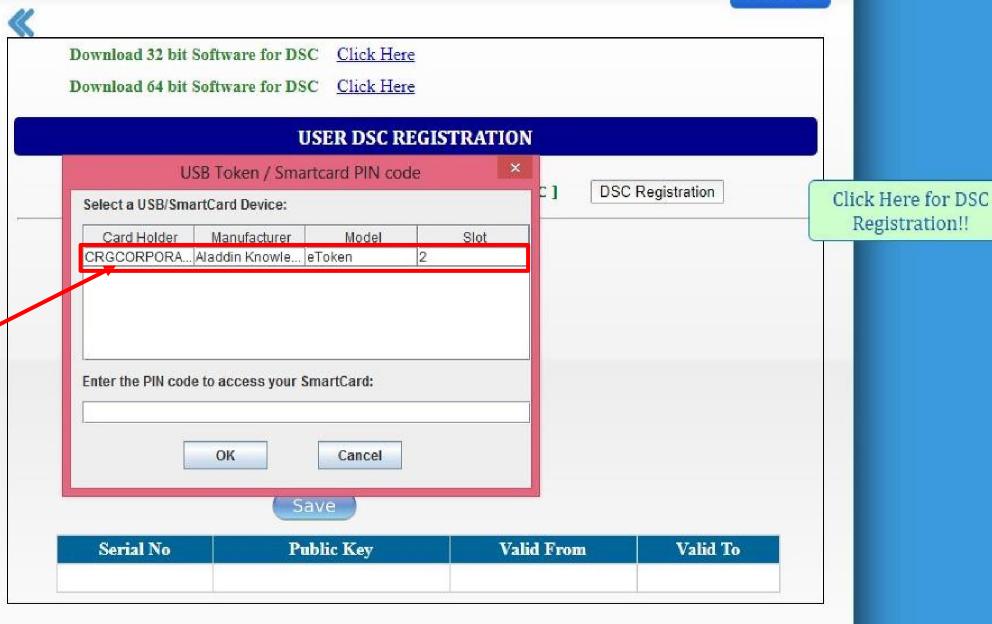

#### Home

**Certificate Processing (Emp)** 

**Certificate Generation(Emp)** 

**Certificate Processing (Pen)** 

**Certificate Generation (Pen)** 

**User Dsc Registration** 

Certificate Processing (Emp)

**Certificate Generation(Emp)** 

Certificate Processing (Pen)

**Certificate Generation (Pen)** 

**User Dsc Registration** 

Click Here for Select a USB/SmartCard Device

**PREVIOUS** 

NEXT

Certificate Processing (Emp)

Certificate Generation(Emp)