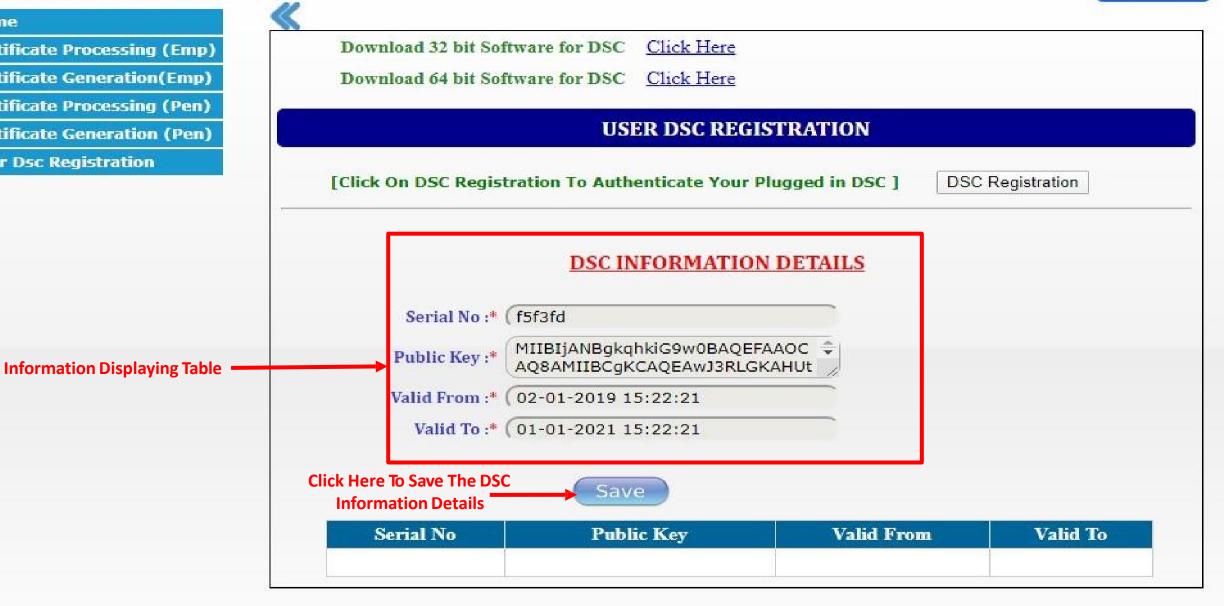

## **DSC Registration**

#### WEST BENGAL HEALTH SCHEME PORTAL

FOR GOVERNMENT EMPLOYEES & PENSIONERS & BENEFICIARIES OF GIA COLLEGES & UNIVERSITIES OF WEST BENGAL

Home

Certificate Processing (Emp)

Certificate Generation(Emp)

Certificate Processing (Pen)

Certificate Generation (Pen)

User Dsc Registration

Click Here for First Time Dsc Registration Head of Office / Approver Login

LOGOUT

| User Details         |                                  |          |     |  |  |
|----------------------|----------------------------------|----------|-----|--|--|
| Welcome -            | Syed Ashiq                       |          |     |  |  |
| Designation -        | ADMINISTRATIVE OFFICER           |          |     |  |  |
| Mobile Number -      | 9038322423                       |          |     |  |  |
| Email ID-            | pauldebpaul@hotmail.com          |          |     |  |  |
| Role-                | Approver(Certificate Generation) |          |     |  |  |
| Head Of Office Code- | 1SH00001                         |          |     |  |  |
| DDO Code-            | TESSDA001                        | PREVIOUS | NEX |  |  |