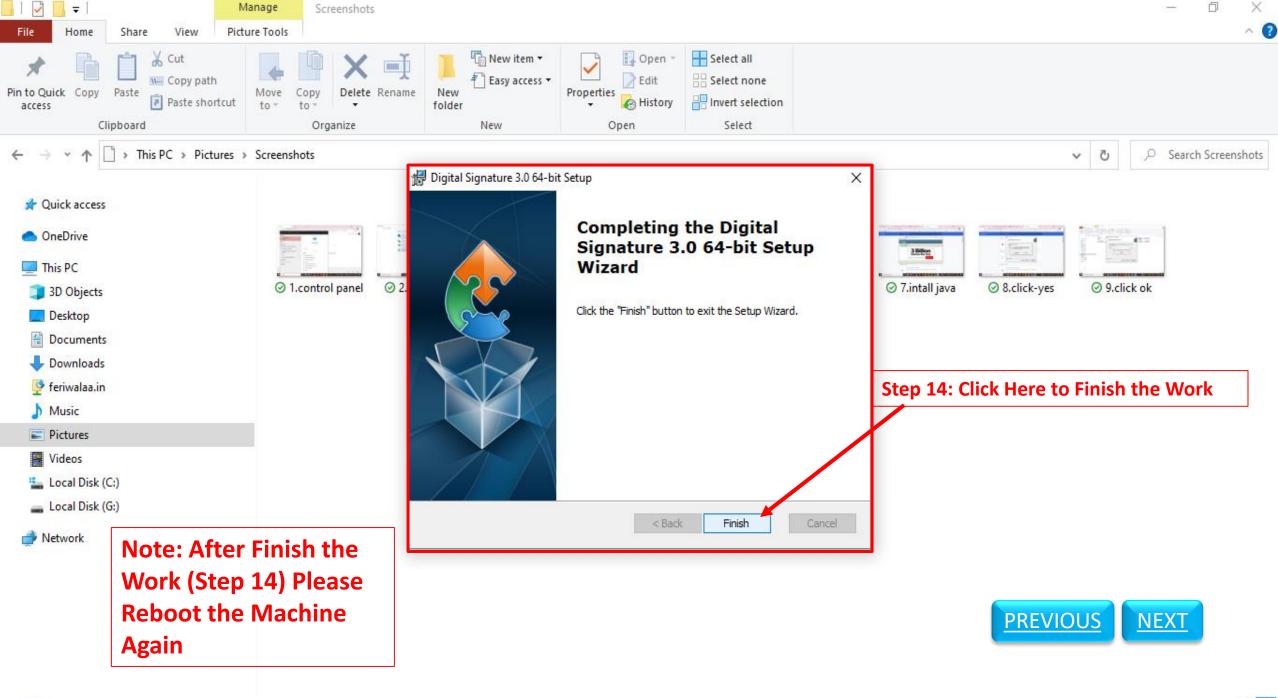

### **DSC Software Re-installation**

Control Panel

Control Panel >

PREVIOUS NEXT

Ō

Search Control Panel 🔎