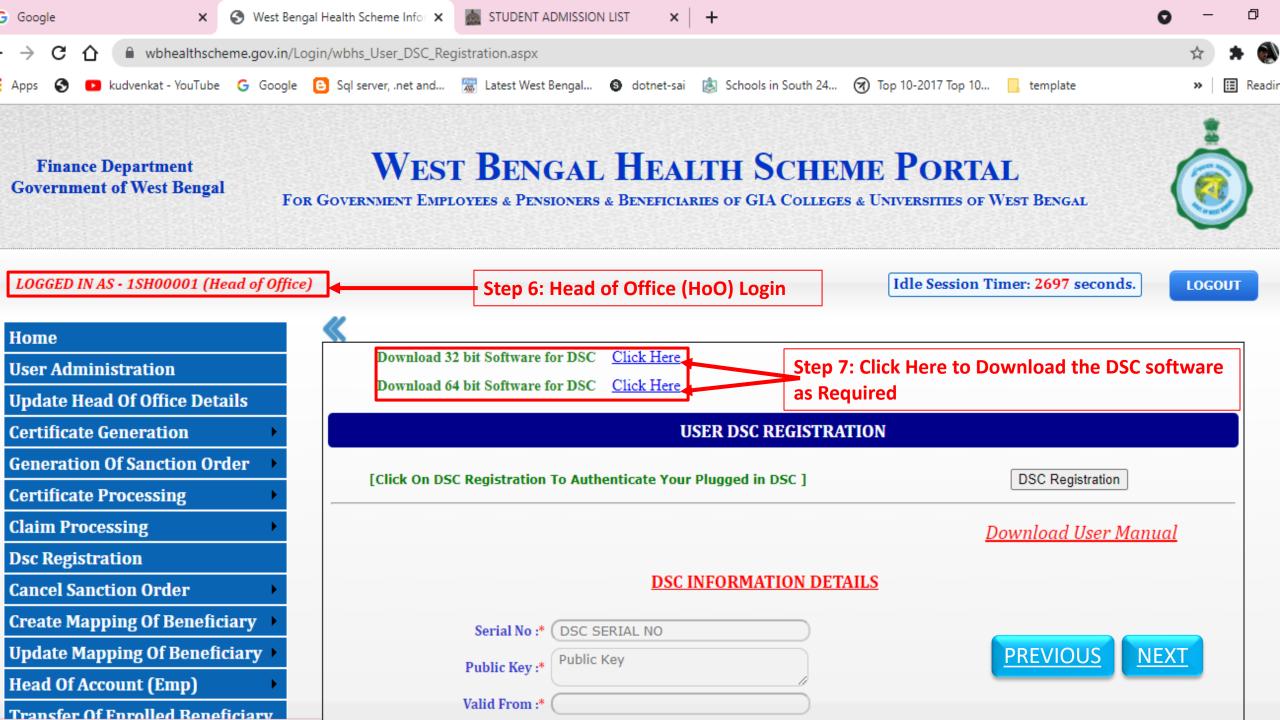

## **DSC Registration**

#### WEST BENGAL HEALTH SCHEME PORTAL

FOR GOVERNMENT EMPLOYEES & PENSIONERS & BENEFICIARIES OF GIA COLLEGES & UNIVERSITIES OF WEST BENGAL

Home

Certificate Processing (Emp)

Certificate Generation(Emp)

Certificate Processing (Pen)

Certificate Generation (Pen)

User Dsc Registration

Click Here for First Time Dsc Registration Head of Office / Approver Login

LOGOUT

| User Details         |                                  |          |     |  |  |
|----------------------|----------------------------------|----------|-----|--|--|
| Welcome -            | Syed Ashiq                       |          |     |  |  |
| Designation -        | ADMINISTRATIVE OFFICER           |          |     |  |  |
| Mobile Number -      | 9038322423                       |          |     |  |  |
| Email ID-            | pauldebpaul@hotmail.com          |          |     |  |  |
| Role-                | Approver(Certificate Generation) |          |     |  |  |
| Head Of Office Code- | 1SH00001                         |          |     |  |  |
| DDO Code-            | TESSDA001                        | PREVIOUS | NEX |  |  |