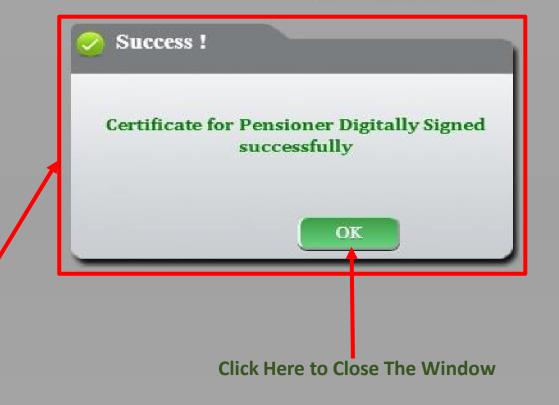

#### List of Online Applications for Pensioners

Application is Successfully Approved, PLEASE CLICK ON STAMP DIGITAL SIGNATURE

Stamp Digital Signature

Message Window for DSC Validation Successfully Done