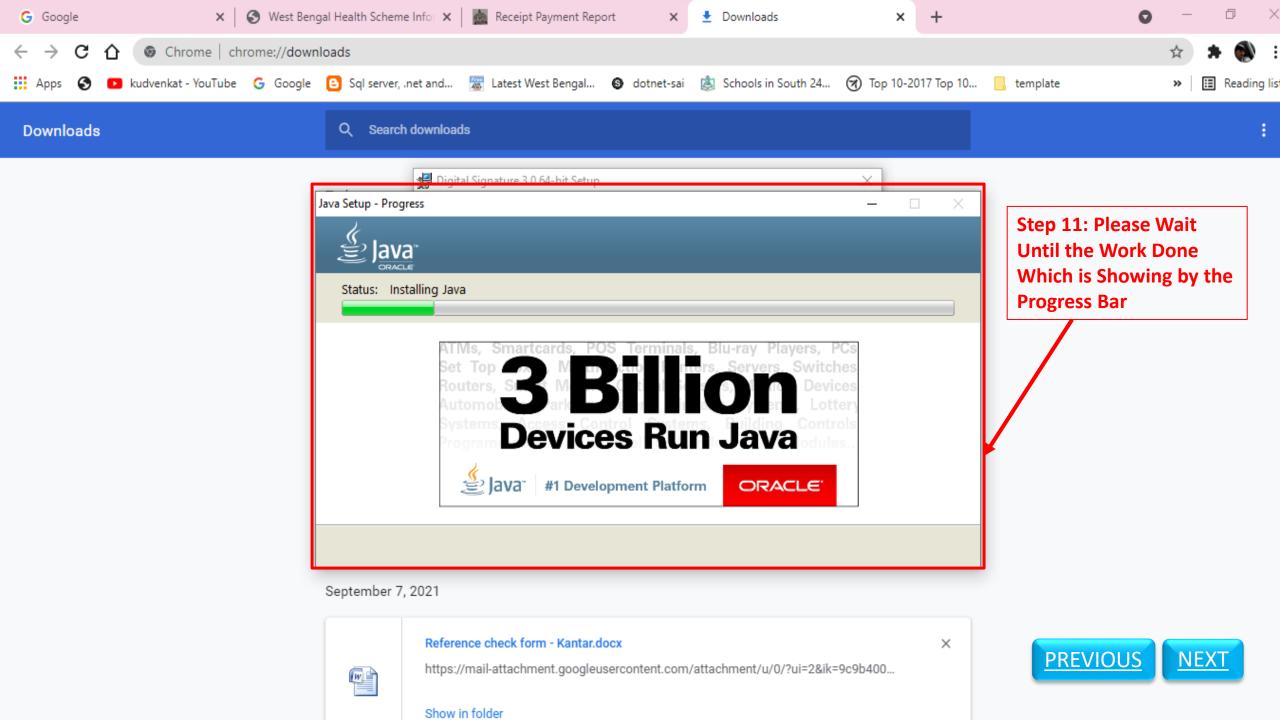

### **DSC Software Re-installation**

Control Panel

Control Panel >

PREVIOUS NEXT

Ō

Search Control Panel 🔎