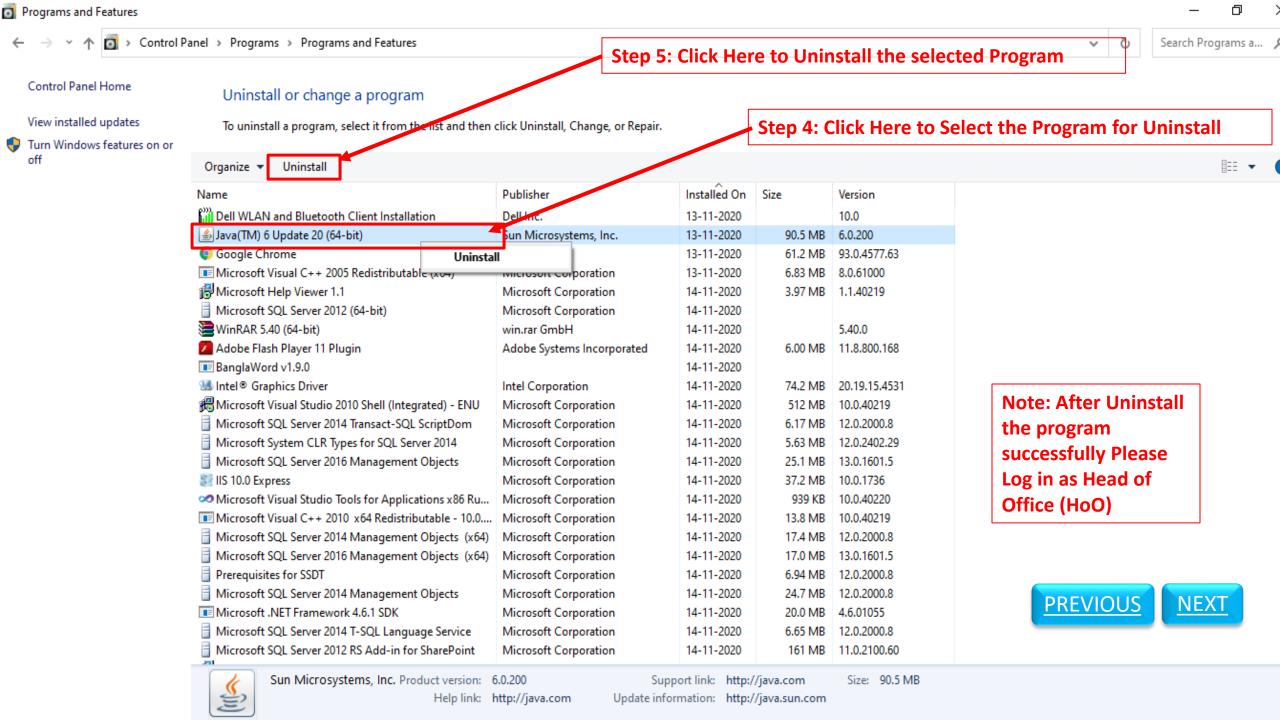

#### Steps to install DSC functionality in WBHS Portal

| SI.<br>No. | Particulars                                                                                           | System where IFMS is accessed with DSC                                                                                                                                                | System where IFMS is not accessed with DSC                                                                                                                                                                 |
|------------|-------------------------------------------------------------------------------------------------------|---------------------------------------------------------------------------------------------------------------------------------------------------------------------------------------|------------------------------------------------------------------------------------------------------------------------------------------------------------------------------------------------------------|
| 1          | Preferable browser for installation of DSC.                                                           | Google Chrome.                                                                                                                                                                        | Google Chrome.                                                                                                                                                                                             |
| 2          | Uninstallation of Java.                                                                               | Uninstall existing Java from Control Panel.                                                                                                                                           | Not applicable.                                                                                                                                                                                            |
| 3          | Installation of DSC driver.                                                                           | Not required                                                                                                                                                                          | Required. In case of E-Pass DSC, driver is inbuilt in token. In case of E-Mudhra, driver is to be downloaded from the website of E-Mudhra.                                                                 |
| 4          | Installation of DSC compatible software according to operating system (32 bit or 64 bit) of computer. | Download and install DSC Software available at DSC Registration tab available within login page of Head of Office and Delegated Approver or Download tab in home page of WBHS Portal. | Download and install DSC<br>Software available at DSC<br>Registration tab available<br>within login page of Head<br>of Office and Delegated<br>Approver or Download tab<br>in home page of WBHS<br>Portal. |
| 5          | Requirement of restarting the computer.                                                               | Yes                                                                                                                                                                                   | Yes                                                                                                                                                                                                        |
| 6          | Running  "localhost:7654" in  Crome browser.                                                          | On clicking enter tab after putting "localhost:7654" in address bar, if "Welcome to Digital Signature Web Client 3.0" is shown on screen, DSC installation issuccessful.              | address bar, if "Welcome to Digital Signature Web Client 3.0" is shown on screen, DSC installation is                                                                                                      |

### **DSC Software Re-installation**

Control Panel

Control Panel >

PREVIOUS NEXT

Ō

Search Control Panel 🔎