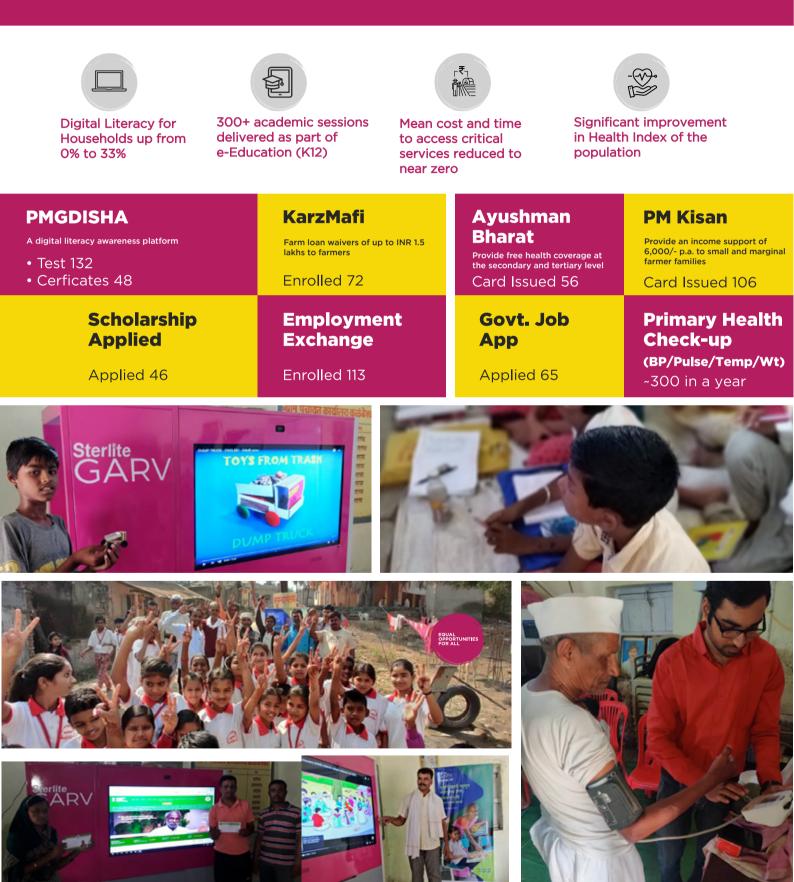

### Solution

STL Garv is an integrated solution which empowers villages and Gram Panchayats with state of the art applied infrastructure to experience the benefits of the digital world.

Essential public service delivery in each STL Garv supported village is the cornerstone of our offerings. The Services are made usable and with our trained village level operator supported by STL. Our skilling and education modules are geared towards increasing employability and supporting local entrepreneurship.

### **Impact from STL Garv**

Presently, STL Garv's pilot is running in Kalambeshwar village in Akola district of Maharashtra. STL Garv has created tangible impact in this area through meaningful services, user friendly interface and easy accessibility.