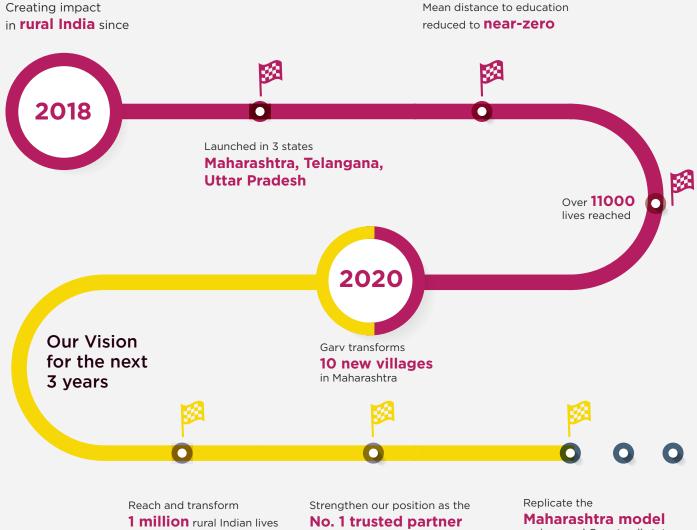

### **Impact from STL Garv**

Presently, STL Garv's pilot is running in Kalambeshwar village in Akola district of Maharashtra. STL Garv has created tangible impact in this area through meaningful services, user friendly interface and easy accessibility.

## Data consumption has surged to approx. **500 GB** at over **100X** growth over one month

and expand Garv to all states in India

#### **Growth & Prosperity with STL Garv**

Access to **23 million** rural population from Maharashtra and Telangana

Opportunity to reach 7000+ Gram Panchayats across 80,000+ FKMs in Maharashtra and Telangana