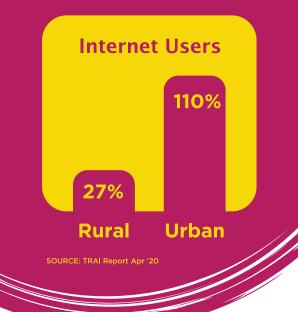

### Internet penetration in India is 52%

There is also a massive digital divide between rural and urban India