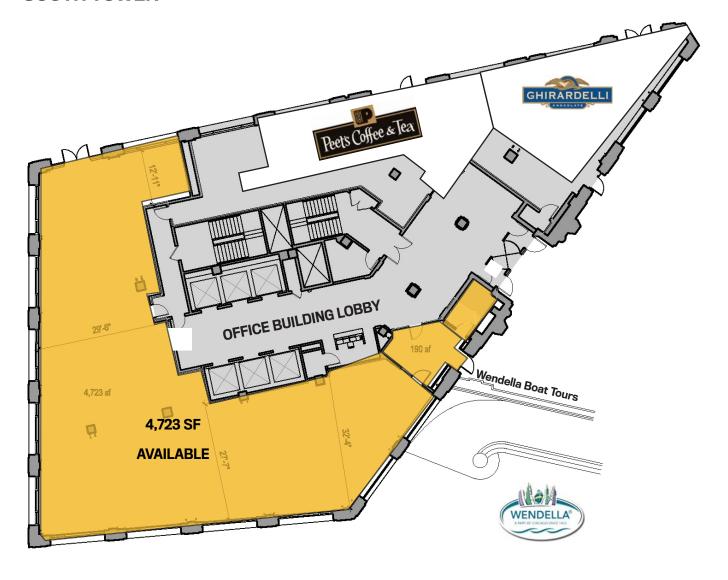

### **AVAILABLE SPACES**

NORTH TOWER: 4,946 sf with corner visibility on the north face of the building with direct access from the Avenue.

SOUTH TOWER: 4,723 sf with dramatic visibility onto the Chicago River. Direct access from the Avenue and the Plaza between the two towers.

## **SOUTH TOWER**