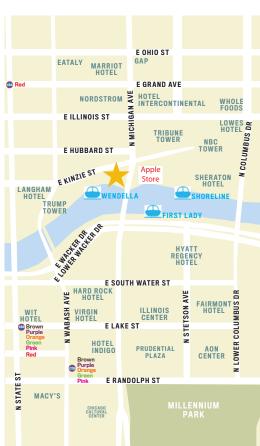

### **TOURIST TRAFFIC**

Millennium Park: 4.5M annual visitors Riverboat Tours: an estimated 1MM+ visitors riding. Wendella Boat, First Lady Architecture Tour and Shoreline Sightseeing

### **AREA RETAILERS**

Apple, Dylan's Candy Bar, Nordstrom, MAC Cosmetics, Sephora, Ulta Cosmetics, Kiehl's, Camper, Under Armour & Eataly.

# **MIGHIGAN AVENUE**

Retail Map Second Half 2017

chicago cultural

center

**CHICAGO RIVER** 