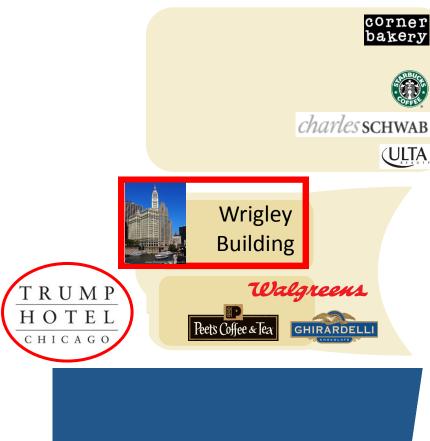

# THE WRIGLEY BUILDING

### **PROPERTY DESCRIPTION**

A Graham, Anderson, Probst & White designed dual tower building located on the north bank of the Chicago River, across from Apple and Tribune Tower. Considered the icon of Chicago's architectural tradition, the Wrigley Building represents the landmark recognized by all.