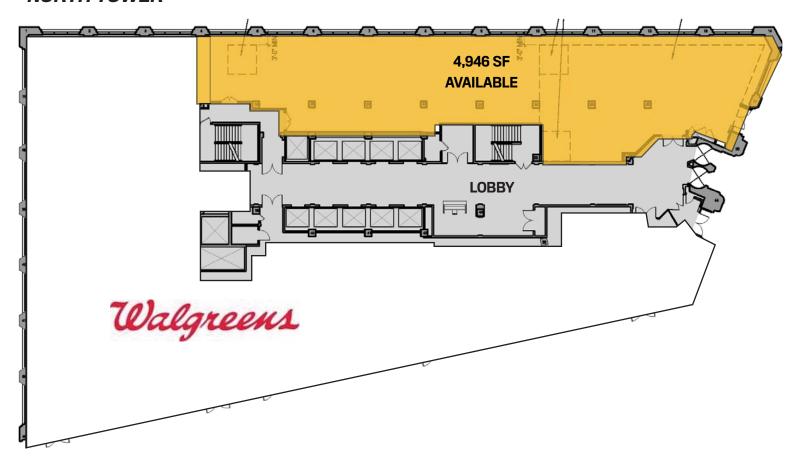

### **AVAILABLE SPACES**

NORTH TOWER: 4,946 sf with corner visibility on the north face of the building with direct access from the Avenue.

SOUTH TOWER: 4,723 sf with dramatic visibility onto the Chicago River. Direct access from the Avenue and the Plaza between the two towers.

## **NORTH TOWER**