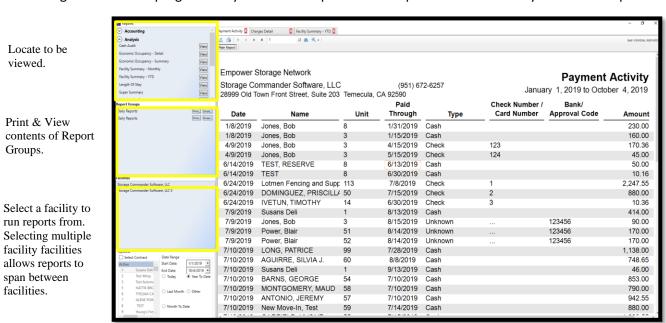

#### **Viewing Reports**

Reports can be viewed or printed from the **Reports** button or through **View/Reports** drop down menu item within the Storage Commander program. Any number of reports can be opened simultaneously within the Reports

window represented by a tab at the top of the report window. In addition, reports can be viewed side by side by opening multiple report windows.

### **Selecting Reports**

Open the list of report types by clicking on the *Expand / Contract* button in the available reports box. Locate the report and click on the View button.

Click on the **View** button associated with report to open the report in the Main Report window. Select additional reports as needed, all selected reports will be identified at the top. of the Main Reports window as a separate tab.

### **Running Reports Across Two or More Facilities**

A list of all installed facilities is shown in the Facilities box. To generate reports that span multiple facilities you must first select the facilities that will be included in the reports, to accomplish this click on one of the facilities to highlight it, holding down the Ctrl key on the keyboard click on the next facility, continue with this process until all facilities have been selected. All reports that are generated after the facilities have been selected will include data from all facilities.