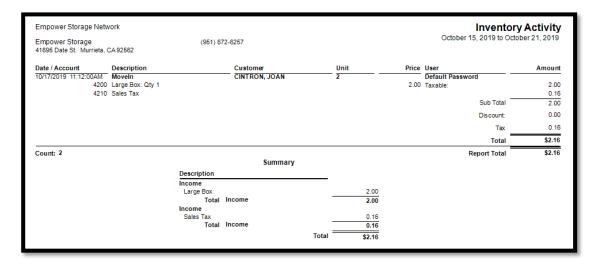

| Empower Storage Network                                          |          |                          |                    |                        |            |             | Discounts       |
|------------------------------------------------------------------|----------|--------------------------|--------------------|------------------------|------------|-------------|-----------------|
| Storage Commander Software<br>28999 Old Town Front Street, Suite |          |                          | 672-6257           | Se                     | ptember 10 | , 2019 to C | October 4, 2019 |
| Customer                                                         | Unit     | Move In<br>Date          | Size               | Date                   | Recurring  | Expires     | Amount          |
| Discounts                                                        |          |                          |                    |                        |            |             |                 |
| 5% Off Winter Special: 10/1/2                                    |          |                          |                    |                        |            |             |                 |
| Test                                                             | 153      | 7/24/2019                | 12 X 25            | 10/1/2019              | No         |             | 5.50            |
|                                                                  |          |                          |                    |                        |            |             | 5.5             |
| Military Discount: 9/13/2019                                     |          |                          | 40.040             |                        |            |             |                 |
| BOZEK, BRADLEY<br>BRAY, HAROLD                                   | 72<br>53 | 5/13/2018<br>5/13/2018   | 10 X 10<br>10 X 10 | 9/13/2019<br>9/13/2019 | No<br>No   |             | 9.0             |
| BRAI, HAROLD                                                     | 50       | 5/13/2010                | 10 X 10            | 9132019                | NO         | -           | 18.0            |
| Military Discount: 9/19/2019                                     |          |                          |                    |                        |            |             | 18.0            |
| STOUT, PAUL                                                      | 130      | 6/19/2018                | 8 X 12             | 9/19/2019              | No         |             | 11.4            |
|                                                                  |          |                          |                    |                        |            | -           | 11.4            |
| Senior Discount: 9/15/2019                                       |          |                          |                    |                        |            |             |                 |
| GARCIA, JAMES K.                                                 | 13       | 9/15/2018                | 5 X 5              | 9/15/2019              | No         |             | 4.5             |
|                                                                  |          |                          |                    |                        |            | -           | 4.5             |
| Total Discounts                                                  |          |                          |                    |                        |            | -           | 39.4            |
| Fees                                                             |          |                          |                    |                        |            |             |                 |
| Adjustment: Late                                                 |          |                          |                    |                        |            |             |                 |
| Power, Blair                                                     | 52       | 10/15/2018               | 10 X 10            | 9/24/2019              | No         |             | -20.0           |
| Power, Blair                                                     | 62       | 10/17/2018               | 10 X 10            | 9/24/2019              | No         |             | -10.0           |
|                                                                  |          |                          |                    |                        |            | -           | -30.0           |
| Adjustment: Lien                                                 |          |                          |                    |                        |            |             |                 |
| Power, Blair                                                     | 52       | 10/15/2018               | 10 X 10            | 9/24/2019              | No         |             | -70.0           |
| Power, Blair                                                     | 62       | 10/17/2018               | 10 X 10            | 9/24/2019              | No         |             | -35.0           |
|                                                                  |          |                          |                    |                        |            | -           | -105.0          |
| Adjustment: Preliminary Lie                                      |          |                          |                    |                        |            |             |                 |
| Power, Blair                                                     | 52       | 10/15/2018               | 10 X 10            | 9/24/2019              | No<br>No   |             | -50.0           |
| Power, Blair                                                     | 62       | 10/17/2018               | 10 X 10            | 9/24/2019              | No         | _           | -25.0           |
| Admin                                                            |          |                          |                    |                        |            |             | -75.0           |
| Admin<br>Missy, Test                                             | 2        | 9/12/2019                | 5X5                | 9/12/2019              | No         |             | 10.0            |
| masy, real                                                       | •        | 3122019                  | 220                | 3122013                | 140        |             | 10.0            |
| Transfer: Late                                                   |          |                          |                    |                        |            |             | 10.0            |
| Power, Blair                                                     | 51       | 10/15/2018               | 10 X 10            | 9/16/2019              | No         |             | -10.0           |
|                                                                  |          |                          |                    |                        |            | -           | -10.0           |
| Transfer: Lien                                                   |          |                          |                    |                        |            |             | -10.0           |
| Power, Blair                                                     | 51       | 10/15/2018               | 10 X 10            | 9/16/2019              | No         |             | -35.0           |
|                                                                  |          |                          |                    |                        |            | -           | -35.0           |
| Transfer: Preliminary Lien                                       |          |                          |                    |                        |            |             |                 |
| Power, Blair                                                     | 51       | 10/15/2018               | 10 X 10            | 9/16/2019              | No         |             | -25.0           |
|                                                                  |          |                          |                    |                        |            | -           | -25.0           |
| Transferred: Fee                                                 |          |                          |                    |                        |            |             |                 |
| Power, Blair                                                     | 52       | 10/15/2018               | 10 X 10            | 9/16/2019              | No         |             | 10.0            |
| Power, Blair                                                     | 52       | 10/15/2018               | 10 X 10            | 9/16/2019              | No         |             | 25.0            |
| Power, Blair<br>Power, Blair                                     | 52<br>52 | 10/15/2018<br>10/15/2018 | 10 X 10<br>10 X 10 | 9/16/2019<br>9/16/2019 | No<br>No   |             | 35.0<br>0.0     |
| Power, Blair<br>Power, Blair                                     | 52       | 10/15/2018               | 10 X 10<br>10 X 10 | 916/2019               | No<br>No   |             | 0.0             |
| Power, Blair                                                     | 52       | 10/15/2018               | 10 X 10            | 9/16/2019              | No         |             | 0.0             |
|                                                                  | _        |                          |                    |                        |            | -           | 70.0            |
| Total Fees                                                       |          |                          |                    |                        |            | -           | -200.0          |
| IUIAI FEES                                                       |          |                          |                    |                        |            | -           |                 |
|                                                                  |          |                          |                    |                        |            |             | -160.6          |