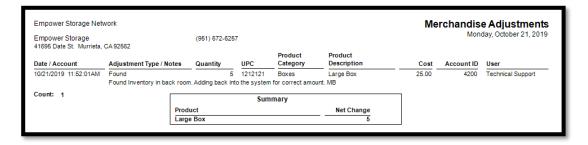

| Empower Storage Network                                          |          |                          |                    |                        |            |             | Discounts       |
|------------------------------------------------------------------|----------|--------------------------|--------------------|------------------------|------------|-------------|-----------------|
| Storage Commander Software<br>28999 Old Town Front Street, Suite |          |                          | 672-6257           | Se                     | ptember 10 | , 2019 to C | October 4, 2019 |
| Customer                                                         | Unit     | Move In<br>Date          | Size               | Date                   | Recurring  | Expires     | Amount          |
| Discounts                                                        |          |                          |                    |                        |            |             |                 |
| 5% Off Winter Special: 10/1/2                                    |          |                          |                    |                        |            |             |                 |
| Test                                                             | 153      | 7/24/2019                | 12 X 25            | 10/1/2019              | No         |             | 5.50            |
|                                                                  |          |                          |                    |                        |            |             | 5.5             |
| Military Discount: 9/13/2019                                     |          |                          | 40.040             |                        |            |             |                 |
| BOZEK, BRADLEY<br>BRAY, HAROLD                                   | 72<br>53 | 5/13/2018<br>5/13/2018   | 10 X 10<br>10 X 10 | 9/13/2019<br>9/13/2019 | No<br>No   |             | 9.0             |
| BRAI, HAROLD                                                     | 50       | 5/13/2010                | 10 X 10            | 9132019                | NO         | -           | 18.0            |
| Military Discount: 9/19/2019                                     |          |                          |                    |                        |            |             | 18.0            |
| STOUT, PAUL                                                      | 130      | 6/19/2018                | 8 X 12             | 9/19/2019              | No         |             | 11.4            |
|                                                                  |          |                          |                    |                        |            | -           | 11.4            |
| Senior Discount: 9/15/2019                                       |          |                          |                    |                        |            |             |                 |
| GARCIA, JAMES K.                                                 | 13       | 9/15/2018                | 5 X 5              | 9/15/2019              | No         |             | 4.5             |
|                                                                  |          |                          |                    |                        |            | -           | 4.5             |
| Total Discounts                                                  |          |                          |                    |                        |            | -           | 39.4            |
| Fees                                                             |          |                          |                    |                        |            |             |                 |
| Adjustment: Late                                                 |          |                          |                    |                        |            |             |                 |
| Power, Blair                                                     | 52       | 10/15/2018               | 10 X 10            | 9/24/2019              | No         |             | -20.0           |
| Power, Blair                                                     | 62       | 10/17/2018               | 10 X 10            | 9/24/2019              | No         |             | -10.0           |
|                                                                  |          |                          |                    |                        |            | -           | -30.0           |
| Adjustment: Lien                                                 |          |                          |                    |                        |            |             |                 |
| Power, Blair                                                     | 52       | 10/15/2018               | 10 X 10            | 9/24/2019              | No         |             | -70.0           |
| Power, Blair                                                     | 62       | 10/17/2018               | 10 X 10            | 9/24/2019              | No         |             | -35.0           |
|                                                                  |          |                          |                    |                        |            | -           | -105.0          |
| Adjustment: Preliminary Lie                                      |          |                          |                    |                        |            |             |                 |
| Power, Blair                                                     | 52       | 10/15/2018               | 10 X 10            | 9/24/2019              | No<br>No   |             | -50.0           |
| Power, Blair                                                     | 62       | 10/17/2018               | 10 X 10            | 9/24/2019              | No         | _           | -25.0           |
| Admin                                                            |          |                          |                    |                        |            |             | -75.0           |
| Admin<br>Missy, Test                                             | 2        | 9/12/2019                | 5X5                | 9/12/2019              | No         |             | 10.0            |
| masy, real                                                       | •        | 3122019                  | 220                | 3122013                | 140        |             | 10.0            |
| Transfer: Late                                                   |          |                          |                    |                        |            |             | 10.0            |
| Power, Blair                                                     | 51       | 10/15/2018               | 10 X 10            | 9/16/2019              | No         |             | -10.0           |
|                                                                  |          |                          |                    |                        |            | -           | -10.0           |
| Transfer: Lien                                                   |          |                          |                    |                        |            |             | -10.0           |
| Power, Blair                                                     | 51       | 10/15/2018               | 10 X 10            | 9/16/2019              | No         |             | -35.0           |
|                                                                  |          |                          |                    |                        |            | -           | -35.0           |
| Transfer: Preliminary Lien                                       |          |                          |                    |                        |            |             |                 |
| Power, Blair                                                     | 51       | 10/15/2018               | 10 X 10            | 9/16/2019              | No         |             | -25.0           |
|                                                                  |          |                          |                    |                        |            | -           | -25.0           |
| Transferred: Fee                                                 |          |                          |                    |                        |            |             |                 |
| Power, Blair                                                     | 52       | 10/15/2018               | 10 X 10            | 9/16/2019              | No         |             | 10.0            |
| Power, Blair                                                     | 52       | 10/15/2018               | 10 X 10            | 9/16/2019              | No         |             | 25.0            |
| Power, Blair<br>Power, Blair                                     | 52<br>52 | 10/15/2018<br>10/15/2018 | 10 X 10<br>10 X 10 | 9/16/2019<br>9/16/2019 | No<br>No   |             | 35.0<br>0.0     |
| Power, Blair<br>Power, Blair                                     | 52       | 10/15/2018               | 10 X 10<br>10 X 10 | 916/2019               | No<br>No   |             | 0.0             |
| Power, Blair                                                     | 52       | 10/15/2018               | 10 X 10            | 9/16/2019              | No         |             | 0.0             |
|                                                                  | _        |                          |                    |                        |            | -           | 70.0            |
| Total Fees                                                       |          |                          |                    |                        |            | -           | -200.0          |
| IUIAI FEES                                                       |          |                          |                    |                        |            | -           |                 |
|                                                                  |          |                          |                    |                        |            |             | -160.6          |