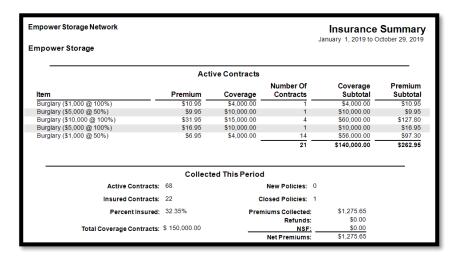

|      |                            |           | _          | 140,000.00                                | 262.9   |  |  |

#### **Insurance Starts**

List protection starts within the selected date range. Includes location, customer name, change date, protection, premium, start date, unit number, move-in date and move-out date. Totals are provided for count and amount.



### **Insurance Summary**

List summary data for insurance collections for the selected locations. Includes item, premium, coverage, number of contracts, coverage subtotal and premium subtotal. Also includes totals collected for this period on active contracts, insured contracts, percent insured, new policies, closed policies and premiums collected. Totals are provided for coverage contracts and net premiums.



#### **Insurance Vacates**

List of customers with insurance that vacated during the specified time period. Includes locations, unit number, customer name, address, phone number, email, date added, coverage, balance and paid through date. Totals are provided for coverage and balance.



### **Monthly Premiums**

One-page report that shows the summary totals for insurance collected for one month. This report is required to be submitted by some insurance companies with money collected for insurance.



#### **Premium Details**

Contracts with Insurance/ Protection. Includes date, unit number, customer name, move-in date, move-out date, transaction type, description, coverage, charge, payment, adjustment and balance. Totals are provided for count, charge, payment, adjustment and balance.

|