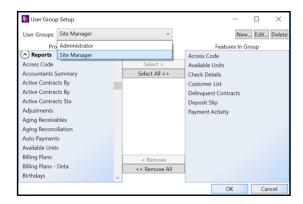

The User Group Setup screen is split into two sections **Program Features** and **Features in Group** in addition the Program Features section is divided into sections (**Activities, Accounting, Reports**, and others...) to expand or  $\odot$ ntract the list of items in a specific section, click on the

button

To assign a feature / report to a User Group click on the associated feature/report in the Program Features list to

highlight the item, click on the **Select** button to assign the feature/report to the User Group.

#### Assigning a report to a Facility / Manager

To allow a facility manager to have access to a report, the report must be added to the user group that has been assigned to the manager, this is accomplished by opening the **Configuration Manager** program and selecting **User Management** form the **User Options** section. Select the manager from the list and click on the **Edit** button to open the Employee Detail window.

 $\times$ 

User-Group Details

Group Name: Site Manager

Click on the **Edit** button to open the Employee Details window.

Click on the **User Group** box to open a list of all available user groups and select the user group that contains the security settings for this manager.