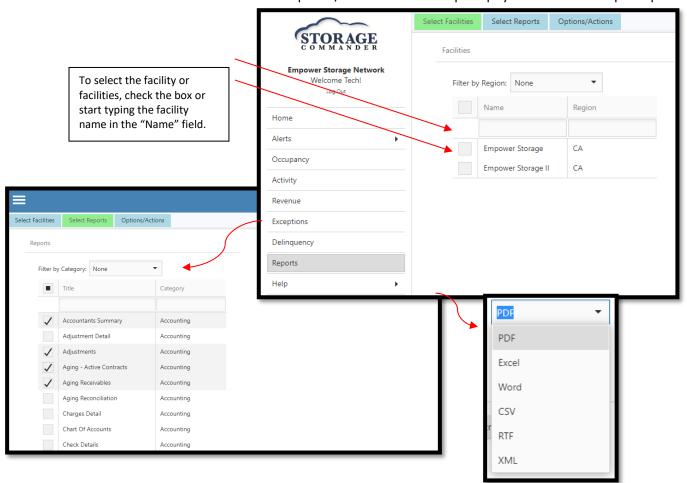

The **Available Reports** list box contains all of the reports available in the Storage Commander V5 program. The available reports are divided into

sections: Accounting, Analysis, Contact, Contract, Insurance and Units. Each section can be expanded (showing all reports in that section) or collapsed (only showing the section heading). Clicking on a report will highlight the selected report. Once highlighted, clicking on the **Select** button will copy the report into the **Selected Reports** list box. To remove a report from the Selected Reports list box, select the report to be removed and click on the **Remove** button.

### **Selecting Reports**

Open the list of report types by clicking on the *Expand / Contract* button in the available reports box. Locate the report and click on the View button.

Click on the **View** button associated with report to open the report in the Main Report window. Select additional reports as needed, all selected reports will be identified at the top. of the Main Reports window as a separate tab.

### **Running Reports Across Two or More Facilities**

A list of all installed facilities is shown in the Facilities box. To generate reports that span multiple facilities you must first select the facilities that will be included in the reports, to accomplish this click on one of the facilities to highlight it, holding down the Ctrl key on the keyboard click on the next facility, continue with this process until all facilities have been selected. All reports that are generated after the facilities have been selected will include data from all facilities.