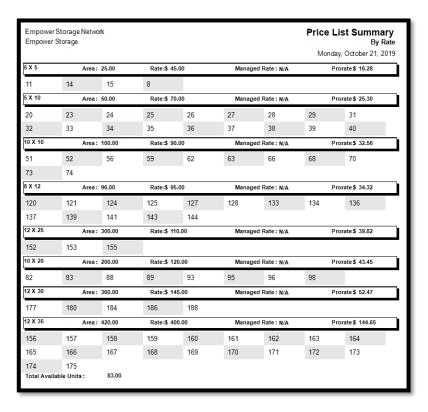

614.79                          |
| 200                 |     |                   |     |                     |     |               |     |                                             |

#### **Price List Summary by Area**

List of available units by size with current price grouped by area (square feet). Includes the unit size, unit number, area, rate and prorate from the print date to the end of the month, **Unavailable**, **damaged**, **and company units are not included in this report**.



### **Price List Summary by Rate**

List of available units by size with current price grouped by area rate. Includes the unit size, unit number, area, rate and prorate from the print date to the end of the month, **Unavailable**, **damaged**, **and company units are not included in this report**.



### **Price List Summary by Size**

List of available units by size with current price grouped by size. Includes the unit size, unit number, area, rate and prorate from the print date to the end of the month, **Unavailable**, **damaged**, **and company units are not included in this report**.

| Empower<br>Empower | Storage No<br>Storage | etwork       |            |            |     |                 |     | List Summary<br>By Siz<br>day, October 21, 201 |
|--------------------|-----------------------|--------------|------------|------------|-----|-----------------|-----|------------------------------------------------|
| 5 X 5              |                       | Area: 25.00  | Rate: \$   | 45.00      | Man | gaged Rate: N// | Α   | Prorate: \$ 16.28                              |
|