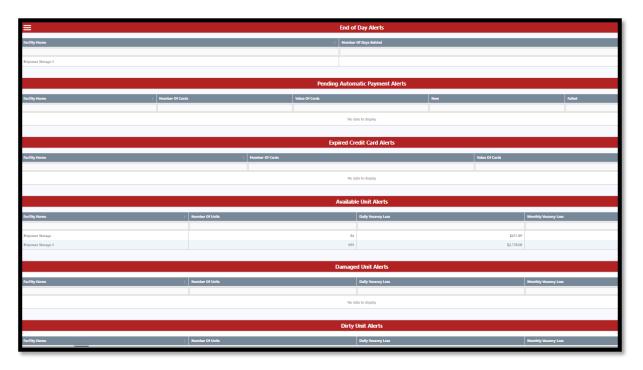

| Work Order Summary with Cost   | 85  |
|--------------------------------|-----|
| Available Units                | 87  |
| Damaged Units                  | 87  |
| Dirty Units                    | 88  |
| Occupancy                      | 88  |
| Unit Status                    | 97  |
| Vehicle Expirations            | 99  |
| Vehicles                       | 99  |
| Walk Through Report            | 100 |
| About DASH Reports             | 102 |
| Navigating DASH                | 102 |
| Alerts Tab                     | 103 |
| Occupancy Tab                  | 103 |
| Activity Tab                   | 104 |
| Revenue Tab                    | 104 |
| Exceptions Tab                 | 105 |
| Delinquency Tab                | 105 |
| Running Reports for a Facility | 106 |
| Contacting Storage Commander   | 106 |