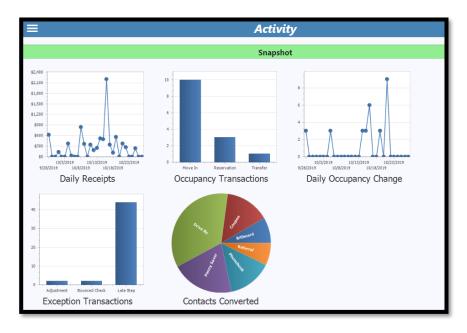

| Work Order Summary with Cost   | 85  |
|--------------------------------|-----|
| Available Units                | 87  |
| Damaged Units                  | 87  |
| Dirty Units                    | 88  |
| Occupancy                      | 88  |
| Unit Status                    | 97  |
| Vehicle Expirations            | 99  |
| Vehicles                       | 99  |
| Walk Through Report            | 100 |
| About DASH Reports             | 102 |
| Navigating DASH                | 102 |
| Alerts Tab                     | 103 |
| Occupancy Tab                  | 103 |
| Activity Tab                   | 104 |
| Revenue Tab                    | 104 |
| Exceptions Tab                 | 105 |
| Delinquency Tab                | 105 |
| Running Reports for a Facility | 106 |
| Contacting Storage Commander   | 106 |