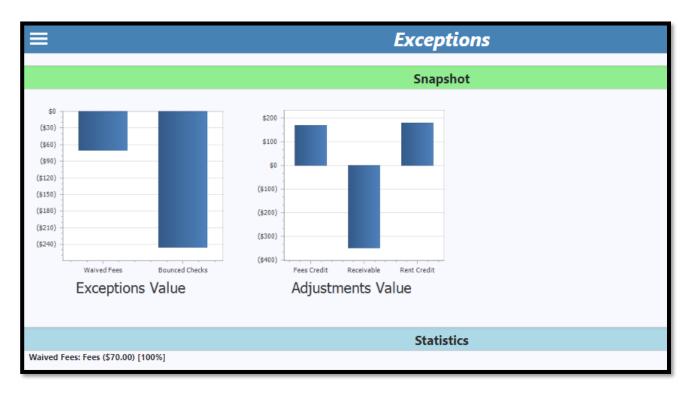

## **Accounting Reports**

| Accountants Summary            | <del>(</del> |
|--------------------------------|--------------|
| Adjustment Detail              | <u>9</u>     |
| Adjustments                    | 9            |
| Aging – Active Contracts       | 10           |
| Aging Receivables              | 10           |
| Aging Reconciliation           | 11           |
| Charges Detail                 | 11           |
| Chart of Accounts              | 12           |
| Check Details                  | 12           |
| Collection Worksheet           | 13           |
| Credit Card Daily Transactions | 13           |
| Credit Card Detail             | 13           |
| Credit Card Exceptions         | 13           |
| Daily Receipts Audit           | 14           |
| Deposit Activity               | 13           |
| Deposit Slip                   | 15           |
| Deposit                        | 15           |
| Exceptions                     | 16           |
| Expiring Credit Cards          | 16           |
| Fee and Discount Summary       | 17           |
| Funding Detail                 | 17           |
| Funding Reconciliatio Detail   | 17           |
| Liability Detail               | 19           |
| Move-Out Detail                | 19           |
| Payment Activity               | 20           |
| Payment Activity by Unit Type  | <b>2</b> 1   |
| Payment Detail                 | 22           |
| Payment Summary                | 22           |
| Pending Auto Charges           | 22           |
| Prepaid Contracts              | 23           |
| Prepaid Reconciliation         | <b>2</b> 3   |
| Rate Management Activity       | 24           |
| Receipts and Taxes             | 24           |

## **Accountants Summary**

The Accountants Summary report is a snapshot report detailing financial transactions over the time frame used when the report was generated. Provides the debits and credits for the selected period formatted for an accountant's month-end journal entries.