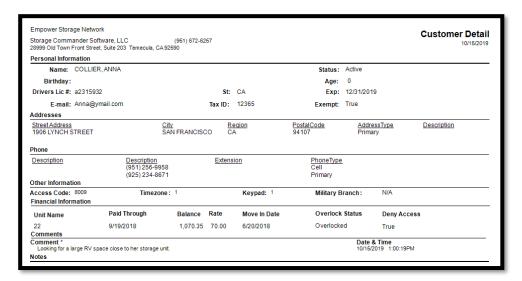

## **Accountants Summary**

The Accountants Summary report is a snapshot report detailing financial transactions over the time frame used when the report was generated. Provides the debits and credits for the selected period formatted for an accountant's month-end journal entries.