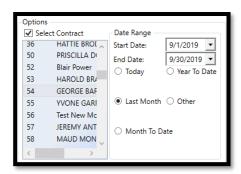

### **Assigning Date Ranges to Reports**

Reports can be generated to show transaction for the current day (Today), Month to Date, Last Month, Year to Date, or using a custom date range (Other).

To set the date range for a report select the associated date range from the Options box located at the bottom of the Reports window. To generate a report covering a specific date range select **Other** and enter the **Start Date** and **End Date**.

## **Running Reports for Individual Tenants**

Any report in the Storage Commander system can be ran across a specific storage customer. From the Options section of the Reports window click on the check box next to Select Contract. In the Active Contracts list box scroll up or down to find the customer (contract), select the date range.

**NOTE:** Any report that you select from this point forward will only contain data relevant to this customer.