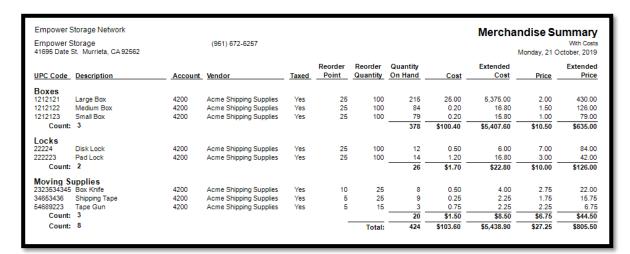

#### **Funding Detail**

SC Pay- Lists details for all transactions that make up a deposit by the funding date, deposit id, combined with the Storage Commander unit information. The deposit totals will match the bank deposit and tie the unit numbers to deposit details.