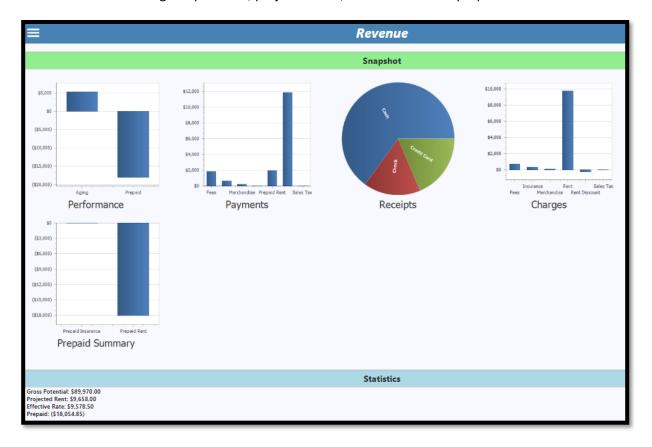

| Work Order Summary with Cost   | 85  |
|--------------------------------|-----|
| Available Units                | 87  |
| Damaged Units                  | 87  |
| Dirty Units                    | 88  |
| Occupancy                      | 88  |
| Unit Status                    | 97  |
| Vehicle Expirations            | 99  |
| Vehicles                       | 99  |
| Walk Through Report            | 100 |
| About DASH Reports             | 102 |
| Navigating DASH                | 102 |
| Alerts Tab                     | 103 |
| Occupancy Tab                  | 103 |
| Activity Tab                   | 104 |
| Revenue Tab                    | 104 |
| Exceptions Tab                 | 105 |
| Delinquency Tab                | 105 |
| Running Reports for a Facility | 106 |
| Contacting Storage Commander   | 106 |