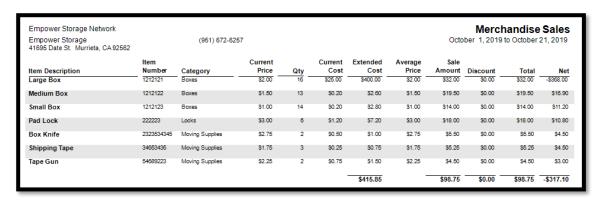

| Empower Storage Network                                          |          |                          |                    |                        |            |             | Discounts       |
|------------------------------------------------------------------|----------|--------------------------|--------------------|------------------------|------------|-------------|-----------------|
| Storage Commander Software<br>28999 Old Town Front Street, Suite |          |                          | 672-6257           | Se                     | ptember 10 | , 2019 to C | October 4, 2019 |
| Customer                                                         | Unit     | Move In<br>Date          | Size               | Date                   | Recurring  | Expires     | Amount          |
| Discounts                                                        |          |                          |                    |                        |            |             |                 |
| 5% Off Winter Special: 10/1/2                                    |          |                          |                    |                        |            |             |                 |
| Test                                                             | 153      | 7/24/2019                | 12 X 25            | 10/1/2019              | No         |             | 5.50            |
|                                                                  |          |                          |                    |                        |            |             | 5.5             |
| Military Discount: 9/13/2019                                     |          |                          | 40.040             |                        |            |             |                 |
| BOZEK, BRADLEY<br>BRAY, HAROLD                                   | 72<br>53 | 5/13/2018<br>5/13/2018   | 10 X 10<br>10 X 10 | 9/13/2019<br>9/13/2019 | No<br>No   |             | 9.0             |
| BRAI, HAROLD                                                     | 50       | 5/13/2010                | 10 X 10            | 9132019                | NO         | -           | 18.0            |
| Military Discount: 9/19/2019                                     |          |                          |                    |                        |            |             | 18.0            |
| STOUT, PAUL                                                      | 130      | 6/19/2018                | 8 X 12             | 9/19/2019              | No         |             | 11.4            |
|                                                                  |          |                          |                    |                        |            | -           | 11.4            |
| Senior Discount: 9/15/2019                                       |          |                          |                    |                        |            |             |                 |
| GARCIA, JAMES K.                                                 | 13       | 9/15/2018                | 5 X 5              | 9/15/2019              | No         |             | 4.5             |
|                                                                  |          |                          |                    |                        |            | -           | 4.5             |
| Total Discounts                                                  |          |                          |                    |                        |            | -           | 39.4            |
| Fees                                                             |          |                          |                    |                        |            |             |                 |
| Adjustment: Late                                                 |          |                          |                    |                        |            |             |                 |
| Power, Blair                                                     | 52       | 10/15/2018               | 10 X 10            | 9/24/2019              | No         |             | -20.0           |
| Power, Blair                                                     | 62       | 10/17/2018               | 10 X 10            | 9/24/2019              | No         |             | -10.0           |
|                                                                  |          |                          |                    |                        |            | -           | -30.0           |
| Adjustment: Lien                                                 |          |                          |                    |                        |            |             |                 |
| Power, Blair                                                     | 52       | 10/15/2018               | 10 X 10            | 9/24/2019              | No         |             | -70.0           |
| Power, Blair                                                     | 62       | 10/17/2018               | 10 X 10            | 9/24/2019              | No         |             | -35.0           |
|                                                                  |          |                          |                    |                        |            | -           | -105.0          |
| Adjustment: Preliminary Lie                                      |          |                          |                    |                        |            |             |                 |
| Power, Blair                                                     | 52       | 10/15/2018               | 10 X 10            | 9/24/2019              | No<br>No   |             | -50.0           |
| Power, Blair                                                     | 62       | 10/17/2018               | 10 X 10            | 9/24/2019              | No         | _           | -25.0           |
| Admin                                                            |          |                          |                    |                        |            |             | -75.0           |
| Admin<br>Missy, Test                                             | 2        | 9/12/2019                | 5X5                | 9/12/2019              | No         |             | 10.0            |
| masy, real                                                       | •        | 3122019                  | 220                | 3122013                | 140        |             | 10.0            |
| Transfer: Late                                                   |          |                          |                    |                        |            |             | 10.0            |
| Power, Blair                                                     | 51       | 10/15/2018               | 10 X 10            | 9/16/2019              | No         |             | -10.0           |
|                                                                  |          |                          |                    |                        |            | -           | -10.0           |
| Transfer: Lien                                                   |          |                          |                    |                        |            |             | -10.0           |
| Power, Blair                                                     | 51       | 10/15/2018               | 10 X 10            | 9/16/2019              | No         |             | -35.0           |
|                                                                  |          |                          |                    |                        |            | -           | -35.0           |
| Transfer: Preliminary Lien                                       |          |                          |                    |                        |            |             |                 |
| Power, Blair                                                     | 51       | 10/15/2018               | 10 X 10            | 9/16/2019              | No         |             | -25.0           |
|                                                                  |          |                          |                    |                        |            | -           | -25.0           |
| Transferred: Fee                                                 |          |                          |                    |                        |            |             |                 |
| Power, Blair                                                     | 52       | 10/15/2018               | 10 X 10            | 9/16/2019              | No         |             | 10.0            |
| Power, Blair                                                     | 52       | 10/15/2018               | 10 X 10            | 9/16/2019              | No         |             | 25.0            |
| Power, Blair<br>Power, Blair                                     | 52<br>52 | 10/15/2018<br>10/15/2018 | 10 X 10<br>10 X 10 | 9/16/2019<br>9/16/2019 | No<br>No   |             | 35.0<br>0.0     |
| Power, Blair<br>Power, Blair                                     | 52       | 10/15/2018               | 10 X 10<br>10 X 10 | 916/2019               | No<br>No   |             | 0.0             |
| Power, Blair                                                     | 52       | 10/15/2018               | 10 X 10            | 9/16/2019              | No         |             | 0.0             |
|                                                                  | _        |                          |                    |                        |            | -           | 70.0            |
| Total Fees                                                       |          |                          |                    |                        |            | -           | -200.0          |
| IUIAI FEES                                                       |          |                          |                    |                        |            | -           |                 |
|                                                                  |          |                          |                    |                        |            |             | -160.6          |