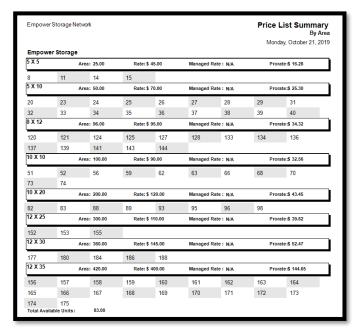

|
| 174                 | 175 |                   |     |                     |     |               |     |                                             |
| Cell Tower          |     | Area: 1,600.00    |     | Rate: \$ 1,700.00   | )   | Managed Rate: | N/A | Prorate: \$ 614.79                          |
| 200                 |     |                   |     |                     |     |               |     |                                             |

#### **Price List Summary by Area**

List of available units by size with current price grouped by area (square feet). Includes the unit size, unit number, area, rate and prorate from the print date to the end of the month, **Unavailable**, **damaged**, **and company units are not included in this report**.



### **Price List Summary by Rate**

List of available units by size with current price grouped by area rate. Includes the unit size, unit number, area, rate and prorate from the print date to the end of the month, **Unavailable**, **damaged**, **and company units are not included in this report**.



### **Price List Summary by Size**

List of available units by size with current price grouped by size. Includes the unit size, unit number, area, rate and prorate from the print date to the end of the month, **Unavailable**, **damaged**, **and company units are not included in this report**.

| Empower<br>Empower | Storage No<br>Storage | etwork       |            |            |     |                 |     | List Summary<br>By Siz<br>day, October 21, 201 |
|--------------------|------------