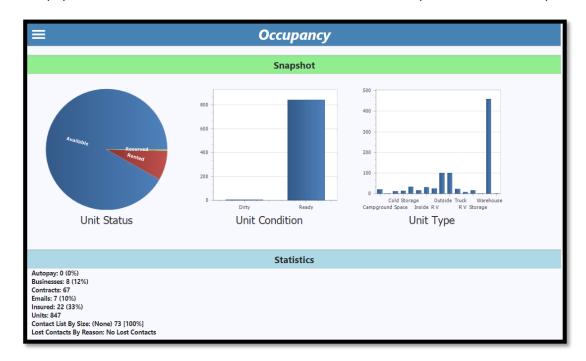

| Work Order Summary with Cost   | 85  |
|--------------------------------|-----|
| Available Units                | 87  |
| Damaged Units                  | 87  |
| Dirty Units                    | 88  |
| Occupancy                      | 88  |
| Unit Status                    | 97  |
| Vehicle Expirations            | 99  |
| Vehicles                       | 99  |
| Walk Through Report            | 100 |
| About DASH Reports             | 102 |
| Navigating DASH                | 102 |
| Alerts Tab                     | 103 |
| Occupancy Tab                  | 103 |
| Activity Tab                   | 104 |
| Revenue Tab                    | 104 |
| Exceptions Tab                 | 105 |
| Delinquency Tab                | 105 |
| Running Reports for a Facility | 106 |
| Contacting Storage Commander   | 106 |