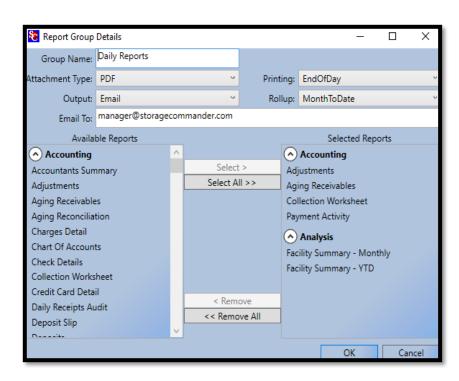

#### **Creating a Report Group**

From the **Configuration Manager** program click on the **Reports** button under the Accounting section. In the **Report Group** window, you have the option of creating a new report group by clicking on the **New** button, editing an existing report group by clicking on the report group name followed by clicking on the **Settings** button, or deleting a report group by clicking on the report group name followed by clicking on **Delete**.

When creating a new report group or changing an existing one, the new report group or the modified report group will not be available to the facility until they have been assigned to the facility through the Facility Assignment.

Position the mouse in the **Report Group Name:** field and enter a name for the report group. Click on the down arrow in the **Attachment Type** field and select the file type the reports in the report group will be created under. The supports formats are PDF, HTML, or Excel.

In the **Printing:** field select the occurrence/date range for the report group. Date ranges include Daily, Weekly, Monthly, Quarterly, and Yearly.

The **Output** field allows you to select emailing of the report group, printing of the report group, or both.

**Rollup** allows reports to show daily activity on a month to date bases or on a year-to-date bases.

In the **Email To:** field, enter the email address to be used when emailing a report group.
Selecting Reports

The **Available Reports** list box contains all of the reports available in the Storage Commander V5 program. The available reports are divided into

sections: Accounting, Analysis, Contact, Contract, Insurance and Units. Each section can be expanded (showing all reports in that section) or collapsed (only showing the section heading). Clicking on a report will highlight the selected report. Once highlighted, clicking on the **Select** button will copy the report into the **Selected Reports** list box. To remove a report from the Selected Reports list box, select the report to be removed and click on the **Remove** button.