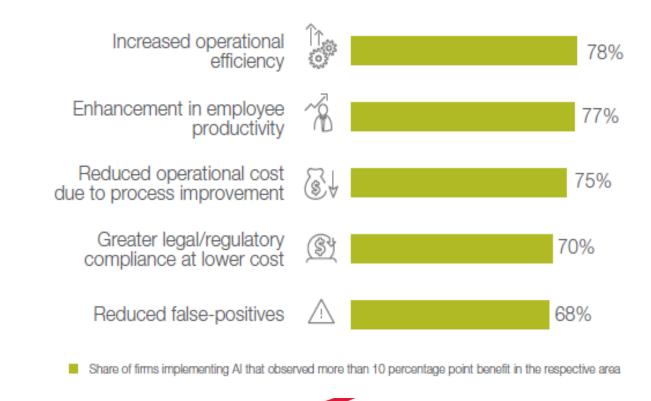

#### **LECTURE: 07 - ARTIFICIAL INTELLIGENCE AND EXPERT SYSTEMS**

How AI is driving benefits across the organization - Boosting operations

#### Boosting operations

- Increased operational efficiency
- Enhancement in employee productivity
- Reduced operational cost due to process improvement
- Greater legal/regulatory compliance at lower cost
- Reduced false-positives