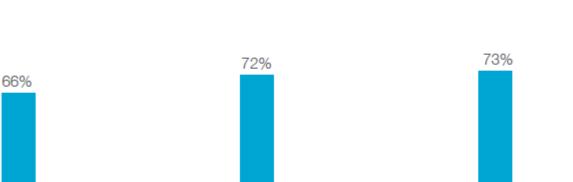

#### **LECTURE: 07 - ARTIFICIAL INTELLIGENCE AND EXPERT SYSTEMS**

How AI is driving benefits across the organization - Engaging the customer

#### Engaging the customer

- Reduced churn
- Reduced customer complaints
- Enhanced customer satisfaction

Share of organizations implementing AI that observe more than 10 percentage point gain on the following benefits

Source: