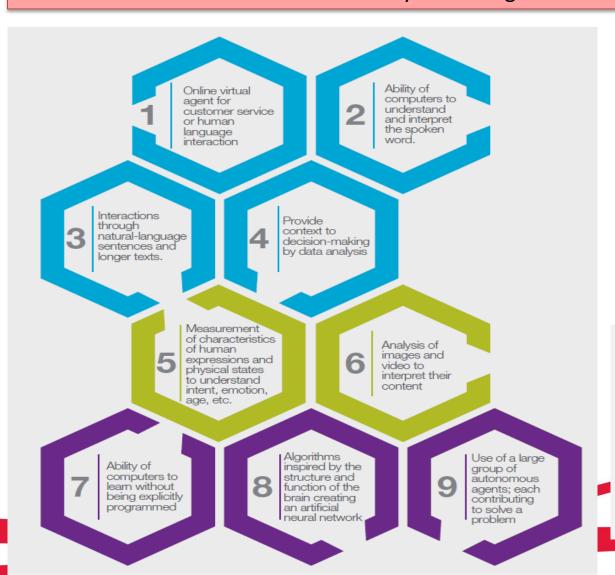

#### Series of key technologies commonly classified as AI

#### \*\*Natural Language

• \*Chat bots or Voice bots

#### \*Speech Recognition

• \*Natural Language Generation

#### \*\*Computer Vision and Biometrics Intelligence

- •\*Biometrics
- \*Image and Video analysis

#### \*\*Technology Foundations

- \*Machine Learning
- \*Deep Learning
- \*Swarm Intelligence

#### Natural Language

Computer Vision and Biometrics Intelligence

Technology Foundations

- Chat bots or Voice bots
- Biometrics

7 Machine Learning

- 2 Speech Recognition
- 6 Image and Video analysis
- B Deep Learning
- Swarm Intelligence

#### Source:

Generation

Natural Language

Capgemini Digital Transformation Institute Analysis

**Artificial Intelligence and Expert Systems Components** 

**Brand and Event Management** 