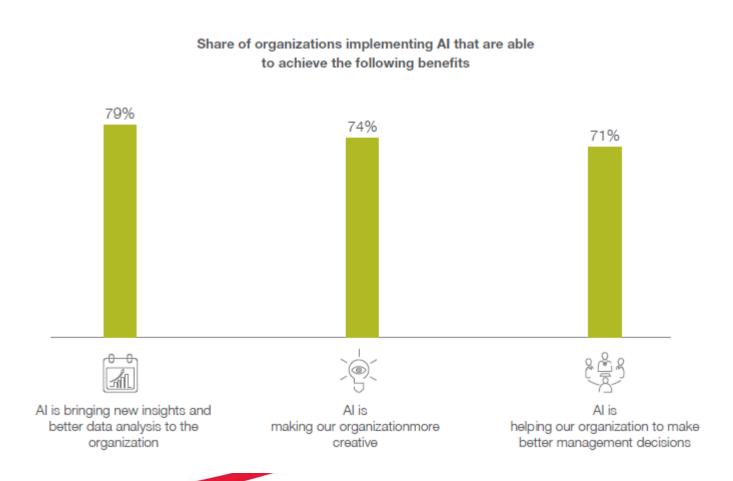

#### **LECTURE: 07 - ARTIFICIAL INTELLIGENCE AND EXPERT SYSTEMS**

How AI is driving benefits across the organization - Generating insights

#### Generating insights

- Al is bringing new insights and better data analysis to the organization
- Al is making our organization more creative
- Al is helping our organization to make better management decisions

OUTCO:

Capgemini Digital Transformation Institute, State of AI survey, N=993 companies that are implementing AI, June 2017

**Brand and Event Management** 