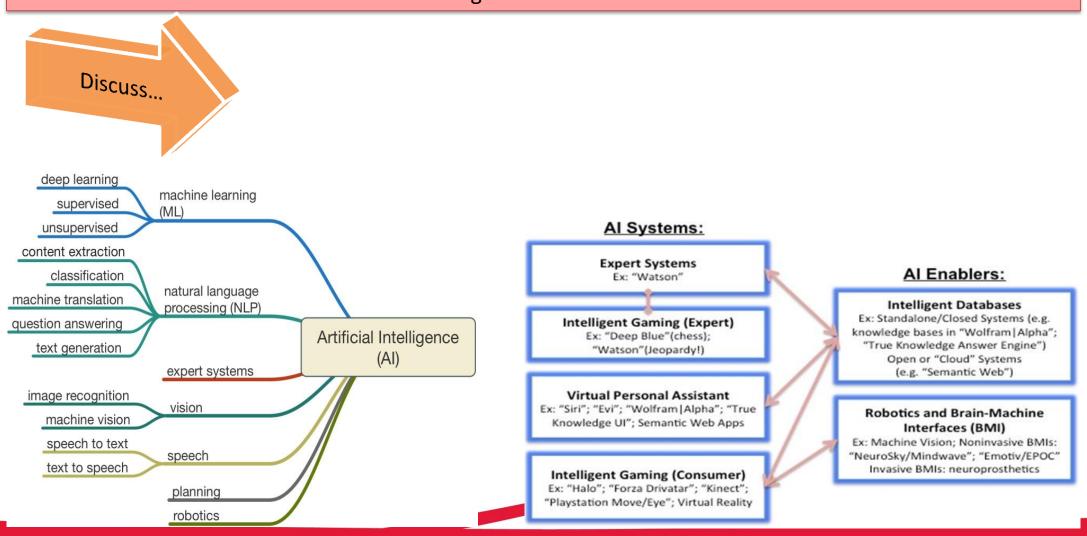

#### **LECTURE: 07 - ARTIFICIAL INTELLIGENCE AND EXPERT SYSTEMS**

#### **Expert Systems Components and Architectural Overview**