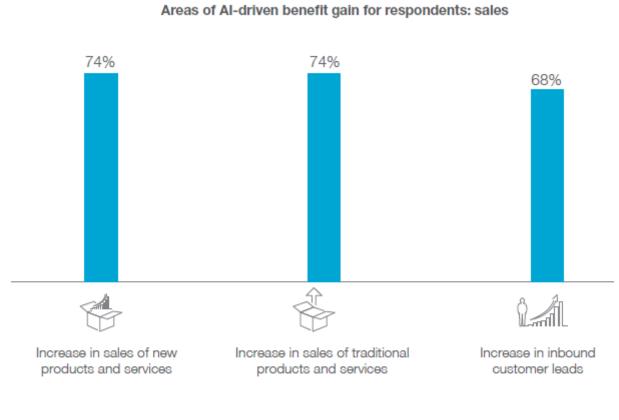

#### **LECTURE: 07 - ARTIFICIAL INTELLIGENCE AND EXPERT SYSTEMS**

How AI is driving benefits across the organization - Influencing sales

#### Influencing sales

- Increase in sales of new products and services
- Increase in sales of traditional products and services
- Increase in inbound customer leads

Share of firms implementing AI that observed more than 10 percentage point benefit in the respective area.

Source.

Capgemini Digital Transformation Institute, State of AI survey, N=993 companies that are implementing AI, June 2017