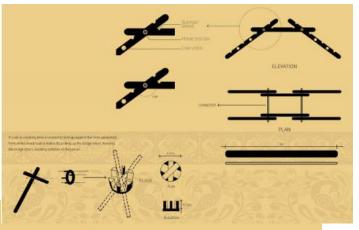

### **Category: Structure, Rest of India**

**B'mukh,** Universal Bamboo Connector Vishal Deoriya, Chaitanya Solanki Indian Institute of Technology Hyderabad