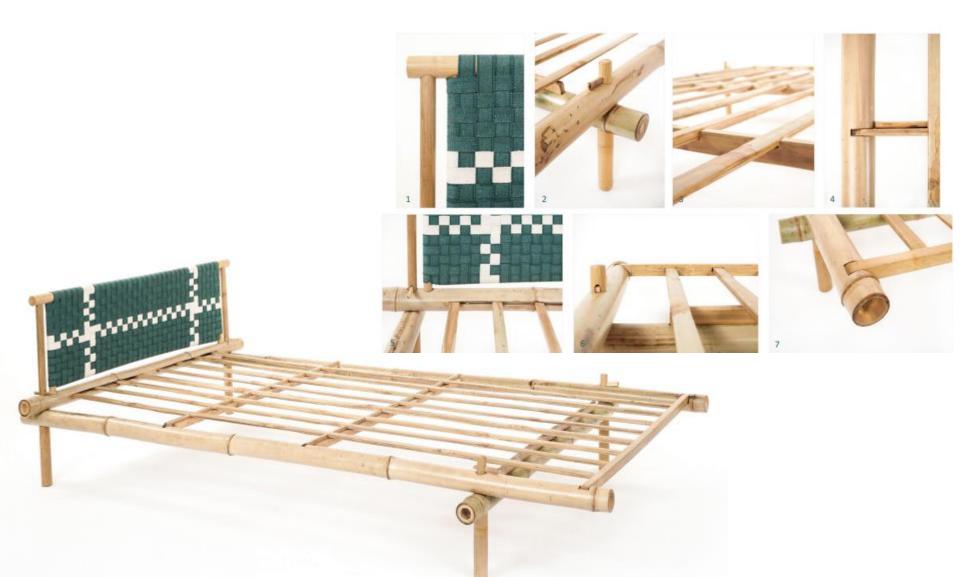

### **Category: Furniture, Rest of India**

### **RAAHAT**, Single Bed Swati Chitkara, NID, Ahmadabad

DESIGN EXCELLENCE AWARD FOR STUDENTS

**Category** 

**Structure** 

DESIGN EXCELLENCE AWARD FOR STUDENTS

Category: Structure,

**Maharashtra** 