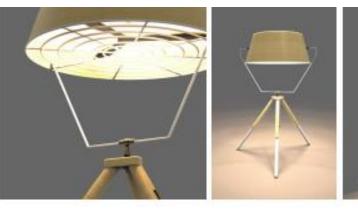

### **Phan,** Adjustable fan + lamp Avnish Poonia, Nilesh Gadre MIT institute of Design, MIT ADTU

# oosen the side not to rotate the upper body in any direction as required and tighten it to fix the position