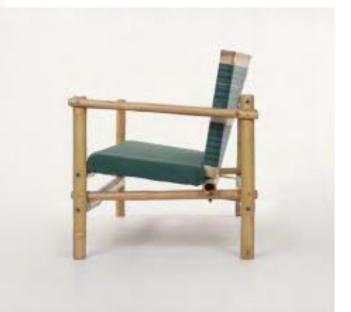

### Mageru: Bent Bamboo Furniture Series Category: Furniture, Maharashtra

Nidhi Nimodia, MIT Institute of Design, MIT ADT University, Pune

### **Category: Furniture, Maharashtra**