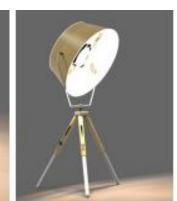

### **Phan,** Adjustable fan + lamp Avnish Poonia, Nilesh Gadre MIT institute of Design, MIT ADTU

# oosen the side not to rotate the upper body in any direction as required and tighten it to fix the position