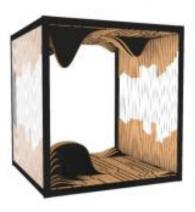

### **Se Dai,** Experience Kiosk Merun Jyoti Deka , Jogi Suresh Kumar AMITY UNVERSITY, Kolkata

### Aluminum frames Bamboo boards which are holding are used for the whole supporting the structure. stripes. As they light and strong. Openable side panels. The bamboo Translucent material laminated stripes (Bamboo Terry Fabric) can be shaped helps to create a according to glowing effect . needs.

### **Category: Structure, Rest of India**

when the stripes are pulled up inside the space there is a formation of patterns in the side panels.

Extendable sticks made of bamboo, helps the stripes getting the preferred height, which are connected to the stripes through magnets which makes the stripes movable.