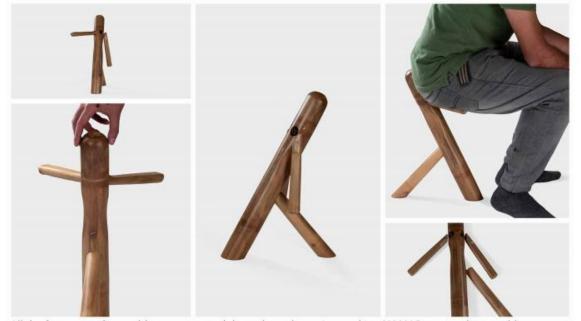

### **Nomad,** A portable stool Himanshu Singh, NID

### **Category: Furniture, Rest of India**

All the four parts of assembly are connected through a nylon string, making NOMAD easy to disassemble.