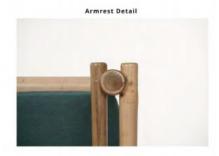

### **Muse Bamboo Lounge**

Sumit Ranjan Kumar, IDC IIT Mumbai

Muse Lounge celebrates bamboo as a **new design material** in combination with wood in which 2 m long slivers are used repeatedly to create the form and harmony makes it dominant material overall, and is unique in its way and hence pushes the boundary!