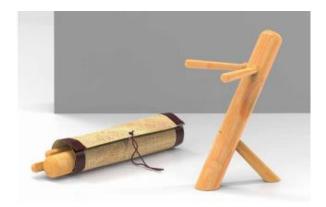

### **Nomad,** A portable stool Himanshu Singh, NID

### **Category: Furniture, Rest of India**

All the four parts of assembly are connected through a nylon string, making NOMAD easy to disassemble.