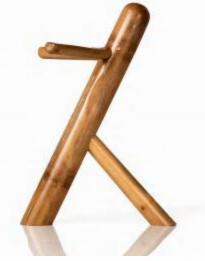

### **Nomad,** A portable stool Himanshu Singh, NID

### **Category: Furniture, Rest of India**

All the four parts of assembly are connected through a nylon string, making NOMAD easy to disassemble.