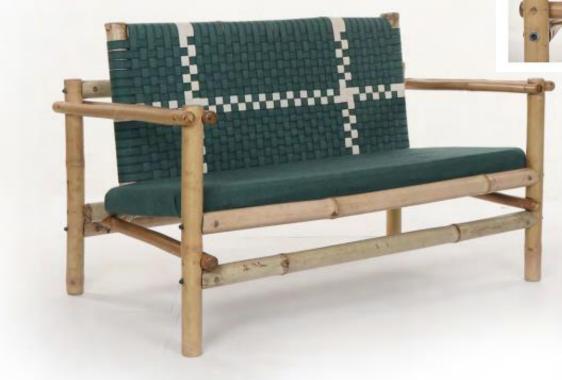

### Mageru: Bent Bamboo Furniture Series Category: Furniture, Maharashtra

Nidhi Nimodia, MIT Institute of Design, MIT ADT University, Pune

### **Category: Furniture, Maharashtra**