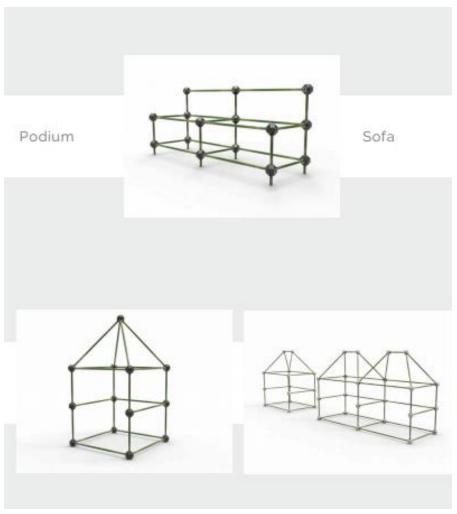

### **Muse Bamboo Lounge**

Sumit Ranjan Kumar, IDC IIT Mumbai

Muse Lounge celebrates bamboo as a **new design material** in combination with wood in which 2 m long slivers are used repeatedly to create the form and harmony makes it dominant material overall, and is unique in its way and hence pushes the boundary!