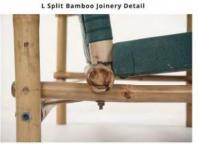

### **Muse Bamboo Lounge**

Sumit Ranjan Kumar, IDC IIT Mumbai

Muse Lounge celebrates bamboo as a **new design material** in combination with wood in which 2 m long slivers are used repeatedly to create the form and harmony makes it dominant material overall, and is unique in its way and hence pushes the boundary!