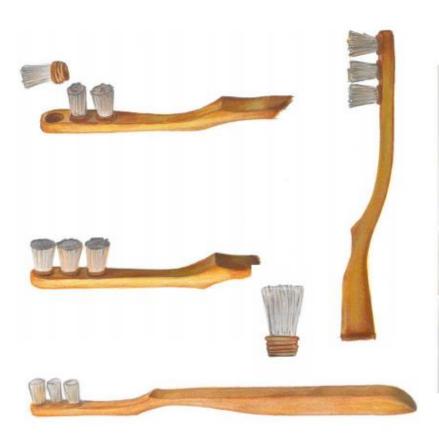

### 

Bamboo handle + Miswak (Teeth cleaning twig ) - Brush Sejal Changede Lancaster University, USA

DESIGN EXCELLENCE AWARD FOR STUDENTS

**Category** 

**Furniture** 

DESIGN EXCELLENCE AWARD FOR STUDENTS

Category: Furniture,