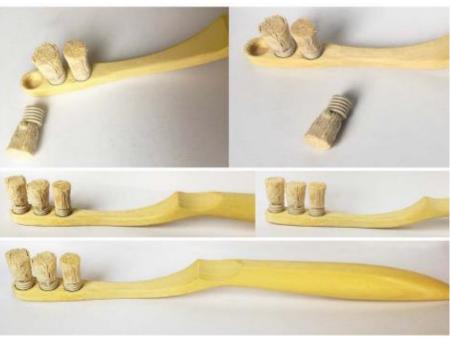

### 

Bamboo handle + Miswak (Teeth cleaning twig ) - Brush Sejal Changede Lancaster University, USA

DESIGN EXCELLENCE AWARD FOR STUDENTS

**Category** 

**Furniture** 

DESIGN EXCELLENCE AWARD FOR STUDENTS

Category: Furniture,