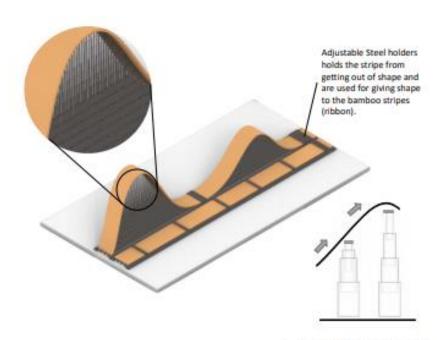

### Aluminum frames Bamboo boards which are holding are used for the whole supporting the structure. stripes. As they light and strong. Openable side panels. The bamboo Translucent material laminated stripes (Bamboo Terry Fabric) can be shaped helps to create a according to glowing effect . needs.

### **Category: Structure, Rest of India**

when the stripes are pulled up inside the space there is a formation of patterns in the side panels.

Extendable sticks made of bamboo, helps the stripes getting the preferred height, which are connected to the stripes through magnets which makes the stripes movable.