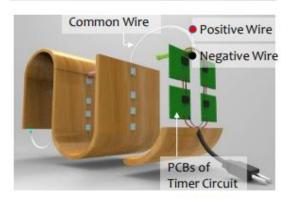

# M Care, Mask Sanitizer stand Riya Patil, Siddhi Patil, Shriya Deshpande NDMVP College of Architecture and Center for Design, Nashik