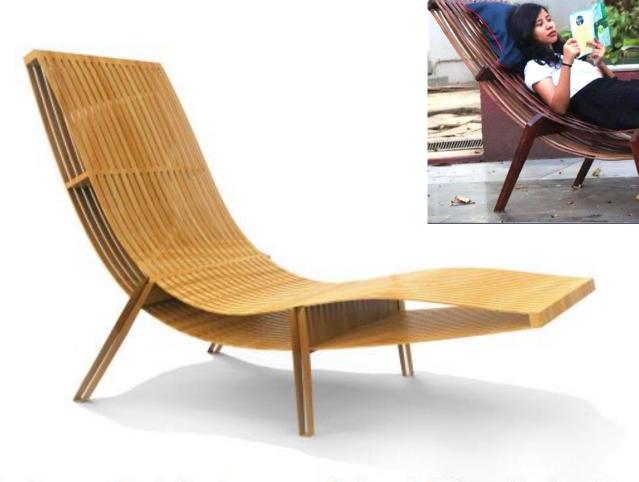

### **Muse Bamboo Lounge**

Sumit Ranjan Kumar, IDC IIT Mumbai

Muse Lounge celebrates bamboo as a **new design material** in combination with wood in which 2 m long slivers are used repeatedly to create the form and harmony makes it dominant material overall, and is unique in its way and hence pushes the boundary!