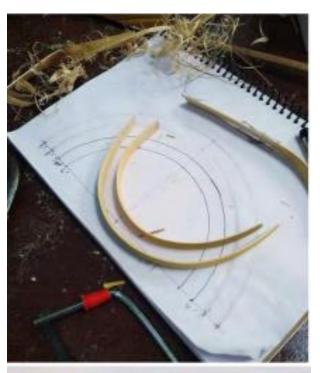

### Mageru: Bent Bamboo Furniture Series Category: Furniture, Maharashtra

Nidhi Nimodia, MIT Institute of Design, MIT ADT University, Pune