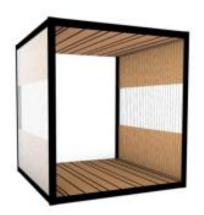

### **Se Dai,** Experience Kiosk Merun Jyoti Deka , Jogi Suresh Kumar AMITY UNVERSITY, Kolkata

### Aluminum frames Bamboo boards which are holding are used for the whole supporting the structure. stripes. As they light and strong. Openable side panels. The bamboo Translucent material laminated stripes (Bamboo Terry Fabric) can be shaped helps to create a according to glowing effect . needs.

### **Category: Structure, Rest of India**

when the stripes are pulled up inside the space there is a formation of patterns in the side panels.

Extendable sticks made of bamboo, helps the stripes getting the preferred height, which are connected to the stripes through magnets which makes the stripes movable.