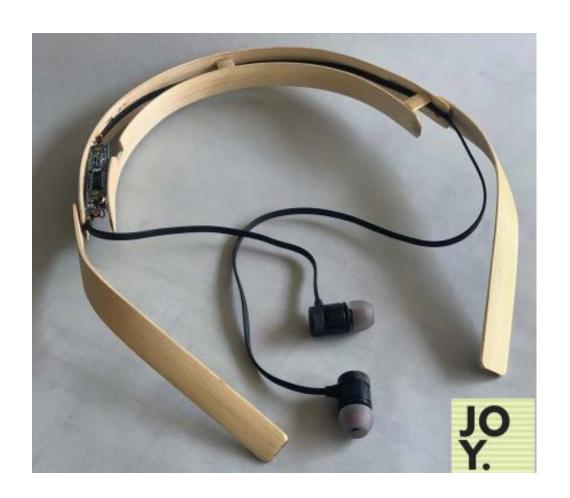

### Sound Curve,

Bamboo Body Bluetooth Earphone JOY SEBASTIAN VALATHUPARAMBIL NID, Ahmadabad