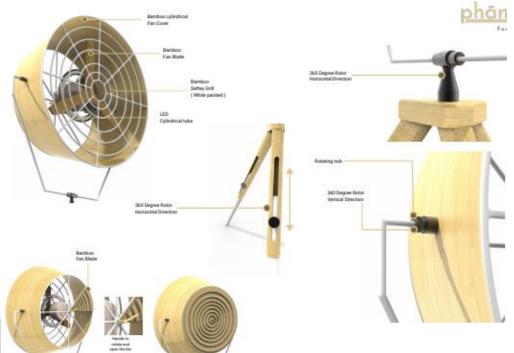

### **Phan,** Adjustable fan + lamp Avnish Poonia, Nilesh Gadre MIT institute of Design, MIT ADTU

# oosen the side not to rotate the upper body in any direction as required and tighten it to fix the position