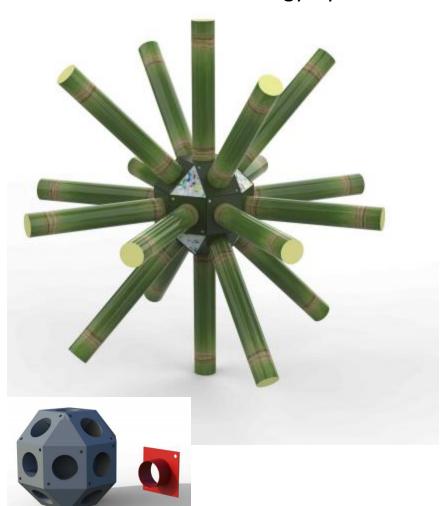

### **Category: Structure, Rest of India**

**B'mukh,** Universal Bamboo Connector Vishal Deoriya, Chaitanya Solanki Indian Institute of Technology Hyderabad