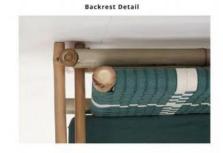

### **Muse Bamboo Lounge**

Sumit Ranjan Kumar, IDC IIT Mumbai

Muse Lounge celebrates bamboo as a **new design material** in combination with wood in which 2 m long slivers are used repeatedly to create the form and harmony makes it dominant material overall, and is unique in its way and hence pushes the boundary!