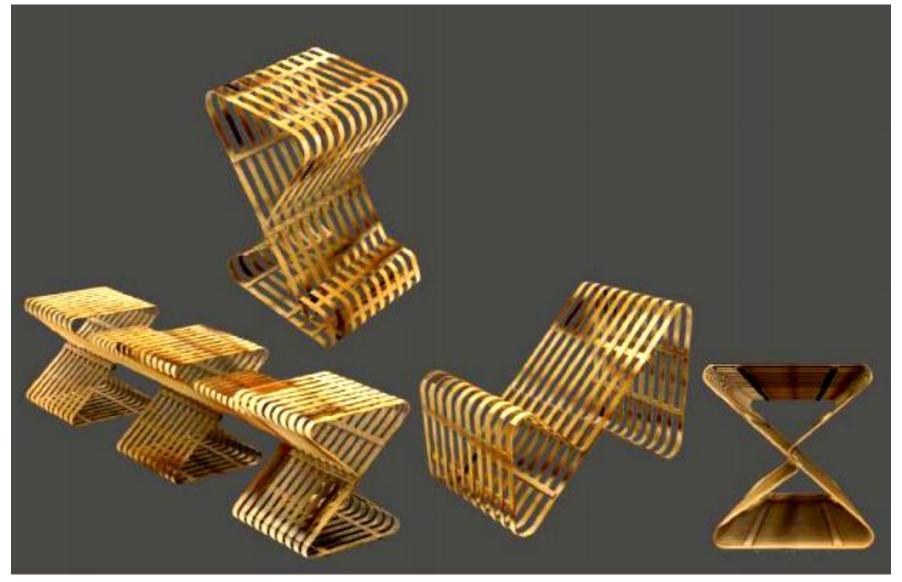

### Mageru: Bent Bamboo Furniture Series Category: Furniture, Maharashtra

Nidhi Nimodia, MIT Institute of Design, MIT ADT University, Pune