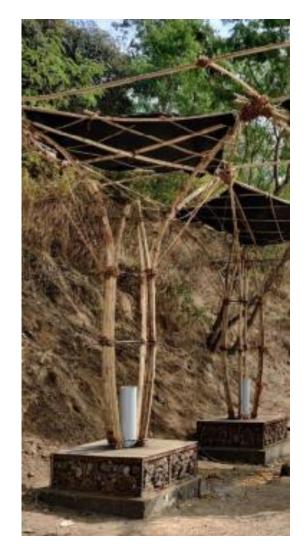

### **Category: Structure, Maharashtra**

### Idea Pavilion, Split Bamboo

Devendra Jadhav, Manas Joshi, Mukul Phansalkar VIT's, Padmabhushan Dr Vasandada Patil College of Architecture, Pune