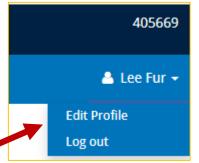

## How can I Update My Profile?

To update your NLN profile:

- 1. Go to Questionmark <u>www.nlntest.org</u>
- 2. Click your username in the portal menu, and select Edit profile
- 3. In the **Edit** tab, you can change your password, email address, phone number, time zone, etc.
- 4. Click to **save** changes.