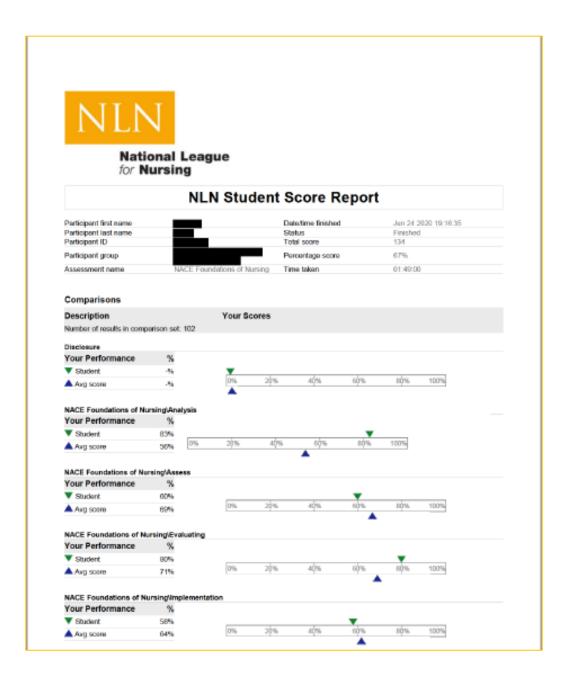

#### NACE Assessment Reports

- 1. Select a result/date from the drop-down menu.
- 2. Select **Run Report**. You will view your report onscreen or export it to PDF.
- 3. The **Total Score** is the number of questions you answered correctly.
- 4. The **Percentage score** is the number of test items answered correctly / total # of test items.
- 5. The **Average Score** is used to compare how other students scored on the same exam across the US.