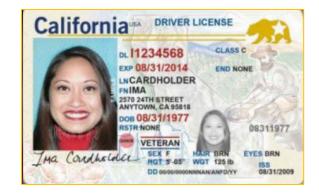

## **Identification requirements**

Candidates are expected to provide the following identification:

- An original, current (valid) ID issued by a city/state/federal government agency.
- Your first and last names must match the name on your NLN testing account you created.
- The photo must be clearly recognizable as you.

You will be prompted to:

- Join a Zoom one-on-one
- Show your ID Card
- Complete a bandwidth test. If your signal is not strong enough, you will need to reschedule.
- NOTE: Scrap paper is not allowed- see use of a whiteboard