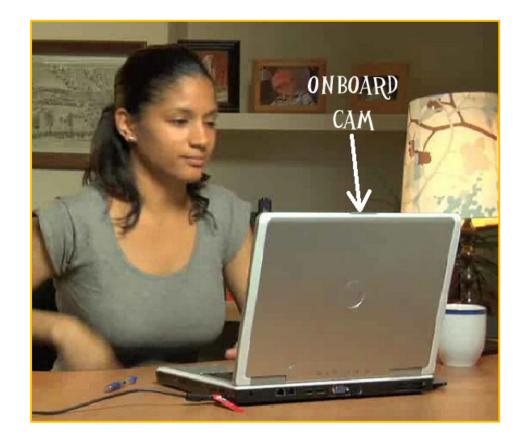

## Device Set-Up

If you are required to take the PAX or NACE with Remote Proctor – Follow instructions for Examity<sup>®</sup> For Technical Support: <u>https://examity.com/test-takers/</u>

#### Examity system requirements are:

- Windows Vista or higher. Examity does not support Linux or Chrome OS
  - The NLN discourages the use of MAC as several MAC users have had technical issues
- Desktop computer or laptop (tablets, Chromebook and cell phones do not meet our requirements)
- A working built-in or external webcam and microphone
- Internet speed must be at least 2 Mbps download and 2 Mbps upload. Hot spots are not recommended
- Browser with pop-up blocker disabled