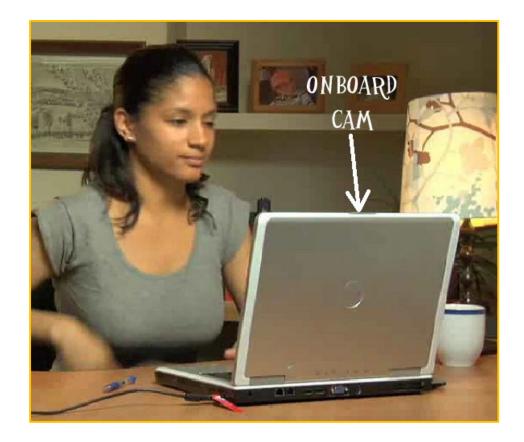

## Device Set-Up

If you are required to take the PAX or NACE with Remote Proctor – Follow instructions for Examity<sup>®</sup> For Technical Support: <u>https://examity.com/test-takers/</u>

#### Examity system requirements are:

- Windows Vista or higher. Examity does not support Linux or Chrome OS
  - The NLN discourages the use of MAC as several MAC users have had technical issues
- Desktop computer or laptop (tablets, Chromebook and cell phones do not meet our requirements)
- A working built-in or external webcam and microphone
- Internet speed must be at least 2 Mbps download and 2 Mbps upload. Hot spots are not recommended
- Browser with pop-up blocker disabled