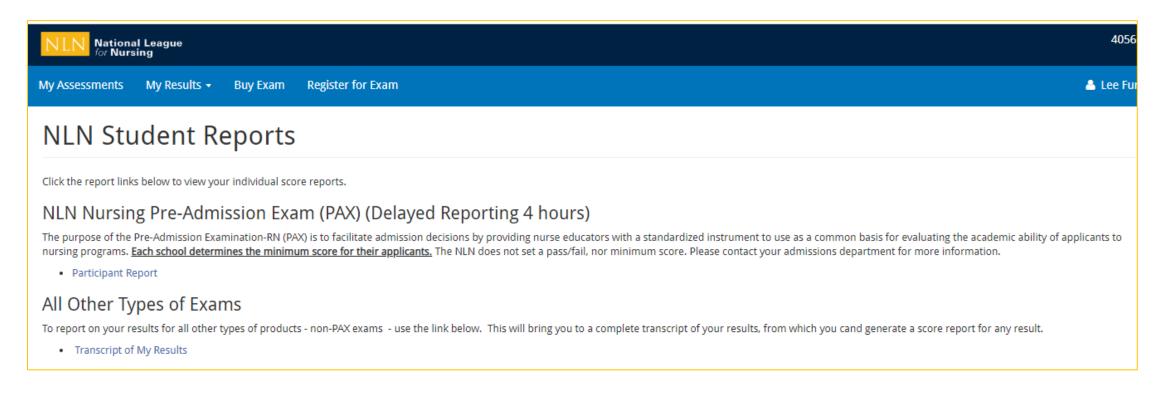

### How to access your Assessment Reports

To log in to Questionmark to view your

score:

- 1. Go to Questionmark <u>www.nlntest.org</u>
- 2. Enter your username and password.
- 3. Click Log in.
- From My Dashboard click on My Results.
- 5. For your PAX scores click the

Participant Report. For all other

6. exams click **Transcript of My Results** 

| NLIN National League                                                                                                                                                                                                                   |                                                              |
|----------------------------------------------------------------------------------------------------------------------------------------------------------------------------------------------------------------------------------------|--------------------------------------------------------------|
| My Assessments My Results * Buy Exam Register for Exam                                                                                                                                                                                 |                                                              |
| My dashboard                                                                                                                                                                                                                           |                                                              |
| Important Information for Candidates                                                                                                                                                                                                   |                                                              |
| Sign Up for Your Online Exam  The following three things must be added to your profile before scheduling an exam. To do this, click on your name in the upper right and go to Birk Profile. You must click "ave" after editing sector, |                                                              |
| NIN National League                                                                                                                                                                                                                    | My Assessments                                               |
| My Assessments My Results - Buy Exam Register for Exam                                                                                                                                                                                 | Proctored<br>Unproctored<br>You have no scheduled assessment |
| NLN Student Reports                                                                                                                                                                                                                    |                                                              |
| Click the report links below to view your individual score reports.                                                                                                                                                                    |                                                              |
| NLN Nursing Pre-Admission Exam (PAX) (Delayed Reporting 4 hours)                                                                                                                                                                       |                                                              |
| The purpose of the Pre-Admission Examination-RN (PAX) is to facilitate admission decisions by providing nurse educators with a standardized i information. Participant Report                                                          |                                                              |
| All Other Types of Exams                                                                                                                                                                                                               |                                                              |
| To report on your results for all other types of products - non-PAX exams - use the link below. This will bring you to a complete transcript of yo Transcript of My Results                                                            |                                                              |
|                                                                                                                                                                                                                                        |                                                              |