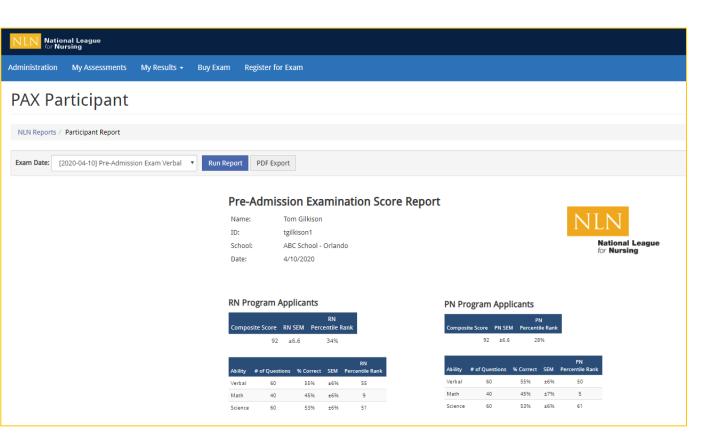

### **Generate PAX Report**

- 1. Select a result/date from the drop-down menu.
- 2. Select **Run Report**. You will view your report on-screen or export it to PDF.
- 3. The **Composite Score** is a statistical calculation for the combined three sections.
- 4. The **Percent Correct** is the number of test items answered correctly / total # of test items.
- 5. The **SEM (Standard error of measurement).** A statistical score that indicates the expected average change in your score if you immediately re-tested.
- 6. The **Percentile Rank** is a comparison your score to the norm sampling group of students.