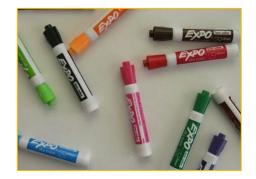

## Use of a Whiteboard

You are allowed a single whiteboard no larger than 8 1/2 x 11 inches. (The size of a standard sheet of letter paper)

The following rules apply:

- An erasable whiteboard and marker may be used during the exam.
- The whiteboard may not be removed from the testing room during the exam.
- The proctor will confirm the whiteboard is clean on front and back at the start of the exam.
- The test taker must demonstrate the marker is erasable by:
  - writing their name on the board and showing it to proctor
  - erasing his or her name and displaying to proctor again
- If the board does not easily wipe clean, it may not be used during the exam
- The proctor may ask any time during the exam to view the whiteboard.
- The whiteboard may not be used to block screen or camera at any time.
- The whiteboard must remain flat on the desk.
- Writing on any materials other than the whiteboard is strictly prohibited and will result in an incident report and results will be placed on hold.