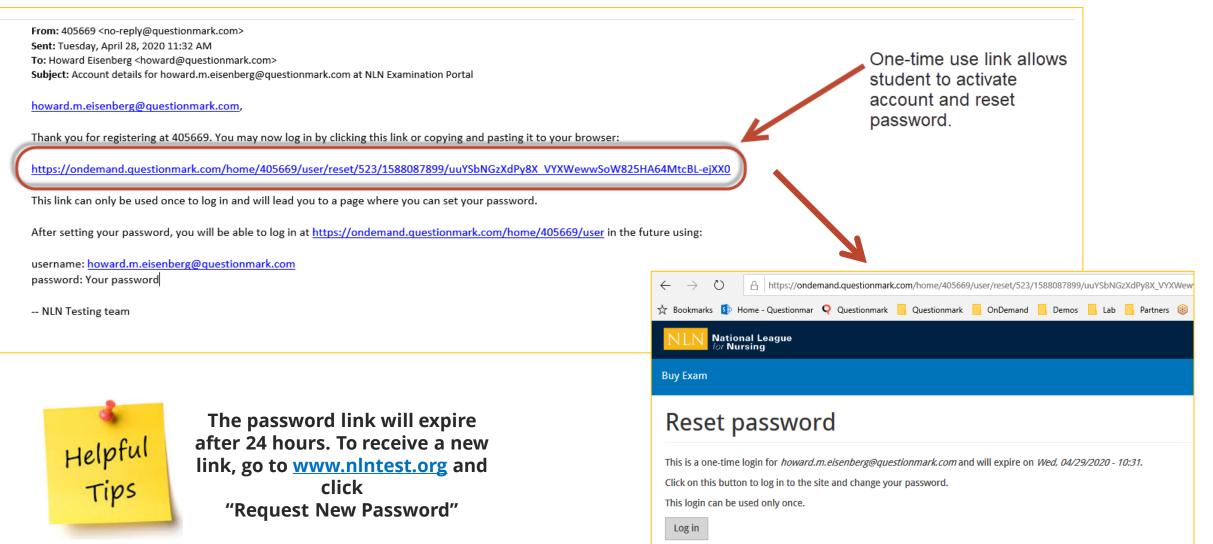

#### How to Reset My Password

To log in to Questionmark to take an assessment:

- 1. Go to Questionmark <u>www.nlntest.org</u>
- 2. Click Request New Password
- 3. Enter your username or email address in the **Username or email address** field.
- 4. Click Email new password.
- 5. Go to the one-time link in the email sent to you.
- 6. Click **Log in**
- 7. Change your password.
- 8. Click Save.

| Buy Exam                                       |  |  |  |  |  |
|------------------------------------------------|--|--|--|--|--|
| User account                                   |  |  |  |  |  |
| Create new account Log in Request new password |  |  |  |  |  |
| email address field.                           |  |  |  |  |  |

National League

| Create new account           | Log in | Request new password |  |  |  |
|------------------------------|--------|----------------------|--|--|--|
| Username or e-mail address * |        |                      |  |  |  |
|                              |        |                      |  |  |  |
| E-mail new password          | I      |                      |  |  |  |

A request to reset the password for your account has been made at 405669.

You may now log in by clicking this link or copying and pasting it to your browser:

https://urldefense.com/v3/\_\_https://ondemand.questionmark.com/home/405669/user/reset/528/1596324313/RtfZdgmLhIMSgKDLVN6urfFamxseoh8TlbZiIJ9oxSA\_\_;!!D AxFFaumoJbh!NQpWMGvmb2SEf7x6Lcs5p89qdgr

This link can only be used once to log in and will lead you to a page where you can set your password. It expires after one day and nothing will happen if it's not used.

-- NLN Testing team