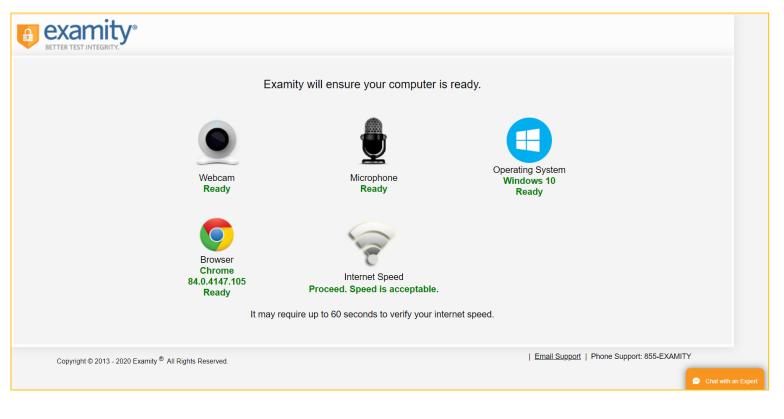

## Device Set-Up

If you are required to take the PAX or NACE with Remote Proctor – Follow instructions for Examity<sup>®</sup> For Technical Support: <u>https://examity.com/test-takers/</u>

## Examity<sup>®</sup> System Requirements

#### **Technical Requirements – Hardware / Software / Internet**

#### Examity system requirements are:

- Windows Vista or higher. Examity does not support Linux or Chrome OS
  - The NLN discourages the use of MAC as several MAC users have had technical issues
- Desktop computer or laptop (tablets, Chromebook and cell phones do not meet our requirements)
- A working built-in or external webcam and microphone
- Internet speed must be at least 2 Mbps download and 2 Mbps upload. Hot spots are not recommended
- Browser with pop-up blocker disabled