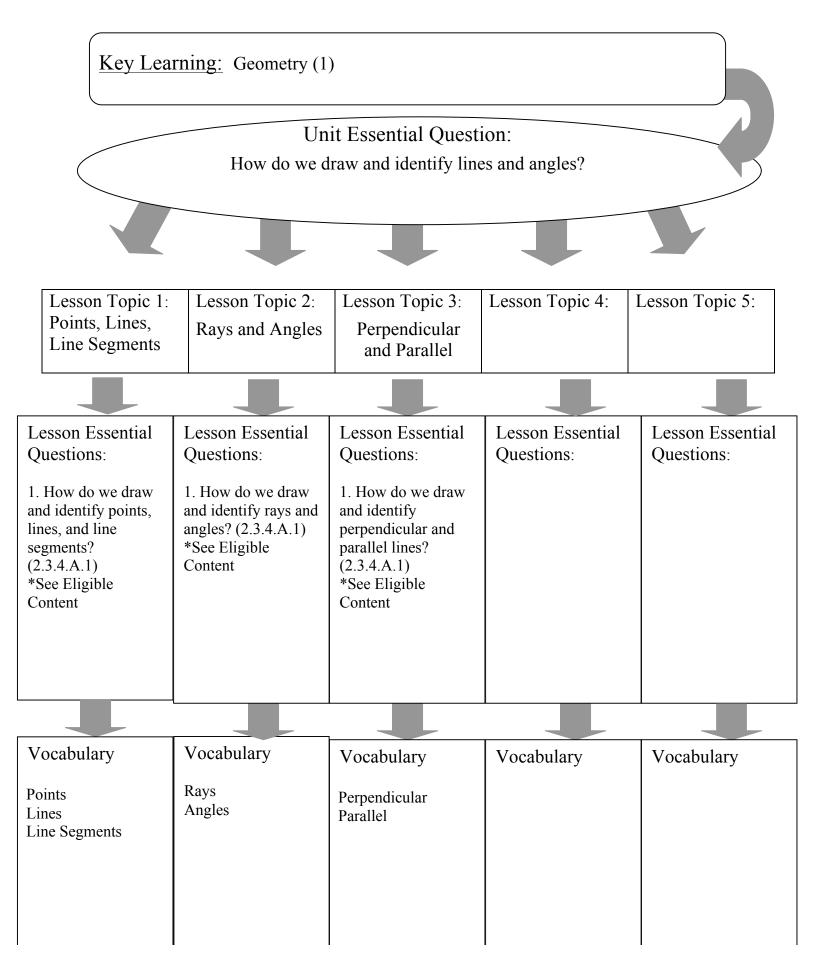

# Grade/Course 4<sup>th</sup> Grade/Math

Student Learning Map

Unit: Algebraic Concepts

Grade/Course \_\_4<sup>th</sup> Grade/Math\_\_\_\_

\_\_\_\_\_Unit: \_\_\_\_\_Geometry

Grade/Course \_\_4<sup>th</sup> Grade/Math\_\_\_\_

Unit: Geometry

Grade/Course \_\_4<sup>th</sup> Grade/Math\_\_\_\_

Unit: Geometry

Grade/Course \_\_4<sup>th</sup> Grade/Math\_\_\_\_\_

Grade/Course \_\_4<sup>th</sup> Grade/Math\_\_\_\_

Grade/Course \_\_4<sup>th</sup> Grade/Math\_\_\_\_\_