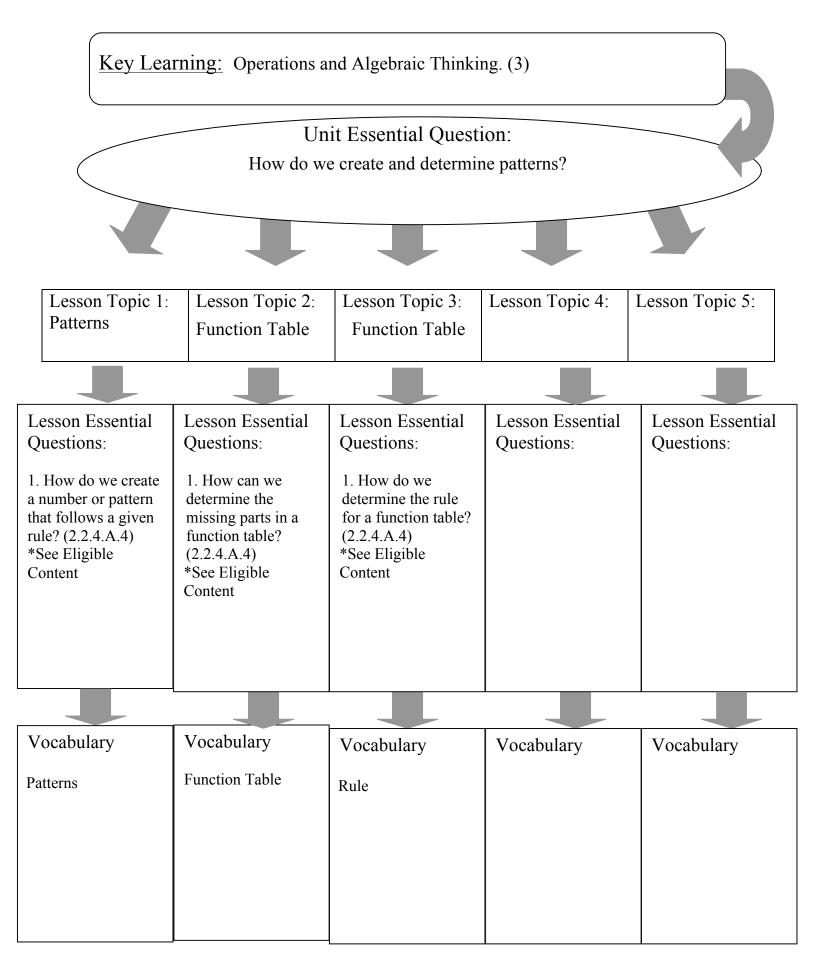

# Grade/Course \_\_4<sup>th</sup> Grade/Math\_\_\_\_\_

Student Learning Map

Unit: Algebraic Concepts

# Grade/Course \_\_4<sup>th</sup> Grade/Math

Student Learning Map

Unit: Algebraic Concepts

# Grade/Course 4<sup>th</sup> Grade/Math

Student Learning Map

Unit: Algebraic Concepts

Grade/Course \_\_4<sup>th</sup> Grade/Math\_\_\_\_

\_\_\_\_\_Unit: \_\_\_\_\_Geometry

Grade/Course \_\_4<sup>th</sup> Grade/Math\_\_\_\_