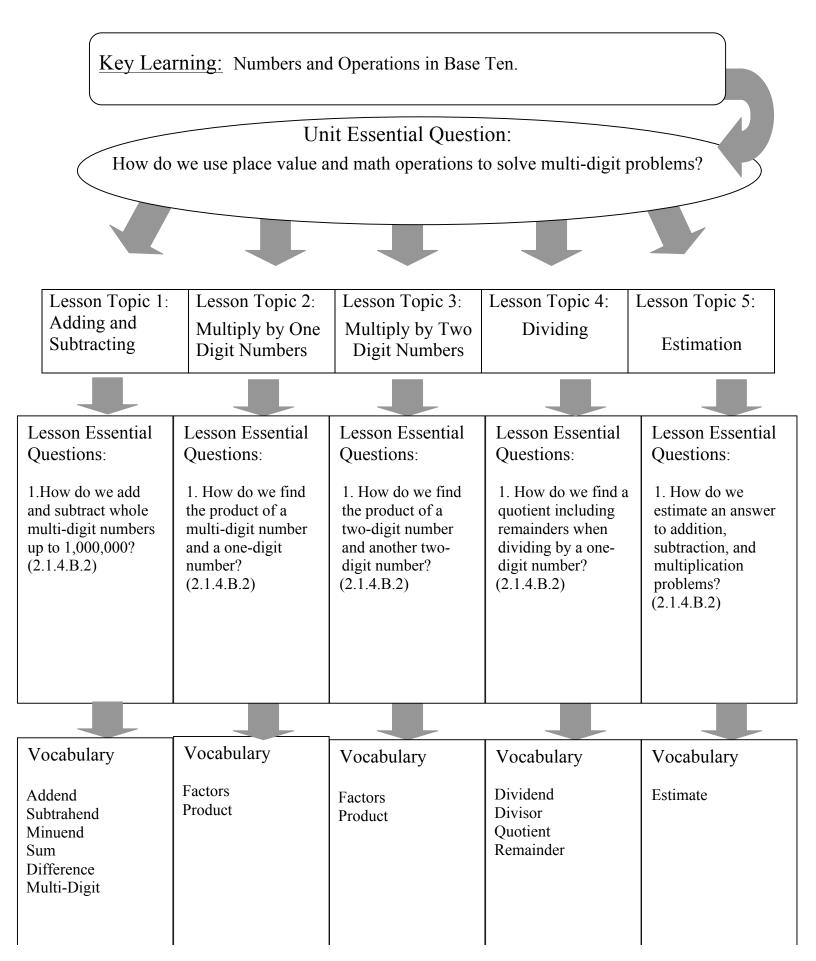

# Grade/Course 4<sup>th</sup> Grade/Math

Student Learning Map

Grade/Course \_\_4<sup>th</sup> Grade/Math\_\_\_\_

Grade/Course \_\_\_4<sup>th</sup> Grade/Math\_\_\_\_\_

Grade/Course \_\_4<sup>th</sup> Grade/Math\_\_\_\_

Grade/Course \_\_\_4<sup>th</sup> Grade/Math\_\_\_\_\_