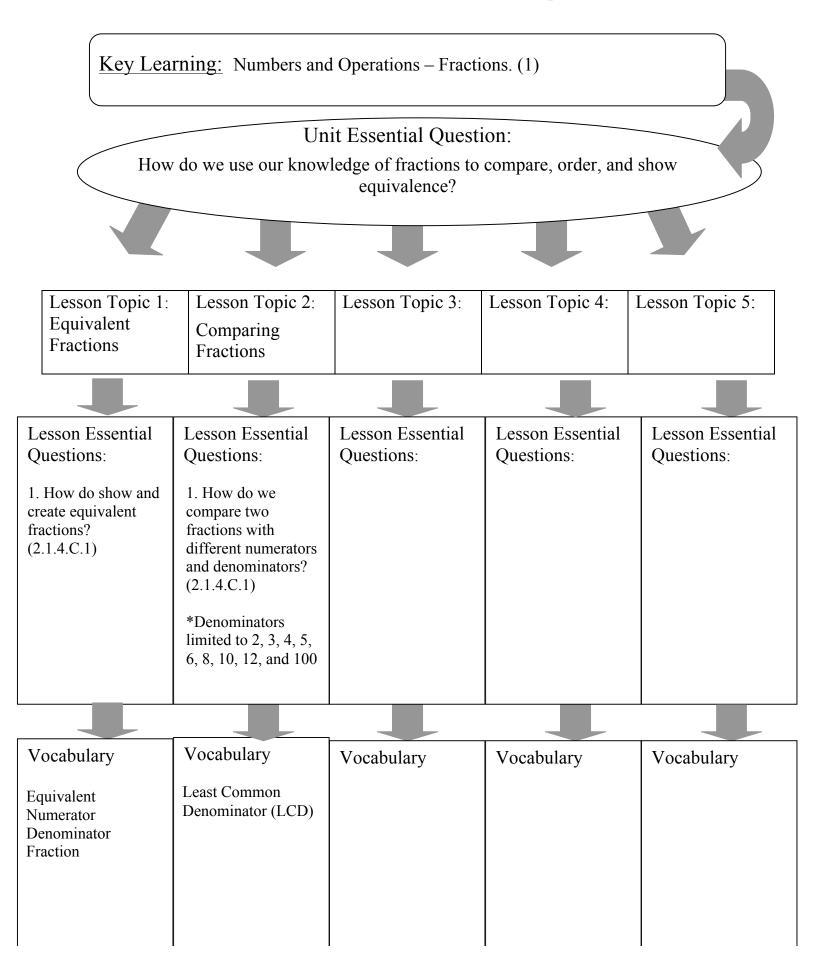

Grade/Course \_\_\_4<sup>th</sup> Grade/Math\_\_\_\_\_

# Grade/Course \_\_4<sup>th</sup> Grade/Math\_\_\_\_\_

Student Learning Map

Unit: Algebraic Concepts