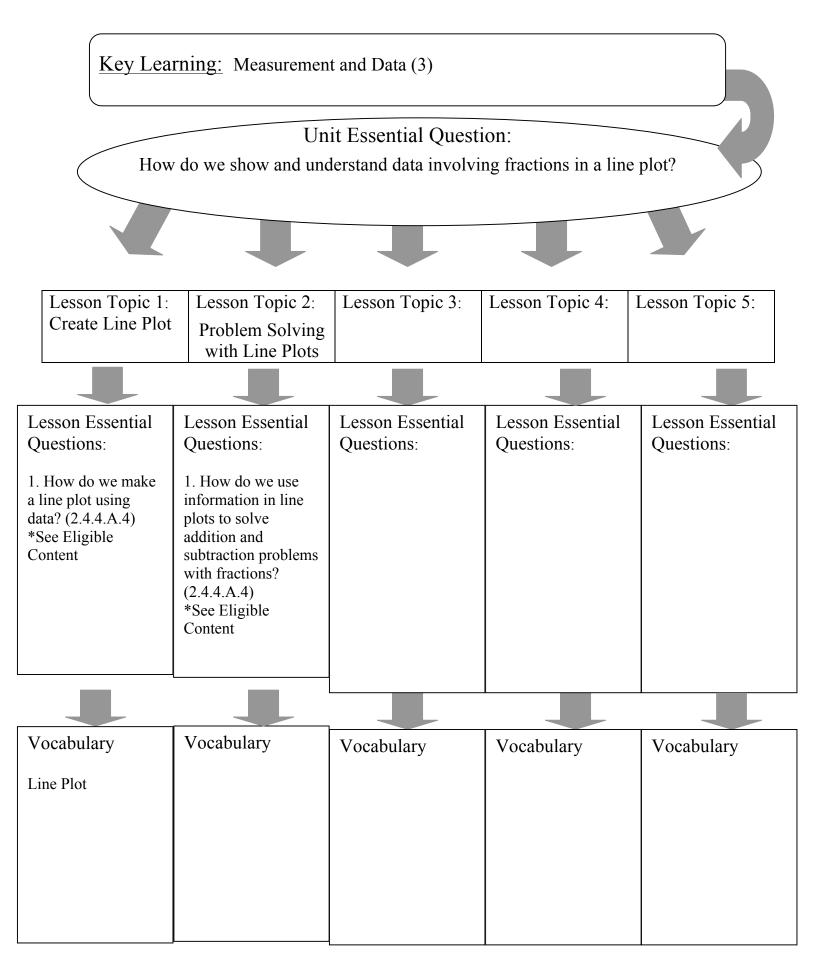

# Grade/Course \_ 4<sup>th</sup> Grade/Math

Student Learning Map

# Grade/Course 4<sup>th</sup> Grade/Math

Student Learning Map

Grade/Course \_\_4<sup>th</sup> Grade/Math\_\_\_\_

Grade/Course \_\_\_4<sup>th</sup> Grade/Math\_\_\_\_\_

Grade/Course \_\_4<sup>th</sup> Grade/Math\_\_\_\_