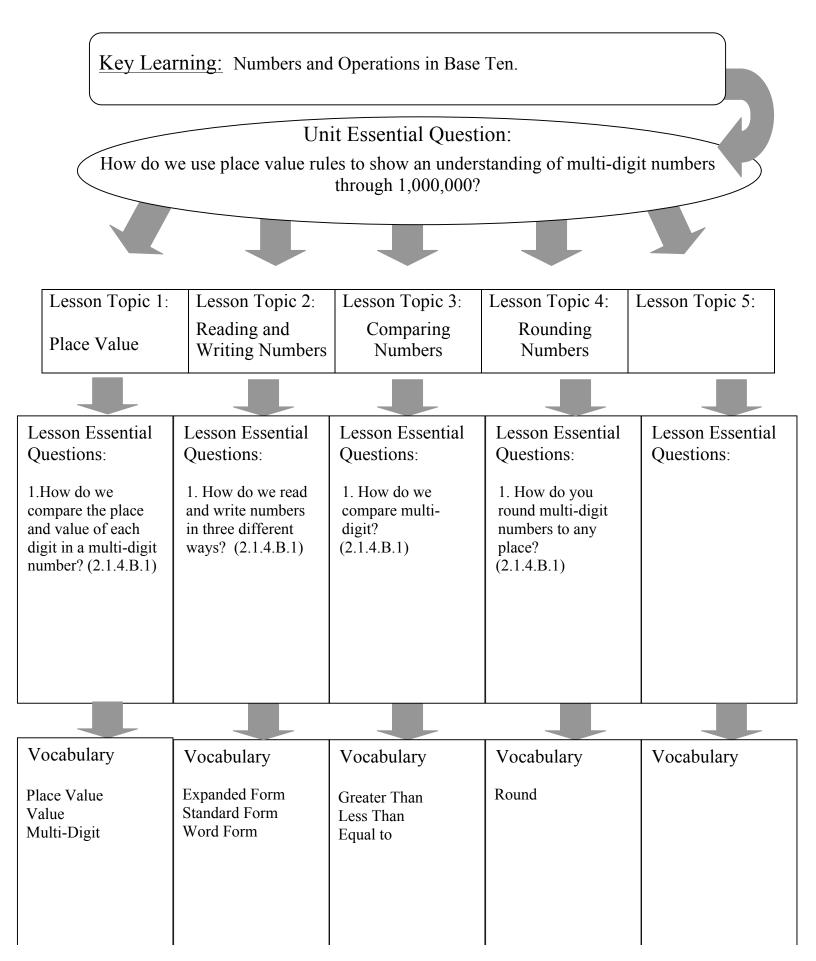

# Grade/Course \_ 4<sup>th</sup> Grade/Math

Student Learning Map

# Grade/Course 4<sup>th</sup> Grade/Math

Student Learning Map

Grade/Course \_\_4<sup>th</sup> Grade/Math\_\_\_\_

Grade/Course \_\_\_4<sup>th</sup> Grade/Math\_\_\_\_\_

Grade/Course \_\_4<sup>th</sup> Grade/Math\_\_\_\_