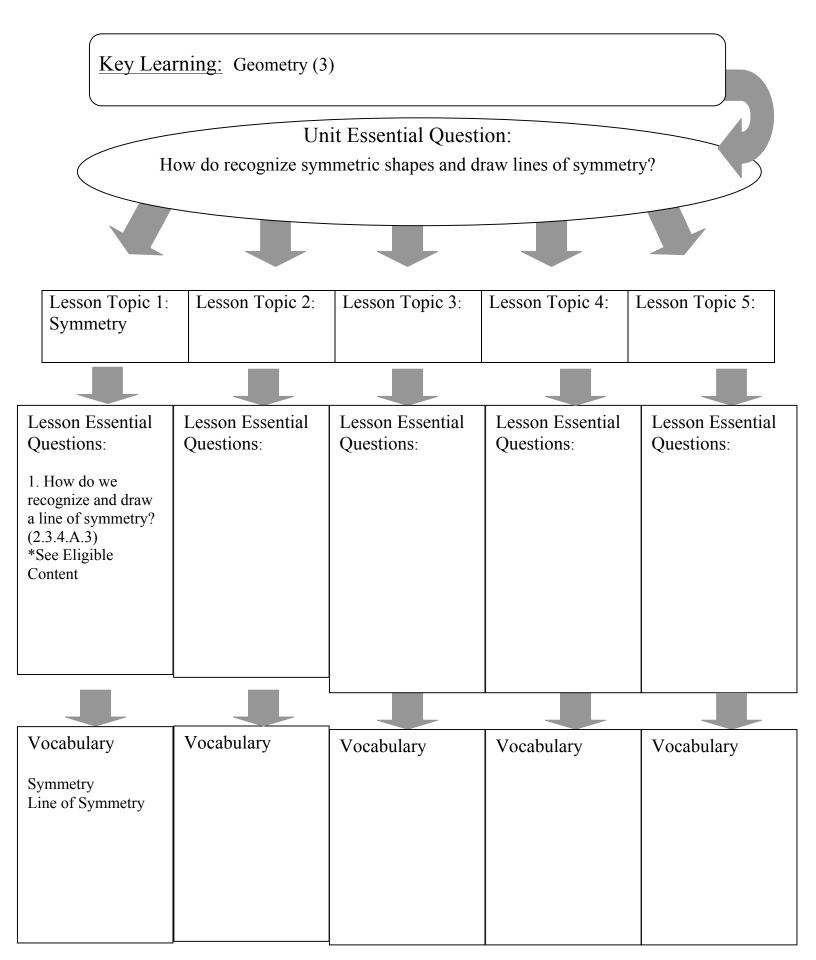

Unit: Geometry

Grade/Course \_\_4<sup>th</sup> Grade/Math\_\_\_\_

Unit: Geometry

Grade/Course \_\_4<sup>th</sup> Grade/Math\_\_\_\_\_

Grade/Course \_\_4<sup>th</sup> Grade/Math\_\_\_\_

Grade/Course \_\_4<sup>th</sup> Grade/Math\_\_\_\_\_