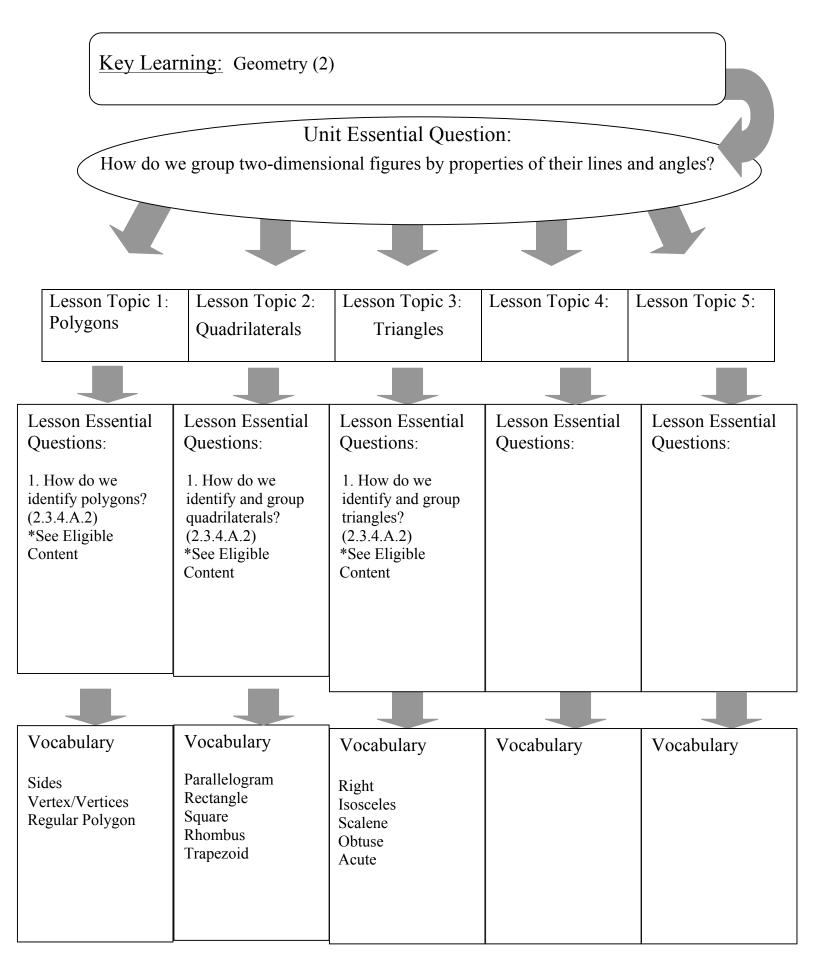

Unit: Geometry

Grade/Course \_\_4<sup>th</sup> Grade/Math\_\_\_\_

Unit: Geometry

Grade/Course \_\_4<sup>th</sup> Grade/Math\_\_\_\_\_

Grade/Course \_\_4<sup>th</sup> Grade/Math\_\_\_\_

Grade/Course \_\_4<sup>th</sup> Grade/Math\_\_\_\_\_