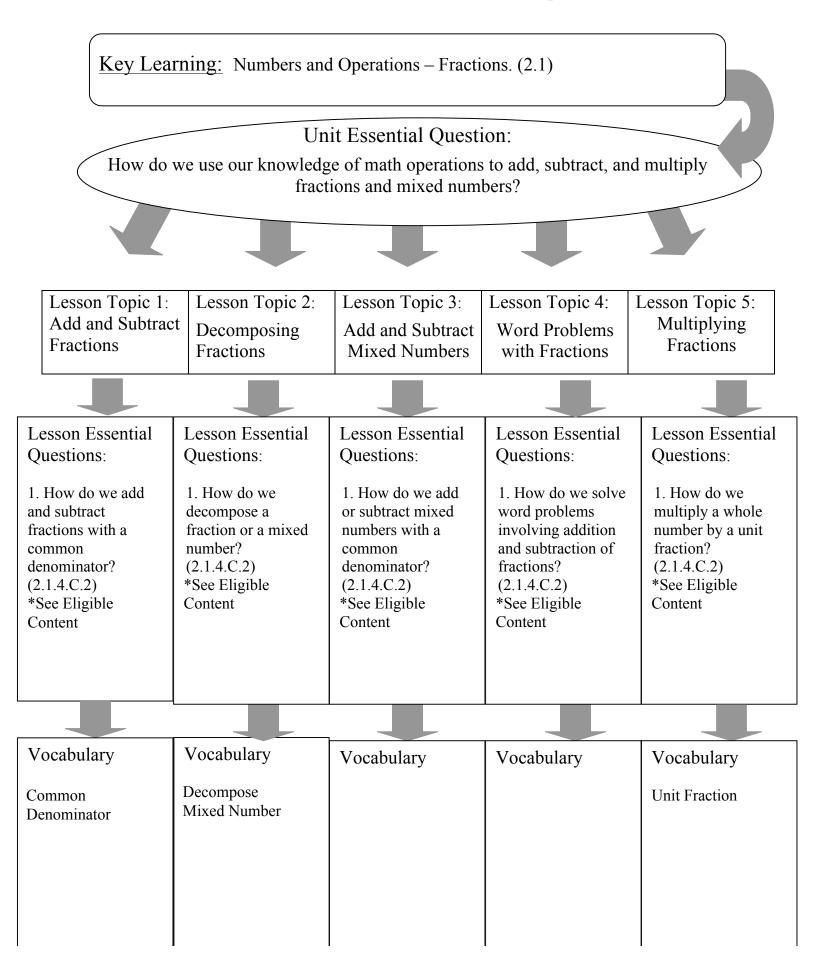

# Grade/Course \_\_4<sup>th</sup> Grade/Math\_\_\_\_\_

Student Learning Map

Unit: Algebraic Concepts

# Grade/Course \_\_4<sup>th</sup> Grade/Math

Student Learning Map

Unit: Algebraic Concepts