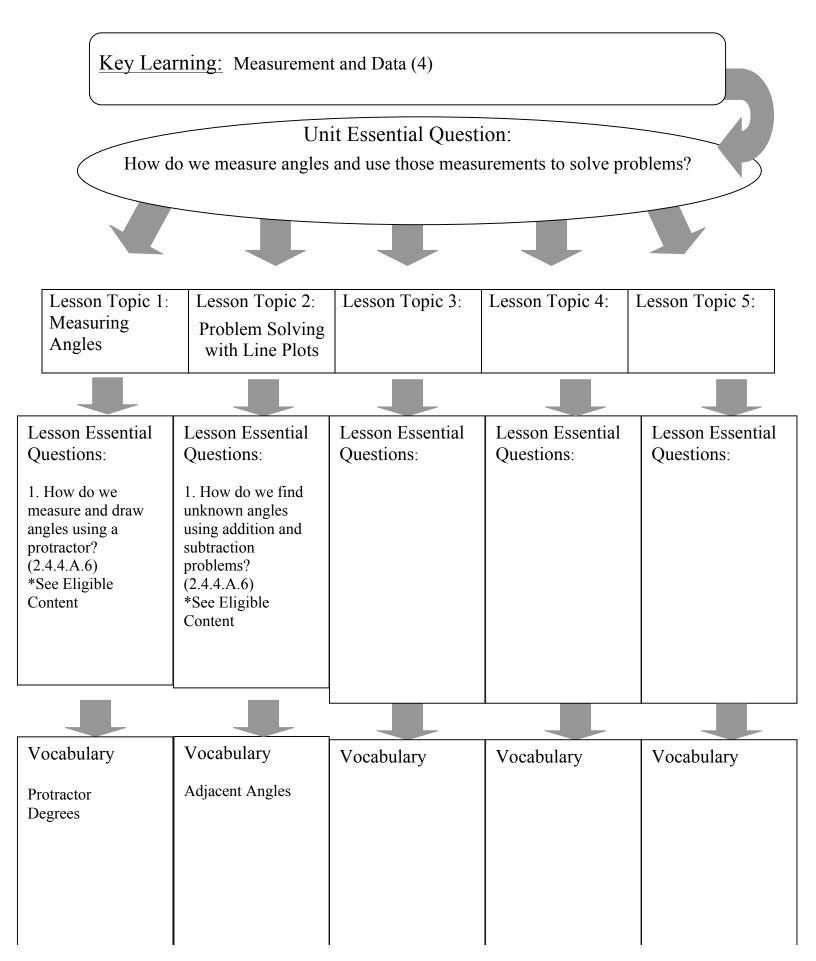

# Grade/Course \_ 4<sup>th</sup> Grade/Math

Student Learning Map

# Grade/Course 4<sup>th</sup> Grade/Math

Student Learning Map

Grade/Course \_\_4<sup>th</sup> Grade/Math\_\_\_\_

Grade/Course \_\_\_4<sup>th</sup> Grade/Math\_\_\_\_\_

Grade/Course \_\_4<sup>th</sup> Grade/Math\_\_\_\_