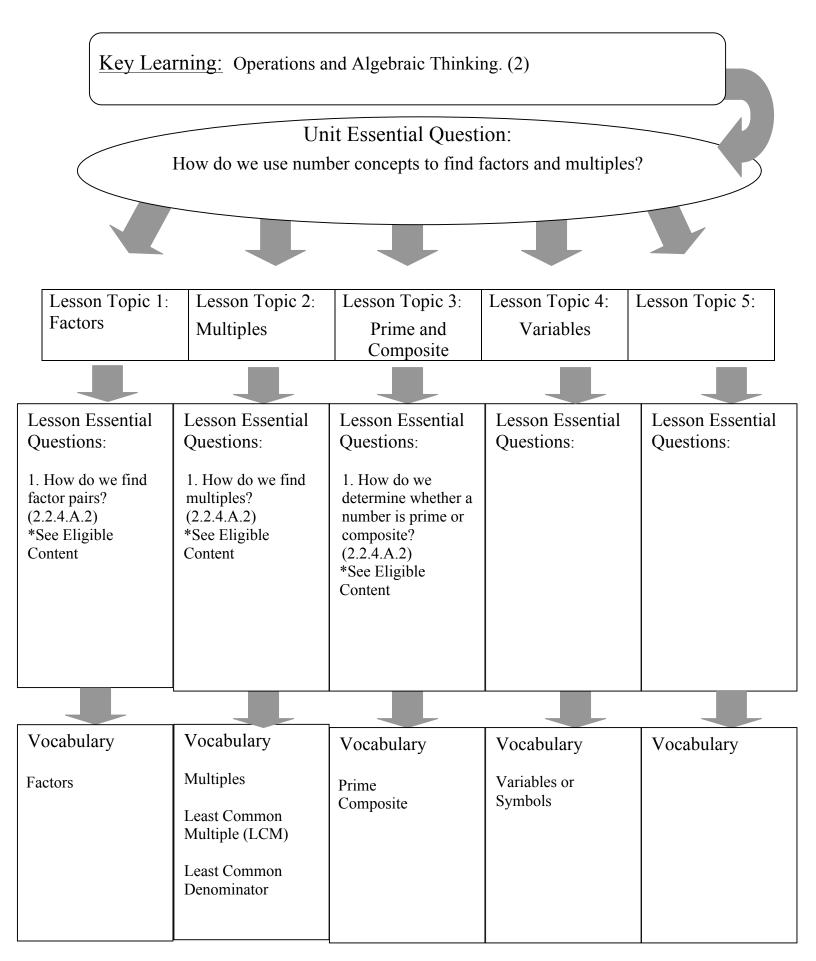

# Grade/Course \_\_4<sup>th</sup> Grade/Math\_\_\_\_\_

Student Learning Map

Unit: Algebraic Concepts

# Grade/Course \_\_4<sup>th</sup> Grade/Math

Student Learning Map

Unit: Algebraic Concepts