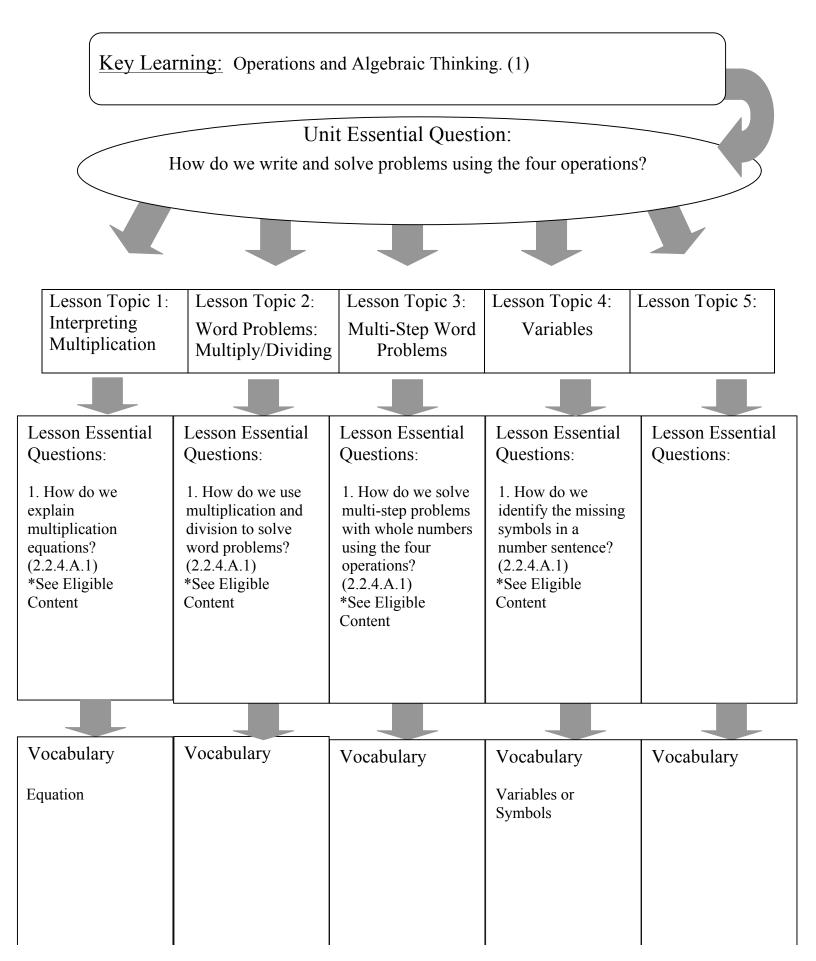

# Grade/Course \_\_4<sup>th</sup> Grade/Math\_\_\_\_\_

Student Learning Map

Unit: Algebraic Concepts

# Grade/Course \_\_4<sup>th</sup> Grade/Math

Student Learning Map

Unit: Algebraic Concepts