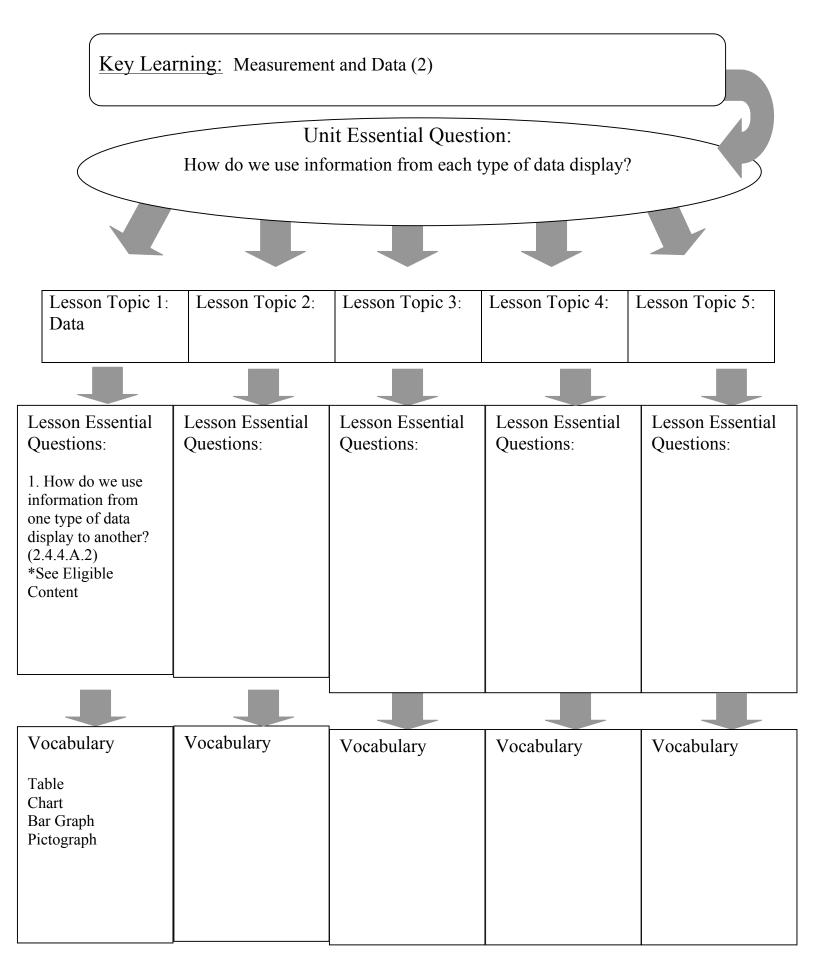

# Grade/Course \_ 4<sup>th</sup> Grade/Math

Student Learning Map

# Grade/Course 4<sup>th</sup> Grade/Math

Student Learning Map

Grade/Course \_\_4<sup>th</sup> Grade/Math\_\_\_\_

Grade/Course \_\_\_4<sup>th</sup> Grade/Math\_\_\_\_\_

Grade/Course \_\_4<sup>th</sup> Grade/Math\_\_\_\_