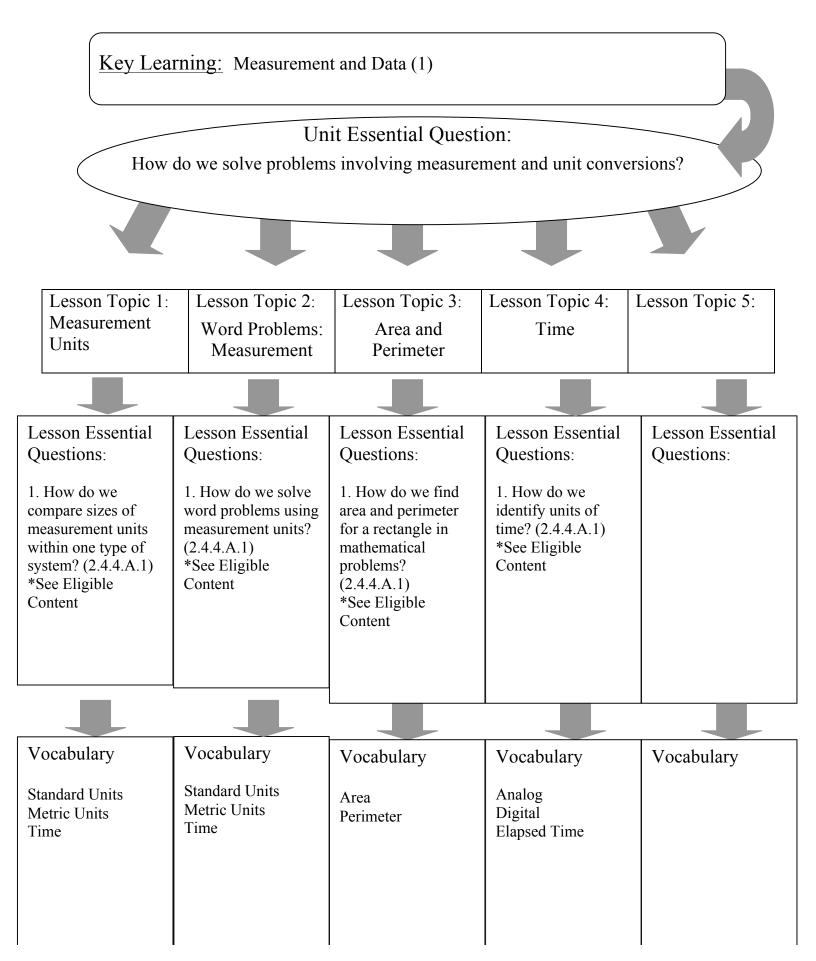

# Grade/Course \_ 4<sup>th</sup> Grade/Math

Student Learning Map

# Grade/Course 4<sup>th</sup> Grade/Math

Student Learning Map

Grade/Course \_\_4<sup>th</sup> Grade/Math\_\_\_\_

Grade/Course \_\_\_4<sup>th</sup> Grade/Math\_\_\_\_\_

Grade/Course \_\_4<sup>th</sup> Grade/Math\_\_\_\_