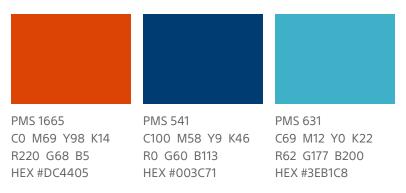

## Color

PMS 541

The wordmark may be represented as BSC Blue (PMS 541), reversed to white if on a dark background, or as 90% black for instances when grayscale is required. Do not use any other colors.

Nhite

Rezūm<sup>™</sup>

Water Vapor Therapy

**Rezūm<sup>™</sup>** Water Vapor Therapy

White On a dark background Black 90% For black and white