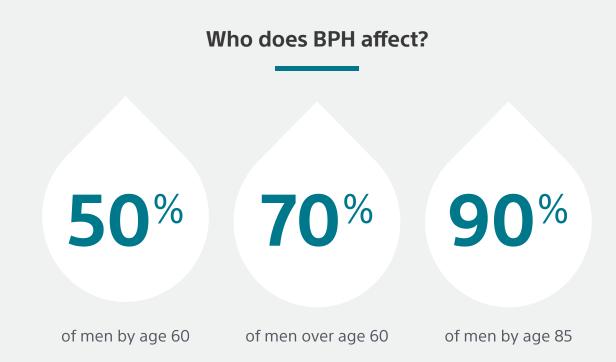

## Infographics

Infographics are used to provide clarity to prospective patients to help inform their decision as they consider Rezūm Water Vapor Therapy to treat their BPH. Statistics are represented using clear simple language and are visually enclosed in a water droplet to reinforce Rezūm's key differentiator.