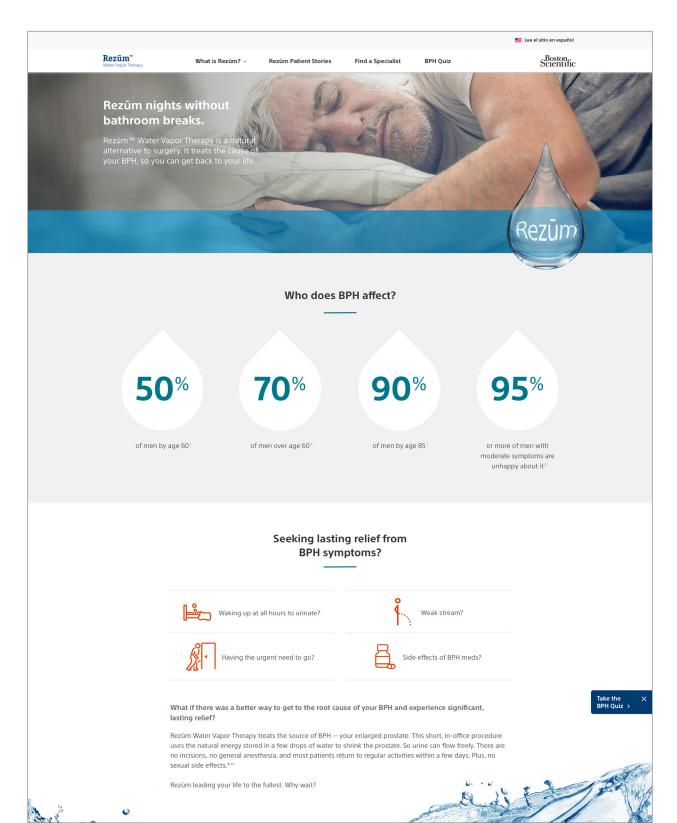

## Infographics

Infographics are used to provide clarity to prospective patients to help inform their decision as they consider Rezūm Water Vapor Therapy to treat their BPH. Statistics are represented using clear simple language and are visually enclosed in a water droplet to reinforce Rezūm's key differentiator.

# Seeking lasting relief Image: symptoms? <tr

#### What if there was a better way to get to the root cause of your BPH and experience significant, lasting relief?

Rezūm Water Vapor Therapy treats the source of Benign Prostatic Hyperplasia (BPH) – your enlarged prostate. This short, in-office procedure uses the natural energy stored in a few drops of water to shrink the prostate. So urine can flow freely. There are no incisions, no general anesthesia, and most patients return to regular activities within a few days.\* And, it preserves sexual function.<sup>1,2</sup>

Rezūm leading your life to the fullest. Why wait?