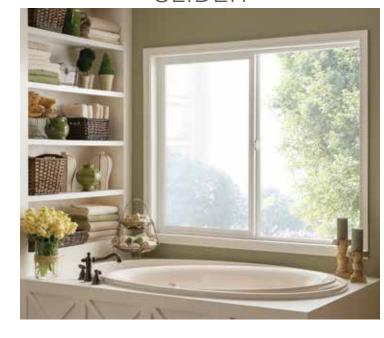

# Define your home with Windows

Style Line® Series windows can be combined to include different operating styles, so you can mix and match throughout your home.

HORIZONTAL SLIDER

Horizontal Slider windows open with the sash sliding left or right. In a single slider, one sash slides to open. In a double slider, both sashes open.

Since they open and close without protruding, horizontal sliders are an excellent choice for rooms facing walkways, porches or patios.

SINGLE HUNG

In the single hung window, the bottom sash moves up to open and allow air flow and the top sash is fixed. Since it opens and closes without protruding, single-hung windows are an excellent choice for first-story rooms. Single hung windows work well in combinations.