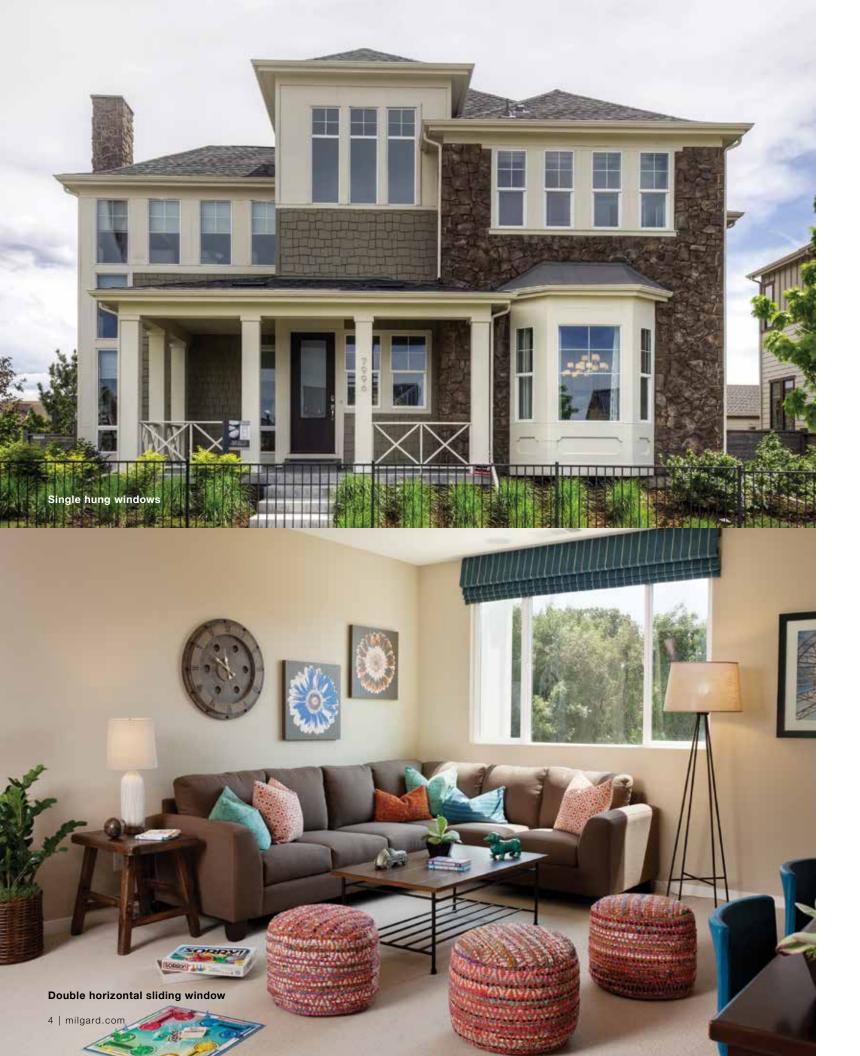

# Define your home with Windows

Style Line® Series windows can be combined to include different operating styles, so you can mix and match throughout your home.

HORIZONTAL SLIDER

Horizontal Slider windows open with the sash sliding left or right. In a single slider, one sash slides to open. In a double slider, both sashes open.

Since they open and close without protruding, horizontal sliders are an excellent choice for rooms facing walkways, porches or patios.

SINGLE HUNG

In the single hung window, the bottom sash moves up to open and allow air flow and the top sash is fixed. Since it opens and closes without protruding, single-hung windows are an excellent choice for first-story rooms. Single hung windows work well in combinations.