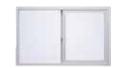

# Define your home with Windows

Style Line® Series windows can be combined to include different operating styles, so you can mix and match throughout your home.

HORIZONTAL SLIDER

Horizontal Slider windows open with the sash sliding left or right. In a single slider, one sash slides to open. In a double slider, both sashes open.