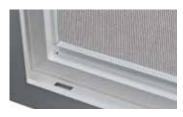

#### Pull Rail Screens

Let the fresh air in while keeping everything else out. This upgraded screen frame has an integrated pull rail that makes removing the screens easy. Available on horizontal slider and single hung windows.