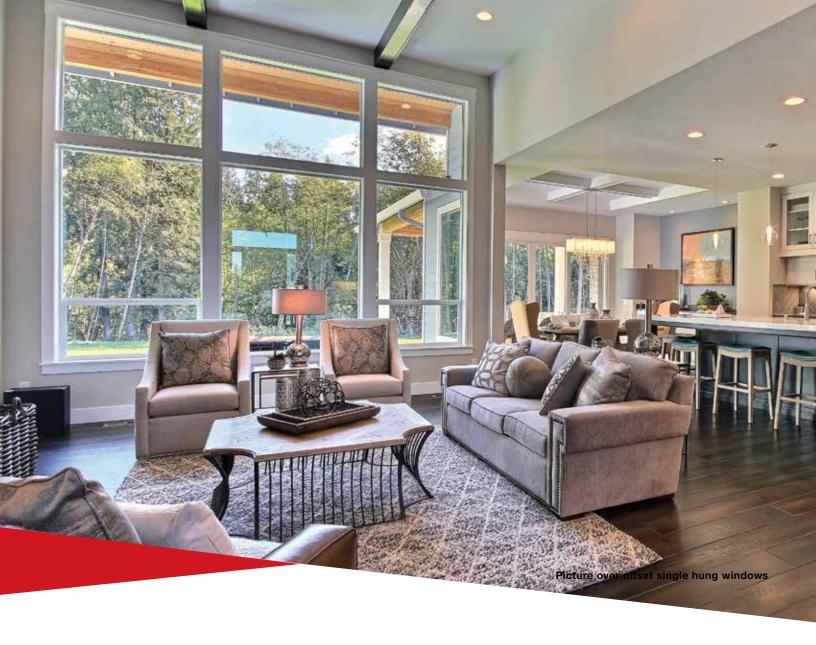

# Define your home with Windows

Style Line® Series windows can be combined to include different operating styles, so you can mix and match throughout your home.

HORIZONTAL SLIDER

Horizontal Slider windows open with the sash sliding left or right. In a single slider, one sash slides to open. In a double slider, both sashes open.

Since they open and close without protruding, horizontal sliders are an excellent choice for rooms facing walkways, porches or patios.

SINGLE HUNG

In the single hung window, the bottom sash moves up to open and allow air flow and the top sash is fixed. Since it opens and closes without protruding, single-hung windows are an excellent choice for first-story rooms. Single hung windows work well in combinations.