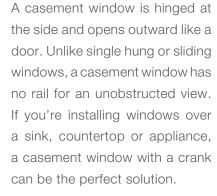

CASEMENT

AWNING

RADIUS

Awning windows are hinged on top and open outward, enabling ventilation without letting in rain or falling leaves. They are a great choice to pair with non-operable windows, such as above or below a picture window.