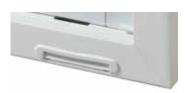

#### Positive Action Lock

With its simple operation, the Milgard Positive Action Lock is window hardware you can count on to perform. Made to close and lock the window securely in one action, it eliminates any guessing. If the window is closed, it's locked. Plus, it meets and exceeds the toughest residential forced entry codes in the nation, making your windows beautiful and safer.

The operating hardware for casement and awning styles is an innovative folding handle that tucks out of the way with the locking hardware designed for smooth, easy-to-operate action. A folding nesting handle with stainless steel hardware is available as an optional upgrade.