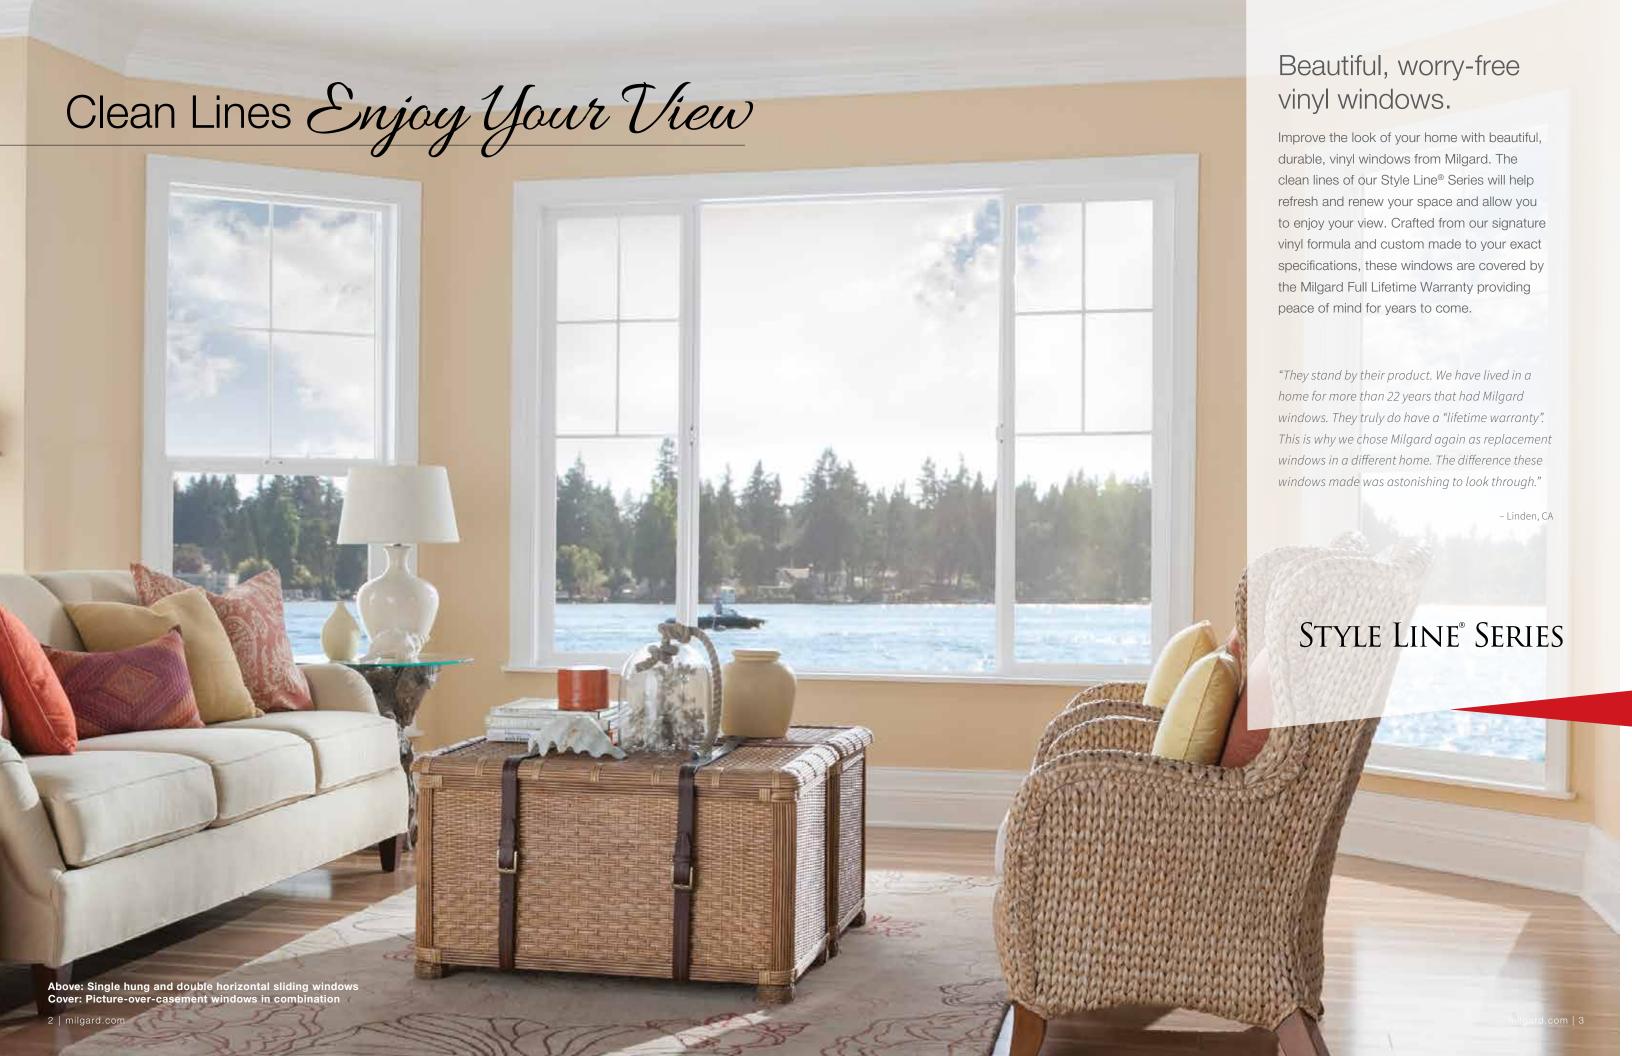

## A Vinyl Window Built to Last

- Worry-free vinyl construction that won't corrode and does not need painting.
- Custom sizes built to your exact specifications.
- Positive Action™ Lock that assures you when the window is closed, it's locked.
- The standard dual-pane construction provides more noise control than single-pane windows, giving you more peace and quiet.
- Optional Accessory and Comfort Package upgrades to maximize efficiency and durability.
- A wide variety of window options available.
- Style Line Series windows are designed for both new construction and replacement projects.

### Hassle-free Installation

Style Line Series windows can be manufactured with the specific frame profile needed for replacement or new construction projects, giving the flexibility your installer requires.