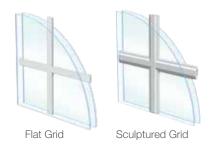

### Grids

Express your creativity and dramatically increase your home's curb appeal with our virtually endless grid options. Flat and Sculptured grids are placed inside the glass unit for easy cleaning.