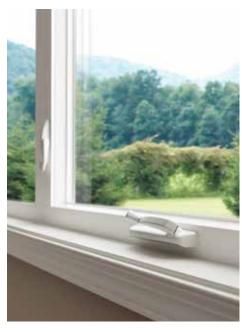

CASEMENT

AWNING

RADIUS

Awning windows are hinged on top and open outward, enabling ventilation without letting in rain or falling leaves. They are a great choice to pair with non-operable windows, such as above or below a picture window.

The operating hardware for casement and awning styles is an innovative folding handle that tucks out of the way with the locking hardware designed for smooth, easy-to-operate action. A folding nesting handle with stainless steel hardware is available as an optional upgrade.