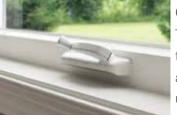

#### Positive Action Lock

With its simple operation, the Milgard Positive Action Lock is window hardware you can count on to perform. Made to close and lock the window securely in one action, it eliminates any guessing. If the window is closed, it's locked. Plus, it meets and exceeds the toughest residential forced entry codes in the nation, making your windows beautiful and safer.