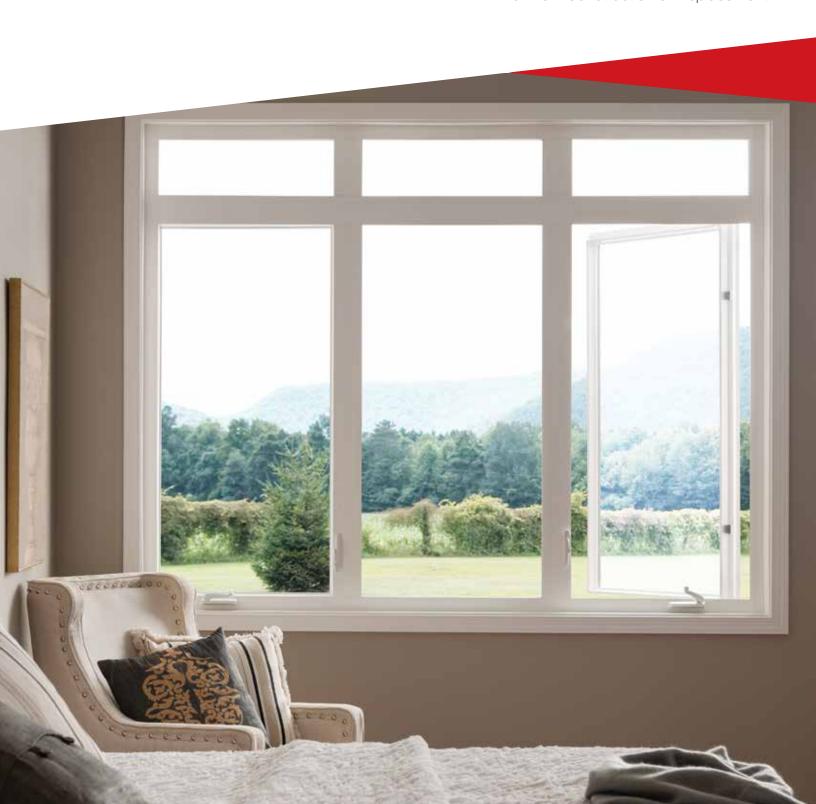

# STYLE LINE® SERIES

Clean Lines
Durable Vinyl
For New Construction or Replacement

# Define your home with Windows

Style Line® Series windows can be combined to include different operating styles, so you can mix and match throughout your home.

HORIZONTAL SLIDER

Horizontal Slider windows open with the sash sliding left or right. In a single slider, one sash slides to open. In a double slider, both sashes open.

CASEMENT

AWNING

RADIUS

Awning windows are hinged on top and open outward, enabling ventilation without letting in rain or falling leaves. They are a great choice to pair with non-operable windows, such as above or below a picture window.