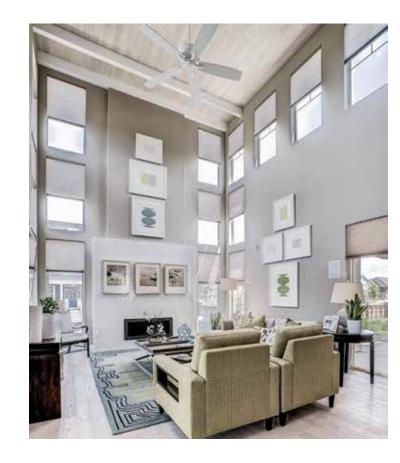

## A Vinyl Window Built to Last

- Worry-free vinyl construction that won't corrode and does not need painting.
- Custom sizes built to your exact specifications.
- Positive Action™ Lock that assures you when the window is closed, it's locked.
- The standard dual-pane construction provides more noise control than single-pane windows, giving you more peace and quiet.
- Optional Accessory and Comfort Package upgrades to maximize efficiency and durability.
- A wide variety of window options available.
- Style Line Series windows are designed for both new construction and replacement projects.

# Define your home with Windows

Style Line® Series windows can be combined to include different operating styles, so you can mix and match throughout your home.

HORIZONTAL SLIDER

Horizontal Slider windows open with the sash sliding left or right. In a single slider, one sash slides to open. In a double slider, both sashes open.

Since they open and close without protruding, horizontal sliders are an excellent choice for rooms facing walkways, porches or patios.

SINGLE HUNG

In the single hung window, the bottom sash moves up to open and allow air flow and the top sash is fixed. Since it opens and closes without protruding, single-hung windows are an excellent choice for first-story rooms. Single hung windows work well in combinations.

CASEMENT

AWNING

RADIUS

Awning windows are hinged on top and open outward, enabling ventilation without letting in rain or falling leaves. They are a great choice to pair with non-operable windows, such as above or below a picture window.

Like the art on the walls, picture windows are the frame for your view. With picture windows, you can frame your view in just about any shape or size. Combine picture windows with any operating style, and use in any room.