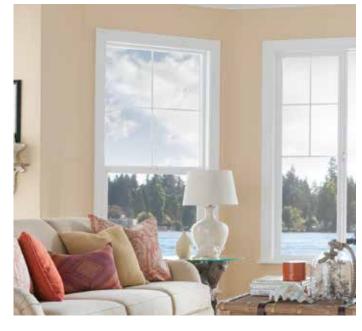

Since they open and close without protruding, horizontal sliders are an excellent choice for rooms facing walkways, porches or patios.

SINGLE HUNG

In the single hung window, the bottom sash moves up to open and allow air flow and the top sash is fixed. Since it opens and closes without protruding, single-hung windows are an excellent choice for first-story rooms. Single hung windows work well in combinations.