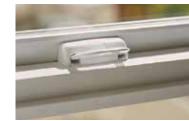

#### Positive Action Lock

With its simple operation, the Milgard Positive Action Lock is window hardware you can count on to perform. Made to close and lock the window securely in one action, it eliminates any guessing. If the window is closed, it's locked. Plus, it meets and exceeds the toughest residential forced entry codes in the nation, making your windows beautiful and safer.