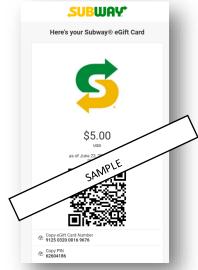

## Can eGC recipients access their gift cards through their mobile devices (i.e. showing the gift card bar code/scan from an email)?

Yes! They just need to click on the link in the email you send them. It will take them to their eGift Card that will contain a QR code that they will scan to pay with.

## How can my recipients redeem their eGift Card?

There are three easy options to redeem an eGfit Card:

- By scanning the QR code from the eGift Card simply click on the link in the email you send them and it will take them right to the eGift Card that shows the QR code.
- 2. By printing out their eGift Card and scanning the QR code.
- 3. Or, if a guest registers their Subway® eGift Card in the Subway® App or online at www.subway.com, they can always use it as payment when placing a remote order or paying inrestaurant with their App.