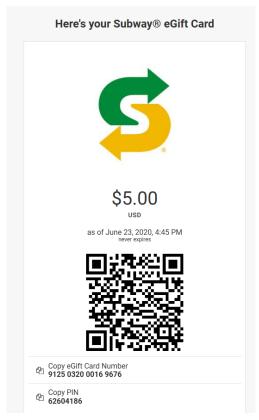

## Can eGC recipients access their gift cards through their mobile devices (i.e. showing the gift card bar code/scan from an email)?

Yes! They just need to click on the link in the email you send them. It will take them to their eGift Card that will contain a QR code that they will scan to pay with.

## How can my recipients redeem their eGift Card?

There are three easy options to redeem an eGfit Card:

- By scanning the QR code from the eGift Card simply click on the link in the email you send them and it will take them right to the eGift Card that shows the QR code.
- 2. By printing out their eGift Card and scanning the QR code.
- 3. Or, if a guest registers their Subway® eGift Card in the Subway® App or online at www.subway.com, they can always use it as payment when placing a remote order or paying inrestaurant with their App.