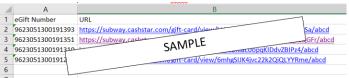

## How will I receive my eGift Card Order?

- 1. After payment has been received, you will receive an email from our eGift Card fulfillment partner, CashStar. If you don't receive the email within 1 business day, please check your spam folder.
- 2. Click on the link in the email to be taken to a page where you will be prompted to provide your email address. You must use the email address that was on your order.
- 3. You will receive a second email with a link to validate your email address. This two-step process is for the security of your eGift Card order,
- 4. After clicking the link in the second email you will then be taken to a page where you can click to download the file. The file will open in Excel. Each link in the file directs the recipient to an eGift Card that can be redeemed as per the instructions on the eGift Card.