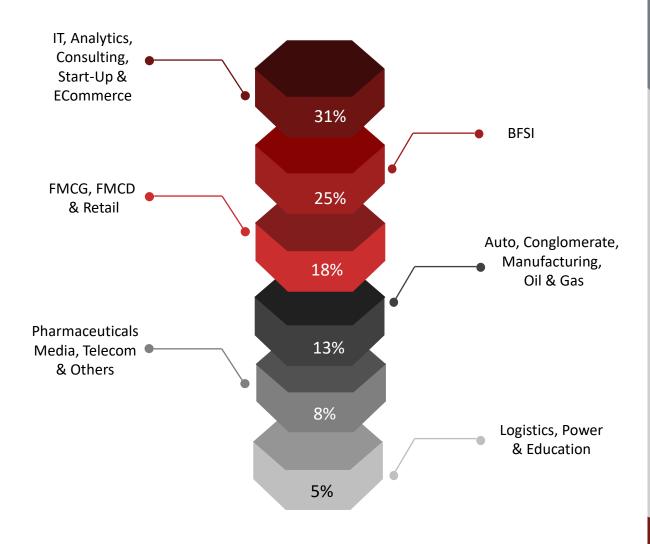

### Sector details for students placed in each specialisation

#### **General Management** 54% 8% 11% 19% **Operations and Data Sciences** 11% 20% 20% 32% 13% Marketing 16% 35% 31% 5% 9% 4% **Finance** 61% 21% 7% 6% Logistics, Pharmaceuticals, Auto, FMCG, FMCD IT, Analytics, BFSI Power & Media, Telecom Consulting, Conglomerate, & Retail & Others Education Manufacturing, Start-Up & Oil & Gas **ECommerce**

#### Sector wise students placed