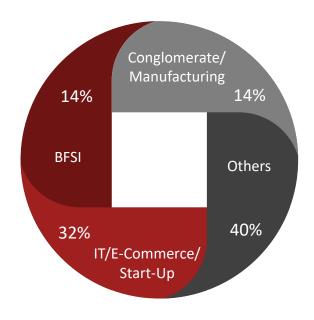

## MBA CORE FACETS

### Sector details for students placed in each specialisation

#### **General Management** 54% 8% 11% 19% **Operations and Data Sciences** 11% 20% 20% 32% 13% Marketing 16% 35% 31% 5% 9% 4% **Finance** 61% 21% 7% 6% Logistics, Pharmaceuticals, Auto, FMCG, FMCD IT, Analytics, BFSI Power & Media, Telecom Consulting, Conglomerate, & Retail & Others Education Manufacturing, Start-Up & Oil & Gas **ECommerce**