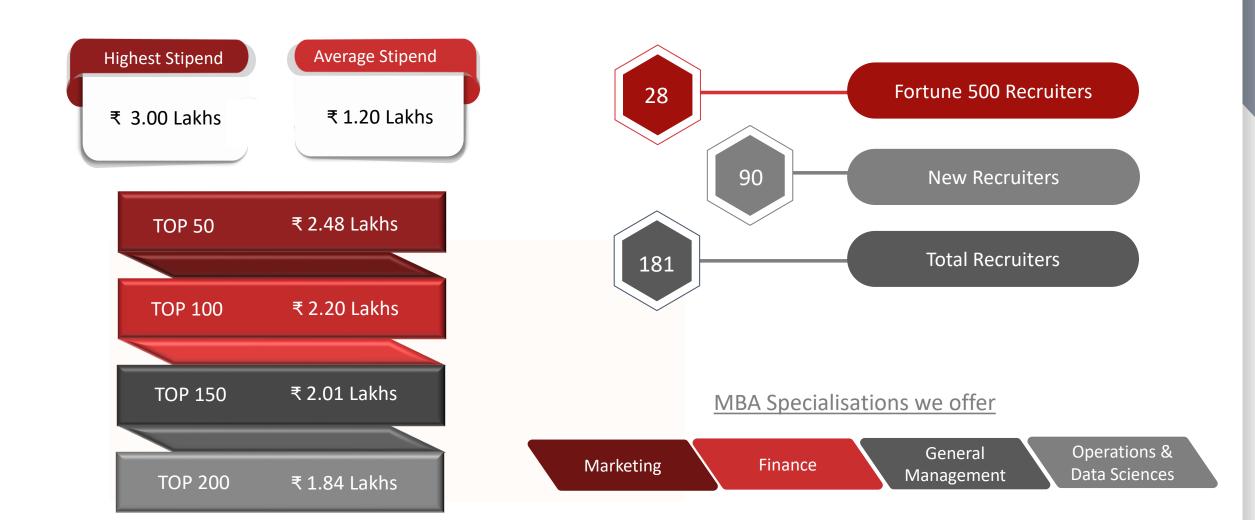

## **Summary**

The School of Business Management, NMIMS Mumbai successfully concluded the Summer Placement process for the MBA and MBA HR Batch of 2020-22. Amidst the COVID- 19 pandemic and the inevitable difficulties it imposed, the institute was able to effectively and immediately transition the entire process from the customary offline setup to the virtual ecosystem. The institute virtually hosted over 180 companies which offered a plentitude of opportunities to our students across domains for their internships. This season 90 new recruiters participated in the placement process - the highest recorded number in the annals of placement cycles at the institute, which is a testament to the caliber of the talent pool present at SBM. The ceaseless support from our existing recruiters, and the faith of our new recruiters, in tandem with the outstanding teamwork and coordination among all the stakeholders has ensured this landmark outcome.

# PLACEMENT HIGHLIGHTS – MBA CORE

## MBA CORE FACETS