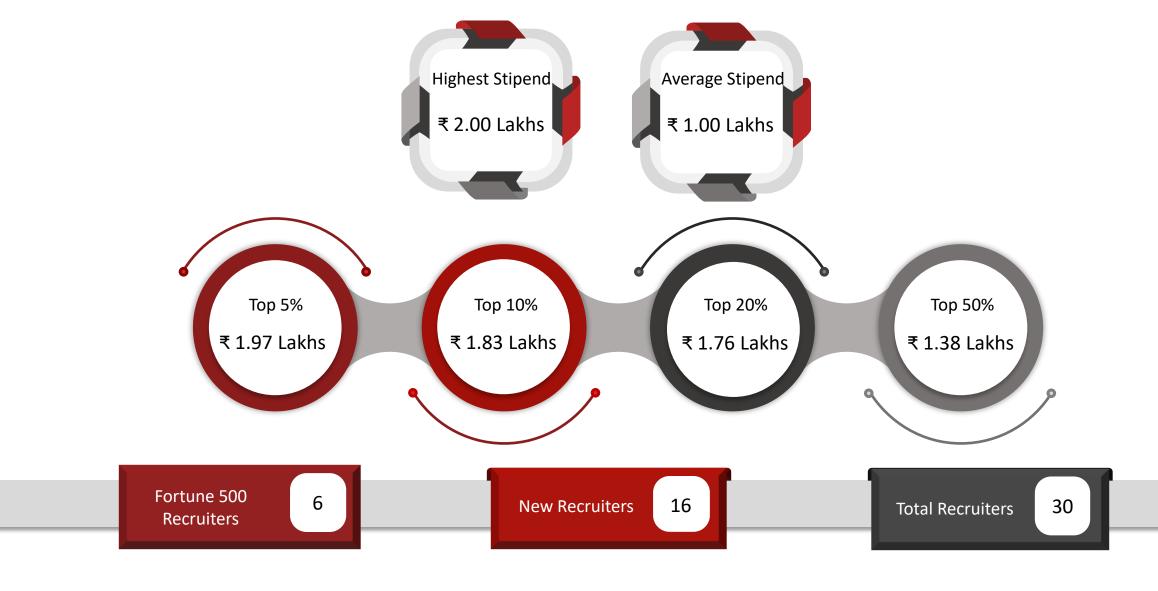

ge





# PLACEMENT HIGHLIGHTS – MBA CORE



## MBA CORE FACETS

### Sector details for students placed in each specialisation

#### **General Management** 54% 8% 11% 19% **Operations and Data Sciences** 11% 20% 20% 32% 13% Marketing 16% 35% 31% 5% 9% 4% **Finance** 61% 21% 7% 6% Logistics, Pharmaceuticals, Auto, FMCG, FMCD IT, Analytics, BFSI Power & Media, Telecom Consulting, Conglomerate, & Retail & Others Education Manufacturing, Start-Up & Oil & Gas **ECommerce**

#### Sector wise students placed





# BATCH PROFILE - MBA HR 2020-22

## **Education Background**



Work Experience (In Months)



**Experience Background** 



**Gender Ratio** 



Average Work Exp



**Geographic Diversity** 



**Professionally Certified Candidates** 



Average Age



# PLACEMENT HIGHLIGHTS - MBA HR





# MBA HR FACETS





## MBA CORE SECTOR-WISE COMPANIES



### FMCG, FMCD and Retail

- o Agamahil Natural
- AgroTech Foods
- Amway
- Aujan Coca-Cola Beverages
   Company (SRFoods)
- Britannia
- Casio
- Duroflex

- Fieldfresh Foods
- Go Desi Foods
- > Henkel
- o ITC Limited
- Johnson & Johnson
- Marico
- Mars

- McCain Foods
- PepsiCo
- o Perfetti Van Melle India
- o Pidilite
- PPG Asian Paints
- Signify
- Siyaram Silk Mills

- Soulflower
- Sresta Natural
- Tata Consumer Products
- The Whole Truth Foods
- Titan
- UB Group
- Wipro CCLG

SBM, NMIMS Mumbai continued to thrive in its endeavor to provide sought-after roles to its students in the domain of Sales & Marketing. Eminent companies from this sector participated in our summer placement process including numerous first-time recruiter