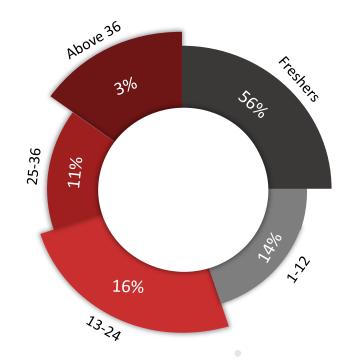

# BATCH PROFILE – MBA CORE 2020-22

### **Educational Background**

Work Experience (In Months)

**Experience Background** 

**Gender Ratio** 

Average Work Exp

**Geographic Diversity** 

**Professionally Certified Candidates** 

Average Age