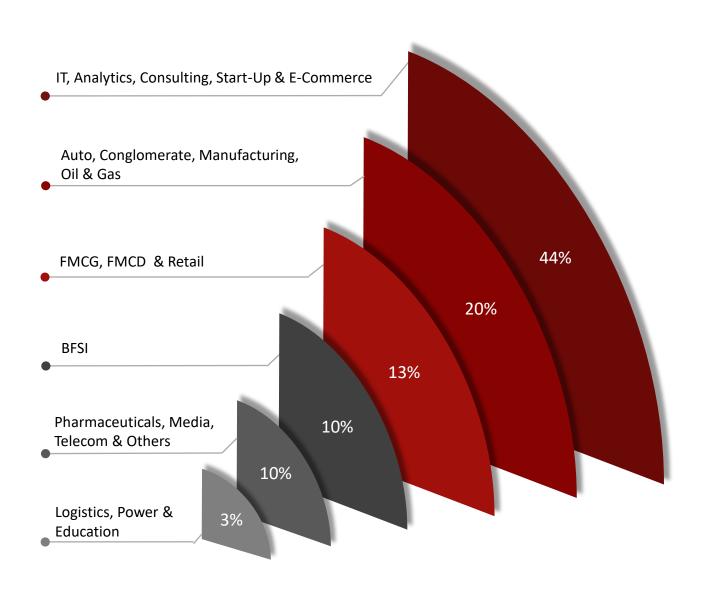

IGHLIGHTS – MBA CORE



## MBA CORE FACETS

### Sector details for students placed in each specialisation

#### **General Management** 54% 8% 11% 19% **Operations and Data Sciences** 11% 20% 20% 32% 13% Marketing 16% 35% 31% 5% 9% 4% **Finance** 61% 21% 7% 6% Logistics, Pharmaceuticals, Auto, FMCG, FMCD IT, Analytics, BFSI Power & Media, Telecom Consulting, Conglomerate, & Retail & Others Education Manufacturing, Start-Up & Oil & Gas **ECommerce**

#### Sector wise students placed





# BATCH PROFILE - MBA HR 2020-22

## **Education Background**



Work Experience (In Months)



**Experience Background** 



**Gender Ratio** 



Average Work Exp



**Geographic Diversity** 



**Professionally Certified Candidates** 



Average Age



# PLACEMENT HIGHLIGHTS - MBA HR





# MBA HR FACETS





## MBA CORE SECTOR-WISE COMPANIES



### FMCG, FMCD and Retail

- o Agamahil Natural
- AgroTech Foods
- Amway
- Aujan Coca-Cola Beverages
   Company (SRFoods)
- Britannia
- Casio
- Duroflex

- Fieldfresh Foods
- Go Desi Foods
- > Henkel
- o ITC Limited
- Johnson & Johnson
- Marico
- Mars

- McCain Foods
- PepsiCo
- o Perfetti Van Melle India
- o Pidilite
- PPG Asian Paints
- Signify
- Siyaram Silk Mills

- Soulflower
- Sresta Natural
- Tata Consumer Products
- The Whole Truth Foods
- Titan
- UB Group
- Wipro CCLG

SBM, NMIMS Mumbai continued to thrive in its endeavor to provide sought-after roles to its students in the domain of Sales & Marketing. Eminent companies from this sector participated in our summer placement process including numerous first-time recruiters. Their continued fa