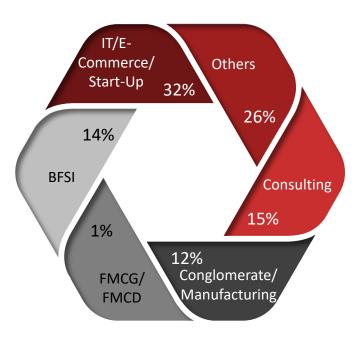

ady. We welcome new recruiters to the fold and looking forward to fulfilling their manpower needs amicably. The support received from our recruiters in adapting to the virtual process was key to the seamless completion of the process. We integrate our teaching-learning process to the current requirement and ensure quality inputs that are relevant to the market. On behalf of SBM - a globally (AACSB) accredited Business School, I thank our recruiters for making us proud with their presence despite the challenging times. Thanks are also due to our alumni who are supportive and occupy leadership positions globally.

Dr. Bala Krishnamoorthy

Officiating Dean - SBM



# BATCH PROFILE – MBA CORE 2020-22

### **Educational Background**



Work Experience (In Months)



**Experience Background** 



**Gender Ratio** 



Average Work Exp



**Geographic Diversity** 



**Professionally Certified Candidates** 



Average Age





# PLACEMENT HIGHLIGHTS – MBA CORE



## MBA CORE FACETS

### Sector details for students placed in each specialisation

#### **General Management** 54% 8% 11% 19% **Operations and Data Sciences** 11% 20% 20% 32% 13% Marketing 16% 35% 31% 5% 9% 4% **Finance** 61% 21% 7% 6% Logistics, Pharmaceuticals, Auto, FMCG, FMCD IT, Analytics, BFSI Power & Media, Telecom Consulting, Conglomerate, & Retail & Others Education Manufacturing, Start-Up & Oil & Gas **ECommerce**

#### Sector wise students placed





# BATCH PROFILE - MBA HR 2020-22

## **Education Background**



Work Experience (In Months)



**Experience Background** 



**Gender Ratio** 



Average Work Exp