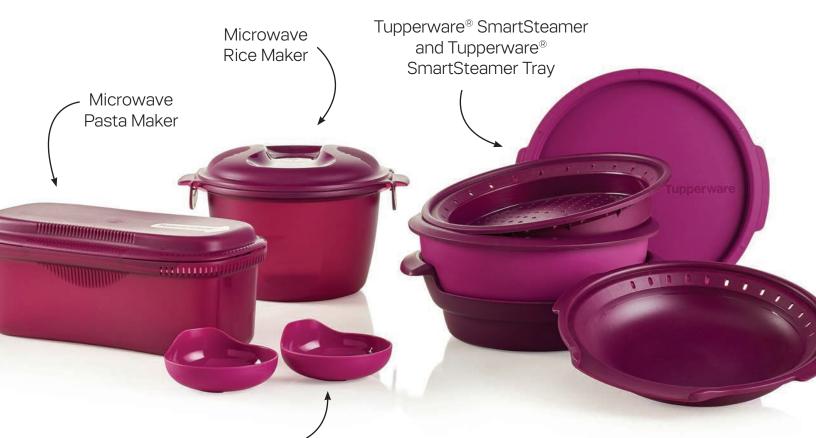

# First Time's a **Charm**

WHEN: June 25–July 29

HOW: Register one new Consultant or more.

AWARD: The silver and sweet **Tupperware** Friendship Charm Bracelet.

**WHO:** All active Sales Force Members **including** Consultants in the Confident Start program.

See new friendships expanding across the U.S. and Canada on the map at Tupperlive.com.

NO. 28 JULY 2-8, 2016