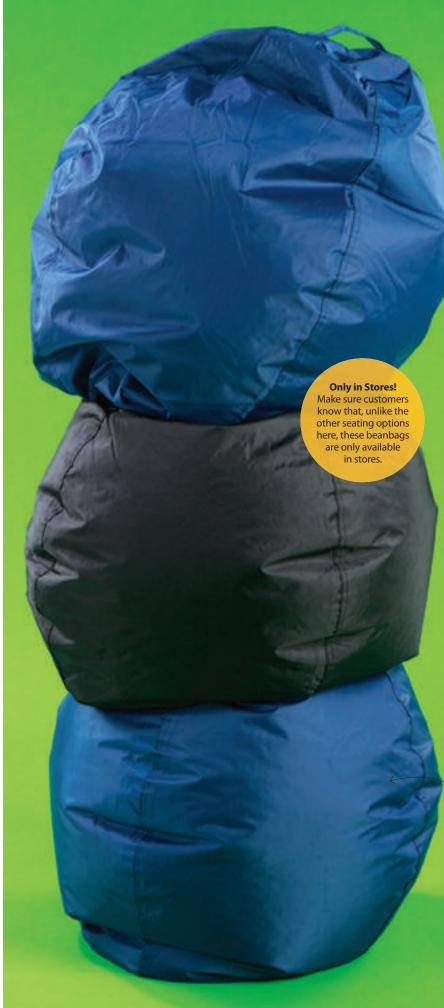

# **The Floor**

A classic beanbag chair is immediate fun. When the party's over, it can become extra seating in a kid's room. Mainstays Polyester Beanbag