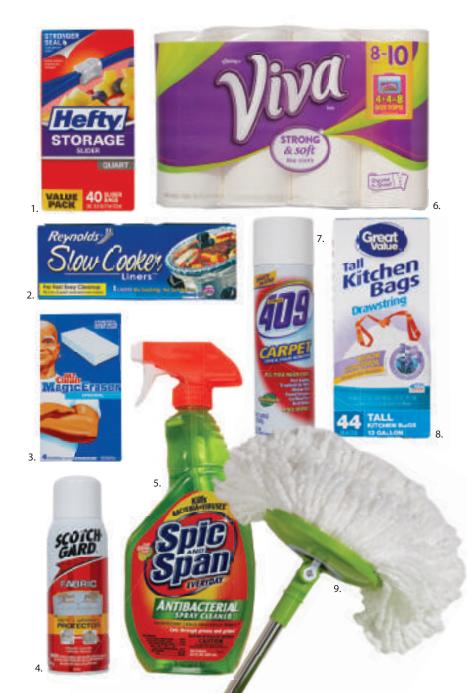

### 6. <u>Viva paper</u> Hefty Storage Slider bags, towels <u>quart size</u>

1.

2.

and toss.

3. Mr. Clean

4.

5.

**Scotchgard** 

**Upholstery** 

Protector

Fabric &

\* These absorb like cloth and \* Send guests home with don't tear when perfectly porwet, so one sheet tioned leftovers. goes a long way.

### 7. **Reynolds Slow** Formula 409 Cooker Liners

Carpet Spot \* Put a stop to & Stain Cleaner scrubbing baked-\* For tough stains on foods. Just on carpets. Bonus: gather the liner also works on the kids' grape juice spill in the car.

8. Magic Eraser **Great Value** \* Good for a Lavender Scent variety of surfaces Tall Kitchen Bags, and sticky messes. Drawstring,

# <u>13 gallon</u>

\* Tear-resistant bags are just the right size—big but easy to handle. \* Keeps stains at 9.

ŝ

bay by protecting **Big Boss** against spills. <u>InstaMop</u>

\* When used dry, the mop head can Spic and Span double as a broom and pick up debris.

### <u>Everyday</u> **Antibacterial** Spray Cleaner \* Keep cleanup

simple with one disinfectant that can clean the whole home.

Our Mission, In Action Inside

Five to Know Page 14 On the Job Page 16 Spotlight Page 18 My Day Page 21