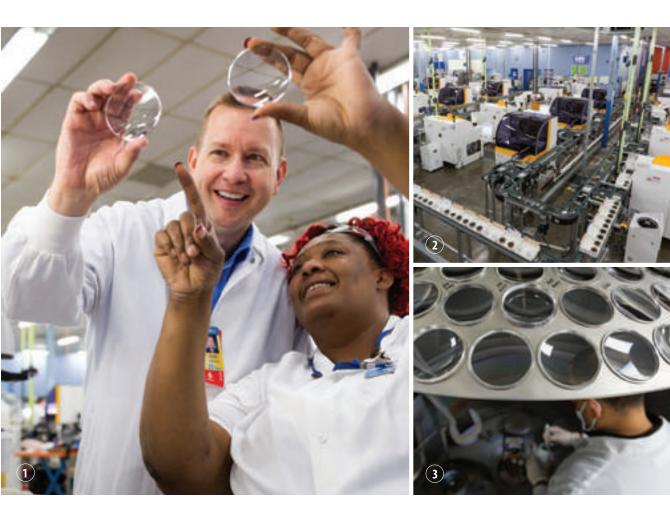

Opposite page: ① Scott Pickering, senior director, optical manufacturing and distribution, and associate Latoya Stratton inspect lenses before the anti-reflective coating process. ② New surface machines at the Walmart Optical Lab cut lenses into the shape/magnification of the prescription. ③ A lab associate puts lenses into rings. Lenses are then loaded into a vacuum chamber to receive an anti-reflective coating.