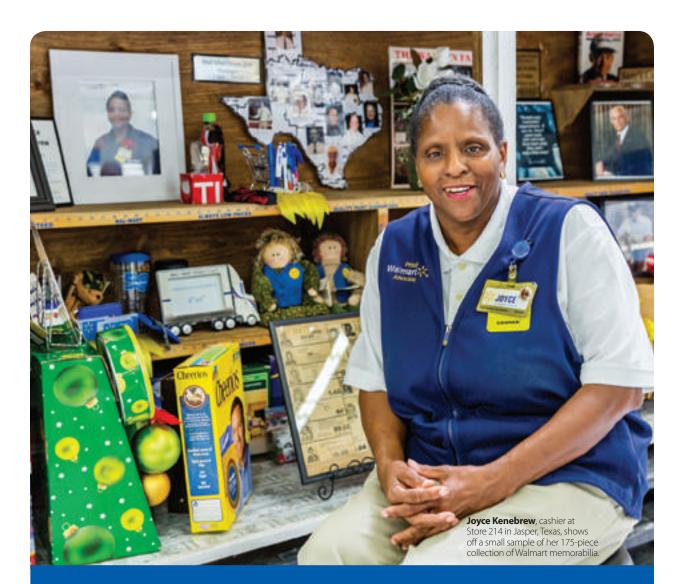

ford

WM 1217 Franklin

WM 2440 Svlva

WM 1197 Rocky Mount

WM 1010 Rockingham

Edward **Cunningham IV** WM 1352 Wallace **Juliet Eason** WM 1502 Roanoke Rapids John Freeman WM 4334 Weaverville **Beverly Gladfelter** WM 3612 Burlington Lynda Graham WM 1317 Asheville **Miranda Gray** WM 1337 Flkin Paula Griffin WM 2704 Randleman **Carolyn Haymore** WM 3304 Reidsville **Roberta Helin** WM 1097 Aberdeer Linda Henderson WM 4334 Weaverville Lexie Huckaby WM 1452 Charlot Joann Jones WM 2929 Hope Mills Betty Lee WM 1179 Arder Teresa Liamani WM 1558 Eden **Dorine Martin** WM 1502 Roanoke Rapids **Pamela Mathis** WM 1663 Waynesville Pamela McCall North WM 1179 Arder **Stacie Potter** Carolina WM 1312 Spring Lake

**25** years

Janet Bassett

WM 2793 Kernersville

Toni Ramev WM 1242 Hendersonville



JOYCE KENEBREW | CASHIER | STORE 214 | JASPER, TEXAS

# **The Collector**

For decades, Joyce Kenebrew, a cashier at Store 214 in Jasper, Texas, has celebrated her passion for Walmart with an ever-growing collection of Walmart memorabilia. It started in the early 1990s with collectible toy trucks, and, she says, "It went from there." She has acquired more collectible items every year, and her fellow associates helped, even bringing her souvenirs from Shareholders' Meetings. One of her most valued items: a model of Sam Walton's pickup truck, given by Sam himself to a manager who passed it on to Joyce.

Joyce also proves her Walmart pride through her efforts in her store, including her work as a mentor. She's encouraged many associates who have gone on to build rewarding careers, like Amy