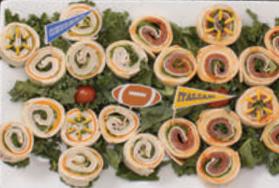

# Menu Ideas to Feed Any Size Crowd

Customers can save time with help from Walmart's bakery, deli, and grocery departments.

ustomers should know that Walmart makes it possible to entertain and not miss all the fun. "The Walmart deli has everything customers need to host and enjoy—a fun party at home," says **Gary**. Share the ideas in the menus here, created with input from Gary and Walmart buyers, all based on top sellers.

Baron Classic Crust Pepperoni pizza—Walmart's top volume multiserve option

a classic dessert.

**Smart buy:** Garden Fresh Deli Tray and Sabra Hummus

SMALL GATHERING

3 to 5 Guests

What to suggest: Serve

bite-size finger foods and

Customer favorite: Red

İİİ

**New in stores:** Hormel Deli Snack Tray featuring hard salami, colby jack cheese, and butter crisp crackers

**Dessert!** Bakery Apple Pie, 8-inch, made from scratch and filled with generous slices of orchard apples