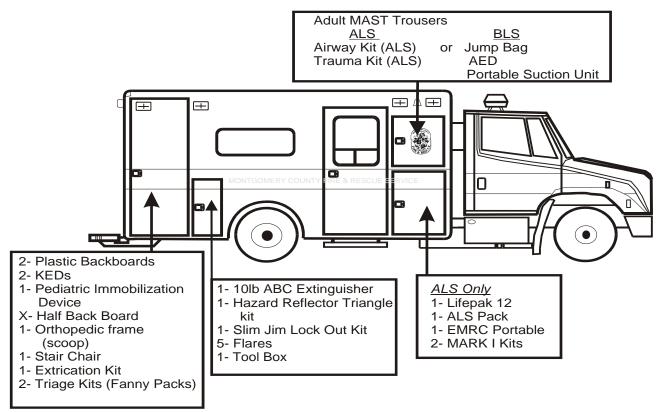

#### RIGHT REAR BEHIND WHEEL

- 1 Fire Extinguisher 10lb. ABC Minimum
- 1 Hazardous Reflector Triangle Set (3)
- 5 Flares
- 1 Toolbox
  - 1ea SML Flat Screwdriver
  - 1ea S M L Phillips Screwdriver
  - 1 Pliers, 8" Channel Lock, Adjustable
  - 1 Pliers, 10-inch, self-locking (Vise Grips)
  - 1 Wrench, 12" Open Ended
  - 1 Side-Nose Cutting Pliers
  - 1 Hacksaw
  - 3 Hacksaw blades, wire type (carbide)
  - 1 Hammer, 3 lb., 15" handle (engineer style)
  - 1 Spring loaded punch
  - 1 Multipurpose Tool (Hammer, Fire Ax, Wrecking bar)
- 1 Bolt Cutter (In tool box on units placed in service after 9/07)

#### **RIGHT-REAR COMPARTMENT**

- 1 Extrication Kit (See page #14/15)
- 2 Triage Kits (Fanny Packs)
  - 25ea Triage Ribbons on Ring (Red, Yellow, Green, Black)
  - 25 Triage Tags
  - 2 Pens or Pencils
  - 1set Airways
  - 2 Cravats
  - 2 Sterile 8 X 10 Pads
  - 3 Prs. Latex Free Gloves
  - 1pr Trauma Scissors
  - 2 Grease Pencils
  - 1 Penlight
- 2 Backboards Plastic
- 2 KEDs
- 1 Pediatric Immobilization Device
- 1 Half Backboard Plastic
- 1 Orthopedic Frame (Scoop)
- 1 Stair Chair or in Left Middle Lower Compartment on units manufactured after 6/07