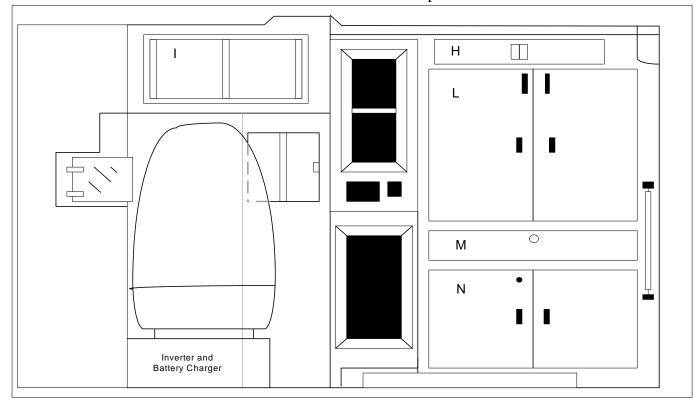

### INVENTORY OF INTERIOR COMPARTMENTS COMPARTMENT A

- 2 Head Immobilization Device
- 2 Spider Type Back Board Straps
- 2 Adult Adjustable Extrication Collars
- 2 Pediatric Adjustable Extrication Collars
- 4 Towels
- 2 9' Straps

#### **COMPARTMENT B**

- 6 Trauma Dressings
- 6 8 X 10's (or similar size)
- 1 Box 4 x 4's (24 min.)
- 12 3" Kling or equivalent
- 6 6" Kling or equivalent
- 12 Triangular Bandages
- 5 1" Tape (Hypo-Allergenic Type)
- 5 2" Tape (Hypo-Allergenic Type)
- 5 Cold Packs
- 5 Heat Packs (<140 Degrees)
- 1 Box of 1" Band-Aids
- 1 Non Adherent Material for Occlusive Dressing

#### **COMPARTMENT C**

- 2 Chux Type Pads
- 2 OB Kits (Commercial Kits)
- 2 Newborn Hat
- 2 Silver Swaddler or Baby Bunting Type Material
- 4 Burn Sheets
- 4 EA. N-95 Masks Uni-size
- 1 EA. B/P Cuffs (Adult, Child, Obese, Infant)
  - 1 Stethoscope
  - 4 Eye Protection
  - 4 Bio-Hazard Protection Kits
  - 5 Red Hazardous Waste Bags Sealable with Biohazard Label (For contaminated items)
- 1EA. Latex Free Gloves 1Box Ea. Small, Medium, Large, X-Large

#### **COMPARTMENT D**

#### **COMPARTMENT H**

- 10 Cabinet Seals & 1 Felt Tip Marker
- 1 State Protocol Book
- 31 Daily Check-Out Sheets
- 1 FRC Note Book
- 1 Complete 2007 Ambulance / Medic Unit Inventory Book
- 5 Spare Patient Information Sheets
- 5?? Fire Casualty Reports
- 1 Rehab Clip Board
  - 10 Rehab Vital Forms
  - 5 Rehab Control Forms
  - 2 Grease Pencils

#### **COMPARTMENT I**

- 5 Benzoin Swabs or 1 Can of Spray
- 3 Instant Glucose (15 grams per)
- 2 Activated Charcoal (100 gm)
- 5 Waxed Paper/Plastic Cups
- 2 Sterile Water/ Saline (1000 cc per)
- 1 Ring Cutter
- 2 AED/LP12 Pads Adult Remote Disposable Medtronic
- 1 AED Pads Pediatric Reduced Energy Medtroinic (Pink connector on front) (Amb. Only)
- 1 LP12 Pediatric Pads (Medic Unit Only)

#### **COMPARTMENT L**

- 1 Portable Suction Unit (BLS Unit Only)
  - 1 Tubing with Yankauer Wand Type
  - 1 10 fr Suction Catheter
  - 1 14 fr Suction Catheter
  - 1 Bottle of Water
  - 1 Charging Cord
- 1 BLS First Aid Bag Inventory (Jump Bag) (see page #13) or combined with O2 Bag (Page #16)
- 1 AED (BLS and Back-up ALS Units) (If converted for Pediatric Use then 1 Ped AED Pad)
  - 2 Adult Combo Defib Pads
  - 1 Razor

#### **DRUG DRAWER M (ALS Only)**

#### **COMPARTMENT N**

1 Oxygen Bag / First Aid Bag to be stored in this compartment on Ambulances