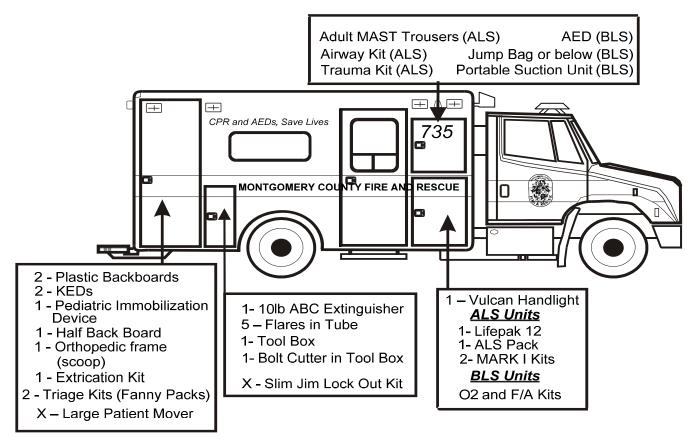

#### Ambulance Exterior of units prior to 9/07

**Drivers Side of Patient Compartment** 

Front of Patient Compartment

#### RIGHT REAR BEHIND WHEEL

- 1 Fire Extinguisher 10lb. ABC Minimum
- 1 Hazardous Reflector Triangle Set (3)
- 5 Flares
- 1 Toolbox
  - 1ea SML Flat Screwdriver
  - 1ea S M L Phillips Screwdriver
  - 1 Pliers, 8" Channel Lock, Adjustable
  - 1 Pliers, 10-inch, self-locking (Vise Grips)
  - 1 Wrench, 12" Open Ended
  - 1 Side-Nose Cutting Pliers
  - 1 Hacksaw
  - 3 Hacksaw blades, wire type (carbide)
  - 1 Hammer, 3 lb., 15" handle (engineer style)
  - 1 Spring loaded punch
  - 1 Multipurpose Tool (Hammer, Fire Ax, Wrecking bar)
- 1 Bolt Cutter (In tool box on units placed in service after 9/07)

#### **RIGHT-REAR COMPARTMENT**

- 1 Extrication Kit (See page #14/15)
- 2 Triage Kits (Fanny Packs)
  - 25ea Triage Ribbons on Ring (Red, Yellow, Green, Black)
  - 25 Triage Tags
  - 2 Pens or Pencils
  - 1set Airways
  - 2 Cravats
  - 2 Sterile 8 X 10 Pads
  - 3 Prs. Latex Free Gloves
  - 1pr Trauma Scissors
  - 2 Grease Pencils
  - 1 Penlight
- 2 Backboards Plastic
- 2 KEDs
- 1 Pediatric Immobilization Device
- 1 Half Backboard Plastic
- 1 Orthopedic Frame (Scoop)
- 1 Stair Chair or in Left Middle Lower Compartment on units manufactured after 6/07