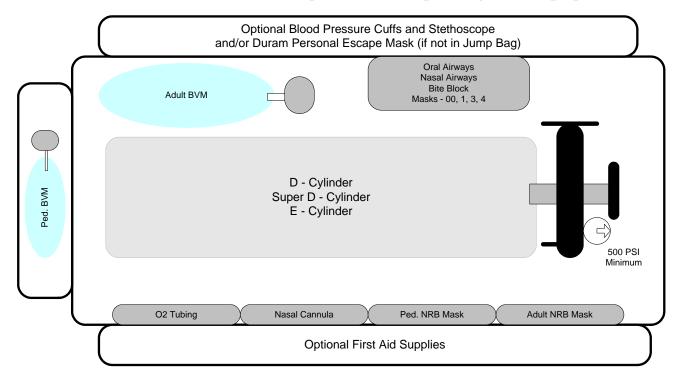

#### **OXYGEN DUFFLE BAG**

- 1 Oxygen Bottle with Regulator and Liter Flow or Grab-n-go O2 bottle
- 1 Nasal Cannula
- 1 Pediatric Nasal Cannula
- 1 Adult Non-Rebreather Mask
- 1 Pediatric Non-Rebreather Mask
- 1 Oxygen Connecting Tubing
- 1Set Nasal Airways and Lubricant (20fr (4.0mm) to 36fr (8.0mm)) (1 Set is 5 sizes)
- 6 Oral Airways (0,1,2,3,4,5)
- 1 Bite Stick (Tongue Depressor)
- 1 Adult Bag Valve with #5 Cuffed Face Mask (Single Use)
- 1 Pediatric Bag Valve with #2 Cuffed Face Mask (Single Use)
- 1 Infant Bag-Valve with #0 Cuffed Face Mask(Single Use Only)
- 1 Nebulizer Setup
- 1 Nebulizer Mask Adult & Ped.
- 1ea. Transparent Face Mask (size 00, 1, 3, 4)
- X Portable Pulse Oximeter
- X 6 3" Kling
- X 2 6" Kling
- X 8 Cravats
- X 4 8x10s or Similar Size Dressing
- X 1 Trauma Dressing (BLS Units Only)

- X 24 4x4s
- X 2 1" Tape
- X 2 2" Tape
- X 1 Stethoscope
- X 1 Pair of Trauma Scissors
- X 1 Flashlight/Pen Light
- X 4 Pairs of Latex Free Exam Gloves (assorted sizes)
- X 2 Pair of Eye Protection
- X 6 N-95 Masks (2 each Small, Medium, Large)
- X 1ea. BP Cuffs (Adult, Obese, Child) (Infant Optional)
- X Epi Pen (BLS Only)
- X Epi Pen Jr.(BLS Only)