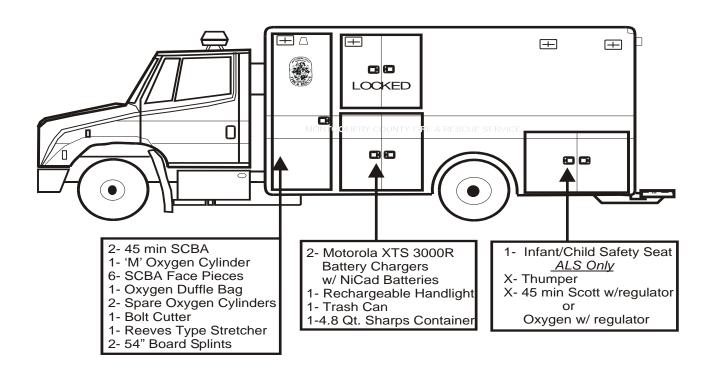

#### **LEFT FRONT CABINET (OUTSIDE)**

- 1 "M" Bottle (To Remain Off When Not In Use)
- 2 45 minute SCBA or in Left Middle Lower or Left Rear Comp. on units placed in service after 9/07
- 3 SCBA face pieces (1 each Small, Large, X-Large) locate with SCBA
- 1 Oxygen Duffel Bag (See page # 20)(or in Compartment N on BLS Units)
- 2 Spare Oxygen Cylinders
- 1 Bolt Cutters (In tool box on units after 9/07)
- 1 Reeves Type Stretcher
- 2 54" Board Splints

#### **LEFT MIDDLE LOWER (Radio Compartment)**

- 2 Portable Battery Chargers with Batteries (units pre 9/07 only)
- 2 Rechargeable Handlight or with SCBA unit
- 1 Ea. Trash Can and 4.7 Qt. Sharps Container
  - 1 Stair Chair on units manufactured after 9/07

#### LEFT-REAR COMPARTMENT

1 Convertible Safety Seat (Infant/Child) or in Left Front Comp.on units placed in service after 9/07