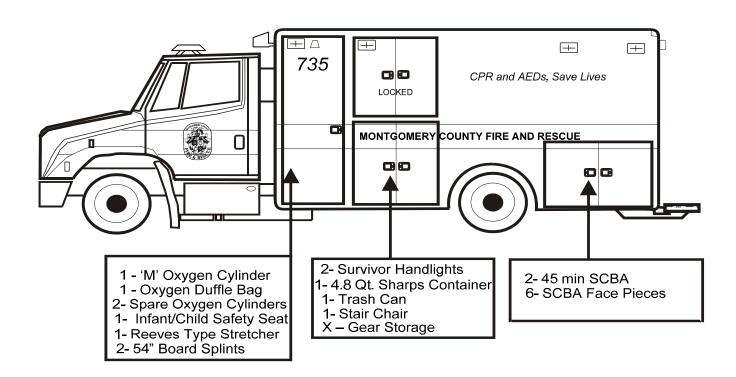

#### Ambulance Exterior of new units after 9/07

#### **LEFT FRONT CABINET (OUTSIDE)**

- 1 "M" Bottle (To Remain Off When Not In Use)
- 2 45 minute SCBA or in Left Middle Lower or Left Rear Comp. on units placed in service after 9/07
- 3 SCBA face pieces (1 each Small, Large, X-Large) locate with SCBA
- 1 Oxygen Duffel Bag (See page # 20)(or in Compartment N on BLS Units)
- 2 Spare Oxygen Cylinders
- 1 Bolt Cutters (In tool box on units after 9/07)
- 1 Reeves Type Stretcher
- 2 54" Board Splints

#### **LEFT MIDDLE LOWER (Radio Compartment)**

- 2 Portable Battery Chargers with Batteries (units pre 9/07 only)
- 2 Rechargeable Handlight or with SCBA unit
- 1 Ea. Trash Can and 4.7 Qt. Sharps Container
  - 1 Stair Chair on units manufactured after 9/07

#### LEFT-REAR COMPARTMENT

1 Convertible Safety Seat (Infant/Child) or in Left Front Comp.on units placed in service after 9/07