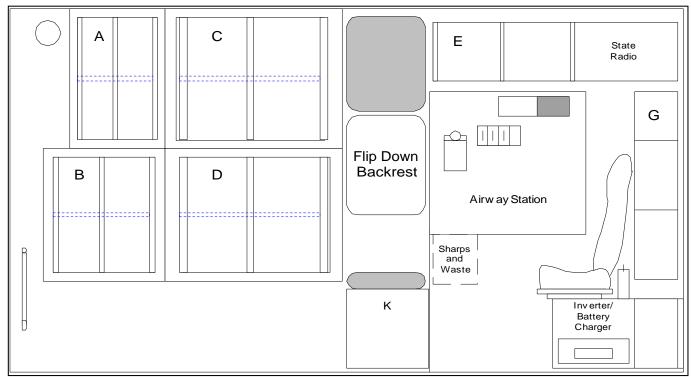

### INVENTORY OF INTERIOR COMPARTMENTS COMPARTMENT A

- 2 Head Immobilization Device
- 2 Spider Type Back Board Straps
- 2 Adult Adjustable Extrication Collars
- 2 Pediatric Adjustable Extrication Collars
- 4 Towels
- 2 9' Straps

#### **COMPARTMENT B**

- 6 Trauma Dressings
- 6 8 X 10's (or similar size)
- 1 Box 4 x 4's (24 min.)
- 12 3" Kling or equivalent
- 6 6" Kling or equivalent
- 12 Triangular Bandages
- 5 1" Tape (Hypo-Allergenic Type)
- 5 2" Tape (Hypo-Allergenic Type)
- 5 Cold Packs
- 5 Heat Packs (<140 Degrees)
- 1 Box of 1" Band-Aids
- 1 Non Adherent Material for Occlusive Dressing

#### **COMPARTMENT C**

- 2 Chux Type Pads
- 2 OB Kits (Commercial Kits)
- 2 Newborn Hat
- 2 Silver Swaddler or Baby Bunting Type Material
- 4 Burn Sheets
- 4 EA. N-95 Masks Uni-size
- 1 EA. B/P Cuffs (Adult, Child, Obese, Infant)
  - 1 Stethoscope
  - 4 Eye Protection
  - 4 Bio-Hazard Protection Kits
  - 5 Red Hazardous Waste Bags Sealable with Biohazard Label (For contaminated items)
- 1EA. Latex Free Gloves 1Box Ea. Small, Medium, Large, X-Large

#### **COMPARTMENT D**

#### **COMPARTMENT E**

- 2 Non-Rebreather O2 Masks with Tubing
- 2 Ped Non-Rebreather Masks with Tubing
- 2 Nasal Cannula Adult and Pediatric
- 2 Oxygen Connecting Tubing
- 2 Nebulizers
- 1 Ea. Nebulizer Aerosol Mask Adult and Pediatric
  - 1 Tracheotomy Mask Adult
  - 1 Disposable Suction Container
  - 1 10fr Suction Catheter
  - 1 14fr Suction Catheter
  - 2 Suction Tubing
  - 1 Suction Wand Rigid Yankauer Type
  - 5 Emesis Basin or Convenience Bag
  - 1 Bulb Syringe (In Package)
  - 1 Adult Bag Valve with #5 Cuffed Face Mask (Single Use Only)
  - 1 Child Bag Valve with #2 Cuffed Face Mask (Single Use Only)
  - 1 Infant Bag-Valve with #0 Cuffed Face Mask(Single Use Only)
- 1ea. Transparent Face Mask (size 00, 1, 3, 4)

#### **AIRWAY STATION**

- 1 Oxygen Flow Meter
- 1 Disposable Central Suction Canister
- 1 Suction Tubing & Yankauer Type Wand
- 2 Trauma Scissors Pair
- 6 Oral Airways (0-5)
- 1Set Nasal Airways and Lubricant (20fr (4.0mm) to 36fr (8.0mm)) (1 Set is 5 sizes)
- 5 Surgical Lubricants
- 1 Penlight/Flashlight

#### **COMPARTMENT G**

- 4 Sheets
- 2 Pillow Cases
- 4 Blankets
- 2 Hug-A-Bears (Single Use Only)
- 1 Bottle of Isopropyl Alcohol
- 1 Bottle of Chlorine Bleach
- 1 Empty Spray Bottle (To mix bleach solution, 1:10 freshly prepared each time)
- 1 Bottle of Peroxide
- 1 Disinfectant Spray Can
- 2 Household Gloves- Pair
- Wash Basin (5-7 Qt. Size)

#### **COMPARTMENT K** (Under CPR Seat)

1 Set of Leather Restraints (2ea. Wrist and Ankle)

- 2 Soft Restraints (Wrist and Ankle)
- 2 Body Bags