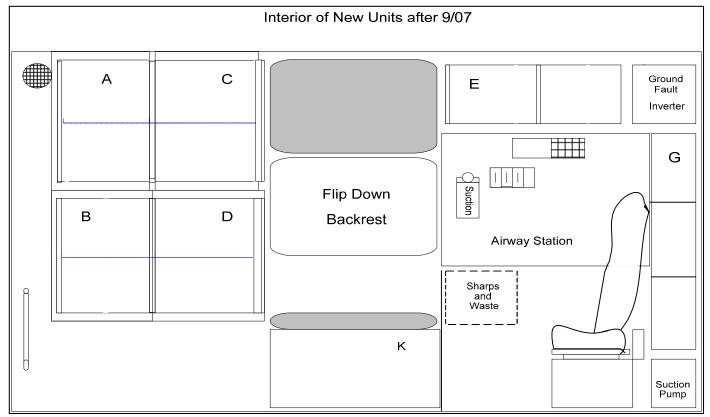

### INVENTORY OF INTERIOR COMPARTMENTS COMPARTMENT A

- 2 Head Immobilization Device
- 2 Spider Type Back Board Straps
- 2 Adult Adjustable Extrication Collars
- 2 Pediatric Adjustable Extrication Collars
- 4 Towels
- 2 9' Straps

#### **COMPARTMENT B**

- 6 Trauma Dressings
- 6 8 X 10's (or similar size)
- 1 Box 4 x 4's (24 min.)
- 12 3" Kling or equivalent
- 6 6" Kling or equivalent
- 12 Triangular Bandages
- 5 1" Tape (Hypo-Allergenic Type)
- 5 2" Tape (Hypo-Allergenic Type)
- 5 Cold Packs
- 5 Heat Packs (<140 Degrees)
- 1 Box of 1" Band-Aids
- 1 Non Adherent Material for Occlusive Dressing

#### **COMPARTMENT C**

- 2 Chux Type Pads
- 2 OB Kits (Commercial Kits)
- 2 Newborn Hat
- 2 Silver Swaddler or Baby Bunting Type Material
- 4 Burn Sheets
- 4 EA. N-95 Masks Uni-size
- 1 EA. B/P Cuffs (Adult, Child, Obese, Infant)
  - 1 Stethoscope
  - 4 Eye Protection
  - 4 Bio-Hazard Protection Kits
  - 5 Red Hazardous Waste Bags Sealable with Biohazard Label (For contaminated items)
- 1EA. Latex Free Gloves 1Box Ea. Small, Medium, Large, X-Large

#### **COMPARTMENT D**

#### **COMPARTMENT E**

- 2 Non-Rebreather O2 Masks with Tubing
- 2 Ped Non-Rebreather Masks with Tubing
- 2 Nasal Cannula Adult and Pediatric
- 2 Oxygen Connecting Tubing
- 2 Nebulizers
- 1 Ea. Nebulizer Aerosol Mask Adult and Pediatric
  - 1 Tracheotomy Mask Adult
  - 1 Disposable Suction Container
  - 1 10fr Suction Catheter
  - 1 14fr Suction Catheter
  - 2 Suction Tubing
  - 1 Suction Wand Rigid Yankauer Type
  - 5 Emesis Basin or Convenience Bag
  - 1 Bulb Syringe (In Package)
  - 1 Adult Bag Valve with #5 Cuffed Face Mask (Single Use Only)
  - 1 Child Bag Valve with #2 Cuffed Face Mask (Single Use Only)
  - 1 Infant Bag-Valve with #0 Cuffed Face Mask(Single Use Only)
- 1ea. Transparent Face Mask (size 00, 1, 3, 4)

#### **AIRWAY STATION**

- 1 Oxygen Flow Meter
- 1 Disposable Central Suction Canister
- 1 Suction Tubing & Yankauer Type Wand
- 2 Trauma Scissors Pair
- 6 Oral Airways (0-5)
- 1Set Nasal Airways and Lubricant (20fr (4.0mm) to 36fr (8.0mm)) (1 Set is 5 sizes)
- 5 Surgical Lubricants
- 1 Penlight/Flashlight

- 1 Eye Protection
- 1 Box of Facial Tissue
- 1 Bite Stick (Tongue Depressor)
- 1 Alcohol Based Hand Cleaner

#### **COMPARTMENT G**

- 4 Sheets
- 2 Pillow Cases
- 4 Blankets
- 2 Hug-A-Bears (Single Use Only)
- 1 Bottle of Isopropyl Alcohol
- 1 Bottle of Chlorine Bleach
- 1 Empty Spray Bottle (To mix bleach solution, 1:10 freshly prepared each time)
- 1 Bottle of Peroxide
- 1 Disinfectant Spray Can
- 2 Household Gloves- Pair
- Wash Basin (5-7 Qt. Size)

#### **COMPARTMENT K** (Under CPR Seat)

1 Set of Leather Restraints (2ea. Wrist and Ankle)

- 2 Soft Restraints (Wrist and Ankle)
- 2 Body Bags