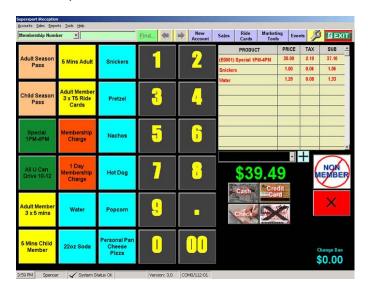

## iReception Membership, Point of Sale (POS) and Event Booking System

**iReception** is full-featured **membership and Point of Sale (PoS) and event booking system** designed with the specific needs of motorsport operations in mind.

**iReception** links to an optional **cash drawer and receipt printer** and is ideal for selling **any type of product** from track time to kart spares and food. **iReception** is typically supplied with the following hardware components: