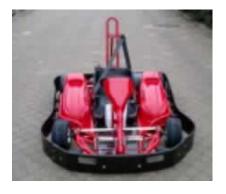

# BOWMAN STORM GAS, ELECTRIC & PROPANE KARTS

The Bowman **Storm** is a fantastic rental Kart, hand built and welded in 30mm chrome molybdenum tube, which is a high quality specification material, with excellent flexion and torsion qualities. The chassis frame is powder coated and this gives a hard durable finish to compliment the chrome accessories.

A thick, hard wearing polypropylene floor panel is fitted, as are rubber mounted polypropylene front and rear bumpers, plastic extra large seat, rear axle cover, 30mm solid rear axle, quick release axle bearings, hydraulic self adjusting brake with armored brake line, nylon track arms with sturdy 10mm track rod ends, heavy duty steering column and wheel, alloy mono rims with durable slick tires for performance and good wear characteristics.

Optional **polypropylene rubber mounted side wraps** can be fitted and this gives great side impact protection, and increases the savings in repair damage to wheels, stub axles and other components. Operators have seen accident **damage reduced by over 75%** since the introduction of side wraps; they also help prevent wheels becoming entangled.

The Bowman **Storm** kart can accept the complete Honda range from **5.5hp**, **6.5hp**, **9.0hp** & **13hp**, although the 13hp is not recommended for indoor use. On the **Storm** we can fit the regular Honda 5.5hp or 6.5hp engine on the left side of the Kart with **a dry centrifugal clutch** / chain drive or twin-engine configuration. Unlike most kart manufacturers, Bowman fit the Honda oil clutch engines to the center of the kart and behind the driver. This unique design gives great handling qualities, better kart balance, improved braking and better tire wear.