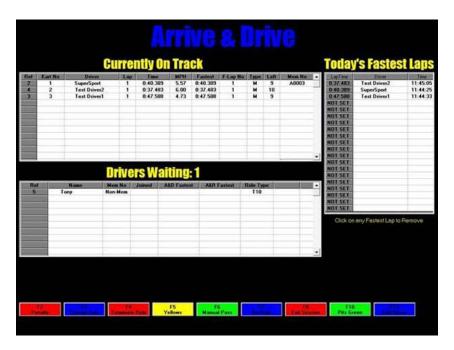

#### **Arrive & Drive:**

Our WinTime-XP Arrive & Drive module maximizes the use of your karts by allowing any additional drivers to join those already out on track – here's how it works; if you have 10 karts available in the pits and 2 drivers turn up and drive for 10 minutes, with our competitors' systems you would have 8 karts 'locked' in the pits until the 2 drivers come back in. **Not with WinTime-XP Arrive & Drive from SuperSport!** 

Our software keeps an individual timed or lapped record for each driver and notifies the operator when each kart is due to return to the pits (and **can even automatically slow them down** with optional industry-standard hardware!). Using this 'rolling' method, you are able to **keep sending drivers out** as they turn up and you never have karts sitting in the pits!