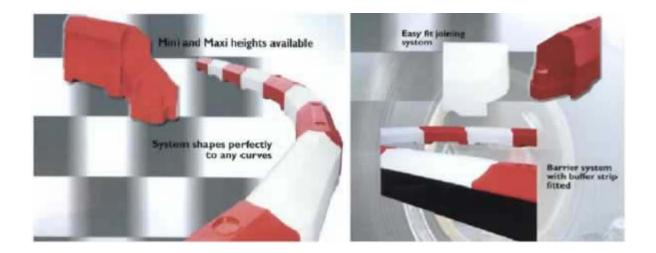

## TRACK BARRIER SAFETY SYSTEMS

Essential to the safe operation of any kart track is a reliable barrier system that is flexible enough to be moved if you want to alter the track layout.

#### **FEATURES**

- Designed to improve security and safety for drivers, spectators and staff.
- Quick assembly and positioning system.
- Two heights available Mini 370mm (14.5in) high and Maxi 590mm (23in) high x 1 meter (39in) long.
- Helps stop the "boomerang" effect to the kart when hit and creates an "Anti-embedding surface"
- Saves staff time helping drivers out of the normal tire wall crashes.
- Linked system makes moving the track course layout quick and easy compared with other systems.
- Reduces impact damage to karts particularly when used in conjunction with wraparound systems.
- Manufactured in virgin quality Medium Density Polyethylene, not to be confused with inferior quality material.
- Excellent impact strength.
- Material gives good UV resistance.
- Red or white other colors subject to quantity
- Affordable professional looking system.
- Heavy-duty design and material thickness.
- Optional polypropylene buffer strip available, inc. all fasteners and tools for a professional installation.
- Barrier makes a fantastic advertising medium that can generate revenue.