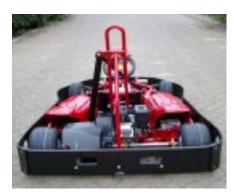

# BOWMAN STORM GAS, ELECTRIC & PROPANE KARTS

The Bowman **Storm** is a fantastic rental Kart, hand built and welded in 30mm chrome molybdenum tube, which is a high quality specification material, with excellent flexion and torsion qualities. The chassis frame is powder coated and this gives a hard durable finish to compliment the chrome accessories.

A thick, hard wearing polypropylene floor panel is fitted, as are rubber mounted polypropylene front and rear bumpers, plastic extra large seat, rear axle cover, 30mm solid rear axle, quick release axle bearings, hydraulic self adjusting brake with armored brake line, nylon track arms with sturdy 10mm track rod ends, heavy duty steering column and wheel, alloy mono rims with durable slick tires for performance and good wear characteristics.

Optional **polypropylene rubber mounted side wraps** can be fitted and this gives great side impact protection, and increases the savings in repair damage to wheels, stub axles and other components. Operators have seen accident **damage reduced by over 75%** since the introduction of side wraps; they also help prevent wheels becoming entangled.

The Bowman **Storm** kart can accept the complete Honda range from **5.5hp**, **6.5hp**, **9.0hp** & **13hp**, although the 13hp is not recommended for indoor use. On the **Storm** we can fit the regular Honda 5.5hp or 6.5hp engine on the left side of the Kart with **a dry centrifugal clutch** / chain drive or twin-engine configuration. Unlike most kart manufacturers, Bowman fit the Honda oil clutch engines to the center of the kart and behind the driver. This unique design gives great handling qualities, better kart balance, improved braking and better tire wear.

**Propane and LPG** are extremely popular in Europe due to the cost savings over petrol (gas), and Bowman has again scored a first with fixed twin alloy tanks for up to <u>five hours non stop running time</u>. The tanks are refilled in seconds on the Kart or alternatively a quick removable single steel tank can be fitted. Propane is a safe, clean fuel with considerable emission benefits over petrol (gas), engine longevity is improved, and **operator profits are increased**.

The Bowman **Storm** comes as standard with **deformable side pods** which are great for impact absorption. We also offer operators a great opportunity to advertise on the unique **High Gloss plastic side pods** that can be fitted as an option. The side pods are well protected by a **double side guardrail** and give competitors a unique feel driving experience.