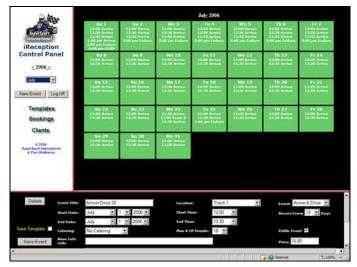

**iReception PRO** offers the facility to schedule events and to set if the event can be **booked online** by you, your customers, or both. **Templates** can be created to help you schedule events that occur on a regular basis making it quick and easy to let your staff and customers know what events are available and because it's **Web based**, you can **do this from any PC** that has and Internet connection and Microsoft Internet Explorer 6 or better installed!