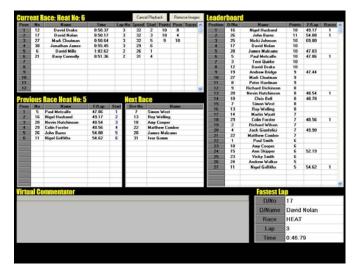

## **SuperSport TEMPUS (for competition racing)**

SuperSport TEMPUS is much easier to use than the other competition timing software that's available and includes a built-in competitor database to make data entry quick and SuperSport TEMPUS can also be used with our iReception Membership & POS software to make registration even quicker and easier and also our Grafix-XP results system.

Note the UNIQUE 'Virtual Commentator' feature that tells you – or a broadcaster – what's happening during the event. This feature is also included in the WinTime-XP rental timing software:

If you already have an AMB based timing system, you'll be pleased at how many features and benefits this software will add without costing too much to upgrade.