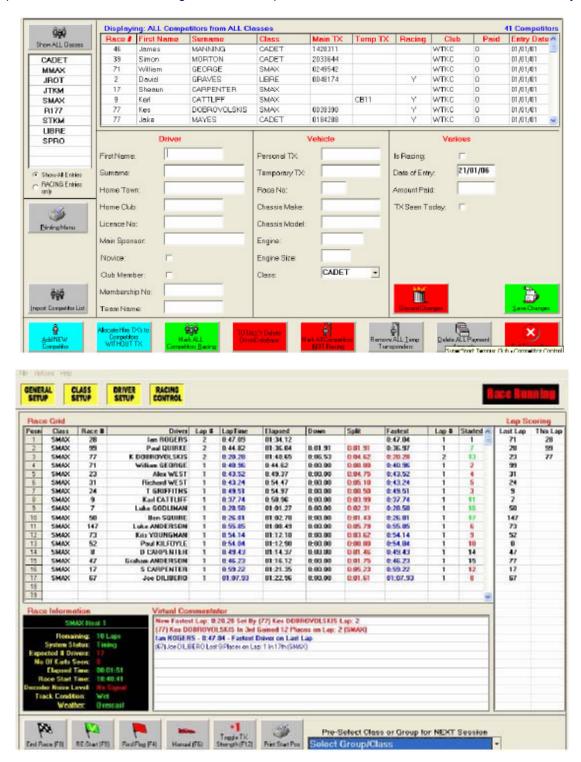

## **SuperSport TEMPUS (for competition racing)**

SuperSport TEMPUS is much easier to use than the other competition timing software that's available and includes a built-in competitor database to make data entry quick and SuperSport TEMPUS can also be used with our iReception Membership & POS software to make registration even quicker and easier and also our Grafix-XP results system.

Note the UNIQUE 'Virtual Commentator' feature that tells you – or a broadcaster – what's happening during the event. This feature is also included in the WinTime-XP rental timing software:

If you already have an AMB based timing system, you'll be pleased at how many features and benefits this software will add without costing too much to upgrade.

#### **Arrive & Drive:**

Our WinTime-XP Arrive & Drive module maximizes the use of your karts by allowing any additional drivers to join those already out on track – here's how it works; if you have 10 karts available in the pits and 2 drivers turn up and drive for 10 minutes, with our competitors' systems you would have 8 karts 'locked' in the pits until the 2 drivers come back in. **Not with WinTime-XP Arrive & Drive from SuperSport!** 

Our software keeps an individual timed or lapped record for each driver and notifies the operator when each kart is due to return to the pits (and **can even automatically slow them down** with optional industry-standard hardware!). Using this 'rolling' method, you are able to **keep sending drivers out** as they turn up and you never have karts sitting in the pits!

#### **Arrive & Race:**

Arrive & Race allows you to schedule groups of drivers and is what our competitors mistakenly call Arrive & Drive; this fully automatic module lets you run 1 heat races in that are sorted either by position or lap time and like all our timing software modules, is capable of controlling kart speed, track lights and electronic scoreboards.

#### **Grand Prix & Endurance:**

Grand Prix is the most comprehensive module in WinTime-XP that lets you enter large groups of names and then automatically or manually creates grids, heats, ¼ finals, semi-finals and finals for you and then assigns points based on your specifications.

Endurance is designed for team events and with the addition of a pit entry loop, you can even time pit stops!

Note the UNIQUE 'Virtual Commentator' feature that lets you, or a broadcaster know what's happening during the event. This feature is available in Grand Prix and Endurance.