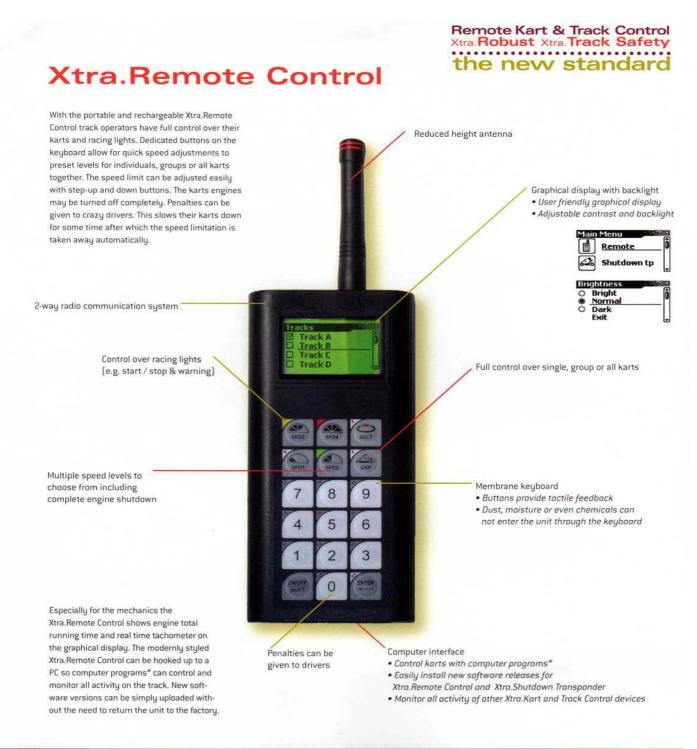

in scored a first with fixed twin alloy tanks for up to <u>five hours non stop running time</u>. The tanks are refilled in seconds on the Kart or alternatively a quick removable single steel tank can be fitted. Propane is a safe, clean fuel with considerable emission benefits over petrol (gas), engine longevity is improved, and **operator profits are increased**.

The Bowman **Storm** comes as standard with **deformable side pods** which are great for impact absorption. We also offer operators a great opportunity to advertise on the unique **High Gloss plastic side pods** that can be fitted as an option. The side pods are well protected by a **double side guardrail** and give competitors a unique feel driving experience.

## Speed Control Units (Automatically or manually slow down karts)





## TRACK BARRIER SAFETY SYSTEMS

Essential to the safe operation of any kart track is a reliable barrier system that is flexible enough to be moved if you want to alter the track layout.



#### **FEATURES**

- Designed to improve security and safety for drivers, spectators and staff.
- Quick assembly and positioning system.
- Two heights available Mini 370mm (14.5in) high and Maxi 590mm (23in) high x 1 meter (39in) long.
- Helps stop the "boomerang" effect to the kart when hit and creates an "Anti-embedding surface"
- Saves staff time helping drivers out of the normal tire wall crashes.
- Linked system makes moving the track course layout quick and easy compared with other systems.
- Reduces impact damage to karts particularly when used in conjunction with wraparound systems.
- Manufa