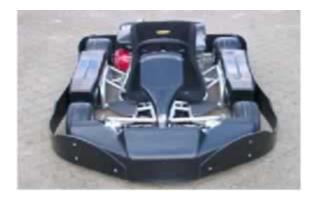

# BOWMAN STORM GAS, ELECTRIC & PROPANE KARTS

The Bowman **Storm** is a fantastic rental Kart, hand built and welded in 30mm chrome molybdenum tube, which is a high quality specification material, with excellent flexion and torsion qualities. The chassis frame is powder coated and this gives a hard durable finish to compliment the chrome accessories.

A thick, hard wearing polypropylene floor panel is fitted, as are rubber mounted polypropylene front and rear bumpers, plastic extra large seat, rear axle cover, 30mm solid rear axle, quick release axle bearings, hydraulic self adjusting brake with armored brake line, nylon track arms with sturdy 10mm track rod ends, heavy duty steering column and wheel, alloy mono rims with durable slick tires for performance and good wear characteristics.

Optional **polypropylene rubber mounted side wraps** can be fitted and this gives great side impact protection, and increases the savings in repair damage to wheels, stub axles and other components. Operators have seen accident **damage reduced by over 75%** since the introduction of side wraps; they also help prevent wheels becoming entangled.

The Bowman **Storm** kart can accept the complete Honda range from **5.5hp**, **6.5hp**, **9.0hp** & **13hp**, although the 13hp is not recommended for indoor use. On the **Storm** we can fit the regular Honda 5.5hp or 6.5hp engine on the left side of the Kart with **a dry centrifugal clutch** / chain drive or twin-engine configuration. Unlike most kart manufacturers, Bowman fit the Honda oil clutch engines to the center of the kart and behind the driver. This unique design gives great handling qualities, better kart balance, improved braking and better tire wear.