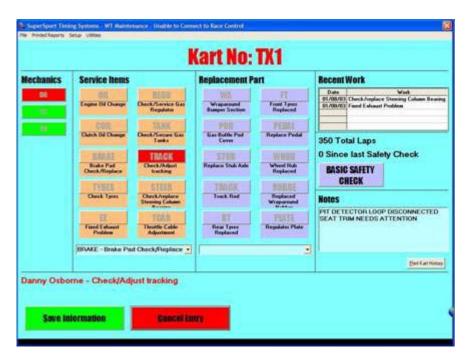

## **SuperSport WORKSHOP-XP Kart Maintenance Software**

Each button on the **WORKSHOP-XP** screen represents a kart and the different colors indicate status e.g. Red = Urgent Service required, which helps you to keep track of which of your karts require servicing, **how much each kart is costing** you and will produce reports that you can hand to governing bodies or insurance companies to prove that your fleet is well looked after:

How can you afford to run a karting center WITHOUT it!?