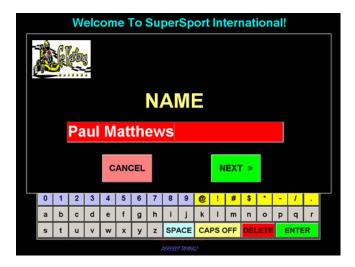

## iReception Membership, Point of Sale (POS) and Event Booking System

**iReception** is full-featured **membership and Point of Sale (PoS) and event booking system** designed with the specific needs of motorsport operations in mind.

**iReception** is **touch screen** optimized and the **PRO** version has a pre-registration **kiosk feature** that allows customers to enter their details and **automatically print an optional disclaimer form** to save time for your reception staff.

## iReception Membership, Point of Sale (POS) and Event Booking System

**iReception PRO** also includes essential marketing tools in the software such as **SMS text and email campaigns** directly from the desktop and remote **Web-based reporting** so that you can see sales figures from wherever you are, as well as integrated online booking and print at home Internet specials.