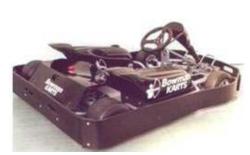

# BOWMAN STORM GAS, ELECTRIC & PROPANE KARTS

The Bowman **Storm** is a fantastic rental Kart, hand built and welded in 30mm chrome molybdenum tube, which is a high quality specification material, with excellent flexion and torsion qualities. The chassis frame is powder coated and this gives a hard durable finish to compliment the chrome accessories.

A thick, hard wearing polypropylene floor panel is fitted, as are rubber mounted polypropylene front and rear bumpers, plastic extra large seat, rear axle cover, 30mm solid rear axle, quick release axle bearings, hydraulic self adjusting brake with armored brake line, nylon track arms with sturdy 10mm track rod ends, heavy duty steering column and wheel, alloy mono rims with durable slick tires for performance and good wear characteristics.

Optional **polypropylene rubber mounted side wraps** can be fitted and this gives great side impact protection, and increases the savings in repair damage to wheels, stub axles and other components. Operators have seen accident **damage reduced by over 75%** since the introduction of side wraps; they also help prevent wheels becoming entangled.

The Bowman **Storm** kart can accept the complete Honda range from **5.5hp**, **6.5hp**, **9.0hp** & **13hp**, although the 13hp is not recommended for indoor use. On the **Storm** we can fit the regular Honda 5.5hp or 6.5hp engine on the left side of the Kart with **a dry centrifugal clutch** / chain drive or twin-engine configuration. Unlike most kart manufacturers, Bowman fit the Honda oil clutch engines to the center of the kart and behind the driver. This unique design gives great handling qualities, better kart balance, improved braking and better tire wear.

**Propane and LPG** are extremely popular in Europe due to the cost savings over petrol (gas), and Bowman has again scored a first with fixed twin alloy tanks for up to <u>five hours non stop running time</u>. The tanks are refilled in seconds on the Kart or alternatively a quick removable single steel tank can be fitted. Propane is a safe, clean fuel with considerable emission benefits over petrol (gas), engine longevity is improved, and **operator profits are increased**.

The Bowman **Storm** comes as standard with **deformable side pods** which are great for impact absorption. We also offer operators a great opportunity to advertise on the unique **High Gloss plastic side pods** that can be fitted as an option. The side pods are well protected by a **double side guardrail** and give competitors a unique feel driving experience.