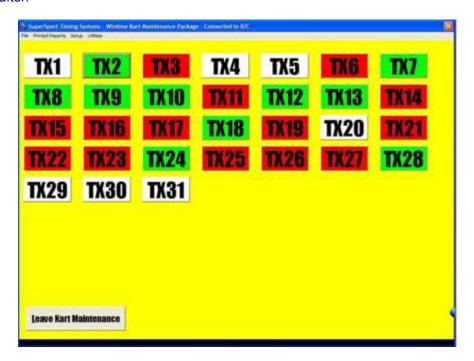

## **SuperSport WORKSHOP-XP Kart Maintenance Software**

Each button on the **WORKSHOP-XP** screen represents a kart and the different colors indicate status e.g. Red = Urgent Service required, which helps you to keep track of which of your karts require servicing, **how much each kart is costing** you and will produce reports that you can hand to governing bodies or insurance companies to prove that your fleet is well looked after:

How can you afford to run a karting center WITHOUT it!?