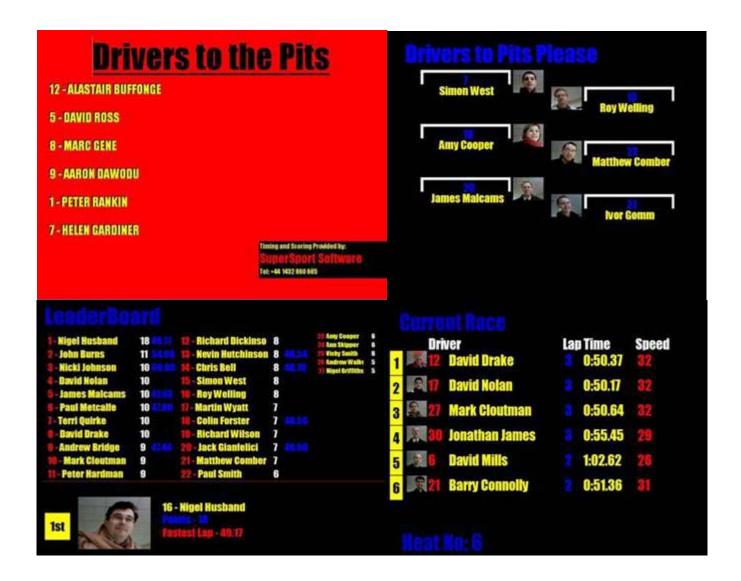

## SuperSport GRAFIX-XP multi-screen animated results & information system

**Grafix-XP** is 'intelligent' software, in that it is installed on a separate PC with a multi-screen graphics card installed and **automatically switches the display** depending on what type of event is running on the **WinTime-XP** system with **no user intervention**.

On the rare occasions that nothing is happening on track, **Grafix-XP** can be pre-programmed to **display sponsors logos** or any other images that you might want to display and as you'll notice in the 'Drivers to Pits' screen above, you can set **short messages to appear during timing** that are animated and scroll across each of the displays.