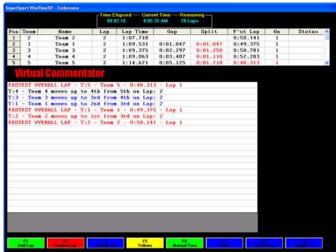

Note the UNIQUE 'Virtual Commentator' feature that tells you – or a broadcaster – what's happening during the event. This feature is also included in the WinTime-XP rental timing software:

If you already have an AMB based timing system, you'll be pleased at how many features and benefits this software will add without costing too much to upgrade.

Endurance is designed for team events and with the addition of a pit entry loop, you can even time pit stops!

Note the UNIQUE 'Virtual Commentator' feature that lets you, or a broadcaster know what's happening during the event. This feature is available in Grand Prix and Endurance.