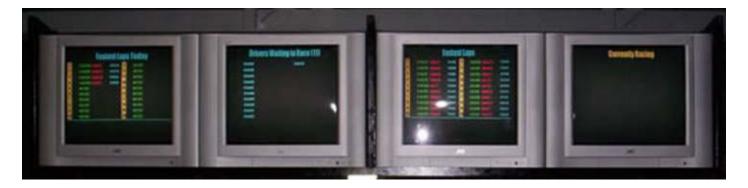

## SuperSport GRAFIX-XP multi-screen animated results & information system

**Grafix-XP** is 'intelligent' software, in that it is installed on a separate PC with a multi-screen graphics card installed and **automatically switches the display** depending on what type of event is running on the **WinTime-XP** system with **no user intervention**.

On the rare occasions that nothing is happening on track, **Grafix-XP** can be pre-programmed to **display sponsors logos** or any other images that you might want to display and as you'll notice in the 'Drivers to Pits' screen above, you can set **short messages to appear during timing** that are animated and scroll across each of the displays.