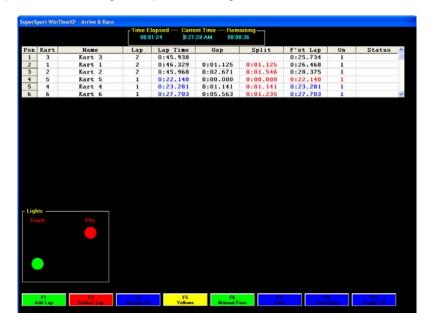

#### **Arrive & Race:**

Arrive & Race allows you to schedule groups of drivers and is what our competitors mistakenly call Arrive & Drive; this fully automatic module lets you run 1 heat races in that are sorted either by position or lap time and like all our timing software modules, is capable of controlling kart speed, track lights and electronic scoreboards.

**WinTime-XP** is surely the most comprehensive and user-friendly timing software available to rental karting operations today! With built-in **software control for LED scoreboards**, **speed controllers and light switching**, this feature-packed system can also be expanded by adding membership and booking systems, **kart maintenance** modules and **live Internet timing and scoring**.