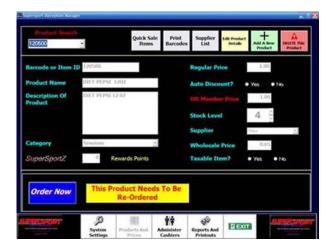

The first screenshot shows the iReception Manager software which includes **stock control features** as well as **discount settings** where you decide if each product qualifies for an **automatic (percentage) discount**, a manual override price or no discount at all.