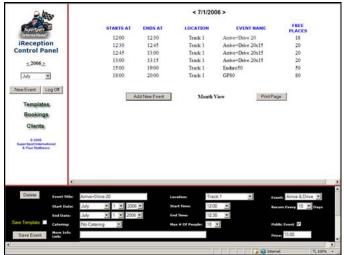

## iReception Membership, Point of Sale (POS) and Event Booking System

**iReception** is full-featured **membership and Point of Sale (PoS) and event booking system** designed with the specific needs of motorsport operations in mind.

The first screenshot shows the iReception Manager software which includes **stock control features** as well as **discount settings** where you decide if each product qualifies for an **automatic (percentage) discount**, a manual override price or no discount at all.

**iReception** is **touch screen** optimized and the **PRO** version has a pre-registration **kiosk feature** that allows customers to enter their details and **automatically print an optional disclaimer form** to save time for your reception staff.

**iReception PRO** offers the facility to schedule events and to set if the event can be **booked online** by you, your customers, or both. **Templates** can be created to help you schedule events that occur on a regular basis making it quick and easy to let your staff and customers know what events are available and because it's **Web based**, you can **do this from any PC** that has and Internet connection and Microsoft Internet Explorer 6 or better installed!