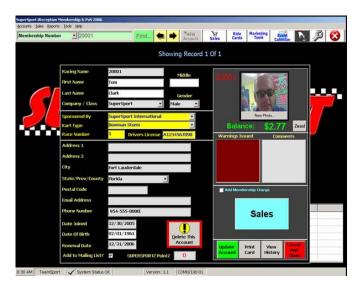

## iReception Membership, Point of Sale (POS) and Event Booking System

**iReception** is full-featured **membership and Point of Sale (PoS) and event booking system** designed with the specific needs of motorsport operations in mind.