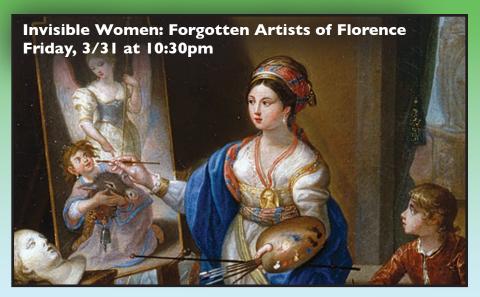

#### 10:30 INVISIBLE WOMEN: **FORGOTTEN ARTISTS OF FLORENCE**

The Emmy-winning Invisible Women sheds light on the lives and works of the Renaissance's pioneering female artists.