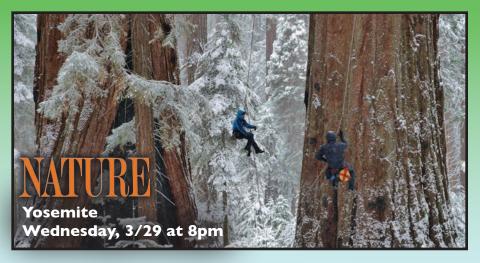

#### 8:00 **NATURE**

"Yosemite" Join scientists, experts, and adventurers as they trudge through mountains of snow, climb trees as tall as buildings, and soar high in the air to spy just how global changes are affecting one of America's greatest wildernesses.

(Repeats at I am and Thursday, 3/30 at 4am)