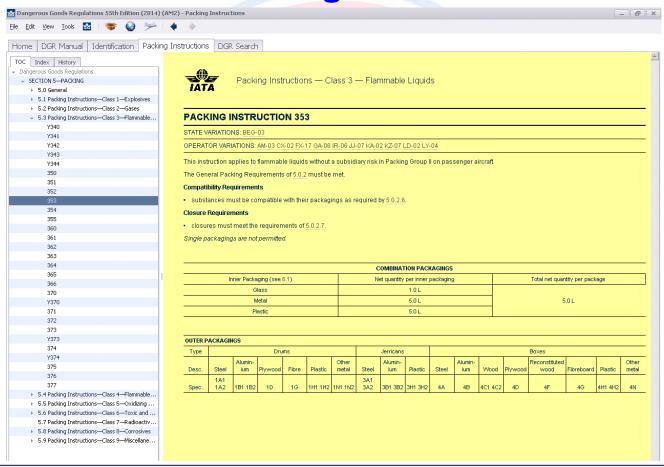

### **Using IATA DGR – The Blue Pages (4.2)**

**Using IATA DGR – Packing Instruction** 

### **Using IATA DGR – Packing Instruction**