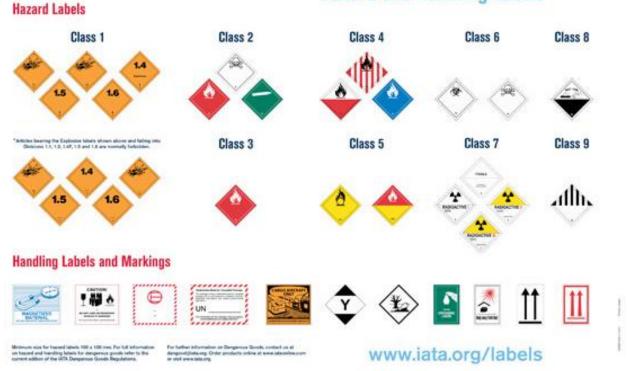

### **IATA DG Classification**

- Class 1 Explosives
- Class 2 Gases
- Class 3 Flammable liquids
- Class 4 Flammable solids
- Class 5 Oxidizing substances and organic peroxides
- Class 6 Toxic and infectious substances
- Class 7 Radioactive material
- Class 8 Corrosive substances
- Class 9 Miscellaneous dangerous substances and articles

### IATA DG Hazard and Handling Labels

### **Dangerous Goods**

**Hazard and Handling Labels** 