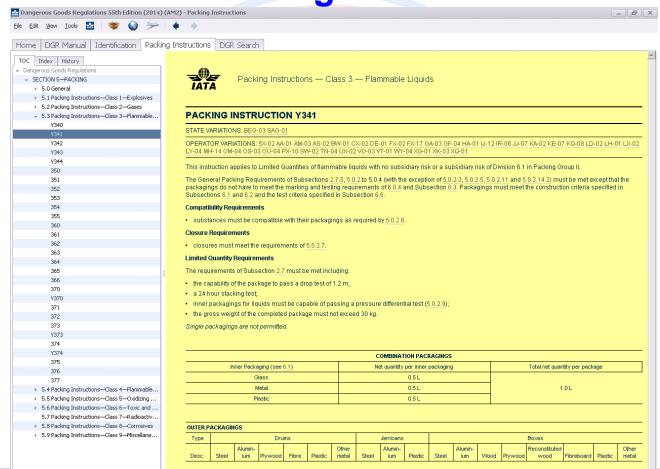

### **Using IATA DGR – The Blue Pages (4.2)**

**Using IATA DGR – Packing Instruction** 

### **Using IATA DGR – Packing Instruction**