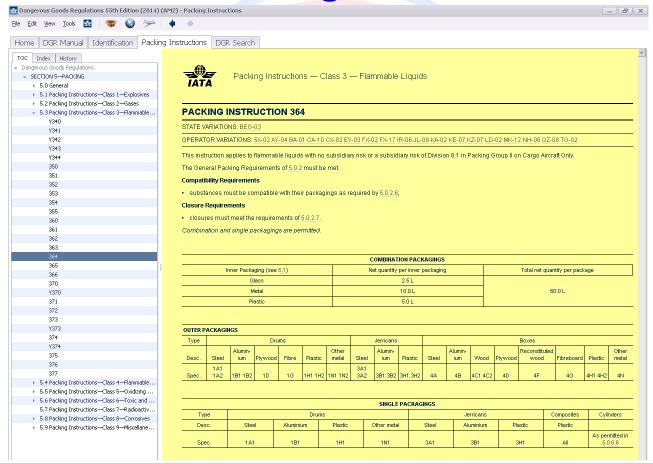

### **Using IATA DGR – The Blue Pages (4.2)**

**Using IATA DGR – Packing Instruction** 

### **Using IATA DGR – Packing Instruction**