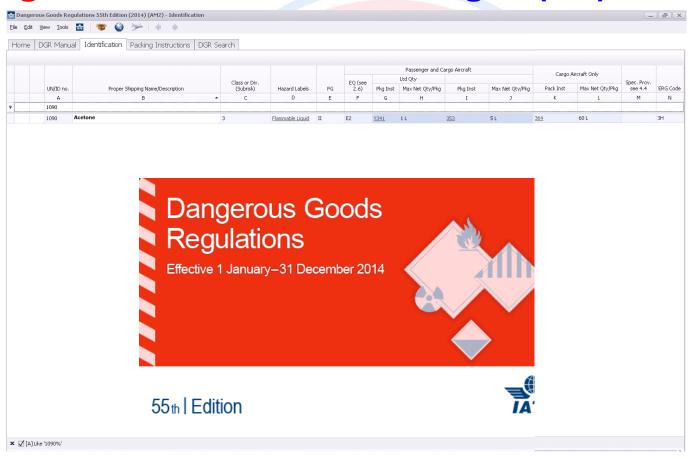

### **Understanding the Blue Pages (4.2 DG List)**

- **Column A UN No.** contains the serial number assigned to the article or substance under United Nations Classification System. When this number is used, it must be prefixed by the letters "UN".
- Column B Proper Shipping Name (PSN)/Description contains alphabetical listing of dangerous goods articles and substances identified by their proper shipping names together with qualifying descriptive text. The proper shipping name is shown in bold (dark) type whereas the descriptive text is shown in light type.
- **Column C** Class or division contains the class or division number assigned to the article or substance according to the classification system described in Section 3. In the case of Class 1 Explosives, the compatibility group is also shown.

### **Understanding the Blue Pages (4.2 DG List)**

Column D Subsidiary Risks - contains the class or division number of any important subsidiary risks. All subsidiary risks are listed in numerical order.

Column E Labels - contains the hazard label(s) to be applied to the outside of each package and overpack for the commodity shown in Column B. The primary hazard label is listed first followed by any subsidiary risk label(s)

Column F Packing Group - contains the UN Packing Group (I, II, III) where assigned to the article or substance.

#### Column G

Passenger and Cargo Aircraft Limited Quantity – Packing Instructions – refers to the relevant Limited Quantity (Y) Packing Instructions listed in Section 5 for transport of the article or substance on a passenger or on a cargo aircraft. If no packing instruction is shown, the article or substance cannot be carried under Limited Quantity provisions.

#### Column H

Passenger and Cargo Aircraft Limited Quantity – Maximum Net Quantity per Package – shows the maximum net quantity (weight or volume) of the article or substance allowed in each package for transport on a passenger or cargo aircraft. The weight quoted is net weight, unless otherwise indicated by a letter G which refers to the gross weight of the package.

#### Column I

Passenger and Cargo—Packing Instructions — refers to the relevant Packing Instructions listed in Section 5 for transport of the article or substance on a passenger or on a cargo aircraft.

#### Column J

Passenger and Cargo Aircraft – Maximum Net Quantity per Package – shows the maximum net quantity (weight or volume) of the article or substance allowed in each package for transport on a passenger or cargo aircraft. The weight quoted is net weight, unless otherwise indicated by a letter G which refers to the gross weight of the package.

If the word "Forbidden" is shown, the article cannot be carried on a passenger aircraft.

#### Column K

Cargo Aircraft Only- Packing Instructions – refers to the relevant Packing Instructions listed in Section 5 for transport of the article or substance on a cargo aircraft ONLY.

#### Column L

Cargo Aircraft Only – Maximum Net Quantity per Package – shows the maximum net quantity (weight or volume) of the article or substance allowed in each package for transport on a cargo aircraft ONLY. The weight quoted is net weight, unless otherwise indicated by a letter G which refers to the gross weight of the package.

If the word "Forbidden" is shown, the article cannot be carried on any aircraft unless exempted by States under the provisions of 2.6.1

#### Column M

Special Provisions – may show a single, double or triple digit number preceded by the letter "A", against appropriate entries in the List of Dangerous Goods. This alpha-numeric indicator relates to Subsection 4.4 and applies to all the packing groups permitted for the entry concerned, unless the wording of the special provision makes it otherwise apparent.

#### Column N

ERG Code – Emergency Response Drill Code as found in the International Civil Aviation Organization (ICAO) document "The Emergency Response Guidance for Aircraft Incidents Involving Dangerous Goods". The code consists of a combination of letters and numbers, which represents suggested responses to incidents involving the specific dangerous good entry to which the drill code is assigned.