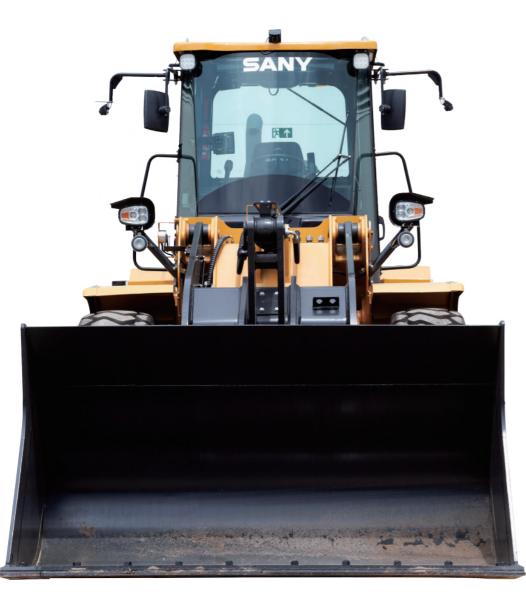

• Net Power: 117.8kW/158 hp Operating Weight: 14,616 kg/32,222 lb

• Bucket Capacity: 2.29 m3 /3.2 yd3 • Full Turn Tipping Load: 7144 kg / 17,007 lb

**QUALITY CHANGES THE WORLD** 





# Key features

## Wheel loader



### Engine

Deutz TCD 6.1, max gross power 184hp, Tier 4 Final, offering 10% larger power.

### **Power-train**

ZF transmission 4WG200, better performance, KD function. ZF wet-brake axles, LSD.

### **Rear view Camera**

**Hydraulics** Load sensing hydraulics, Roxroth valves and pumps.

### **Ride Control**

Bucket self-leveling and return to dig. **3<sup>rd</sup> Function Hydraulic** 

### **Reversible fan**

High reliability and convenient maintenance

Al intelligent management

Comfortable



### **SANYLive Telematics**

**Single Joystick contro** 

### superior performance

# Safety and



# **Operator Environment**



**Operating control system** 

Cabin- Inside



Handrail, steps

Rear camera

### **Driving comfort**

- more comfortable experience
- Curtain, cigarette lighter, ash