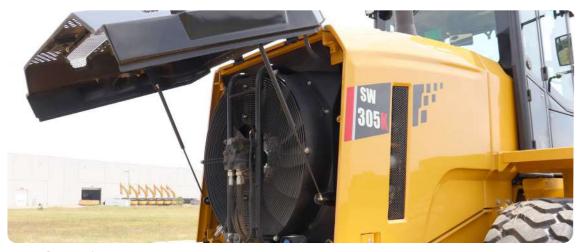

### **Reversible fan**

High reliability and convenient maintenance

Al intelligent management

Comfortable

### **Convenient maintenance**

- Large new radiator: the external protective screen is specially set, and the dirt is blocked outside the protective screen. Just remove the protective screen for cleaning; Excellent heat dissipation capacity ensures that the engine will not be hot for a long time
- High definition intelligent display, with a broader vision.