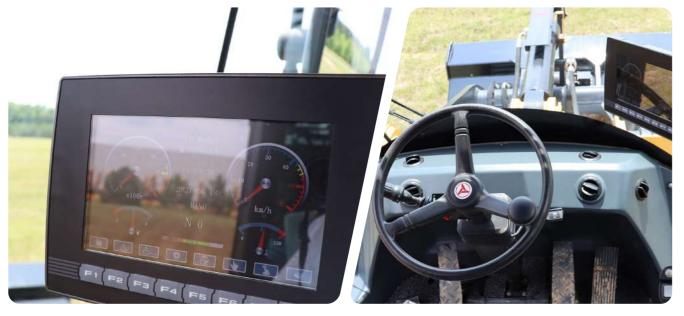

# **Operator Environment**

**Operating control system** 

Cabin- Inside

Handrail, steps

Rear camera

### **Driving comfort**

- more comfortable experience
- Curtain, cigarette lighter, ashtray, water cup holder, document box and reading lamp are available

Dashboard

Seat

• High grade interior, suspended seats, excellent shock absorption and noise reduction performance, let you have a

### **Convenient maintenance**

- Large new radiator: the external protective screen is specially set, and the dirt is blocked outside the protective screen. Just remove the protective screen for cleaning; Excellent heat dissipation capacity ensures that the engine will not be hot for a long time
- High definition intelligent display, with a broader vision.