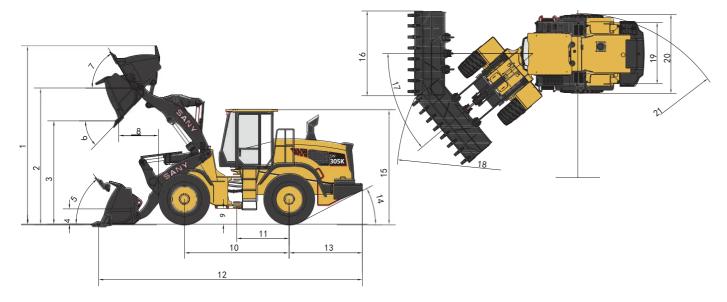

# Dimensions

| Dimensions                                           | (Company) |      |
|------------------------------------------------------|-----------|------|
| 1 Max. Height(fully raised)                          | mm        | 5226 |
| 2 Hinge Pin Height at Max.Lift                       | mm        | 3845 |
| 3 Dump Clearance Maximum Lift                        | mm        | 2689 |
| 4 B-Pin Height Carry                                 | mm        | 445  |
| 5 Roll Back at Carry Height                          | 0         | 49   |
| 6 Dump Angle Maximum Lift                            | 0         | 45   |
| 7 Rack Back Maximum Lift                             | ٥         | 61   |
| 8 Reach at Max .Lift and 45 Discharge                | mm        | 993  |
| 9 Ground Clearance                                   | mm        | 407  |
| 9 centerLine of Rear Axle to Hitch                   | mm        | 1520 |
| 10 wheelbase                                         | mm        | 3000 |
| 11 Height to Center Line of Axle                     | mm        | 695  |
| 12 shiping Length with Bucket                        | mm        | 7518 |
| 13 center Line of Rear axle to Edge of Counterweight | mm        | 1911 |
| 14 Tail Angle to the Rear Wheel                      | ٥         | 28   |
| 15 Height to lop of ROPS                             | mm        | 3405 |
| 16 wiath of the Bucket                               | mm        | 2545 |
| 17 Articulation Angle                                | ٥         | 40   |
| 18 Max.Circle                                        | mm        | 5969 |
| 19 width                                             | mm        | 2045 |
| 20 outside the Tire Width                            | mm        | 2476 |
| 21 clearance Circle to Outside of Tires              | mm        | 5382 |