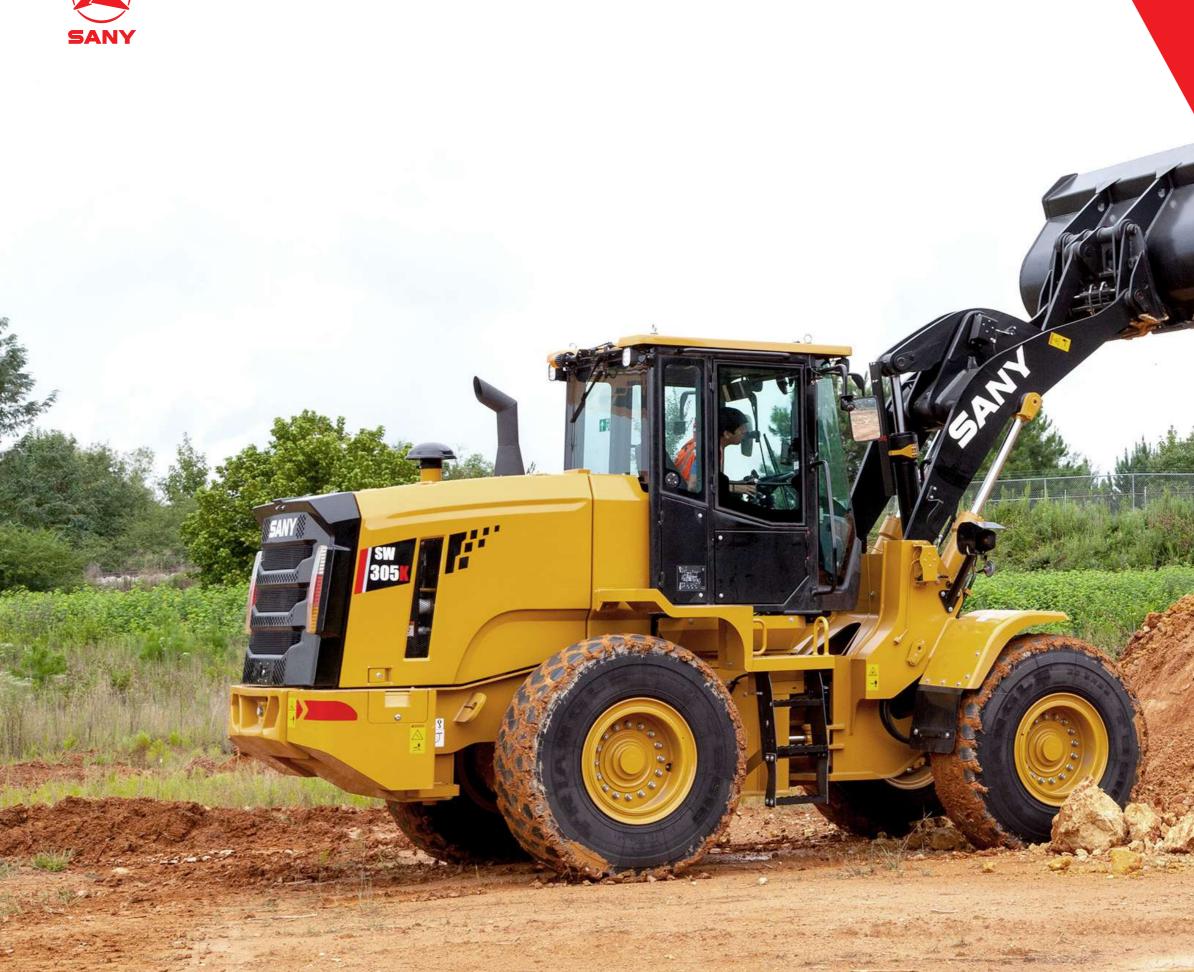

,level,warning               | • |
| ature,warning                   | ٠ |
| ing                             | • |
| e,warning                       | • |
|                                 | • |
|                                 | • |
|                                 | • |
|                                 | • |
|                                 | • |
| ng                              | • |
|                                 | • |
|                                 |   |
|                                 | × |
| d sample ports<br>Iraulic oils, | × |
|                                 | • |
|                                 | • |
|                                 | • |
|                                 | ٠ |
|                                 | × |
|                                 |   |









# Wheel loader 15/16