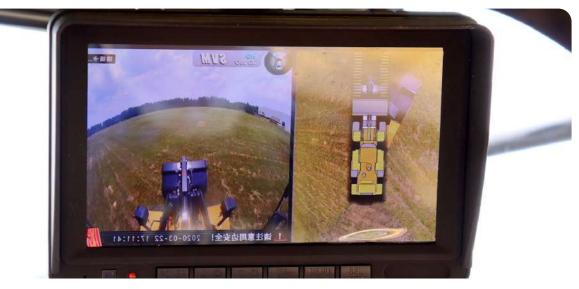

### **Rear view Camera**

**Hydraulics** Load sensing hydraulics, Roxroth valves and pumps.

# **Operator Environment**

**Operating control system** 

Cabin- Inside

Handrail, steps

Rear camera

### **Convenient maintenance**

- Large new radiator: the external protective screen is specially set, and the dirt is blocked outside the protective screen. Just remove the protective screen for cleaning; Excellent heat dissipation capacity ensures that the engine will not be hot for a long time
- High definition intelligent display, with a broader vision.