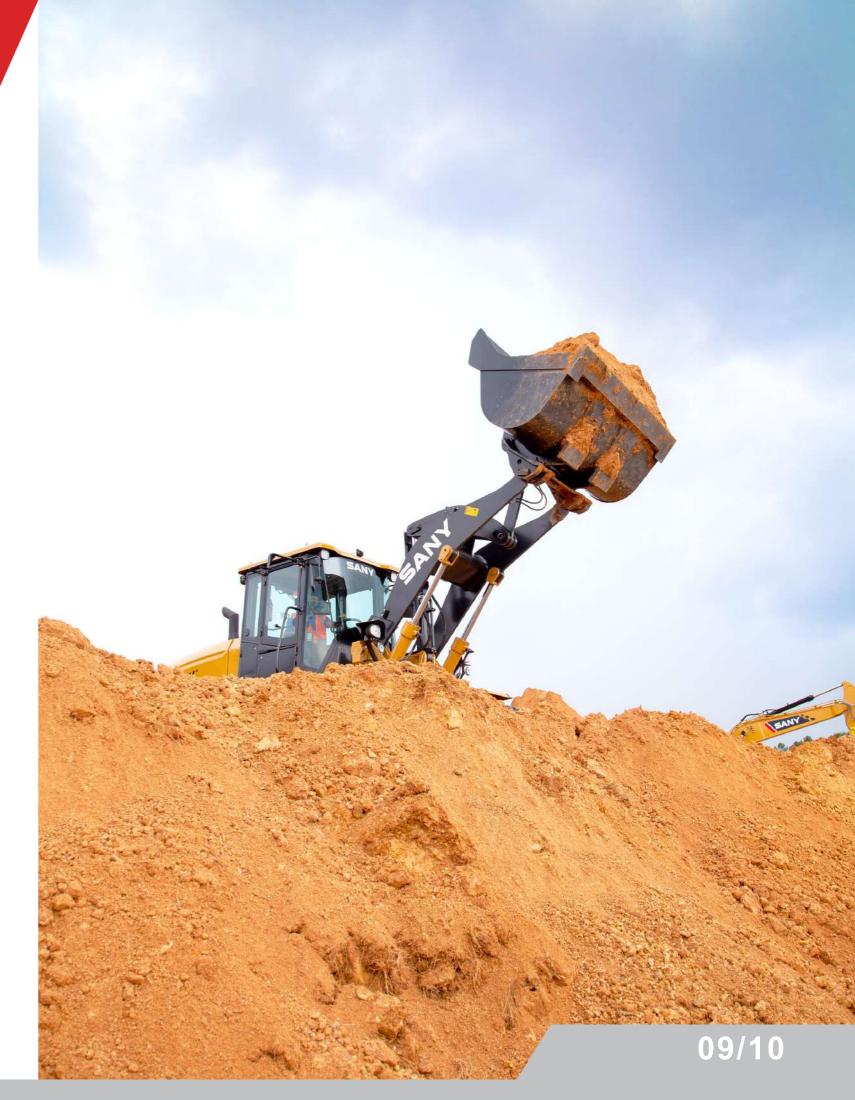

• Net Power: 117.8kW/158 hp Operating Weight: 14,616 kg/32,222 lb

• Bucket Capacity: 2.29 m3 /3.2 yd3 • Full Turn Tipping Load: 7144 kg / 17,007 lb

**QUALITY CHANGES THE WORLD** 

## Wheel loader