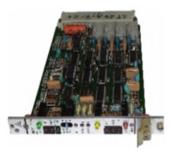

ABB DICON Control CMA112 & CMA 114

MSA PCB board for MSA XT140 Gas detector system

Main PCB board for SASAKURA ODM system

Main logical control PCB board for ABB M/E stop/start

Ms20 logical PCBs for MSA LIRA 303 gas analyzer

Soren T Lyngso TDU analogue Card for Exh. Temp monitoring

NAKSKOV SKIBSVAERFT PCB cards series for Engine alarm system

MUS925 Foxboro Eckardt cards for Power Supply Unit for Intelligent Transmitter

Main control PCBs for Crane systems

ED 090 for Auer ex-alarm PCBs for MSA Fixed gas detection system

Main processor cards for Purifier systems

SMTS has many years of technology service experience in the industry.

SMTS is a specialist in repair and recondition of all kinds of electronic Printed Circuit Boards, field service and commissioning of control and automation systems in industry, marine and oil & gas.