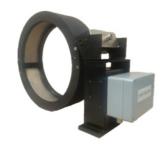

For those SPECS AOMD and COMD, type approvals by major classification societies of the world have been granted.

Bearing wear monitoring system(BWM) is another result of SPECS' continuous efforts to respond to the needs of its clients. SPECS' BWM system can check the wear conditions of bearing in ship engine by real time monitoring.