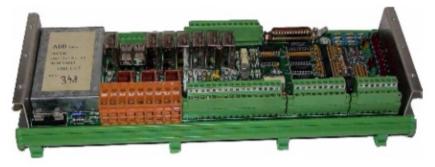

# **PCB** Repair And Testing

Swift Marine Tech Pte Ltd renowned Portsmouth printed circuit testing and repair facility diagnoses faults on a wide range of boards and units for organizations across the India. Utilising electronic PCB test and repair technology, we manage both low and high volume test contracts.

Our cost-effective test and repair services save companies up to 60 % over OEM repair prices.

Why choose SMTS for your printed circuit board (PCB) repair? We've got more expertise, better equipment and more scalability than the next repair provider. Not only do we have millions of dollars in custom PCB repair and system test fixtures, but our Diagnosis Pin Point Systems are the latest universal incircuit test equipment available.

When coupled with proprietary serial PCB testing techniques and surface-mount handling equipment, SMTS can repair even the most advanced microprocessor or digital signal processor circuits. Our highly trained technicians are certified in ESD and IPC repair and rework standards, and routinelydetect stressed components that others miss (see this case study on CCA component inspection). Plus, after the repair is completed, your printed circuit board is functionality tested to ensure performance.