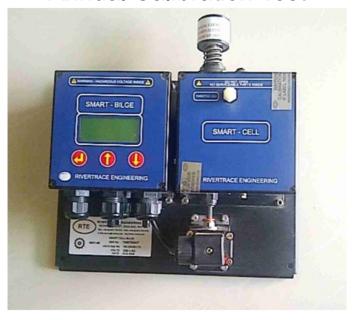

#### **Annual Calibration Test**

15 ppm Bilge Alarm Monitors – Annual Verification & Function Test.

Our team of qualified engineers are able to carry out a retrofit, new installation and/or calibration of your existing bilge monitor in 24/7.

#### We Have in stock of;

- Smartcell Bilge Monitor meets the requirements of MEPC 107 (49)and
- OCD-CM Bilge monitor meets the requirements of MEPC 60

Export & Stockist of Ships Spare Parts

SWIFT MARINE is a marine engineering company speciliazed in the supply of GENUINE , original, OEM spare parts for Main Engine, Auxiliary Engine, Generators and Auxiliary Equipments etc.