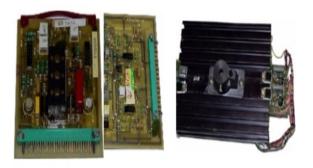

# **PCB** Repair And Testing

Swift Marine Tech Pte Ltd renowned Portsmouth printed circuit testing and repair facility diagnoses faults on a wide range of boards and units for organizations across the India. Utilising electronic PCB test and repair technology, we manage both low and high volume test contracts.

Our cost-effective test and repair services save companies up to 60 % over OEM repair prices.

Why choose SMTS for your printed circuit board (PCB) repair? We've got more expertise, better equipment and more scalability than the next repair provider. Not only do we have millions of dollars in custom PCB repair and system test fixtures, but our Diagnosis Pin Point Systems are the latest universal incircuit test equipment available.

When coupled with proprietary serial PCB testing techniques and surface-mount handling equipment, SMTS can repair even the most advanced microprocessor or digital signal processor circuits. Our highly trained technicians are certified in ESD and IPC repair and rework standards, and routinelydetect stressed components that others miss (see this case study on CCA component inspection). Plus, after the repair is completed, your printed circuit board is functionality tested to ensure performance.