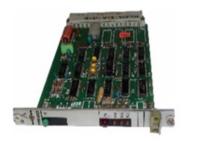

ABB DICON Control CMA112 & CMA 114

MSA PCB board for MSA XT140 Gas detector system

Main PCB board for SASAKURA ODM system

Main logical control PCB board for ABB M/E stop/start

Ms20 logical PCBs for MSA LIRA 303 gas analyzer

Soren T Lyngso TDU analogue Card for Exh. Temp monitoring

NAKSKOV SKIBSVAERFT PCB cards series for Engine alarm system

MUS925 Foxboro Eckardt cards for Power Supply Unit for Intelligent Transmitter

Main control PCBs for Crane systems

ED 090 for Auer ex-alarm PCBs for MSA Fixed gas detection system

Main processor cards for Purifier systems

SMTS has many years of technology service experience in the industry.

SMTS is a specialist in repair and recondition of all kinds of electronic Printed Circuit Boards, field service and commissioning of control and automation systems in industry, marine and oil & gas.