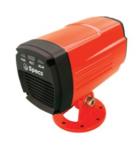

# SPECS OMD SERVICES

OMD for engine

OMD for engine

TPM SPM BWM

Since the foundation of the company in 1970, SPECS Corporation has put its highest priority of concern on meeting the diverse and difficult needs of its clients and becoming an innovation leader in the technologies that the company is pursuing.

SPECS is now one of the undisputed leaders in its area of expertise, which to provides products and services for safety, instrumentation and control systems required by marine and related industries.

During the last decades of its history, marine industry has acknowledged Oil Mist Detector (OMD) system as an important measurement to reduce the risk of fire from machinery space flammable oil systems or explosions induced by oil mist inside diesel engine crank case.

Through SPECS is one of the latest participants in this market, its oil mist detector for engine room (AOMD) and the one for inside crankcase (COMD) have already obtained reputation of being the top quality products throughout global clients.