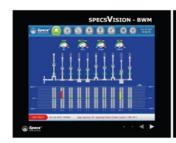

For those SPECS AOMD and COMD, type approvals by major classification societies of the world have been granted.

Bearing wear monitoring system(BWM) is another result of SPECS' continuous efforts to respond to the needs of its clients. SPECS' BWM system can check the wear conditions of bearing in ship engine by real time monitoring.