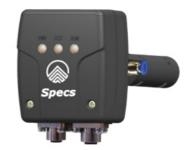

# SPECS OMD SERVICES

OMD for engine

OMD for engine

TPM SPM BWM

Since the foundation of the company in 1970, SPECS Corporation has put its highest priority of concern on meeting the diverse and difficult needs of its clients and becoming an innovation leader in the technologies that the company is pursuing.

SPECS is now one of the undisputed leaders in its area of expertise, which to provides products and services for safety, instrumentation and control systems required by marine and related industries.

During the last decades of its history, marine industry has acknowledged Oil Mist Detector (OMD) system as an important measurement to reduce the risk of fire from machinery space flammable oil systems or explosions induced by oil mist inside diesel engine crank case.

Through SPECS is one of the latest participants in this market, its oil mist detector for engine room (AOMD) and the one for inside crankcase (COMD) have already obtained reputation of being the top quality products throughout global clients.