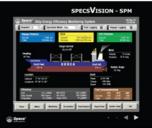

Included above OMD, BWM system, SPECS supplies ship's monitoring system which consist of SPM (Ship Performance Monitoring system) and TPM (Shaft Torque Power RPM Meter). This system can monitor, check and help to maintain better performance for ship's energy saving. SPECS provides the systems and services including installation, consulting and repair.