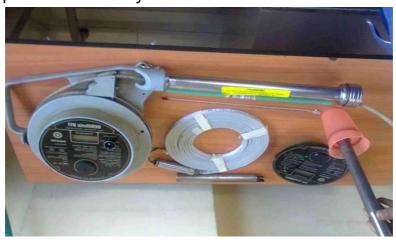

# **UTI**, MMC Tapes

Our Trained Engineers are regularly carrying out Annual calibration, re-certification including Repairs of Hermetic UTI & MMC UTI Tapes as per makers specification and procedures.

Our Master Equipment's are traceable to National/International Standard.

We are undertake below mention jobs on board vessels in port/anchorage etc.

- Measuring Tapes 15 Mtrs. / 30 Mtrs.- Inspection/ Renewal
   & Spare Supply
- Temperature Sensor (Oil/water) Inspection / Renewal
   & Spare Supply
- Display PCB Inspection/ Repairs/ Renewal
   & Spare Supply