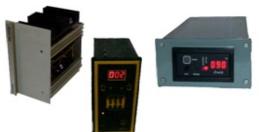

# SPECS OMD SERVICES

OMD for engine

OMD for engine

TPM SPM BWM

Since the foundation of the company in 1970, SPECS Corporation has put its highest priority of concern on meeting the diverse and difficult needs of its clients and becoming an innovation leader in the technologies that the company is pursuing.

SPECS is now one of the undisputed leaders in its area of expertise, which to provides products and services for safety, instrumentation and control systems required by marine and related industries.

During the last decades of its history, marine industry has acknowledged Oil Mist Detector (OMD) system as an important measurement to reduce the risk of fire from machinery space flammable oil systems or explosions induced by oil mist inside diesel engine crank case.

Through SPECS is one of the latest participants in this market, its oil mist detector for engine room (AOMD) and the one for inside crankcase (COMD) have already obtained reputation of being the top quality products throughout global clients.

For those SPECS AOMD and COMD, type approvals by major classification societies of the world have been granted.

Bearing wear monitoring system(BWM) is another result of SPECS' continuous efforts to respond to the needs of its clients. SPECS' BWM system can check the wear conditions of bearing in ship engine by real time monitoring.

Included above OMD, BWM system, SPECS supplies ship's monitoring system which consist of SPM (Ship Performance Monitoring system) and TPM (Shaft Torque Power RPM Meter). This system can monitor, check and help to maintain better performance for ship's energy saving. SPECS provides the systems and services including installation, consulting and repair.