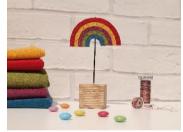

# Sculptures

Stitched single, double or triple sculptures with a black aluminium stem on a wooden base (approximately 15cm height). The rear of the sculpture is plain fabric.

The single sculptures show all the colour options. The double and triple options can be in any combination of colours. Please see price list for all the possibilities.

Cat and Poppies

RRP £32.00

Triple Poppy RRP £32.00

Dog and Poppies RRP £32.00

Hare and Poppies RRP £32.00

Rainbow RRP £24.00