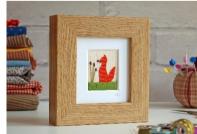

# Swifty Bell Designs Trade Brochure 2021

**Small Framed Embroideries** – original embroideries in an oak effect frame that can be hung on the wall or free-standing. Frame size 11x12x3.2cm. Image size 4.5x3.5cm. Available in a box for an extra 60 pence.

Spring Delight – hand painted and stitched. RRP £24.00

Winter Wonder – hand painted and stitched. RRP £24.00

Brown and Black Dog RRP £24.00

Grey Cat RRP £24.00

Summer Joy – hand painted and stitched. RRP £24.00