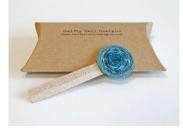

# **Brooch Pins/Kilt Pins/Bookmarks**

All the colours below are available as brooch pins, kilt pins or bookmarks.

Grey RRP £15.00

Orange Tweed RRP £15.00

Red & Yellow RRP £15.00

Pink Tweed RRP £15.00

Pink RRP £15.00

Green RRP £15.00

Red

RRP £15.00

Blue RRP £15.00

Green and Blue RRP £15.00

Blue Tartan RRP £15.00

Lemon RRP £15.00

Red Tartan RRP £15.00