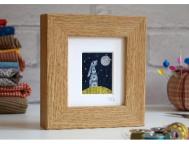

# Swifty Bell Designs Trade Brochure 2021

**Small Framed Embroideries** – original embroideries in an oak effect frame that can be hung on the wall or free-standing. Frame size 11x12x3.2cm. Image size 4.5x3.5cm. Available in a box for an extra 60 pence.