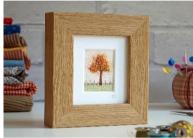

# Swifty Bell Designs Trade Brochure 2021

**Small Framed Embroideries** – original embroideries in an oak effect frame that can be hung on the wall or free-standing. Frame size 11x12x3.2cm. Image size 4.5x3.5cm. Available in a box for an extra 60 pence.

#### RRP £24.00

Mustard Dog RRP £24.00

Black Cat RRP £24.00

Autumn Glow – hand painted and stitched. RRP £24.00

Stripy Dog

Red Cat RRP £24.00

Blue Cat RRP £24.00

Red Hare RRP £24.00