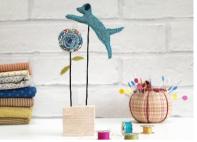

# Sculptures

Stitched single, double or triple sculptures with a black aluminium stem on a wooden base (approximately 15cm height). The rear of the sculpture is plain fabric.

The single sculptures show all the colour options. The double and triple options can be in any combination of colours. Please see price list for all the possibilities.

Cat and Poppies

RRP £32.00

Triple Poppy RRP £32.00

Dog and Poppies RRP £32.00

Hare and Poppies RRP £32.00

Rainbow RRP £24.00