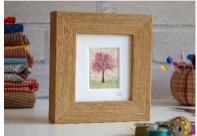

# Swifty Bell Designs Trade Brochure 2021

**Small Framed Embroideries** – original embroideries in an oak effect frame that can be hung on the wall or free-standing. Frame size 11x12x3.2cm. Image size 4.5x3.5cm. Available in a box for an extra 60 pence.

Spring Delight – hand painted and stitched. RRP £24.00

Winter Wonder – hand painted and stitched. RRP £24.00

Brown and Black Dog RRP £24.00

Grey Cat RRP £24.00

Summer Joy – hand painted and stitched. RRP £24.00