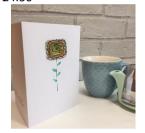

# Handmade Stitched Greetings Cards

105mm x 149mm card with C6 ribbed brown envelope in a cellophane bag.

Thistle Stitched thistle with hand painted leaves RRP £4.50

Mustard mix stitched square poppy RRP £4.50