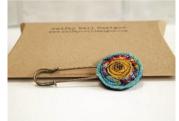

# **Brooch Pins/Kilt Pins/Bookmarks**

All the colours below are available as brooch pins, kilt pins or bookmarks.

Grey RRP £15.00

Orange Tweed RRP £15.00

Red & Yellow RRP £15.00

Pink Tweed RRP £15.00

Pink RRP £15.00

Green RRP £15.00

Red

RRP £15.00

Blue RRP £15.00

Green and Blue RRP £15.00

Blue Tartan RRP £15.00

Lemon RRP £15.00

Red Tartan RRP £15.00