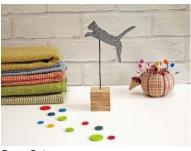

# Sculptures

Stitched single, double or triple sculptures with a black aluminium stem on a wooden base (approximately 15cm height). The rear of the sculpture is plain fabric.

The single sculptures show all the colour options. The double and triple options can be in any combination of colours. Please see price list for all the possibilities.