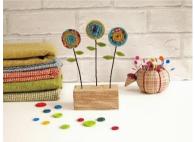

# Sculptures

Stitched single, double or triple sculptures with a black aluminium stem on a wooden base (approximately 15cm height). The rear of the sculpture is plain fabric.

The single sculptures show all the colour options. The double and triple options can be in any combination of colours. Please see price list for all the possibilities.

Cat and Poppies

RRP £32.00

Triple Poppy RRP £32.00

Dog and Poppies RRP £32.00

Hare and Poppies RRP £32.00

Rainbow RRP £24.00