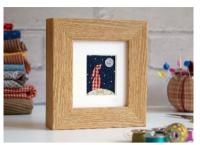

# Swifty Bell Designs Trade Brochure 2021

**Small Framed Embroideries** – original embroideries in an oak effect frame that can be hung on the wall or free-standing. Frame size 11x12x3.2cm. Image size 4.5x3.5cm. Available in a box for an extra 60 pence.

Teal Bird RRP £24.00

Sheep RRP £24.00

Lighthouse RRP £24.00

Beach huts RRP £24.00

Grey Hare RRP £24.00

Red Bird RRP £24.00

Croft RRP £24.00

Boat and Whale RRP £24.00