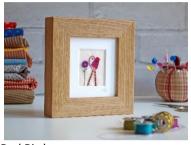

# Swifty Bell Designs Trade Brochure 2021

**Small Framed Embroideries** – original embroideries in an oak effect frame that can be hung on the wall or free-standing. Frame size 11x12x3.2cm. Image size 4.5x3.5cm. Available in a box for an extra 60 pence.

Spring Delight – hand painted and stitched. RRP £24.00

Winter Wonder – hand painted and stitched. RRP £24.00

Brown and Black Dog RRP £24.00

Grey Cat RRP £24.00

Summer Joy – hand painted and stitched. RRP £24.00