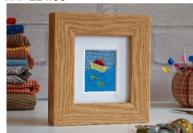

# Swifty Bell Designs Trade Brochure 2021

**Small Framed Embroideries** – original embroideries in an oak effect frame that can be hung on the wall or free-standing. Frame size 11x12x3.2cm. Image size 4.5x3.5cm. Available in a box for an extra 60 pence.

Spring Delight – hand painted and stitched. RRP £24.00

Winter Wonder – hand painted and stitched. RRP £24.00

Brown and Black Dog RRP £24.00

Grey Cat RRP £24.00

Summer Joy – hand painted and stitched. RRP £24.00