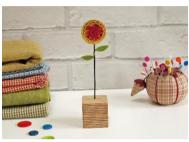

# Sculptures

Stitched single, double or triple sculptures with a black aluminium stem on a wooden base (approximately 15cm height). The rear of the sculpture is plain fabric.

The single sculptures show all the colour options. The double and triple options can be in any combination of colours. Please see price list for all the possibilities.

Blue Floral Poppy RRP £24.00

Grey Poppy RRP £24.00

Blue Hare RRP £24.00

Red Hare RRP £24.00

Green & Blue Poppy RRP £24.00

Blue Tartan Poppy RRP £24.00

Green Hare RRP £24.00

Blue Tartan Hare RRP £24.00