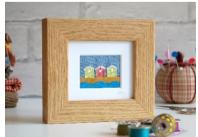

# Swifty Bell Designs Trade Brochure 2021

**Small Framed Embroideries** – original embroideries in an oak effect frame that can be hung on the wall or free-standing. Frame size 11x12x3.2cm. Image size 4.5x3.5cm. Available in a box for an extra 60 pence.

Teal Bird RRP £24.00

Sheep RRP £24.00

Lighthouse RRP £24.00

Beach huts RRP £24.00

Grey Hare RRP £24.00

Red Bird RRP £24.00

Croft RRP £24.00

Boat and Whale RRP £24.00