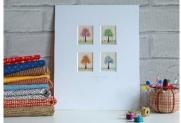

Totem Poll 19 x 34cm (embroidery 11 x 26cm) RRP £45.00

Watch them grow 19 x 34 (embroidery 11 x 26) RRP £45.00

Changing Seasons 20 x 25.3cm (4 embroideries each measuring 4.5 x 3.5cm) RRP £80

Bird on blue 15 x 20cm (embroidery 10 x 15) RRP £22.00