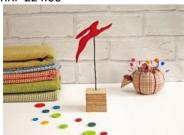

# Sculptures

Stitched single, double or triple sculptures with a black aluminium stem on a wooden base (approximately 15cm height). The rear of the sculpture is plain fabric.

The single sculptures show all the colour options. The double and triple options can be in any combination of colours. Please see price list for all the possibilities.

Cat and Poppies

RRP £32.00

Triple Poppy RRP £32.00

Dog and Poppies RRP £32.00

Hare and Poppies RRP £32.00

Rainbow RRP £24.00