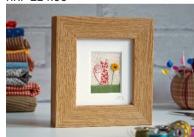

# Swifty Bell Designs Trade Brochure 2021

**Small Framed Embroideries** – original embroideries in an oak effect frame that can be hung on the wall or free-standing. Frame size 11x12x3.2cm. Image size 4.5x3.5cm. Available in a box for an extra 60 pence.

Spring Delight – hand painted and stitched. RRP £24.00

Winter Wonder – hand painted and stitched. RRP £24.00

Brown and Black Dog RRP £24.00

Grey Cat RRP £24.00

Summer Joy – hand painted and stitched. RRP £24.00