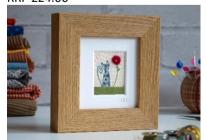

# Swifty Bell Designs Trade Brochure 2021

**Small Framed Embroideries** – original embroideries in an oak effect frame that can be hung on the wall or free-standing. Frame size 11x12x3.2cm. Image size 4.5x3.5cm. Available in a box for an extra 60 pence.

Spring Delight – hand painted and stitched. RRP £24.00

Winter Wonder – hand painted and stitched. RRP £24.00

Brown and Black Dog RRP £24.00

Grey Cat RRP £24.00

Summer Joy – hand painted and stitched. RRP £24.00