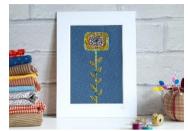

### **Original Mounted Embroideries -** Free machine embroideries in a white mount.

Square flower on blue 15 x 20cm (embroidery 10 x 15) RRP £22.00

Bird on mustard 15 x 20cm (embroidery 10 x 15) RRP £22.00