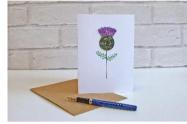

# Handmade Stitched Greetings Cards

105mm x 149mm card with C6 ribbed brown envelope in a cellophane bag.

Thistle Stitched thistle with hand painted leaves RRP £4.50

Mustard mix stitched square poppy RRP £4.50