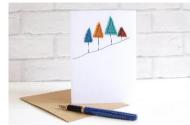

Tweed trees Stitched forest trees (colours may vary) RRP £4.50

Red stitched square poppy RRP £4.50

Blue stitched square poppy RRP £4.50

Thistle Brooch/Kilt pin/bookmark RRP £15.00

Boxes for sculptures (Included in the price)