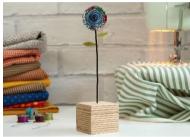

# Sculptures

Stitched single, double or triple sculptures with a black aluminium stem on a wooden base (approximately 15cm height). The rear of the sculpture is plain fabric.

The single sculptures show all the colour options. The double and triple options can be in any combination of colours. Please see price list for all the possibilities.

Cat and Poppies

RRP £32.00

Triple Poppy RRP £32.00

Dog and Poppies RRP £32.00

Hare and Poppies RRP £32.00

Rainbow RRP £24.00