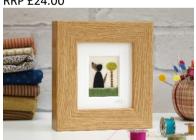

# Swifty Bell Designs Trade Brochure 2021

**Small Framed Embroideries** – original embroideries in an oak effect frame that can be hung on the wall or free-standing. Frame size 11x12x3.2cm. Image size 4.5x3.5cm. Available in a box for an extra 60 pence.

Spring Delight – hand painted and stitched. RRP £24.00

Winter Wonder – hand painted and stitched. RRP £24.00

Brown and Black Dog RRP £24.00

Grey Cat RRP £24.00

Summer Joy – hand painted and stitched. RRP £24.00