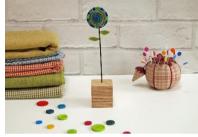

# Sculptures

Stitched single, double or triple sculptures with a black aluminium stem on a wooden base (approximately 15cm height). The rear of the sculpture is plain fabric.

The single sculptures show all the colour options. The double and triple options can be in any combination of colours. Please see price list for all the possibilities.

Blue Floral Poppy RRP £24.00

Grey Poppy RRP £24.00

Blue Hare RRP £24.00

Red Hare RRP £24.00

Green & Blue Poppy RRP £24.00

Blue Tartan Poppy RRP £24.00

Green Hare RRP £24.00

Blue Tartan Hare RRP £24.00