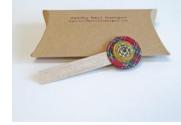

# **Brooch Pins/Kilt Pins/Bookmarks**

All the colours below are available as brooch pins, kilt pins or bookmarks.

Grey RRP £15.00

Orange Tweed RRP £15.00

Red & Yellow RRP £15.00

Pink Tweed RRP £15.00

Pink RRP £15.00

Pillow boxes for pins and bookmarks (Included in the price)

Boxes for small embroideries (Additional 60pence per box)