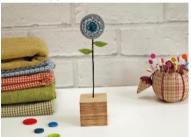

# Sculptures

Stitched single, double or triple sculptures with a black aluminium stem on a wooden base (approximately 15cm height). The rear of the sculpture is plain fabric.

The single sculptures show all the colour options. The double and triple options can be in any combination of colours. Please see price list for all the possibilities.

Blue Floral Poppy RRP £24.00

Grey Poppy RRP £24.00

Blue Hare RRP £24.00

Red Hare RRP £24.00

Green & Blue Poppy RRP £24.00

Blue Tartan Poppy RRP £24.00

Green Hare RRP £24.00

Blue Tartan Hare RRP £24.00