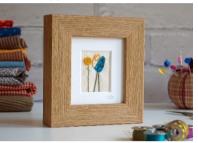

# Swifty Bell Designs Trade Brochure 2021

**Small Framed Embroideries** – original embroideries in an oak effect frame that can be hung on the wall or free-standing. Frame size 11x12x3.2cm. Image size 4.5x3.5cm. Available in a box for an extra 60 pence.

Stripy Fox RRP £24.00

Brown Hare RRP £24.00

Green Bird RRP £24.00

Highland Cows RRP £24.00

Boat and Fish RRP £24.00

Orange Fox RRP £24.00