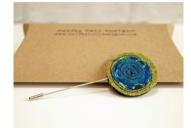

# **Brooch Pins/Kilt Pins/Bookmarks**

All the colours below are available as brooch pins, kilt pins or bookmarks.

Grey RRP £15.00

Orange Tweed RRP £15.00

Red & Yellow RRP £15.00

Pink Tweed RRP £15.00

Pink RRP £15.00

Green RRP £15.00

Red

RRP £15.00

Blue RRP £15.00

Green and Blue RRP £15.00

Blue Tartan RRP £15.00

Lemon RRP £15.00

Red Tartan RRP £15.00