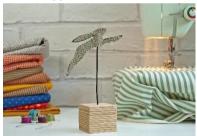

# Sculptures

Stitched single, double or triple sculptures with a black aluminium stem on a wooden base (approximately 15cm height). The rear of the sculpture is plain fabric.

The single sculptures show all the colour options. The double and triple options can be in any combination of colours. Please see price list for all the possibilities.

Teal Bird RRP £24.00

Sheep RRP £24.00

Lighthouse RRP £24.00

Beach huts RRP £24.00

Grey Hare RRP £24.00

Red Bird RRP £24.00

Croft RRP £24.00

Boat and Whale RRP £24.00