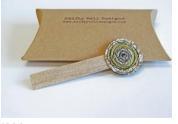

# **Brooch Pins/Kilt Pins/Bookmarks**

All the colours below are available as brooch pins, kilt pins or bookmarks.

Grey RRP £15.00

Orange Tweed RRP £15.00

Red & Yellow RRP £15.00

Pink Tweed RRP £15.00

Pink RRP £15.00

Green RRP £15.00

Red

RRP £15.00

Blue RRP £15.00

Green and Blue RRP £15.00

Blue Tartan RRP £15.00

Lemon RRP £15.00

Red Tartan RRP £15.00