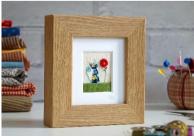

# Swifty Bell Designs Trade Brochure 2021

**Small Framed Embroideries** – original embroideries in an oak effect frame that can be hung on the wall or free-standing. Frame size 11x12x3.2cm. Image size 4.5x3.5cm. Available in a box for an extra 60 pence.

Spring Delight – hand painted and stitched. RRP £24.00

Winter Wonder – hand painted and stitched. RRP £24.00

Brown and Black Dog RRP £24.00

Grey Cat RRP £24.00

Summer Joy – hand painted and stitched. RRP £24.00