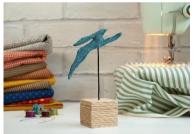

# Sculptures

Stitched single, double or triple sculptures with a black aluminium stem on a wooden base (approximately 15cm height). The rear of the sculpture is plain fabric.

The single sculptures show all the colour options. The double and triple options can be in any combination of colours. Please see price list for all the possibilities.

Teal Bird RRP £24.00

Sheep RRP £24.00

Lighthouse RRP £24.00

Beach huts RRP £24.00

Grey Hare RRP £24.00

Red Bird RRP £24.00

Croft RRP £24.00

Boat and Whale RRP £24.00