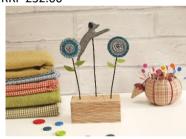

# Sculptures

Stitched single, double or triple sculptures with a black aluminium stem on a wooden base (approximately 15cm height). The rear of the sculpture is plain fabric.

The single sculptures show all the colour options. The double and triple options can be in any combination of colours. Please see price list for all the possibilities.

Blue Floral Poppy RRP £24.00

Grey Poppy RRP £24.00

Blue Hare RRP £24.00

Red Hare RRP £24.00

Green & Blue Poppy RRP £24.00

Blue Tartan Poppy RRP £24.00

Green Hare RRP £24.00

Blue Tartan Hare RRP £24.00