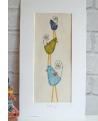

### **Original Mounted Embroideries -** Free machine embroideries in a white mount.

Square flower on blue 15 x 20cm (embroidery 10 x 15) RRP £22.00

Bird on mustard 15 x 20cm (embroidery 10 x 15) RRP £22.00

Totem Poll 19 x 34cm (embroidery 11 x 26cm) RRP £45.00

Watch them grow 19 x 34 (embroidery 11 x 26) RRP £45.00

Changing Seasons 20 x 25.3cm (4 embroideries each measuring 4.5 x 3.5cm) RRP £80

Bird on blue 15 x 20cm (embroidery 10 x 15) RRP £22.00