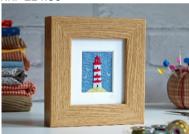

# Swifty Bell Designs Trade Brochure 2021

**Small Framed Embroideries** – original embroideries in an oak effect frame that can be hung on the wall or free-standing. Frame size 11x12x3.2cm. Image size 4.5x3.5cm. Available in a box for an extra 60 pence.

Teal Bird RRP £24.00

Sheep RRP £24.00

Lighthouse RRP £24.00

Beach huts RRP £24.00

Grey Hare RRP £24.00

Red Bird RRP £24.00

Croft RRP £24.00

Boat and Whale RRP £24.00