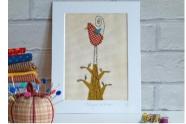

### **Original Mounted Embroideries -** Free machine embroideries in a white mount.

Square flower on blue 15 x 20cm (embroidery 10 x 15) RRP £22.00

Bird on mustard 15 x 20cm (embroidery 10 x 15) RRP £22.00

Tweed Forest 18 x 23cm (embroidery 12 x 17) RRP £28.00

Refuge in the woods 19 x 34cm (embroidery 11 x 26) RRP £45.00

Square flower on mustard 15 x 20cm (embroidery 10 x 15) RRP £22.00

Staring at the moon 18 x 23cm (embroidery 12 x 17) RRP £28.00

Totem Poll 19 x 34cm (embroidery 11 x 26cm) RRP £45.00

Watch them grow 19 x 34 (embroidery 11 x 26) RRP £45.00

Changing Seasons 20 x 25.3cm (4 embroideries each measuring 4.5 x 3.5cm) RRP £80

Bird on blue 15 x 20cm (embroidery 10 x 15) RRP £22.00