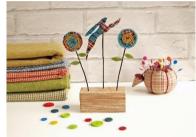

# Sculptures

Stitched single, double or triple sculptures with a black aluminium stem on a wooden base (approximately 15cm height). The rear of the sculpture is plain fabric.

The single sculptures show all the colour options. The double and triple options can be in any combination of colours. Please see price list for all the possibilities.

Cat and Poppies

RRP £32.00

Triple Poppy RRP £32.00

Dog and Poppies RRP £32.00

Hare and Poppies RRP £32.00

Rainbow RRP £24.00