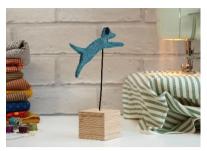

# Sculptures

Stitched single, double or triple sculptures with a black aluminium stem on a wooden base (approximately 15cm height). The rear of the sculpture is plain fabric.

The single sculptures show all the colour options. The double and triple options can be in any combination of colours. Please see price list for all the possibilities.