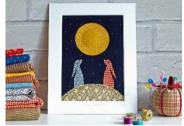

Totem Poll 19 x 34cm (embroidery 11 x 26cm) RRP £45.00

Watch them grow 19 x 34 (embroidery 11 x 26) RRP £45.00

Changing Seasons 20 x 25.3cm (4 embroideries each measuring 4.5 x 3.5cm) RRP £80

Bird on blue 15 x 20cm (embroidery 10 x 15) RRP £22.00