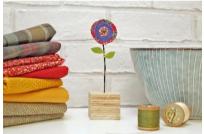

# Sculptures

Stitched single, double or triple sculptures with a black aluminium stem on a wooden base (approximately 15cm height). The rear of the sculpture is plain fabric.

The single sculptures show all the colour options. The double and triple options can be in any combination of colours. Please see price list for all the possibilities.

Blue Floral Poppy RRP £24.00

Grey Poppy RRP £24.00

Blue Hare RRP £24.00

Red Hare RRP £24.00

Green & Blue Poppy RRP £24.00

Blue Tartan Poppy RRP £24.00

Green Hare RRP £24.00

Blue Tartan Hare RRP £24.00