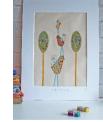

### **Original Mounted Embroideries -** Free machine embroideries in a white mount.

Square flower on blue 15 x 20cm (embroidery 10 x 15) RRP £22.00

Bird on mustard 15 x 20cm (embroidery 10 x 15) RRP £22.00

Tweed Forest 18 x 23cm (embroidery 12 x 17) RRP £28.00

Refuge in the woods 19 x 34cm (embroidery 11 x 26) RRP £45.00

Square flower on mustard 15 x 20cm (embroidery 10 x 15) RRP £22.00

Staring at the moon 18 x 23cm (embroidery 12 x 17) RRP £28.00

Totem Poll 19 x 34cm (embroidery 11 x 26cm) RRP £45.00

Watch them grow 19 x 34 (embroidery 11 x 26) RRP £45.00

Changing Seasons 20 x 25.3cm (4 embroideries each measuring 4.5 x 3.5cm) RRP £80

Bird on blue 15 x 20cm (embroidery 10 x 15) RRP £22.00