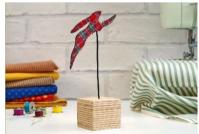

# Sculptures

Stitched single, double or triple sculptures with a black aluminium stem on a wooden base (approximately 15cm height). The rear of the sculpture is plain fabric.

The single sculptures show all the colour options. The double and triple options can be in any combination of colours. Please see price list for all the possibilities.