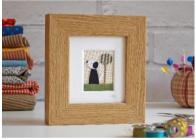

# Swifty Bell Designs Trade Brochure 2021

**Small Framed Embroideries** – original embroideries in an oak effect frame that can be hung on the wall or free-standing. Frame size 11x12x3.2cm. Image size 4.5x3.5cm. Available in a box for an extra 60 pence.

Black and White Dog

#### RRP £24.00

Mustard Dog RRP £24.00

Black Cat RRP £24.00

Autumn Glow – hand painted and stitched. RRP £24.00

Stripy Dog

Red Cat RRP £24.00

Blue Cat RRP £24.00

Red Hare RRP £24.00