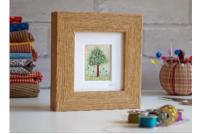

# Swifty Bell Designs Trade Brochure 2021

**Small Framed Embroideries** – original embroideries in an oak effect frame that can be hung on the wall or free-standing. Frame size 11x12x3.2cm. Image size 4.5x3.5cm. Available in a box for an extra 60 pence.

Spring Delight – hand painted and stitched. RRP £24.00

Winter Wonder – hand painted and stitched. RRP £24.00

Brown and Black Dog RRP £24.00

Grey Cat RRP £24.00

Summer Joy – hand painted and stitched. RRP £24.00