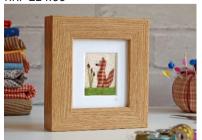

# Swifty Bell Designs Trade Brochure 2021

**Small Framed Embroideries** – original embroideries in an oak effect frame that can be hung on the wall or free-standing. Frame size 11x12x3.2cm. Image size 4.5x3.5cm. Available in a box for an extra 60 pence.

Spring Delight – hand painted and stitched. RRP £24.00

Winter Wonder – hand painted and stitched. RRP £24.00

Brown and Black Dog RRP £24.00

Grey Cat RRP £24.00

Summer Joy – hand painted and stitched. RRP £24.00