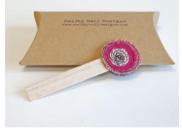

# **Brooch Pins/Kilt Pins/Bookmarks**

All the colours below are available as brooch pins, kilt pins or bookmarks.

Grey RRP £15.00

Orange Tweed RRP £15.00

Red & Yellow RRP £15.00

Pink Tweed RRP £15.00

Pink RRP £15.00

Green RRP £15.00

Red

RRP £15.00

Blue RRP £15.00

Green and Blue RRP £15.00

Blue Tartan RRP £15.00

Lemon RRP £15.00

Red Tartan RRP £15.00