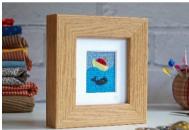

# Swifty Bell Designs Trade Brochure 2021

**Small Framed Embroideries** – original embroideries in an oak effect frame that can be hung on the wall or free-standing. Frame size 11x12x3.2cm. Image size 4.5x3.5cm. Available in a box for an extra 60 pence.

Teal Bird RRP £24.00

Sheep RRP £24.00

Lighthouse RRP £24.00

Beach huts RRP £24.00

Grey Hare RRP £24.00

Red Bird RRP £24.00

Croft RRP £24.00

Boat and Whale RRP £24.00