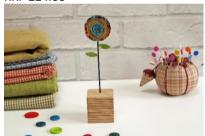

# Sculptures

Stitched single, double or triple sculptures with a black aluminium stem on a wooden base (approximately 15cm height). The rear of the sculpture is plain fabric.

The single sculptures show all the colour options. The double and triple options can be in any combination of colours. Please see price list for all the possibilities.

Blue Floral Poppy RRP £24.00

Grey Poppy RRP £24.00

Blue Hare RRP £24.00

Red Hare RRP £24.00

Green & Blue Poppy RRP £24.00

Blue Tartan Poppy RRP £24.00

Green Hare RRP £24.00

Blue Tartan Hare RRP £24.00