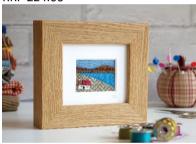

# Swifty Bell Designs Trade Brochure 2021

**Small Framed Embroideries** – original embroideries in an oak effect frame that can be hung on the wall or free-standing. Frame size 11x12x3.2cm. Image size 4.5x3.5cm. Available in a box for an extra 60 pence.

Teal Bird RRP £24.00

Sheep RRP £24.00

Lighthouse RRP £24.00

Beach huts RRP £24.00

Grey Hare RRP £24.00

Red Bird RRP £24.00

Croft RRP £24.00

Boat and Whale RRP £24.00