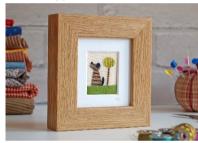

# Swifty Bell Designs Trade Brochure 2021

**Small Framed Embroideries** – original embroideries in an oak effect frame that can be hung on the wall or free-standing. Frame size 11x12x3.2cm. Image size 4.5x3.5cm. Available in a box for an extra 60 pence.

Black and White Dog