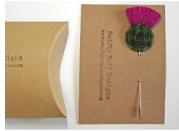

# **Brooch Pins/Kilt Pins/Bookmarks**

All the colours below are available as brooch pins, kilt pins or bookmarks.

Grey RRP £15.00

Orange Tweed RRP £15.00

Red & Yellow RRP £15.00

Pink Tweed RRP £15.00

Pink RRP £15.00

Tweed trees Stitched forest trees (colours may vary) RRP £4.50

Red stitched square poppy RRP £4.50

Blue stitched square poppy RRP £4.50

Thistle Brooch/Kilt pin/bookmark RRP £15.00

Boxes for sculptures (Included in the price)