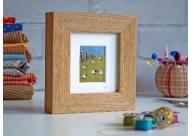

# Swifty Bell Designs Trade Brochure 2021

**Small Framed Embroideries** – original embroideries in an oak effect frame that can be hung on the wall or free-standing. Frame size 11x12x3.2cm. Image size 4.5x3.5cm. Available in a box for an extra 60 pence.

Teal Bird RRP £24.00

Sheep RRP £24.00

Lighthouse RRP £24.00

Beach huts RRP £24.00

Grey Hare RRP £24.00

Red Bird RRP £24.00

Croft RRP £24.00

Boat and Whale RRP £24.00