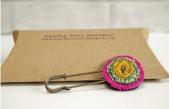

# **Brooch Pins/Kilt Pins/Bookmarks**

All the colours below are available as brooch pins, kilt pins or bookmarks.

Grey RRP £15.00

Orange Tweed RRP £15.00

Red & Yellow RRP £15.00

Pink Tweed RRP £15.00

Pink RRP £15.00

Green RRP £15.00

Red

RRP £15.00

Blue RRP £15.00

Green and Blue RRP £15.00

Blue Tartan RRP £15.00

Lemon RRP £15.00

Red Tartan RRP £15.00