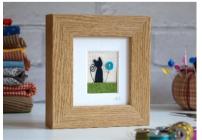

# Swifty Bell Designs Trade Brochure 2021

**Small Framed Embroideries** – original embroideries in an oak effect frame that can be hung on the wall or free-standing. Frame size 11x12x3.2cm. Image size 4.5x3.5cm. Available in a box for an extra 60 pence.

Spring Delight – hand painted and stitched. RRP £24.00

Winter Wonder – hand painted and stitched. RRP £24.00

Brown and Black Dog RRP £24.00

Grey Cat RRP £24.00

Summer Joy – hand painted and stitched. RRP £24.00