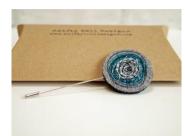

# **Brooch Pins/Kilt Pins/Bookmarks**

All the colours below are available as brooch pins, kilt pins or bookmarks.

Grey RRP £15.00

Orange Tweed RRP £15.00

Red & Yellow RRP £15.00

Pink Tweed RRP £15.00

Pink RRP £15.00

Green RRP £15.00

Red

RRP £15.00

Blue RRP £15.00

Green and Blue RRP £15.00

Blue Tartan RRP £15.00

Lemon RRP £15.00

Red Tartan RRP £15.00