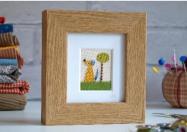

# Swifty Bell Designs Trade Brochure 2021

**Small Framed Embroideries** – original embroideries in an oak effect frame that can be hung on the wall or free-standing. Frame size 11x12x3.2cm. Image size 4.5x3.5cm. Available in a box for an extra 60 pence.

#### RRP £24.00

Mustard Dog RRP £24.00

Black Cat RRP £24.00

Autumn Glow – hand painted and stitched. RRP £24.00

Stripy Dog

Red Cat RRP £24.00

Blue Cat RRP £24.00

Red Hare RRP £24.00