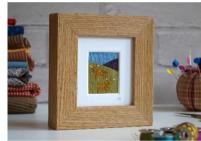

# Swifty Bell Designs Trade Brochure 2021

**Small Framed Embroideries** – original embroideries in an oak effect frame that can be hung on the wall or free-standing. Frame size 11x12x3.2cm. Image size 4.5x3.5cm. Available in a box for an extra 60 pence.

Spring Delight – hand painted and stitched. RRP £24.00

Winter Wonder – hand painted and stitched. RRP £24.00

Brown and Black Dog RRP £24.00

Grey Cat RRP £24.00

Summer Joy – hand painted and stitched. RRP £24.00