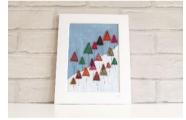

Tweed Forest 18 x 23cm (embroidery 12 x 17) RRP £28.00

Refuge in the woods 19 x 34cm (embroidery 11 x 26) RRP £45.00

Square flower on mustard 15 x 20cm (embroidery 10 x 15) RRP £22.00

Staring at the moon 18 x 23cm (embroidery 12 x 17) RRP £28.00

Totem Poll 19 x 34cm (embroidery 11 x 26cm) RRP £45.00

Watch them grow 19 x 34 (embroidery 11 x 26) RRP £45.00

Changing Seasons 20 x 25.3cm (4 embroideries each measuring 4.5 x 3.5cm) RRP £80

Bird on blue 15 x 20cm (embroidery 10 x 15) RRP £22.00