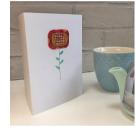

# Handmade Stitched Greetings Cards

105mm x 149mm card with C6 ribbed brown envelope in a cellophane bag.

Thistle Stitched thistle with hand painted leaves RRP £4.50

Mustard mix stitched square poppy RRP £4.50

Tweed trees Stitched forest trees (colours may vary) RRP £4.50

Red stitched square poppy RRP £4.50

Blue stitched square poppy RRP £4.50

Thistle Brooch/Kilt pin/bookmark RRP £15.00

Boxes for sculptures (Included in the price)