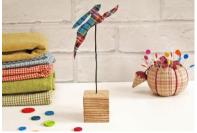

# Sculptures

Stitched single, double or triple sculptures with a black aluminium stem on a wooden base (approximately 15cm height). The rear of the sculpture is plain fabric.

The single sculptures show all the colour options. The double and triple options can be in any combination of colours. Please see price list for all the possibilities.

Cat and Poppies

RRP £32.00

Triple Poppy RRP £32.00

Dog and Poppies RRP £32.00

Hare and Poppies RRP £32.00

Rainbow RRP £24.00