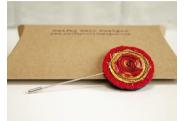

# **Brooch Pins/Kilt Pins/Bookmarks**

All the colours below are available as brooch pins, kilt pins or bookmarks.

Grey RRP £15.00

Orange Tweed RRP £15.00

Red & Yellow RRP £15.00

Pink Tweed RRP £15.00

Pink RRP £15.00

Green RRP £15.00

Red

RRP £15.00

Blue RRP £15.00

Green and Blue RRP £15.00

Blue Tartan RRP £15.00

Lemon RRP £15.00

Red Tartan RRP £15.00