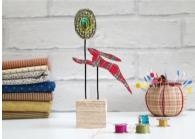

# Sculptures

Stitched single, double or triple sculptures with a black aluminium stem on a wooden base (approximately 15cm height). The rear of the sculpture is plain fabric.

The single sculptures show all the colour options. The double and triple options can be in any combination of colours. Please see price list for all the possibilities.

Red and Yellow Poppy RRP £24.00

Red Tartan Poppy RRP £24.00

Grey Hare RRP £24.00

Red Tartan Hare RRP £24.00

Blue Dog RRP £24.00

Grey Cat RRP £24.00

Dog and Poppy RRP £29.00

Hare and Tree RRP £29.00