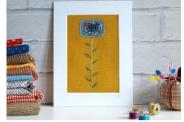

### **Original Mounted Embroideries -** Free machine embroideries in a white mount.

Square flower on blue 15 x 20cm (embroidery 10 x 15) RRP £22.00

Bird on mustard 15 x 20cm (embroidery 10 x 15) RRP £22.00