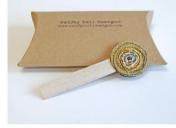

# **Brooch Pins/Kilt Pins/Bookmarks**

All the colours below are available as brooch pins, kilt pins or bookmarks.

Grey RRP £15.00

Orange Tweed RRP £15.00

Red & Yellow RRP £15.00

Pink Tweed RRP £15.00

Pink RRP £15.00

Pillow boxes for pins and bookmarks (Included in the price)

Boxes for small embroideries (Additional 60pence per box)