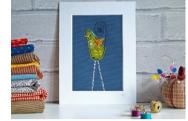

### **Original Mounted Embroideries -** Free machine embroideries in a white mount.

Square flower on blue 15 x 20cm (embroidery 10 x 15) RRP £22.00

Bird on mustard 15 x 20cm (embroidery 10 x 15) RRP £22.00