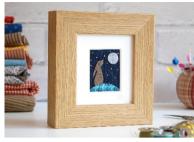

# Swifty Bell Designs Trade Brochure 2021

**Small Framed Embroideries** – original embroideries in an oak effect frame that can be hung on the wall or free-standing. Frame size 11x12x3.2cm. Image size 4.5x3.5cm. Available in a box for an extra 60 pence.

Spring Delight – hand painted and stitched. RRP £24.00

Winter Wonder – hand painted and stitched. RRP £24.00

Brown and Black Dog RRP £24.00

Grey Cat RRP £24.00

Summer Joy – hand painted and stitched. RRP £24.00