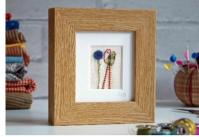

# Swifty Bell Designs Trade Brochure 2021

**Small Framed Embroideries** – original embroideries in an oak effect frame that can be hung on the wall or free-standing. Frame size 11x12x3.2cm. Image size 4.5x3.5cm. Available in a box for an extra 60 pence.

Spring Delight – hand painted and stitched. RRP £24.00

Winter Wonder – hand painted and stitched. RRP £24.00

Brown and Black Dog RRP £24.00

Grey Cat RRP £24.00

Summer Joy – hand painted and stitched. RRP £24.00