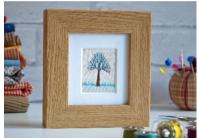

# Swifty Bell Designs Trade Brochure 2021

**Small Framed Embroideries** – original embroideries in an oak effect frame that can be hung on the wall or free-standing. Frame size 11x12x3.2cm. Image size 4.5x3.5cm. Available in a box for an extra 60 pence.

Spring Delight – hand painted and stitched. RRP £24.00

Winter Wonder – hand painted and stitched. RRP £24.00

Brown and Black Dog RRP £24.00

Grey Cat RRP £24.00

Summer Joy – hand painted and stitched. RRP £24.00