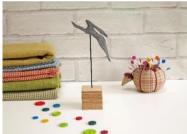

# Sculptures

Stitched single, double or triple sculptures with a black aluminium stem on a wooden base (approximately 15cm height). The rear of the sculpture is plain fabric.

The single sculptures show all the colour options. The double and triple options can be in any combination of colours. Please see price list for all the possibilities.

Cat and Poppies

RRP £32.00

Triple Poppy RRP £32.00

Dog and Poppies RRP £32.00

Hare and Poppies RRP £32.00

Rainbow RRP £24.00