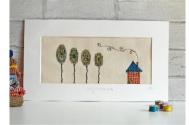

### **Original Mounted Embroideries -** Free machine embroideries in a white mount.

Square flower on blue 15 x 20cm (embroidery 10 x 15) RRP £22.00

Bird on mustard 15 x 20cm (embroidery 10 x 15) RRP £22.00

Tweed Forest 18 x 23cm (embroidery 12 x 17) RRP £28.00

Refuge in the woods 19 x 34cm (embroidery 11 x 26) RRP £45.00

Square flower on mustard 15 x 20cm (embroidery 10 x 15) RRP £22.00

Staring at the moon 18 x 23cm (embroidery 12 x 17) RRP £28.00