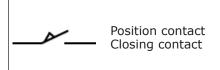

# Symbols of Position Switches [ Go to Website ]

7/10

position switch with positive opening operation of NC contact