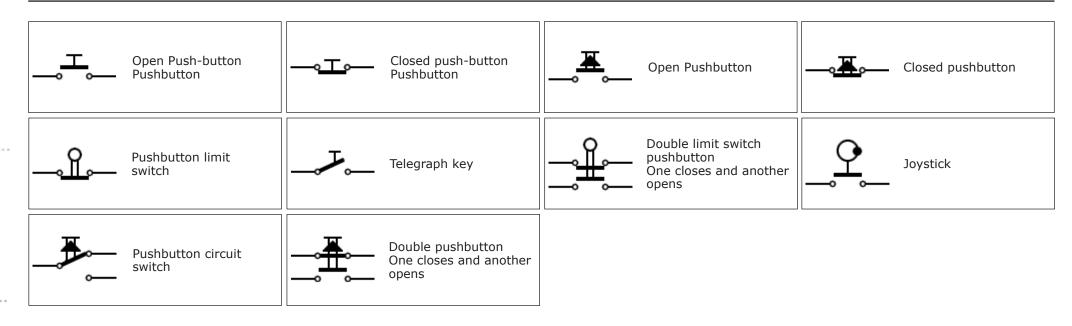

## Symbol of Switches, Push-buttons, Circuit Switches ... [ Go to Website ]

1/10



All Electrical & Electronic Symbols in <a href="https://www.electrical-symbols.com">https://www.electrical-symbols.com</a>

# Symbol of Switches, Push-buttons, Circuit Switches ... [ Go to Website ]



# Circuit Switch Symbols [ Go to Website ]



## Push-buttons / Push Switch Symbols [ Go to Website ]



# Symbols of Switches of Two and Three Positions [ Go to Website ]



#### **Disconnectors / Unipolar Switch Symbols** [ Go to Website ]



# Symbols of Position Switches [ Go to Website ]

7/10









position switch with positive opening operation of NC contact



# Symbols of Contacts with Automatic Return and Position Maintained [ Go to Website ]



# Symbols of Operation Switches with Advanced or Delayed [ Go to Website ]



# Symbols of Switches of Step in Two-Position [ Go to Website ]