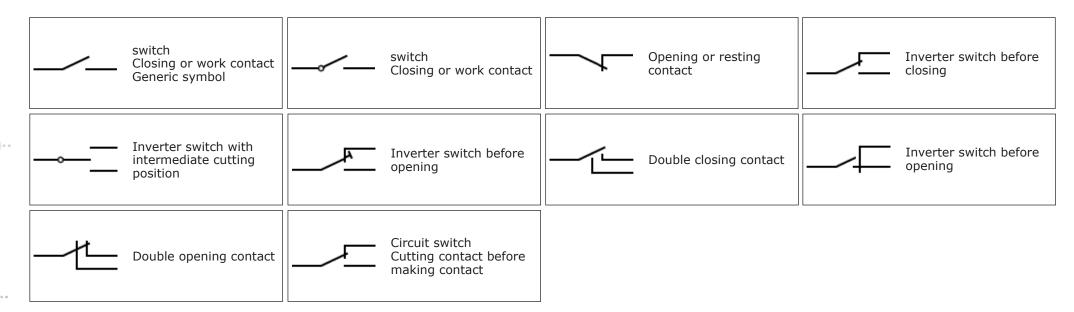

## Symbol of Switches, Push-buttons, Circuit Switches ... [ Go to Website ]

1/10



All Electrical & Electronic Symbols in <a href="https://www.electrical-symbols.com">https://www.electrical-symbols.com</a>

# Symbol of Switches, Push-buttons, Circuit Switches ... [ Go to Website ]



# Circuit Switch Symbols [ Go to Website ]



## Push-buttons / Push Switch Symbols [ Go to Website ]



# Symbols of Switches of Two and Three Positions [ Go to Website ]



#### **Disconnectors / Unipolar Switch Symbols** [ Go to Website ]



# Symbols of Position Switches [ Go to Website ]

7/10









position switch with positive opening operation of NC contact



# Symbols of Contacts with Automatic Return and Position Maintained [ Go to Website ]



# Symbols of Operation Switches with Advanced or Delayed [ Go to Website ]



# Symbols of Switches of Step in Two-Position [ Go to Website ]