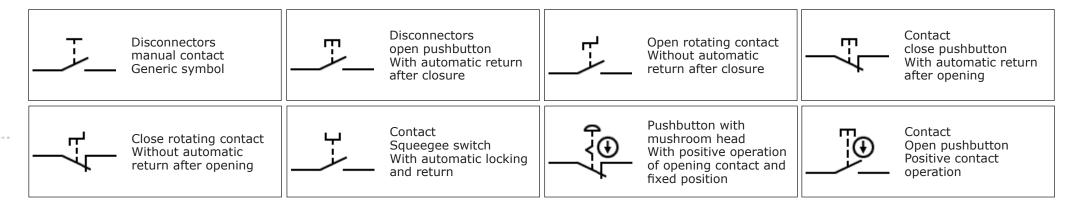

## Symbol of Switches, Push-buttons, Circuit Switches ... [ Go to Website ]

1/10



All Electrical & Electronic Symbols in <a href="https://www.electrical-symbols.com">https://www.electrical-symbols.com</a>

# Symbol of Switches, Push-buttons, Circuit Switches ... [ Go to Website ]



# Circuit Switch Symbols [ Go to Website ]



## Push-buttons / Push Switch Symbols [ Go to Website ]



# Symbols of Switches of Two and Three Positions [ Go to Website ]



#### **Disconnectors / Unipolar Switch Symbols** [ Go to Website ]



# Symbols of Position Switches [ Go to Website ]

7/10









position switch with positive opening operation of NC contact



# Symbols of Contacts with Automatic Return and Position Maintained [ Go to Website ]



# Symbols of Operation Switches with Advanced or Delayed [ Go to Website ]



# Symbols of Switches of Step in Two-Position [ Go to Website ]