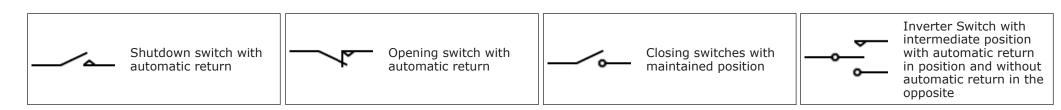

# Symbols of Contacts with Automatic Return and Position Maintained [ Go to Website ]