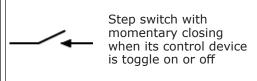

al & Electronic Symbols in <a href="https://www.electrical-symbols.com">https://www.electrical-symbols.com</a>

# Symbol of Switches, Push-buttons, Circuit Switches ... [ Go to Website ]



# Circuit Switch Symbols [ Go to Website ]



## Push-buttons / Push Switch Symbols [ Go to Website ]



# Symbols of Switches of Two and Three Positions [ Go to Website ]



#### **Disconnectors / Unipolar Switch Symbols** [ Go to Website ]



# Symbols of Position Switches [ Go to Website ]

7/10









position switch with positive opening operation of NC contact



# Symbols of Contacts with Automatic Return and Position Maintained [ Go to Website ]



# Symbols of Operation Switches with Advanced or Delayed [ Go to Website ]



# Symbols of Switches of Step in Two-Position [ Go to Website ]