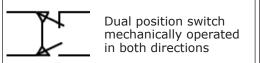

# Symbols of Position Switches [ Go to Website ]

7/10

position switch with positive opening operation of NC contact