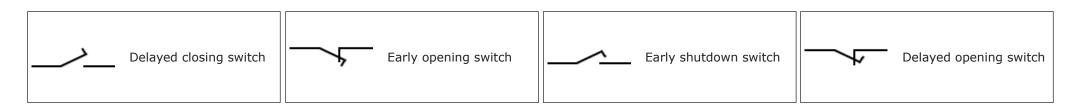

h-buttons, Circuit Switches ... [ Go to Website ]

1/10



All Electrical & Electronic Symbols in <a href="https://www.electrical-symbols.com">https://www.electrical-symbols.com</a>

# Symbol of Switches, Push-buttons, Circuit Switches ... [ Go to Website ]



# Circuit Switch Symbols [ Go to Website ]



## Push-buttons / Push Switch Symbols [ Go to Website ]



# Symbols of Switches of Two and Three Positions [ Go to Website ]



#### **Disconnectors / Unipolar Switch Symbols** [ Go to Website ]



# Symbols of Position Switches [ Go to Website ]

7/10









position switch with positive opening operation of NC contact



# Symbols of Contacts with Automatic Return and Position Maintained [ Go to Website ]



# Symbols of Operation Switches with Advanced or Delayed [ Go to Website ]



# Symbols of Switches of Step in Two-Position [ Go to Website ]