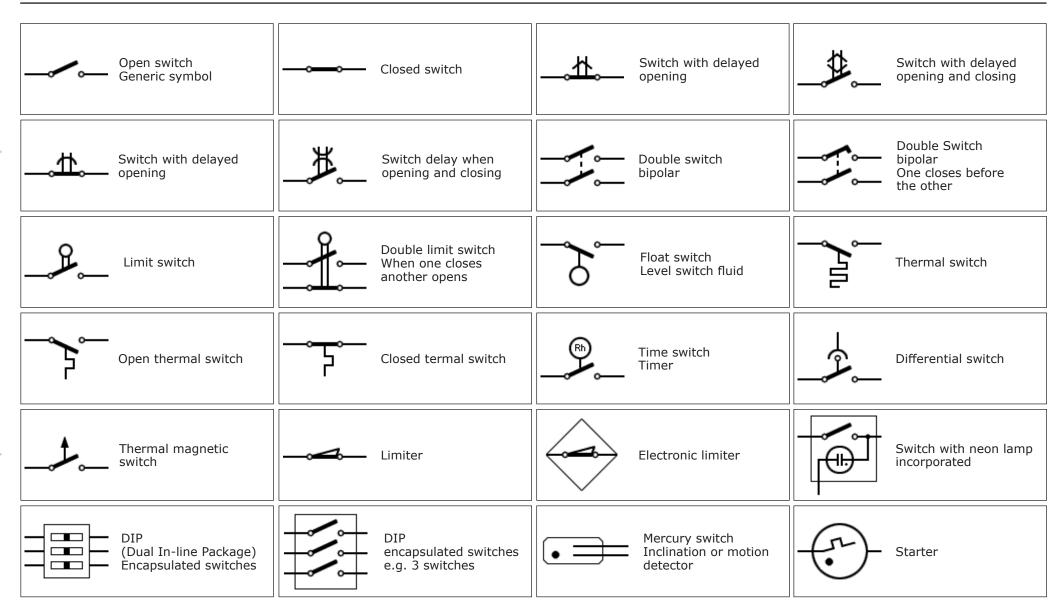

## Symbol of Switches, Push-buttons, Circuit Switches ... [ Go to Website ]

1/10

All Electrical & Electronic Symbols in <a href="https://www.electrical-symbols.com">https://www.electrical-symbols.com</a>

# Symbol of Switches, Push-buttons, Circuit Switches ... [ Go to Website ]