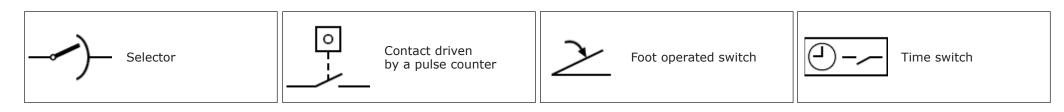

## Symbol of Switches, Push-buttons, Circuit Switches ... [ Go to Website ]

1/10



All Electrical & Electronic Symbols in <a href="https://www.electrical-symbols.com">https://www.electrical-symbols.com</a>

# Symbol of Switches, Push-buttons, Circuit Switches ... [ Go to Website ]



# Circuit Switch Symbols [ Go to Website ]



## Push-buttons / Push Switch Symbols [ Go to Website ]



# Symbols of Switches of Two and Three Positions [ Go to Website ]



#### **Disconnectors / Unipolar Switch Symbols** [ Go to Website ]



# Symbols of Position Switches [ Go to Website ]

7/10









position switch with positive opening operation of NC contact



# Symbols of Contacts with Automatic Return and Position Maintained [ Go to Website ]



# Symbols of Operation Switches with Advanced or Delayed [ Go to Website ]



# Symbols of Switches of Step in Two-Position [ Go to Website ]