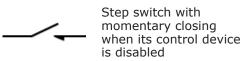

ical & Electronic Symbols in <a href="https://www.electrical-symbols.com">https://www.electrical-symbols.com</a>

# Symbol of Switches, Push-buttons, Circuit Switches ... [ Go to Website ]



# Circuit Switch Symbols [ Go to Website ]



## Push-buttons / Push Switch Symbols [ Go to Website ]



# Symbols of Switches of Two and Three Positions [ Go to Website ]



#### **Disconnectors / Unipolar Switch Symbols** [ Go to Website ]



# Symbols of Position Switches [ Go to Website ]

7/10









position switch with positive opening operation of NC contact



# Symbols of Contacts with Automatic Return and Position Maintained [ Go to Website ]



# Symbols of Operation Switches with Advanced or Delayed [ Go to Website ]



# Symbols of Switches of Step in Two-Position [ Go to Website ]