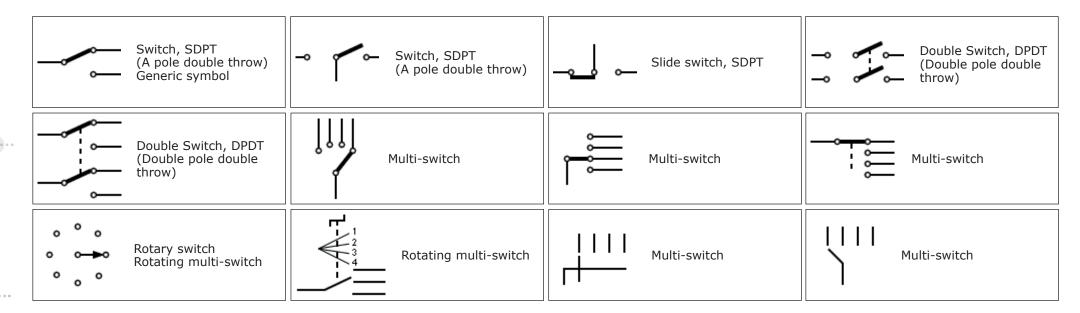

## Symbol of Switches, Push-buttons, Circuit Switches ... [ Go to Website ]

1/10



All Electrical & Electronic Symbols in <a href="https://www.electrical-symbols.com">https://www.electrical-symbols.com</a>

# Symbol of Switches, Push-buttons, Circuit Switches ... [ Go to Website ]



# Circuit Switch Symbols [ Go to Website ]



## Push-buttons / Push Switch Symbols [ Go to Website ]



# Symbols of Switches of Two and Three Positions [ Go to Website ]



#### **Disconnectors / Unipolar Switch Symbols** [ Go to Website ]



# Symbols of Position Switches [ Go to Website ]

7/10









position switch with positive opening operation of NC contact



# Symbols of Contacts with Automatic Return and Position Maintained [ Go to Website ]



# Symbols of Operation Switches with Advanced or Delayed [ Go to Website ]



# Symbols of Switches of Step in Two-Position [ Go to Website ]