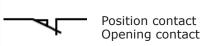

# Symbols of Position Switches [ Go to Website ]

7/10

position switch with positive opening operation of NC contact