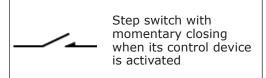

trical & Electronic Symbols in <a href="https://www.electrical-symbols.com">https://www.electrical-symbols.com</a>

# Symbol of Switches, Push-buttons, Circuit Switches ... [ Go to Website ]



# Circuit Switch Symbols [ Go to Website ]



## Push-buttons / Push Switch Symbols [ Go to Website ]



# Symbols of Switches of Two and Three Positions [ Go to Website ]



#### **Disconnectors / Unipolar Switch Symbols** [ Go to Website ]



# Symbols of Position Switches [ Go to Website ]

7/10









position switch with positive opening operation of NC contact



# Symbols of Contacts with Automatic Return and Position Maintained [ Go to Website ]



# Symbols of Operation Switches with Advanced or Delayed [ Go to Website ]



# Symbols of Switches of Step in Two-Position [ Go to Website ]