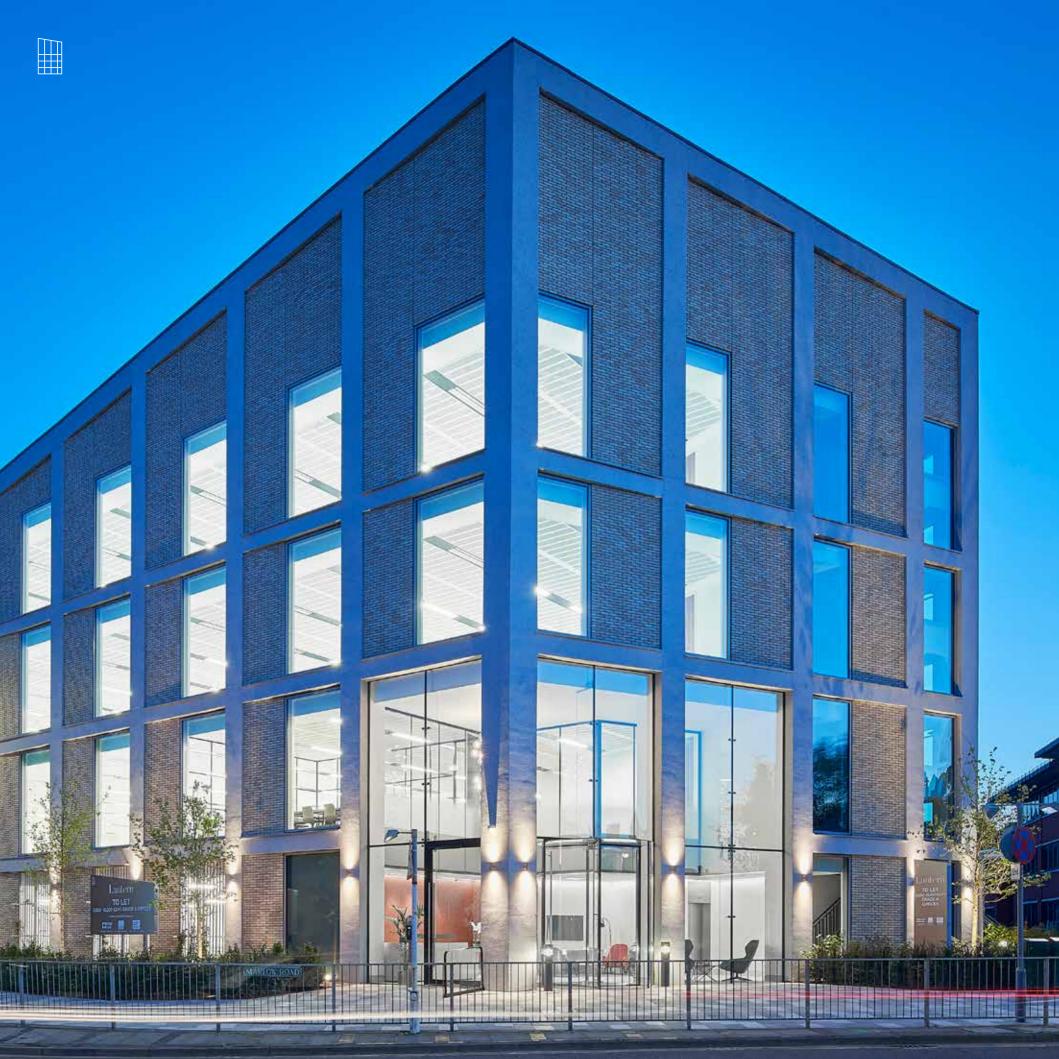

## Enlightened Design

DESIGNING VIEWS; LANTERN IS A LEADING LIGHT ON THE MAIDENHEAD SKYLINE.

The unique design and build quality provides an inspiring space to make your own. Clever, innovative floor plates maximise space and light providing the ultimate in flexible workspace.

#### Lantern

MAIDENHEAD