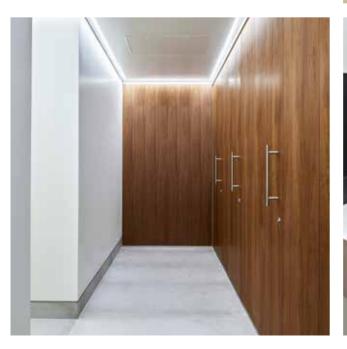

#### **BUILDING SPECIFICATION**

- Impressive double-height glazed reception
- State-of-the-art LED lighting with daylight sensors to reduce energy consumption
- Fully accessible raised floor with a minimum 120mm clear void
- Energy efficient VRF air conditioning system
- 1:8 sq m occupational density
- Metal-tiled suspended ceiling
- 8 person passenger lift
- Unisex superloos on each floor
- Shower facilities with changing areas
- 20 secure car parking spaces
- 4 electric car charging stations
- Covered cycle storage
- BREEAM rating of Very Good
- EPC A