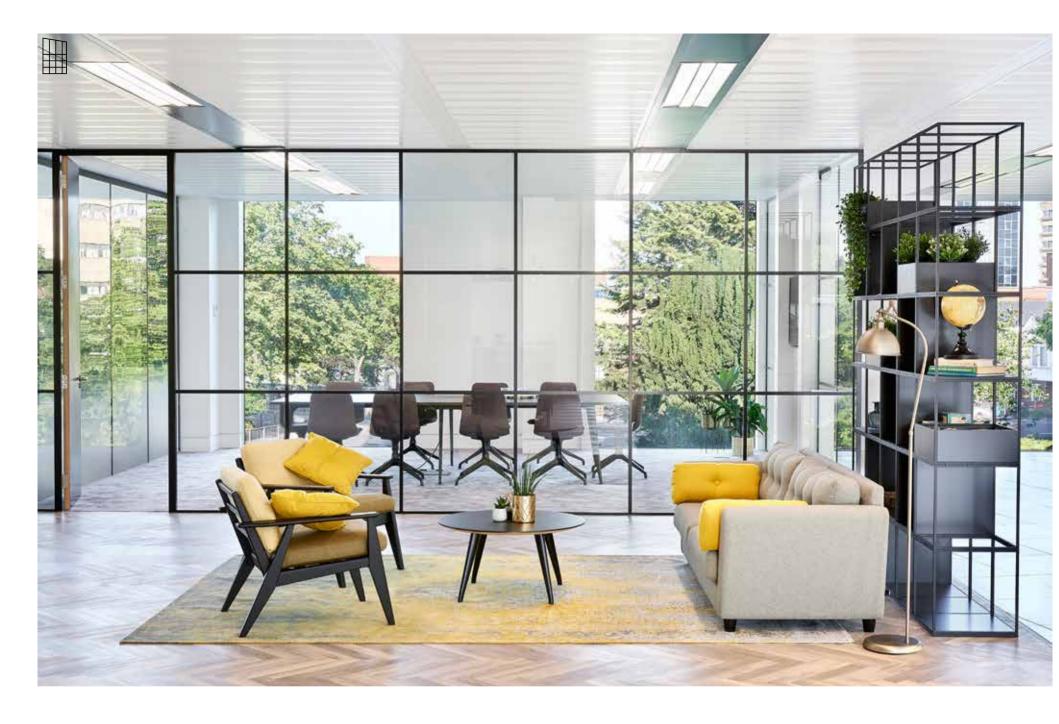

### Space to Shine

#### **BUILDING SPECIFICATION**

- Impressive double-height glazed reception
- State-of-the-art LED lighting with daylight sensors to reduce energy consumption
- Fully accessible raised floor with a minimum 120mm clear void
- Energy efficient VRF air conditioning system
- 1:8 sq m occupational density
- Metal-tiled suspended ceiling
- 8 person passenger lift
- Unisex superloos on each floor
- Shower facilities with changing areas
- 20 secure car parking spaces
- 4 electric car charging stations
- Covered cycle storage
- BREEAM rating of Very Good
- EPC A