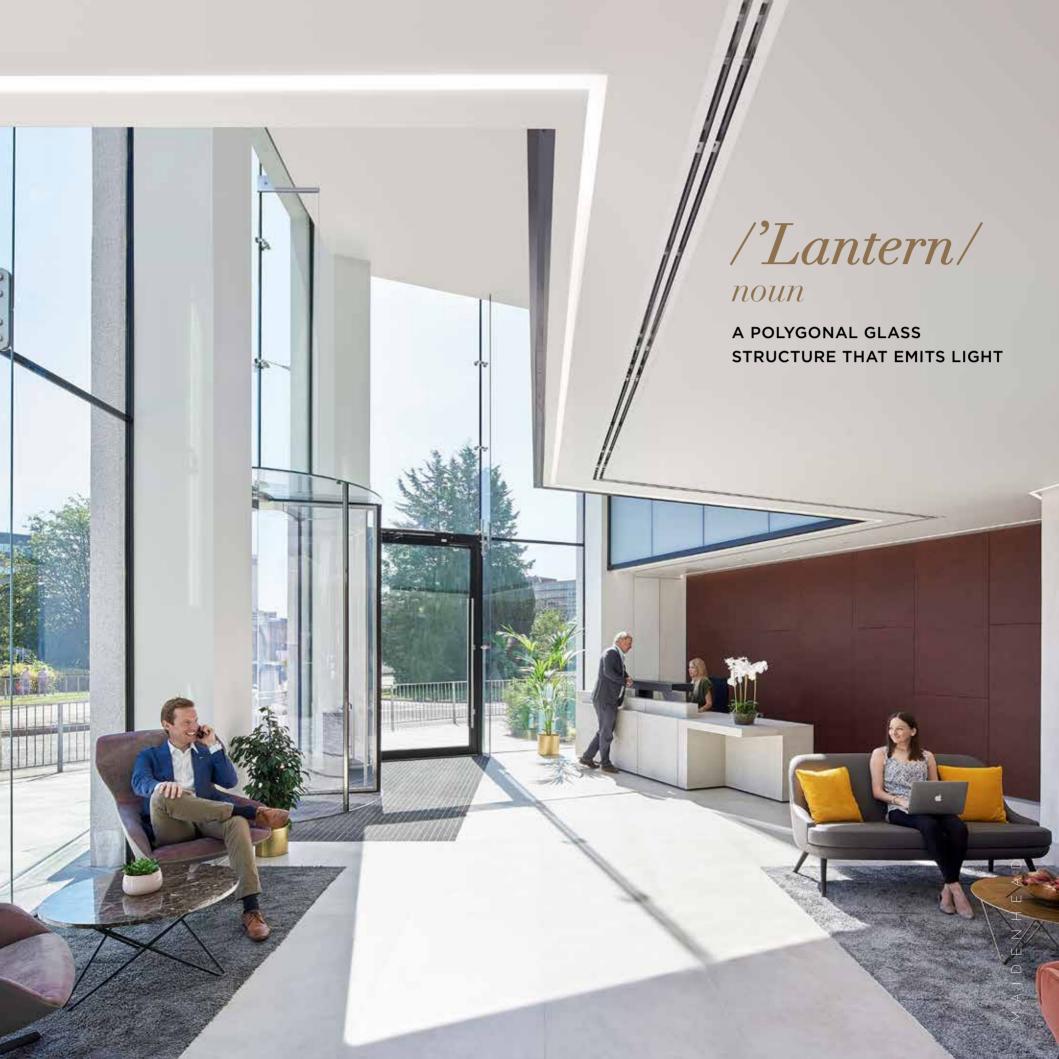

Lantern provides natural light in abundance, from the moment you step in to the main reception and throughout each of the unique floor plates.

## Enlightened Design

DESIGNING VIEWS; LANTERN IS A LEADING LIGHT ON THE MAIDENHEAD SKYLINE.

The unique design and build quality provides an inspiring space to make your own. Clever, innovative floor plates maximise space and light providing the ultimate in flexible workspace.