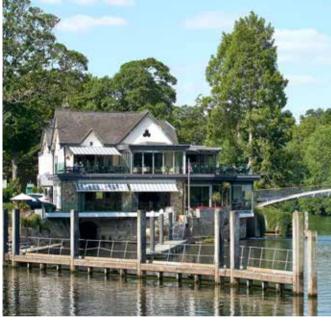

Lantern provides natural light in abundance, from the moment you step in to the main reception and throughout each of the unique floor plates.

## Enlightened Design

DESIGNING VIEWS; LANTERN IS A LEADING LIGHT ON THE MAIDENHEAD SKYLINE.

The unique design and build quality provides an inspiring space to make your own. Clever, innovative floor plates maximise space and light providing the ultimate in flexible workspace.