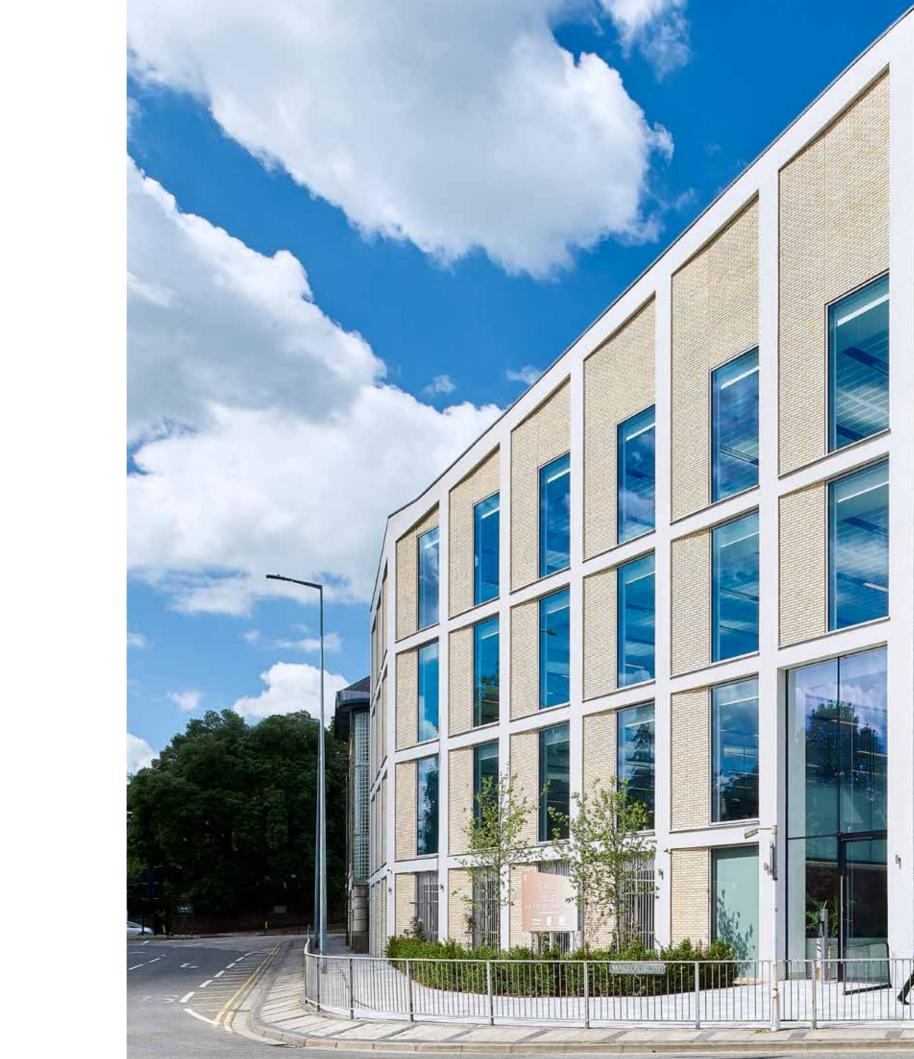

## Enlightened Design

DESIGNING VIEWS; LANTERN IS A LEADING LIGHT ON THE MAIDENHEAD SKYLINE.

The unique design and build quality provides an inspiring space to make your own. Clever, innovative floor plates maximise space and light providing the ultimate in flexible workspace.

### Space to Shine