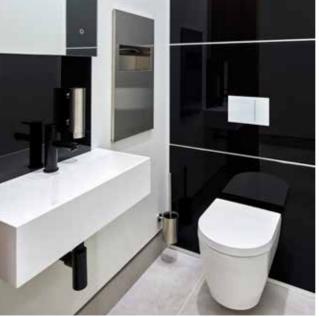

#### **BUILDING SPECIFICATION**

- Impressive double-height glazed reception
- State-of-the-art LED lighting with daylight sensors to reduce energy consumption
- Fully accessible raised floor with a minimum 120mm clear void
- Energy efficient VRF air conditioning system
- 1:8 sq m occupational density
- Metal-tiled suspended ceiling
- 8 person passenger lift
- Unisex superloos on each floor
- Shower facilities with changing areas
- 20 secure car parking spaces
- 4 electric car charging stations
- Covered cycle storage
- BREEAM rating of Very Good
- EPC A