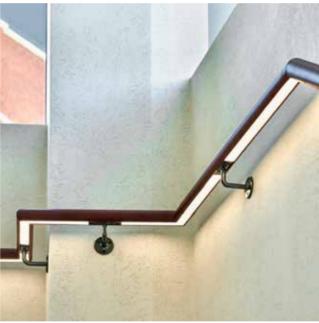

#### **BUILDING SPECIFICATION**

- Impressive double-height glazed reception
- State-of-the-art LED lighting with daylight sensors to reduce energy consumption
- Fully accessible raised floor with a minimum 120mm clear void
- Energy efficient VRF air conditioning system
- 1:8 sq m occupational density
- Metal-tiled suspended ceiling
- 8 person passenger lift
- Unisex superloos on each floor
- Shower facilities with changing areas
- 20 secure car parking spaces
- 4 electric car charging stations
- Covered cycle storage
- BREEAM rating of Very Good
- EPC A