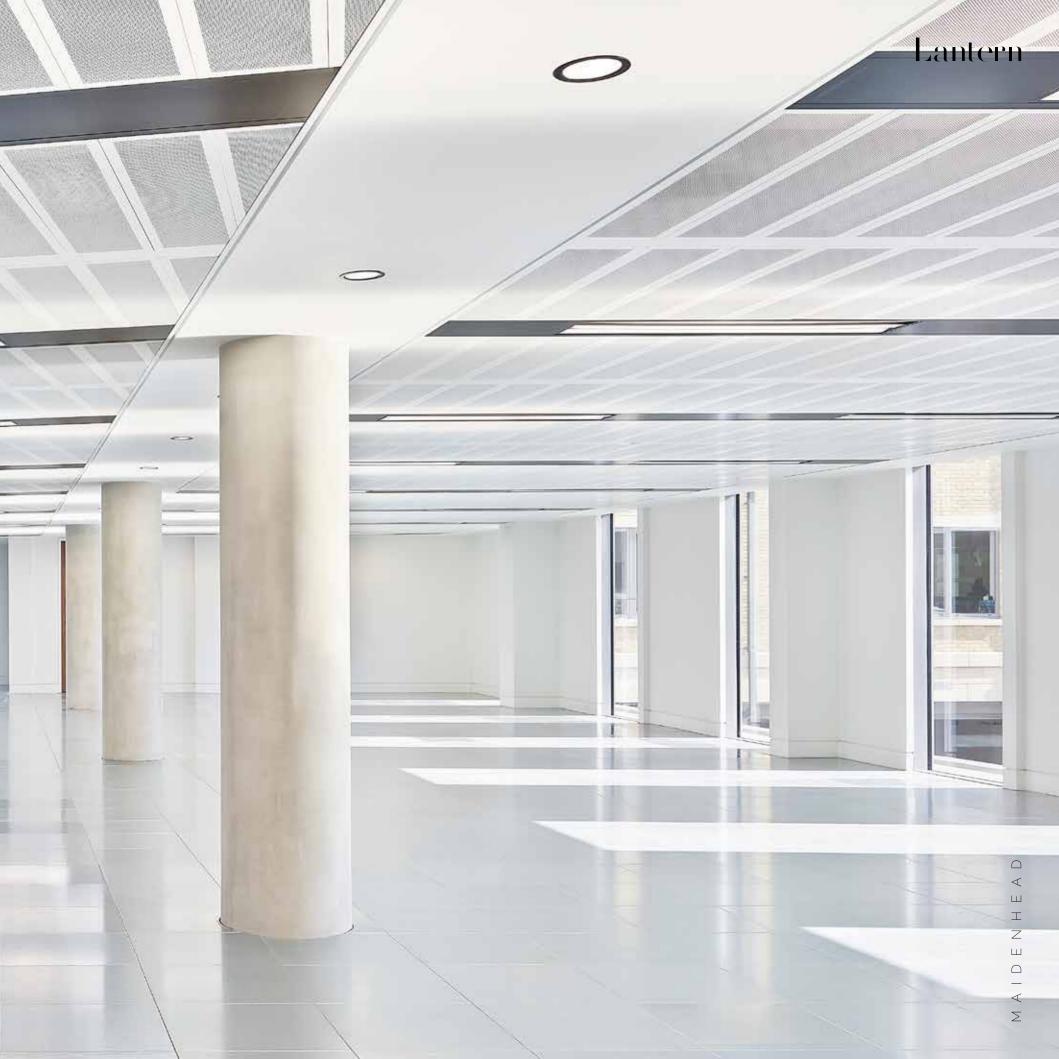

### Space to Shine

#### **BUILDING SPECIFICATION**

- Impressive double-height glazed reception
- State-of-the-art LED lighting with daylight sensors to reduce energy consumption
- Fully accessible raised floor with a minimum 120mm clear void
- Energy efficient VRF air conditioning system
- 1:8 sq m occupational density
- Metal-tiled suspended ceiling
- 8 person passenger lift
- Unisex superloos on each floor
- Shower facilities with changing areas
- 20 secure car parking spaces
- 4 electric car charging stations
- Covered cycle storage
- BREEAM rating of Very Good
- EPC A

Office Floors

Indicative first floor fit out