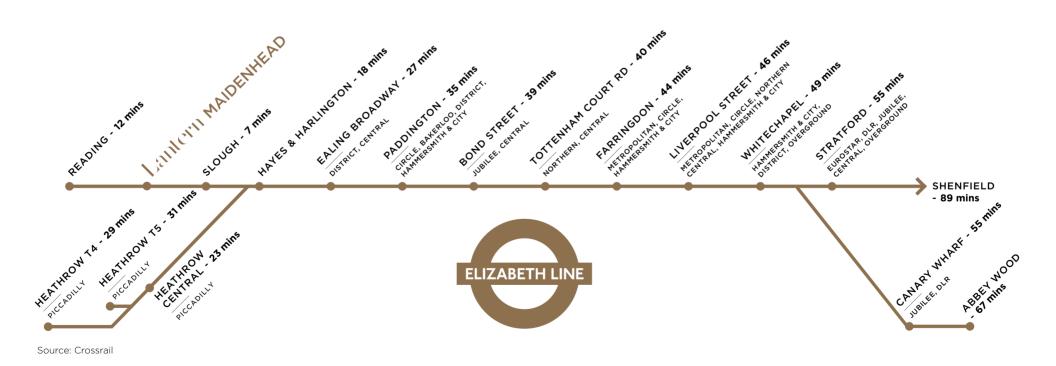

### CONNECT YOUR BUSINESS TO SUPERFAST FIBRE WITHIN A WEEK AND TRANSPORT YOUR EMPLOYEES INTO CENTRAL LONDON WITHIN 40 MINUTES.

Modern businesses don't have time to stand still. At Lantern we can offer immediate access to high speed internet connectivity options with cabling already in place and access to a range of data-centres and co-hosting options.

Maidenhead is extremely well served by road, rail and air. The road network provides quick and easy access to the M4, M40 and the M25. Access by public transport to Heathrow Airport, the City and Canary Wharf will improve significantly with the opening of the Elizabeth Line.