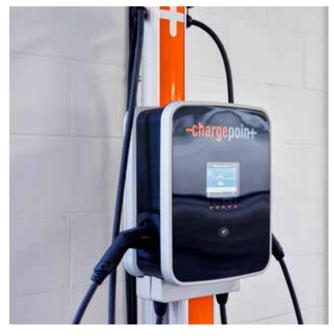

#### **BUILDING SPECIFICATION**

- Impressive double-height glazed reception
- State-of-the-art LED lighting with daylight sensors to reduce energy consumption
- Fully accessible raised floor with a minimum 120mm clear void
- Energy efficient VRF air conditioning system
- 1:8 sq m occupational density
- Metal-tiled suspended ceiling
- 8 person passenger lift
- Unisex superloos on each floor
- Shower facilities with changing areas
- 20 secure car parking spaces
- 4 electric car charging stations
- Covered cycle storage
- BREEAM rating of Very Good
- EPC A