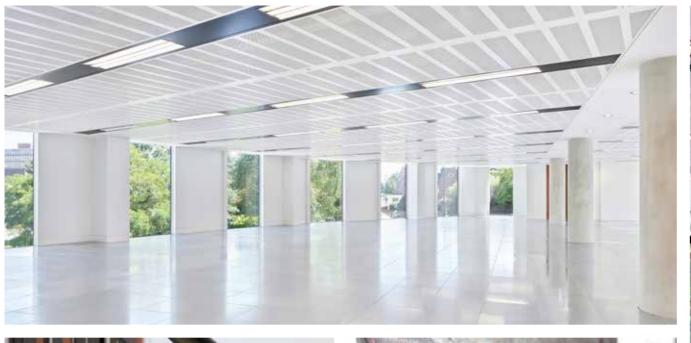

## Bright Thinking

NATURAL LIGHT RESULTS IN HAPPIER WORKERS, LESS ABSENTEEISM, REDUCED STRESS AND ENHANCED WELLBEING. A GREATER DOSE OF DAYLIGHT INCREASES EMPLOYEE ALERTNESS AND PRODUCTIVITY.

Today's workforce is demanding a workplace revolution which enhances their day to day working practices, allowing them to flourish and businesses to shine.

Lantern provides natural light in abundance, from the moment you step in to the main reception and throughout each of the unique floor plates.

## Enlightened Design

DESIGNING VIEWS; LANTERN IS A LEADING LIGHT ON THE MAIDENHEAD SKYLINE.

The unique design and build quality provides an inspiring space to make your own. Clever, innovative floor plates maximise space and light providing the ultimate in flexible workspace.

#### **BUILDING SPECIFICATION**

- Impressive double-height glazed reception
- State-of-the-art LED lighting with daylight sensors to reduce energy consumption
- Fully accessible raised floor with a minimum 120mm clear void
- Energy efficient VRF air conditioning system
- 1:8 sq m occupational density
- Metal-tiled suspended ceiling
- 8 person passenger lift
- Unisex superloos on each floor
- Shower facilities with changing areas
- 20 secure car parking spaces
- 4 electric car charging stations
- Covered cycle storage
- BREEAM rating of Very Good
- EPC A