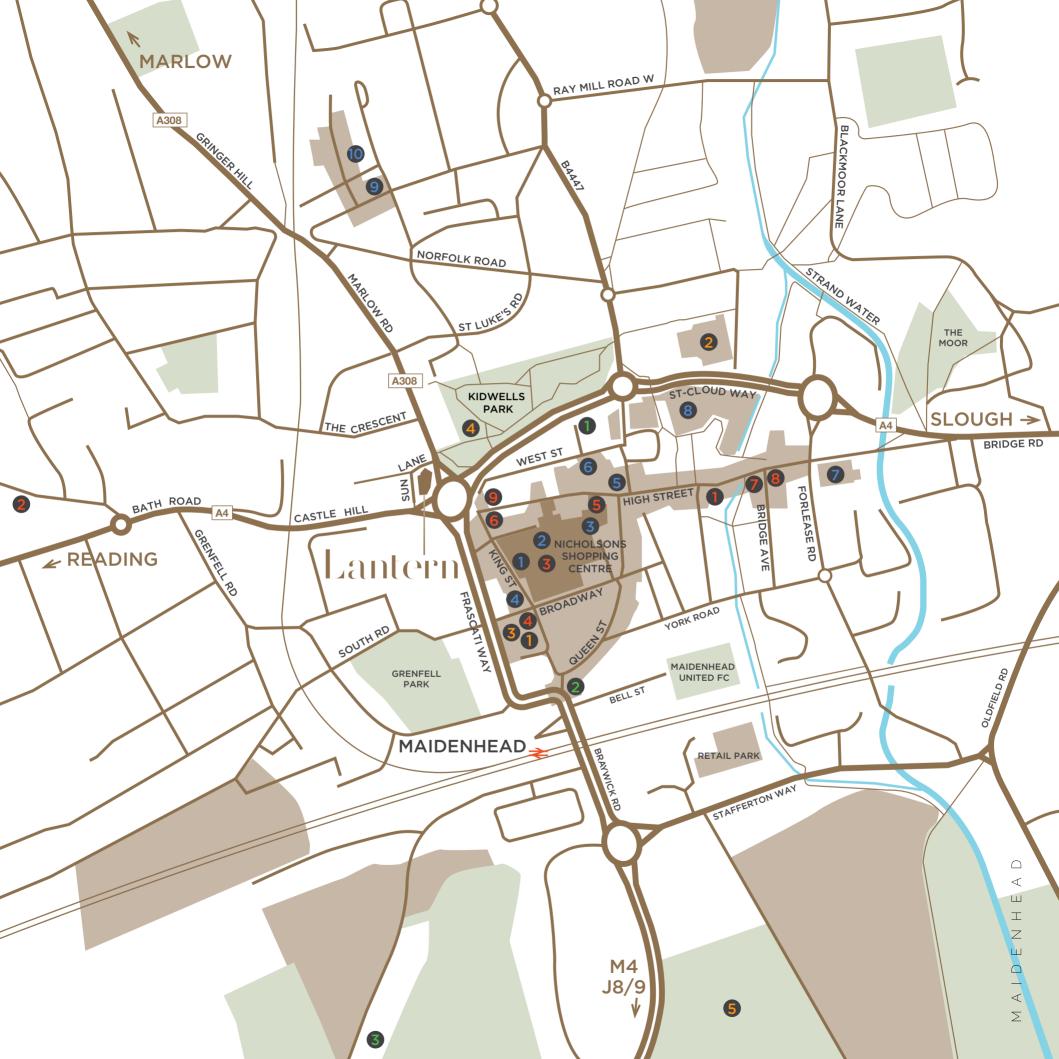

### Near You

| EAT                                | minutes walk |
|------------------------------------|--------------|
| 1 Bakedd Artisan Bakery            | 9            |
| 2 Saints Café and Deli             | 15           |
| 3 Starbucks                        | 9            |
| 4 Costa Coffee                     | 5            |
| 5 Caffé Nero                       | 7            |
| 6 Off the Tap                      | 4            |
| 7 Coppa Club                       | 11           |
| 8 Pizza Express                    | 10           |
| Flavio's Coffee Bar & Restaurant 3 |              |
| The Pinkneys Arms                  | (car 5 mins) |
| Boulters Riverside Brasserie       | (car 6 mins) |
| Roux at Skindles in Taplow         | (car 6 mins) |
| Fat Duck in Bray 錄錄錄               | (car 7 mins) |
| The Waterside Inn, Bray 攀攀攀        | (car 7 mins) |
| The Hind's Head, Bray 🕸            | (car 7 mins) |
| The Crown Inn, Bray                | (car 7 mins) |
| Caldesi in Campagna, Bray          | (car 7 mins) |

#### SLEEP

| 1 Premier Inn              | /             |
|----------------------------|---------------|
| 2 Travelodge               | 7             |
| <b>3</b> Fredrick's        | (car 4 mins)  |
| Holiday Inn                | (car 6 mins)  |
| Monkey Island Estate, Bray | (car 9 mins)  |
| Oakley Court Hotel         | (car 10 mins) |
| Cliveden House, Taplow     | (car 14 mins) |

| SHOP                          | minutes walk |
|-------------------------------|--------------|
| 1 WHSmith                     | 4            |
| 2 Pandora, H&M, Top Shop      | 4            |
| 3 Timpson                     | 6            |
| 4 Fleur de Lis Florist        | 5            |
| 5 Boots                       | 7            |
| 6 Marks and Spencer           | 7            |
| 7 Waitrose                    | 12           |
| 8 Sainsbury's                 | 7            |
| 9 COOK                        | 9            |
| 10 Italian Continental Stores | 10           |

#### RELAX

| 1 | David Lloyd Club             |         | 5     |
|---|------------------------------|---------|-------|
| 2 | Magnet Leisure Centre        |         | 8     |
| 3 | Odeon Cinema                 |         | 6     |
| 4 | Kidwells Park                |         | 1     |
| 5 | Braywick Sports Ground       | (car 4  | mins) |
|   | Braywick Park Leisure Centre | (car 4  | mins) |
|   | Spirit Health Club           | (car 6  | mins) |
|   | Norden Farm Arts Centre      | (car 5  | mins) |
|   | Maidenhead Rowing Club       | (car 8  | mins) |
|   | Maidenhead Tennis Club       | (car 3  | mins) |
|   | Monkey Island Estate in Bray | (car 9  | mins) |
|   | Vitality Club Oakley Court   | (car 10 | mins) |
|   | Cliveden House Spa           | (car 14 | mins) |
|   |                              |         |       |