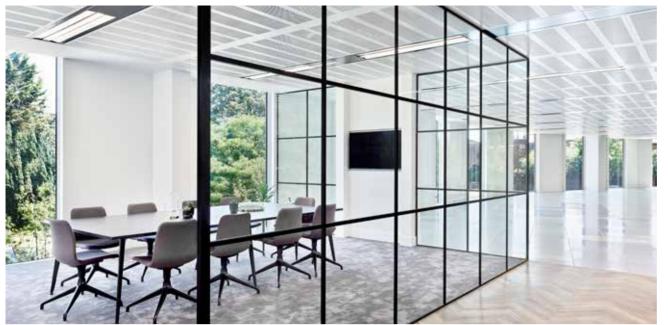

### Space to Shine

#### **BUILDING SPECIFICATION**

- Impressive double-height glazed reception
- State-of-the-art LED lighting with daylight sensors to reduce energy consumption
- Fully accessible raised floor with a minimum 120mm clear void
- Energy efficient VRF air conditioning system
- 1:8 sq m occupational density
- Metal-tiled suspended ceiling
- 8 person passenger lift
- Unisex superloos on each floor
- Shower facilities with changing areas
- 20 secure car parking spaces
- 4 electric car charging stations
- Covered cycle storage
- BREEAM rating of Very Good
- EPC A