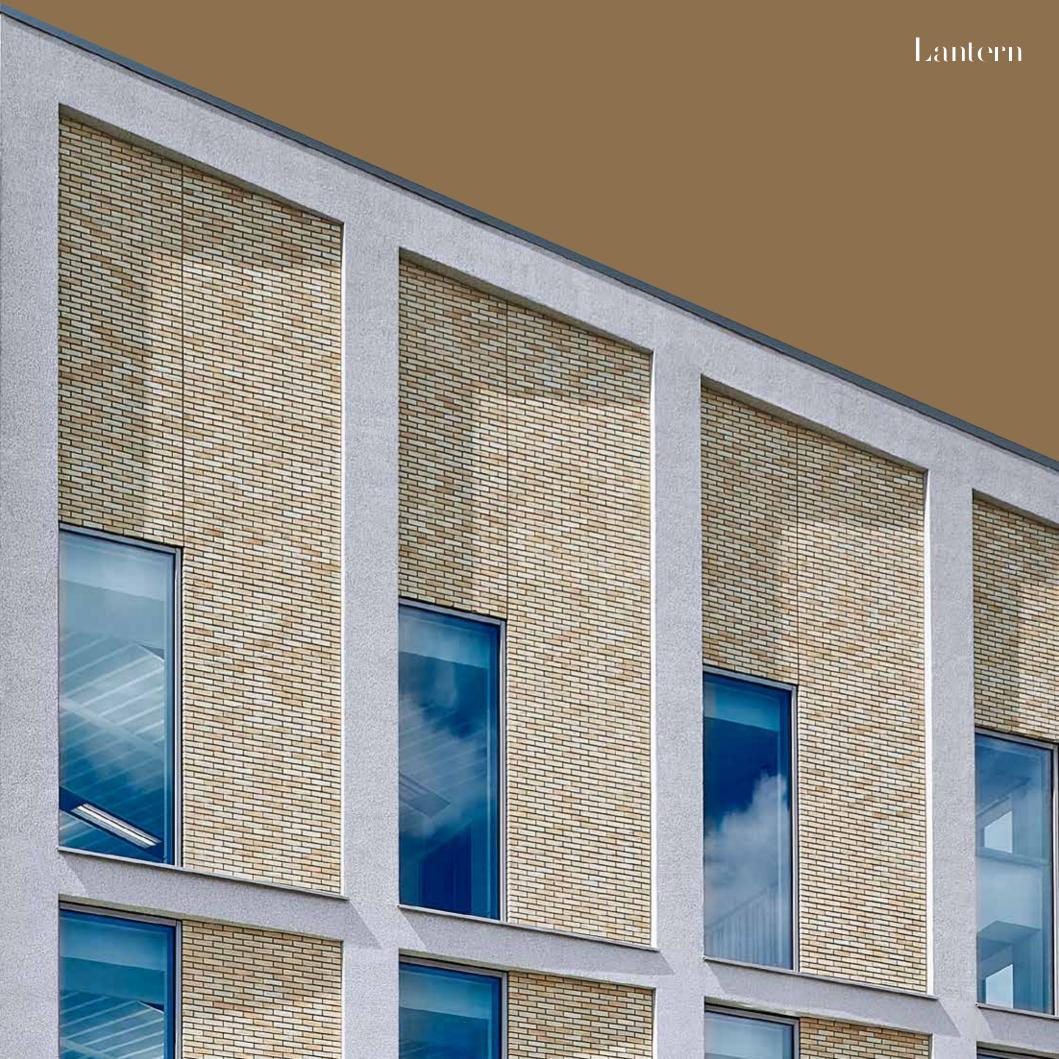

## Enlightened Design

DESIGNING VIEWS; LANTERN IS A LEADING LIGHT ON THE MAIDENHEAD SKYLINE.

The unique design and build quality provides an inspiring space to make your own. Clever, innovative floor plates maximise space and light providing the ultimate in flexible workspace.