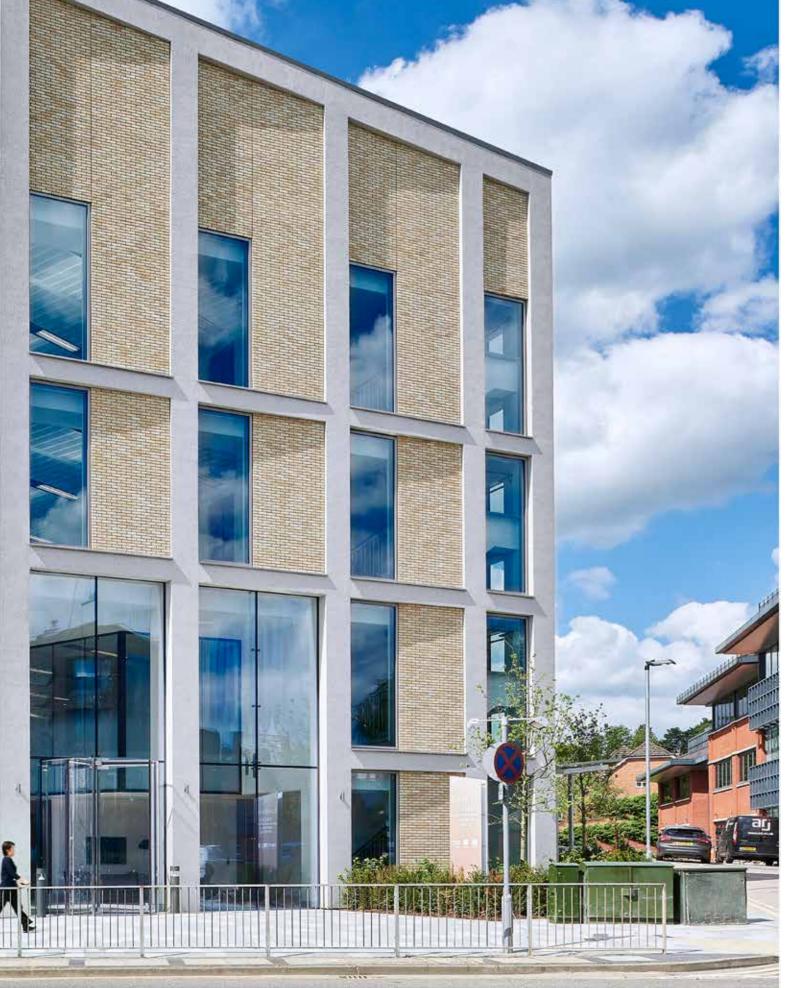

### Space to Shine

#### **BUILDING SPECIFICATION**

- Impressive double-height glazed reception
- State-of-the-art LED lighting with daylight sensors to reduce energy consumption
- Fully accessible raised floor with a minimum 120mm clear void
- Energy efficient VRF air conditioning system
- 1:8 sq m occupational density
- Metal-tiled suspended ceiling
- 8 person passenger lift
- Unisex superloos on each floor
- Shower facilities with changing areas
- 20 secure car parking spaces
- 4 electric car charging stations
- Covered cycle storage
- BREEAM rating of Very Good
- EPC A