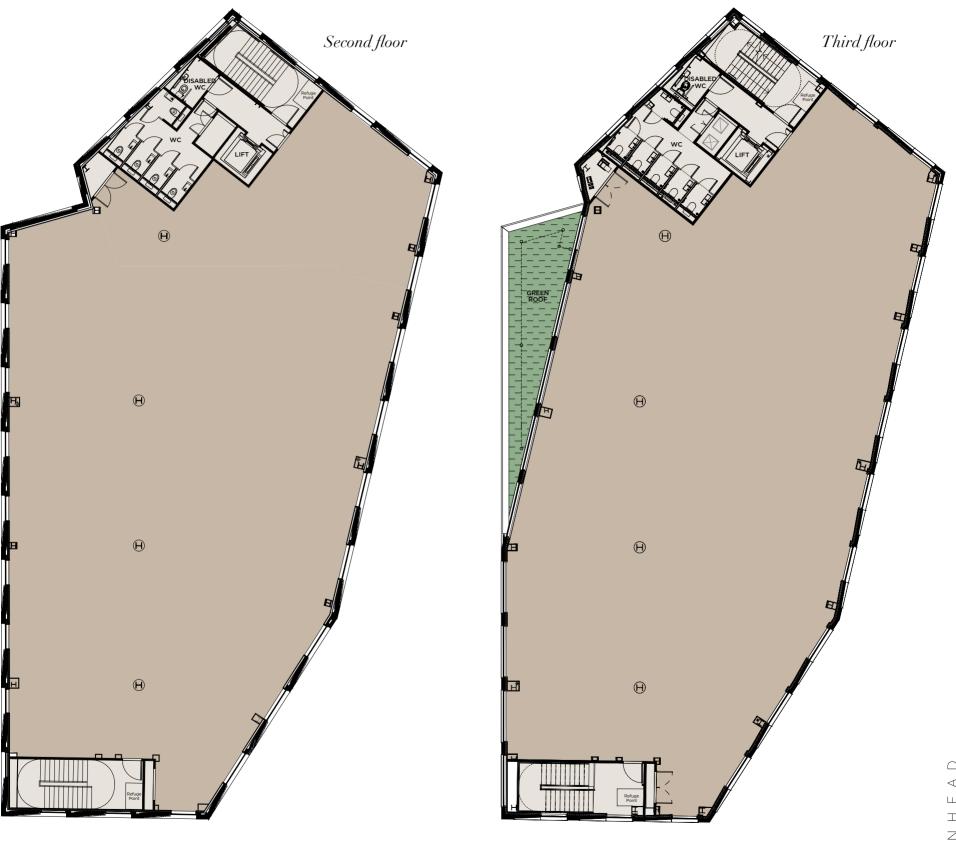

Office Floors

Indicative first floor fit out

#### 1:8 sq m Occupational Density

- Open plan desking 54
  Touchdown positions 16
  Meeting room x 10 pers 1
  Scribble walls 3
  Booths 2
  Quiet pod 1
  1:1 room 1
- Total Desk Count 74

### Accommodation

| Floor            | sq ft  | sq m    |
|------------------|--------|---------|
| Third            | 6,010  | 558.4   |
| Second           | 6,397  | 594.3   |
| First            | 6,031  | 560.3   |
| Ground Reception | 681    | 63.2    |
| Total            | 19,119 | 1,776.2 |