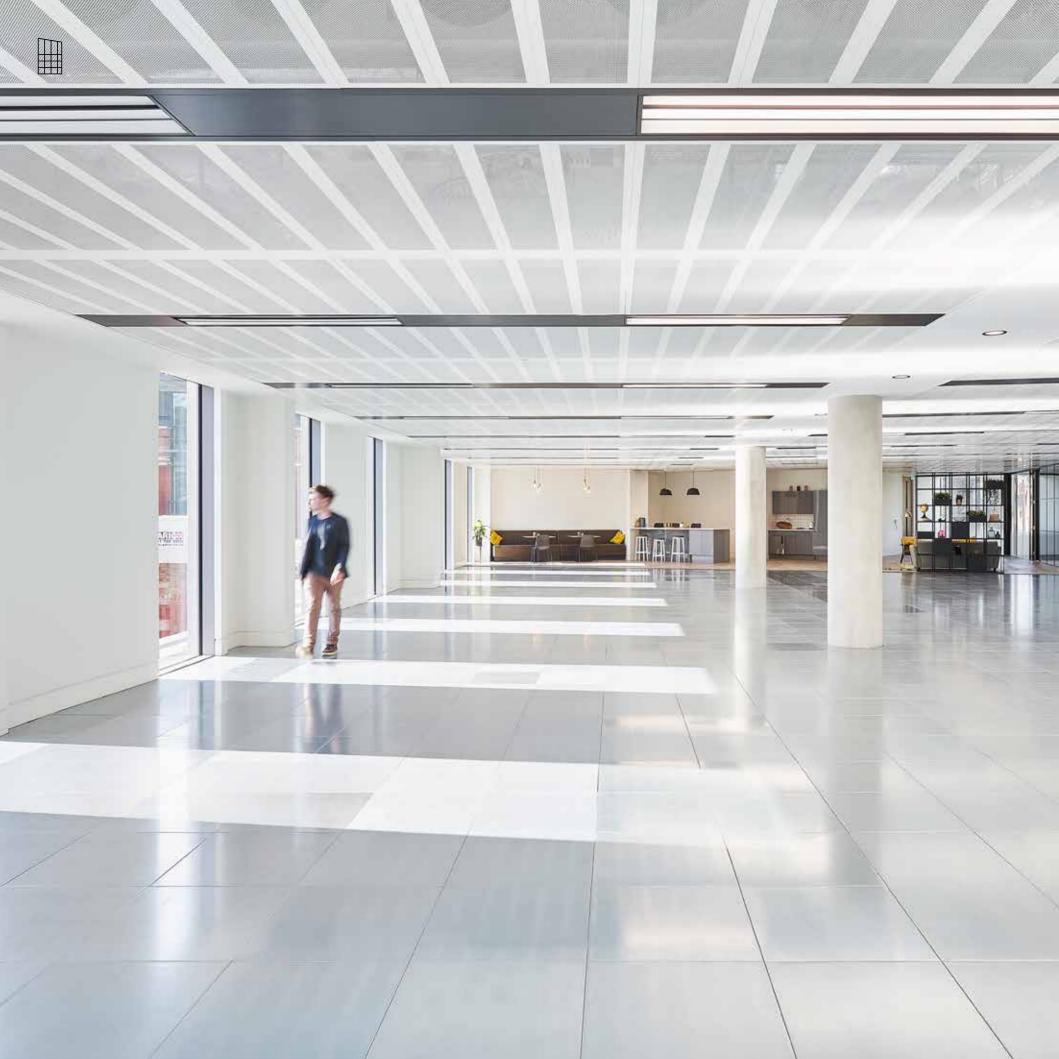

### Space to Shine

#### **BUILDING SPECIFICATION**

- Impressive double-height glazed reception
- State-of-the-art LED lighting with daylight sensors to reduce energy consumption
- Fully accessible raised floor with a minimum 120mm clear void
- Energy efficient VRF air conditioning system
- 1:8 sq m occupational density
- Metal-tiled suspended ceiling
- 8 person passenger lift
- Unisex superloos on each floor
- Shower facilities with changing areas
- 20 secure car parking spaces
- 4 electric car charging stations
- Covered cycle storage
- BREEAM rating of Very Good
- EPC A

Office Floors

Indicative first floor fit out