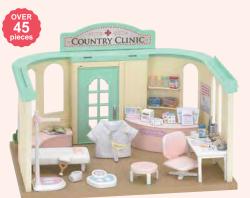

# SF5096 Country Doctor

This set comes with everything you would expect to find in a doctor's practice, including a reception desk and plenty of reading material, an outfit for your very own Sylvanian doctor, and all the examination instruments they might need including a stethoscope, scales and clipboard.