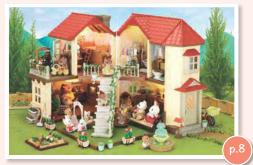

SF5220 Classic Furniture Set (for Cosy Cottage Starter Home)

\*Requires 2 x AA batteries (not inlouded).

Connects to the Cosy Cottage

Cedar Terrace is a townhouse style property with three floors. With a traditional living room space on the ground floor, a large room on the middle floor and a converted loft-style space at the top of the house, there's plenty of room for Sylvanian Families furniture in this product.