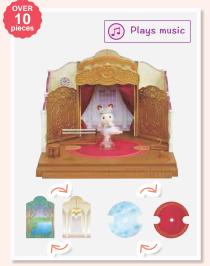

Connects to the Beechwood Hall

SF5256

Ballet Theatre New

Ballet Theatre is a grand theatre for the Sylvanian children's ballet lessons and recitals. You can make the figures twirl by placing them on the rotating stage. The theatre also plays famous ballet music from Swan Lake and The Nutcracker.