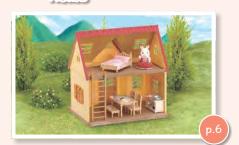

5 Forest Nursery

6 Country Tree School

7 Country Doctor

SF5014 Chocolate Rabbit Mother Set

SF5015 Chocolate Rabbit Brother Set

Chocolate Rabbit Sister Set

Cosy Cottage Starter Home

The Cosy Cottage is the perfect choice for those starting out with Sylvanian Families, coming complete with Freya, the Chocolate Rabbit girl and a selection of starter furniture and accessories. The panel that divides the two floors is detachable and doubles as an additional garden area.