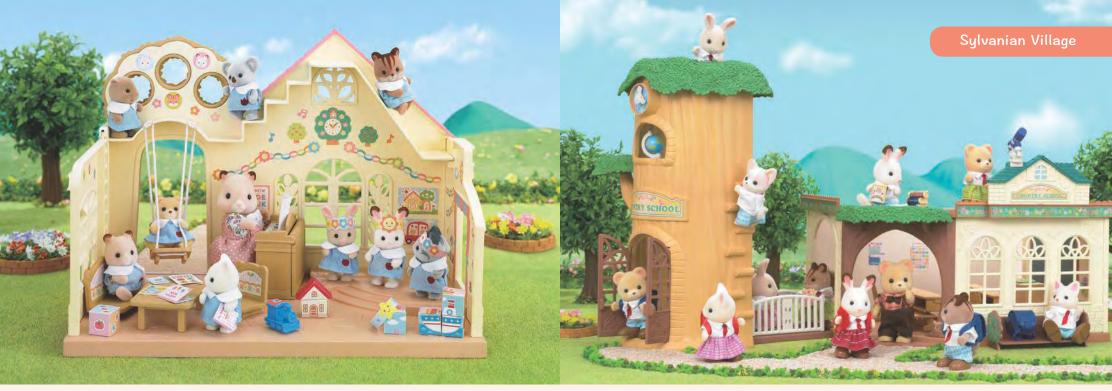

# Forest Nursery

The perfect place for your Sylvanian babies to spend their day! Complete with a piano and stool for a lovely sing-song, it also includes toys such as building blocks, a playhouse, a choo-choo train, 8 books, a pencil and even 6 tiaras for dressing up.

Nursery Friends

SF5275 (SF3588) Nursery Double Decker Bus

Nursery Play Set

Nursery Party Set

SF5103 Nursery Picnic Set

SF5105 Country Tree School

The Country Tree School is such a fun school! A balcony overlooking the beautiful Sylvanian scenery provides the perfect platform for pupils to get inspired for their art lessons or spot some wildlife.

# Collect & Connect Them All!

Build your own Sylvanian world with connectable products! Sylvanian Families has a wide range of items, including variety of homes, shops, furniture and accessories which are all detailed. You can even connect some item to other items and make your own beautiful townscape. Look out for the 'Connectable!' icon on the packages to see when an item is connectable to other items!