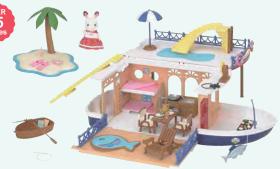

### Seaside Cruiser House Boat

Adventure Treasure Ship

Splash & Play Whale

SEASIDE CRUISER

Enjoy the delightful country charms of the Sylvanian Families Field View Mill. This rustic old windmill is a well known landmark in Sylvania. Field View Mill sits on top of a hill and can been seen a long way away. It used to make flour for all the bakers and cooks but has now been made into a beautiful three storey house, with space for a bedroom, kitchen and bath. Open up the