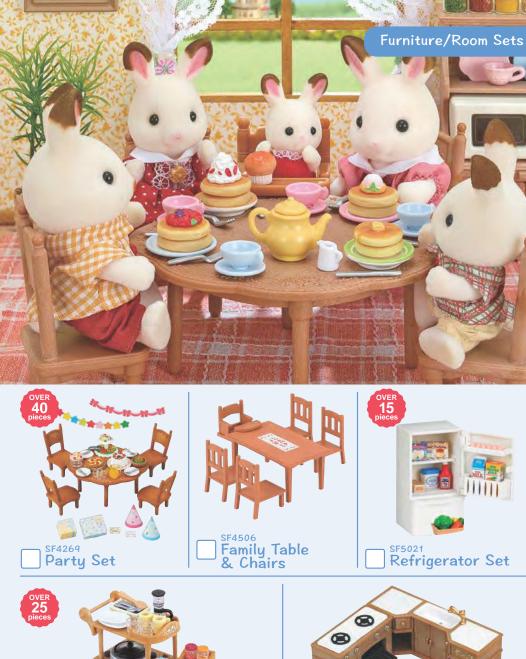

# Hedgehog Family

Hedgehog Baby

Hedgehog Twins

Striped Cat Family

Striped Cat Baby

Striped Cat Twins

Kitchen Stove, Sink & Counter Set

SF4717 Dinner for Two Set

Kitchen Cooking Set

SF4254 Children's Bedroom Furniture

Furniture/Room Sets

SF4457 Let's Play Playpen

SF5225 Homemade Pancake Set

SF5221

Baby High Chair

Girl's Dressing Table

Accessory Set

SF4462

Baby Crib

SF4460 Pushchair

Day Trip Accessory Set

SF4264 Deluxe TV Set \*Requires 2 x AAA batteries (not included).

SF4533 Double Pushchair

SF4448
Triple Bunk Beds

SF4268

SF5027 Washing Machine Set

Classic Antique Bed

Vegetable Garden Set

Furniture/Room Sets

SF5091 Family Barbecue Set

SF4464
3 Piece Suite

Semi-Double Bed

Garden Decoration Set

Roof Rack with Picnic Set

SF5022
Bath & Shower Set

Girl's Bedroom Set

Baby Room Set

Country Kitchen Set

Country Bathroom Set

SF5037
Deluxe Living Room Set
\*Requires 1 × AAA battery (not included).