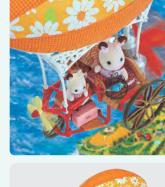

Sky Ride Adventure is invented by the Walnut Squirrel father, who loves inventing things. It can hold three figures: two adults and one baby. The surface of the hot-air balloon is covered with flowerpatterned fabric. It also comes with a little blue bird and accessories for a picnic, such as fruits, bread and a trunk. The trunk can be stored below the baby's seat.