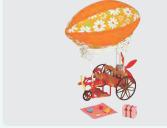

Sky Ride Adventure is invented by the Walnut Squirrel father, who loves inventing things. It can hold three figures: two adults and one baby. The surface of the hot-air balloon is covered with flowerpatterned fabric. It also comes with a little blue bird and accessories for a picnic, such as fruits, bread and a trunk. The trunk can be stored below the baby's seat.