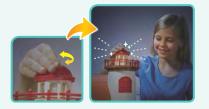

The Chocolate Rabbit grandfather rebuilt his old lighthouse to make a lodge where everyone can stay. The lighthouse really lights up and the top turns, just like the light of a real lighthouse. Take off the top of the lighthouse and stars will appear on the ceiling of your room. You can change between three patterns by switching the slides.