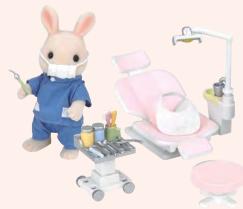

# SF5096 Country Doctor

This set comes with everything you would expect to find in a doctor's practice, including a reception desk and plenty of reading material, an outfit for your very own Sylvanian doctor, and all the examination instruments they might need including a stethoscope, scales and clipboard.