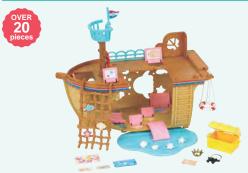

### Seaside Cruiser House Boat

Adventure Treasure Ship

Splash & Play Whale

SEASIDE CRUISER

Enjoy the delightful country charms of the Sylvanian Families Field View Mill. This rustic old windmill is a well known landmark in Sylvania. Field View Mill sits on top of a hill and can been seen a long way away. It used to make flour for all the bakers and cooks but has now been made into a beautiful three storey house, with space for a bedroom, kitchen and bath. Open up the

doors and look inside the windmill to find the beautifully decorated interior. Sylvanian Families Field View Mill is a great home

for one of your Sylvanian Families to live in. Figures and accessories not included.