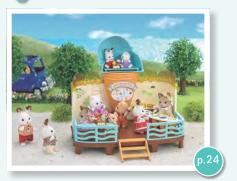

#### SF4618 Treehouse

Fulfil your Sylvanians' childhood dreams and treat them to the amazing Sylvanian treehouse! The treehouse of course comes with a climbable tree, on which you can position the beautifully crafted wendy house. The fun never ends as there is a slide, a basket, a tree swing and detachable ladders so your Sylvanians can climb up and down and up and down all day! Figures and accessories not included.