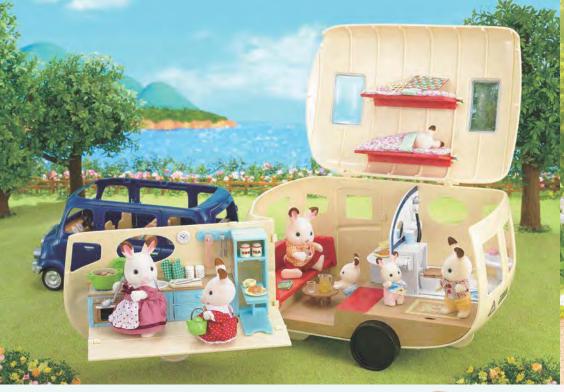

### SF5045 The Caravan

This home-away-from-home comes with all the comforts your Sylvanians might need for a week or so in the wild. Complete with bedding for two, it can cater for a snooze as well as having a well equipped kitchen, seating area and bathroom! The Caravan is designed to be towed by the Family Saloon Car or Bluebell Seven Seater which are both sold separately.

SF4699
Bluebell Seven Seater

SF4611
Family Saloon Car

SF5241 Convertible Car