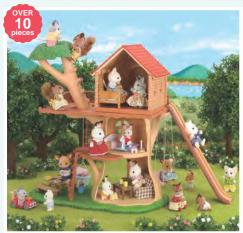

#### SF4618 Treehouse

Fulfil your Sylvanians' childhood dreams and treat them to the amazing Sylvanian treehouse! The treehouse of course comes with a climbable tree, on which you can position the beautifully crafted wendy house. The fun never ends as there is a slide, a basket, a tree swing and detachable ladders so your Sylvanians can climb up and down and up and down all day! Figures and accessories not included.