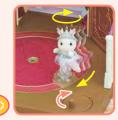

Connects to the Beechwood Hall

SF5256

Ballet Theatre New

Ballet Theatre is a grand theatre for the Sylvanian children's ballet lessons and recitals. You can make the figures twirl by placing them on the rotating stage. The theatre also plays famous ballet music from Swan Lake and The Nutcracker.