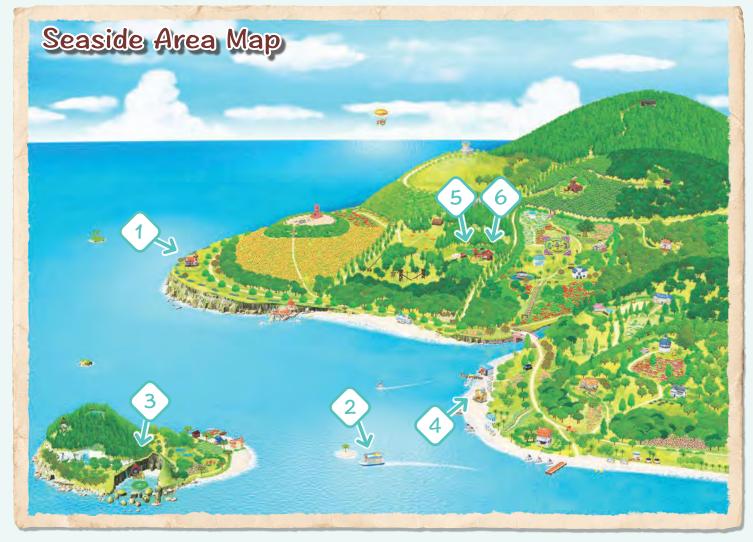

### SF5045 The Caravan

This home-away-from-home comes with all the comforts your Sylvanians might need for a week or so in the wild. Complete with bedding for two, it can cater for a snooze as well as having a well equipped kitchen, seating area and bathroom! The Caravan is designed to be towed by the Family Saloon Car or Bluebell Seven Seater which are both sold separately.

SF4699
Bluebell Seven Seater

SF4611
Family Saloon Car

SF5241 Convertible Car