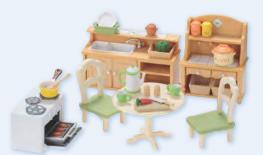

Garden Decoration Set

Roof Rack with Picnic Set

SF5022
Bath & Shower Set

Girl's Bedroom Set

Baby Room Set

Country Kitchen Set

Country Bathroom Set

SF5037
Deluxe Living Room Set
\*Requires 1 × AAA battery (not included).