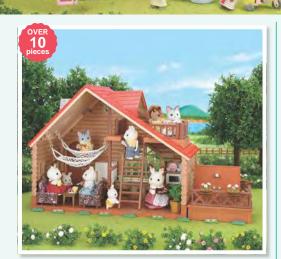

# Log Cabin

In Sylvania the Log Cabin is everyone's favourite holiday hideaway. The steps to the cabin can be transformed into a hot tub, and there are 2 hammocks for absolute luxury and relaxation. If your Sylvanians are looking for a luxury break and some peace and quiet, then this could be just the place for them to get some quality rest and recouperation. Figures and accessories not included.