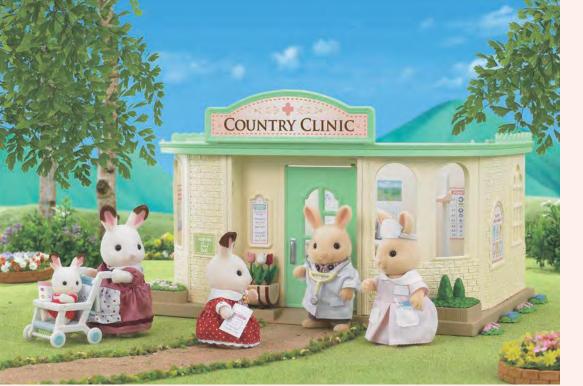

# SF5096 Country Doctor

This set comes with everything you would expect to find in a doctor's practice, including a reception desk and plenty of reading material, an outfit for your very own Sylvanian doctor, and all the examination instruments they might need including a stethoscope, scales and clipboard.