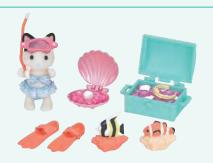

Seaside Treasure Set

Seaside Friends

Girls' Swimwear Set

Cool your Sylvanians down on a hot summer day with the Seaside Ice Cream Shop. Complete with the Striped Cat mother in her uniform, this shop has all the essentials she needs to serve up delicious ice cream to children and grown ups alike!