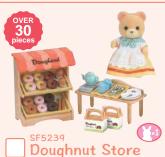

Ballerina Friends

Ice Skating Friends

Village Cake Shop New (\*1

A charming cake shop with a large display window, a pink, triangular roof and the Toy Poodle shopkeeper. You can change the layout of the kitchen and display table and place cakes on the kitchen stand or in the display case to rearrange the display.