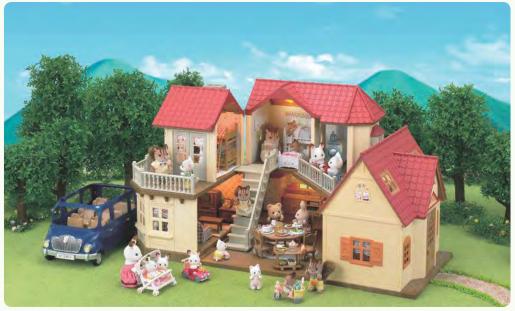

5 Forest Nursery

6 Country Tree School

7 Country Doctor

SF5014 Chocolate Rabbit Mother Set

SF5015 Chocolate Rabbit Brother Set

Chocolate Rabbit Sister Set

Cosy Cottage Starter Home

The Cosy Cottage is the perfect choice for those starting out with Sylvanian Families, coming complete with Freya, the Chocolate Rabbit girl and a selection of starter furniture and accessories. The panel that divides the two floors is detachable and doubles as an additional garden area.

SF5220 Classic Furniture Set (for Cosy Cottage Starter Home)

\*Requires 2 x AA batteries (not inlouded).

Connects to the Cosy Cottage

Cedar Terrace is a townhouse style property with three floors. With a traditional living room space on the ground floor, a large room on the middle floor and a converted loft-style space at the top of the house, there's plenty of room for Sylvanian Families furniture in this product.

Connects to the Beechwood Hall

SF5256

Ballet Theatre New

Ballet Theatre is a grand theatre for the Sylvanian children's ballet lessons and recitals. You can make the figures twirl by placing them on the rotating stage. The theatre also plays famous ballet music from Swan Lake and The Nutcracker.