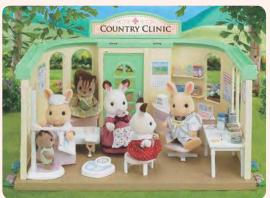

# SF5096 Country Doctor

This set comes with everything you would expect to find in a doctor's practice, including a reception desk and plenty of reading material, an outfit for your very own Sylvanian doctor, and all the examination instruments they might need including a stethoscope, scales and clipboard.