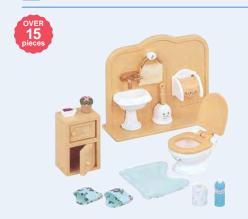

Garden Decoration Set

Roof Rack with Picnic Set

SF5022
Bath & Shower Set

Girl's Bedroom Set

Baby Room Set

Country Kitchen Set

Country Bathroom Set

SF5037
Deluxe Living Room Set
\*Requires 1 × AAA battery (not included).