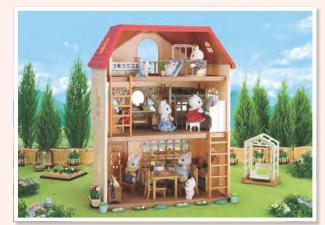

SF5220 Classic Furniture Set (for Cosy Cottage Starter Home)

\*Requires 2 x AA batteries (not inlouded).

Connects to the Cosy Cottage

Cedar Terrace is a townhouse style property with three floors. With a traditional living room space on the ground floor, a large room on the middle floor and a converted loft-style space at the top of the house, there's plenty of room for Sylvanian Families furniture in this product.