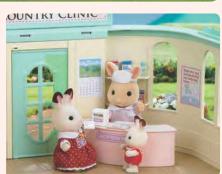

# SF5096 Country Doctor

This set comes with everything you would expect to find in a doctor's practice, including a reception desk and plenty of reading material, an outfit for your very own Sylvanian doctor, and all the examination instruments they might need including a stethoscope, scales and clipboard.