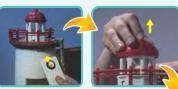

The Chocolate Rabbit grandfather rebuilt his old lighthouse to make a lodge where everyone can stay. The lighthouse really lights up and the top turns, just like the light of a real lighthouse. Take off the top of the lighthouse and stars will appear on the ceiling of your room. You can change between three patterns by switching the slides.