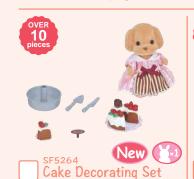

Ballerina Friends

Ice Skating Friends

Village Cake Shop New (\*1

A charming cake shop with a large display window, a pink, triangular roof and the Toy Poodle shopkeeper. You can change the layout of the kitchen and display table and place cakes on the kitchen stand or in the display case to rearrange the display.