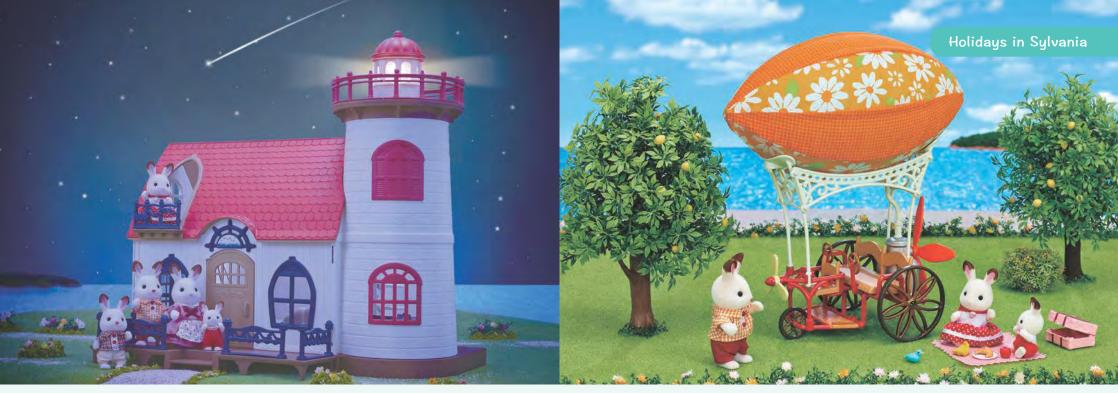

The Chocolate Rabbit grandfather rebuilt his old lighthouse to make a lodge where everyone can stay. The lighthouse really lights up and the top turns, just like the light of a real lighthouse. Take off the top of the lighthouse and stars will appear on the ceiling of your room. You can change between three patterns by switching the slides.

Sky Ride Adventure is invented by the Walnut Squirrel father, who loves inventing things. It can hold three figures: two adults and one baby. The surface of the hot-air balloon is covered with flowerpatterned fabric. It also comes with a little blue bird and accessories for a picnic, such as fruits, bread and a trunk. The trunk can be stored below the baby's seat.