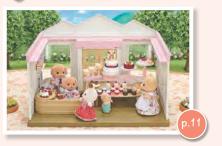

Ballerina Friends

Ice Skating Friends

Village Cake Shop New (\*1

A charming cake shop with a large display window, a pink, triangular roof and the Toy Poodle shopkeeper. You can change the layout of the kitchen and display table and place cakes on the kitchen stand or in the display case to rearrange the display.