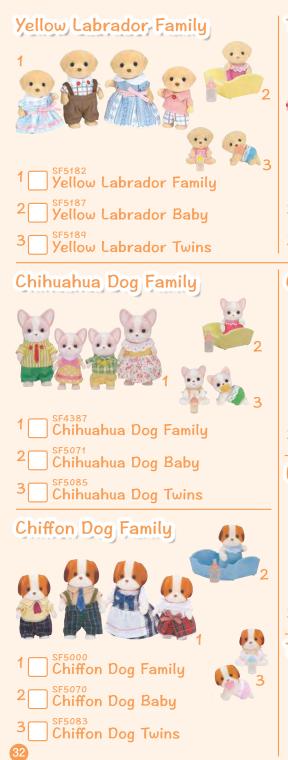

## Chocolate Rabbit Family

SF4150 Chocolate Rabbit Family

Chocolate Rabbit Baby

SF5190 Chocolate Rabbit Grandparents

SF5080 Chocolate Rabbit Twins

### Walnut Squirrel Family

SF4172 Walnut Squirrel Family

SF5065 Walnut Squirrel Baby

Walnut Squirrel Twins

Milk Rabbit Family

**Families** 

Milk Rabbit Family

2 Milk Rabbit Baby

## Silk Cat Family

Silk Cat Family

SF5066 Silk Cat Baby

Silk Cat Twins

## White Mouse Family

White Mouse Family

White Mouse Twins

# Hedgehog Family

Hedgehog Baby

Hedgehog Twins

Striped Cat Family

Striped Cat Baby

Striped Cat Twins

Kitchen Stove, Sink & Counter Set

SF4717 Dinner for Two Set