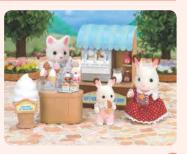

Seaside Treasure Set

Seaside Friends

Girls' Swimwear Set

Cool your Sylvanians down on a hot summer day with the Seaside Ice Cream Shop. Complete with the Striped Cat mother in her uniform, this shop has all the essentials she needs to serve up delicious ice cream to children and grown ups alike!