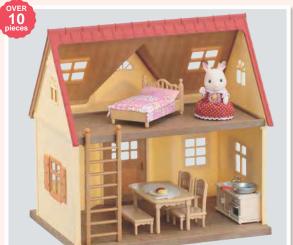

5 Forest Nursery

6 Country Tree School

7 Country Doctor

SF5014 Chocolate Rabbit Mother Set

SF5015 Chocolate Rabbit Brother Set

Chocolate Rabbit Sister Set

Cosy Cottage Starter Home

The Cosy Cottage is the perfect choice for those starting out with Sylvanian Families, coming complete with Freya, the Chocolate Rabbit girl and a selection of starter furniture and accessories. The panel that divides the two floors is detachable and doubles as an additional garden area.