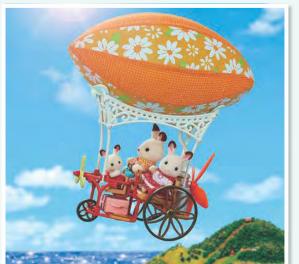

Sky Ride Adventure is invented by the Walnut Squirrel father, who loves inventing things. It can hold three figures: two adults and one baby. The surface of the hot-air balloon is covered with flowerpatterned fabric. It also comes with a little blue bird and accessories for a picnic, such as fruits, bread and a trunk. The trunk can be stored below the baby's seat.