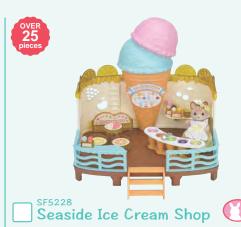

Seaside Treasure Set

Seaside Friends

Girls' Swimwear Set

Cool your Sylvanians down on a hot summer day with the Seaside Ice Cream Shop. Complete with the Striped Cat mother in her uniform, this shop has all the essentials she needs to serve up delicious ice cream to children and grown ups alike!