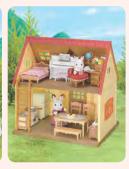

5 Forest Nursery

6 Country Tree School

7 Country Doctor

SF5014 Chocolate Rabbit Mother Set

SF5015 Chocolate Rabbit Brother Set

Chocolate Rabbit Sister Set

Cosy Cottage Starter Home

The Cosy Cottage is the perfect choice for those starting out with Sylvanian Families, coming complete with Freya, the Chocolate Rabbit girl and a selection of starter furniture and accessories. The panel that divides the two floors is detachable and doubles as an additional garden area.