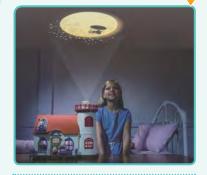

The Chocolate Rabbit grandfather rebuilt his old lighthouse to make a lodge where everyone can stay. The lighthouse really lights up and the top turns, just like the light of a real lighthouse. Take off the top of the lighthouse and stars will appear on the ceiling of your room. You can change between three patterns by switching the slides.