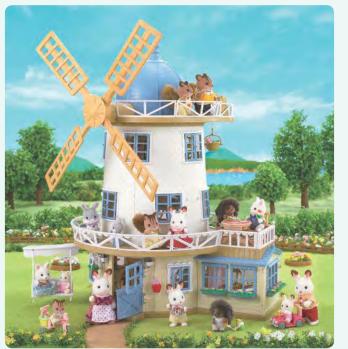

### Seaside Cruiser House Boat

Adventure Treasure Ship

Splash & Play Whale

SEASIDE CRUISER

Enjoy the delightful country charms of the Sylvanian Families Field View Mill. This rustic old windmill is a well known landmark in Sylvania. Field View Mill sits on top of a hill and can been seen a long way away. It used to make flour for all the bakers and cooks but has now been made into a beautiful three storey house, with space for a bedroom, kitchen and bath. Open up the

doors and look inside the windmill to find the beautifully decorated interior. Sylvanian Families Field View Mill is a great home

for one of your Sylvanian Families to live in. Figures and accessories not included.