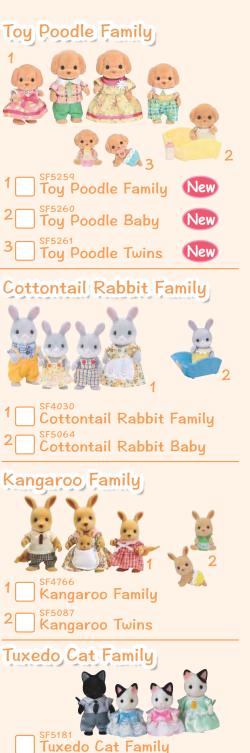

## Chocolate Rabbit Family

SF4150 Chocolate Rabbit Family

Chocolate Rabbit Baby

SF5190 Chocolate Rabbit Grandparents

SF5080 Chocolate Rabbit Twins

### Walnut Squirrel Family

SF4172 Walnut Squirrel Family

SF5065 Walnut Squirrel Baby

Walnut Squirrel Twins

Milk Rabbit Family

**Families** 

Milk Rabbit Family

2 Milk Rabbit Baby

## Silk Cat Family

Silk Cat Family

SF5066 Silk Cat Baby

Silk Cat Twins

## White Mouse Family

White Mouse Family

White Mouse Twins

# Hedgehog Family

Hedgehog Baby

Hedgehog Twins

Striped Cat Family

Striped Cat Baby

Striped Cat Twins

Kitchen Stove, Sink & Counter Set

SF4717 Dinner for Two Set