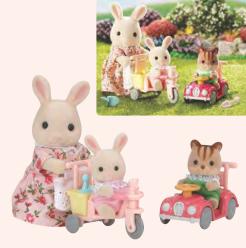

aras for dressing up.



Nursery Friends



SF5275 (SF3588) Nursery Double Decker Bus



Nursery Play Set



Nursery Party Set



SF5103 Nursery Picnic Set



SF5105 Country Tree School

The Country Tree School is such a fun school! A balcony overlooking the beautiful Sylvanian scenery provides the perfect platform for pupils to get inspired for their art lessons or spot some wildlife.



School Lunch Set



School Friends











# SF5096 Country Doctor

This set comes with everything you would expect to find in a doctor's practice, including a reception desk and plenty of reading material, an outfit for your very own Sylvanian doctor, and all the examination instruments they might need including a stethoscope, scales and clipboard.









Sylvanian Village

Country Dentist Set







Babies Ride and Play





The New Arrival











Treehouse





Secret Island Playhouse

Log Cabin









Seaside Cruiser House Boat















The Chocolate Rabbit grandfather rebuilt his old lighthouse to make a lodge where everyone can stay. The lighthouse really lights up and the top turns, just like the light of a real lighthouse. Take off the top of the lighthouse and stars will appear on the ceiling of your room. You can change between three patterns by switching the slides.

















Sky Ride Adventure is invented by the Walnut Squirrel father, who loves inventing things. It can hold three figures: two adults and one baby. The surface of the hot-air balloon is covered with flowerpatterned fabric. It also comes with a little blue bird and accessories for a picnic,