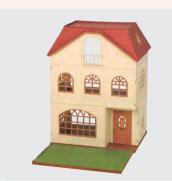

SF5220 Classic Furniture Set (for Cosy Cottage Starter Home)

\*Requires 2 x AA batteries (not inlouded).

Connects to the Cosy Cottage

Cedar Terrace is a townhouse style property with three floors. With a traditional living room space on the ground floor, a large room on the middle floor and a converted loft-style space at the top of the house, there's plenty of room for Sylvanian Families furniture in this product.