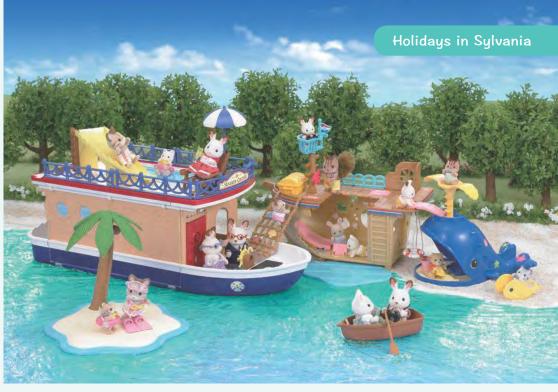

Sylvanian Village

Country Dentist Set

Babies Ride and Play

The New Arrival

Treehouse

Secret Island Playhouse

Log Cabin

Seaside Cruiser House Boat

### Seaside Cruiser House Boat

Adventure Treasure Ship

Splash & Play Whale

SEASIDE CRUISER

Enjoy the delightful country charms of the Sylvanian Families Field View Mill. This rustic old windmill is a well known landmark in Sylvania. Field View Mill sits on top of a hill and can been seen a long way away. It used to make flour for all the bakers and cooks but has now been made into a beautiful three storey house, with space for a bedroom, kitchen and bath. Open up the