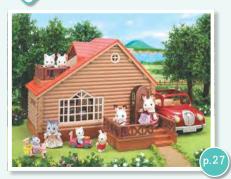

# Log Cabin

In Sylvania the Log Cabin is everyone's favourite holiday hideaway. The steps to the cabin can be transformed into a hot tub, and there are 2 hammocks for absolute luxury and relaxation. If your Sylvanians are looking for a luxury break and some peace and quiet, then this could be just the place for them to get some quality rest and recouperation. Figures and accessories not included.