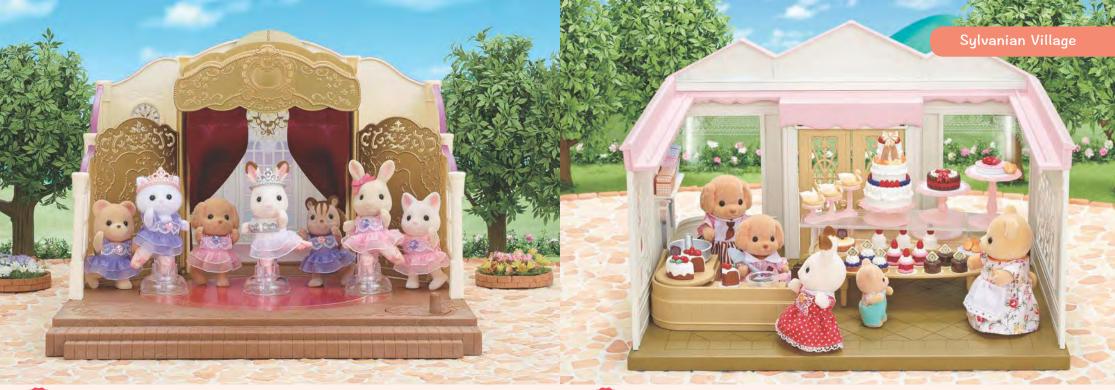

Connects to the Beechwood Hall

SF5256

Ballet Theatre New

Ballet Theatre is a grand theatre for the Sylvanian children's ballet lessons and recitals. You can make the figures twirl by placing them on the rotating stage. The theatre also plays famous ballet music from Swan Lake and The Nutcracker.