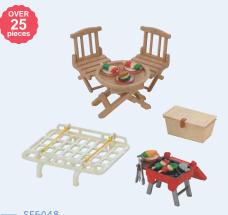

SF4268

SF5027 Washing Machine Set

Classic Antique Bed

Vegetable Garden Set

Furniture/Room Sets

SF5091 Family Barbecue Set

SF4464
3 Piece Suite

Semi-Double Bed

Garden Decoration Set

Roof Rack with Picnic Set

SF5022
Bath & Shower Set

Girl's Bedroom Set

Baby Room Set

Country Kitchen Set

Country Bathroom Set

SF5037
Deluxe Living Room Set
\*Requires 1 × AAA battery (not included).