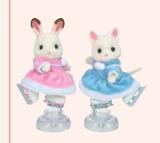

Ballerina Friends

Ice Skating Friends

Village Cake Shop New (\*1

A charming cake shop with a large display window, a pink, triangular roof and the Toy Poodle shopkeeper. You can change the layout of the kitchen and display table and place cakes on the kitchen stand or in the display case to rearrange the display.