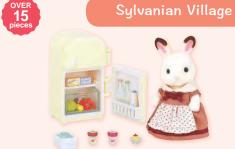

# Hedgehog Family

Hedgehog Baby

Hedgehog Twins

Striped Cat Family

Striped Cat Baby

Striped Cat Twins

Kitchen Stove, Sink & Counter Set

SF4717 Dinner for Two Set

Kitchen Cooking Set

SF4254 Children's Bedroom Furniture

Furniture/Room Sets

SF4457 Let's Play Playpen

SF5225 Homemade Pancake Set

SF5221

Baby High Chair

Girl's Dressing Table