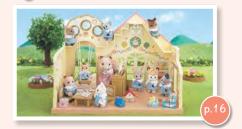

# Forest Nursery

The perfect place for your Sylvanian babies to spend their day! Complete with a piano and stool for a lovely sing-song, it also includes toys such as building blocks, a playhouse, a choo-choo train, 8 books, a pencil and even 6 tiaras for dressing up.