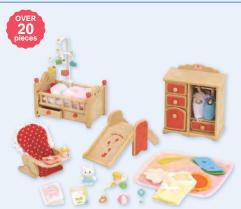

# Forest Nursery

The perfect place for your Sylvanian babies to spend their day! Complete with a piano and stool for a lovely sing-song, it also includes toys such as building blocks, a playhouse, a choo-choo train, 8 books, a pencil and even 6 tiaras for dressing up.

Nursery Friends

SF5275 (SF3588) Nursery Double Decker Bus

Nursery Play Set

Nursery Party Set

SF5103 Nursery Picnic Set

SF5105 Country Tree School

The Country Tree School is such a fun school! A balcony overlooking the beautiful Sylvanian scenery provides the perfect platform for pupils to get inspired for their art lessons or spot some wildlife.