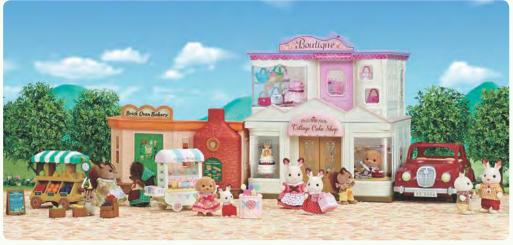

Ballerina Friends

Ice Skating Friends

Village Cake Shop New (\*1

A charming cake shop with a large display window, a pink, triangular roof and the Toy Poodle shopkeeper. You can change the layout of the kitchen and display table and place cakes on the kitchen stand or in the display case to rearrange the display.

Fruit Wagon New

SF5266 Candy Wagon

Boutique

Shop 'til you drop with this sparkly boutique! With a selection of shoes, some fetching jewellery and lots of cute bags, this will have your Sylvanians admiring their new look all day long!

**Dressing Area Set** 

Brick Oven Bakery

Don't you just love the smell of freshly baked bread? From baking trays to baskets, this set has everything your Sylvanians need to run their own bakery. From twenty nine pieces of bread, to milk, butter and cheese, this yummy kit is the perfect set for a chef-in-training. Ready, set, bake!

Beechwood Hall + Cosy Cottage Starter Home

Brick Oven Bakery + Village Cake Shop + Boutique