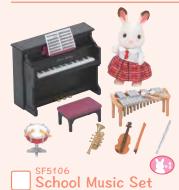

er. This shop has everything a Sylvanian family could need for mealtimes!











**Grocery Shopping** 





Sylvanian Village





Village Shoe Shop









# Forest Nursery

The perfect place for your Sylvanian babies to spend their day! Complete with a piano and stool for a lovely sing-song, it also includes toys such as building blocks, a playhouse, a choo-choo train, 8 books, a pencil and even 6 tiaras for dressing up.



Nursery Friends



SF5275 (SF3588) Nursery Double Decker Bus



Nursery Play Set



Nursery Party Set



SF5103 Nursery Picnic Set



SF5105 Country Tree School

The Country Tree School is such a fun school! A balcony overlooking the beautiful Sylvanian scenery provides the perfect platform for pupils to get inspired for their art lessons or spot some wildlife.



School Lunch Set



School Friends











# SF5096 Country Doctor

This set comes with everything you would expect to find in a doctor's practice, including a reception desk and plenty of reading material, an outfit for your very own Sylvanian doctor, and all the examination instruments they might need including a stethoscope, scales and clipboard.









Sylvanian Village

Country Dentist Set







Babies Ride and Play





The New Arrival











Treehouse





Secret Island Playhouse

Log Cabin









Seaside Cruiser House Boat















The Chocolate Rabbit grandfather rebuilt his old lighthouse to make a lodge where everyone can stay. The lighthouse really lights up and the top turns, just like the light of a real lighthouse. Take off the top of the lighthouse and s