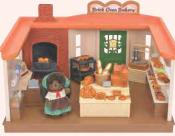

**Dressing Area Set** 

Brick Oven Bakery

Don't you just love the smell of freshly baked bread? From baking trays to baskets, this set has everything your Sylvanians need to run their own bakery. From twenty nine pieces of bread, to milk, butter and cheese, this yummy kit is the perfect set for a chef-in-training. Ready, set, bake!