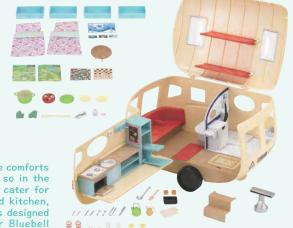

### SF5045 The Caravan

This home-away-from-home comes with all the comforts your Sylvanians might need for a week or so in the wild. Complete with bedding for two, it can cater for a snooze as well as having a well equipped kitchen, seating area and bathroom! The Caravan is designed to be towed by the Family Saloon Car or Bluebell Seven Seater which are both sold separately.