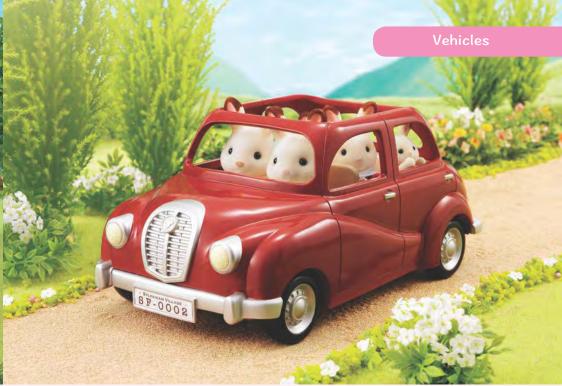

Log Cabin is everyone's favourite holiday hideaway. The steps to the cabin can be transformed into a hot tub, and there are 2 hammocks for absolute luxury and relaxation. If your Sylvanians are looking for a luxury break and some peace and quiet, then this could be just the place for them to get some quality rest and recouperation. Figures and accessories not included.



#### SF4618 Treehouse

Fulfil your Sylvanians' childhood dreams and treat them to the amazing Sylvanian treehouse! The treehouse of course comes with a climbable tree, on which you can position the beautifully crafted wendy house. The fun never ends as there is a slide, a basket, a tree swing and detachable ladders so your Sylvanians can climb up and down and up and down all day! Figures and accessories not included.







### SF5045 The Caravan

This home-away-from-home comes with all the comforts your Sylvanians might need for a week or so in the wild. Complete with bedding for two, it can cater for a snooze as well as having a well equipped kitchen, seating area and bathroom! The Caravan is designed to be towed by the Family Saloon Car or Bluebell Seven Seater which are both sold separately.









SF4699
Bluebell Seven Seater





SF4611
Family Saloon Car



SF5241 Convertible Car



## Chocolate Rabbit Family



SF4150 Chocolate Rabbit Family



Chocolate Rabbit Baby



SF5190 Chocolate Rabbit Grandparents



SF5080 Chocolate Rabbit Twins

### Walnut Squirrel Family



SF4172 Walnut Squirrel Family

SF5065 Walnut Squirrel Baby

Walnut Squirrel Twins

Milk Rabbit Family



**Families** 

Milk Rabbi