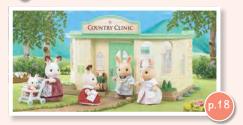

# SF5096 Country Doctor

This set comes with everything you would expect to find in a doctor's practice, including a reception desk and plenty of reading material, an outfit for your very own Sylvanian doctor, and all the examination instruments they might need including a stethoscope, scales and clipboard.