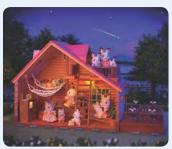

# Log Cabin

In Sylvania the Log Cabin is everyone's favourite holiday hideaway. The steps to the cabin can be transformed into a hot tub, and there are 2 hammocks for absolute luxury and relaxation. If your Sylvanians are looking for a luxury break and some peace and quiet, then this could be just the place for them to get some quality rest and recouperation. Figures and accessories not included.