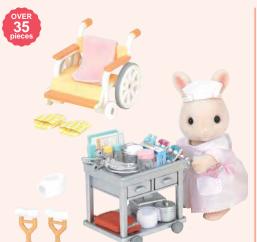

# SF5096 Country Doctor

This set comes with everything you would expect to find in a doctor's practice, including a reception desk and plenty of reading material, an outfit for your very own Sylvanian doctor, and all the examination instruments they might need including a stethoscope, scales and clipboard.