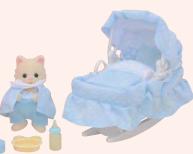

# Forest Nursery

The perfect place for your Sylvanian babies to spend their day! Complete with a piano and stool for a lovely sing-song, it also includes toys such as building blocks, a playhouse, a choo-choo train, 8 books, a pencil and even 6 tiaras for dressing up.

Nursery Friends

SF5275 (SF3588) Nursery Double Decker Bus

Nursery Play Set

Nursery Party Set

SF5103 Nursery Picnic Set

SF5105 Country Tree School

The Country Tree School is such a fun school! A balcony overlooking the beautiful Sylvanian scenery provides the perfect platform for pupils to get inspired for their art lessons or spot some wildlife.