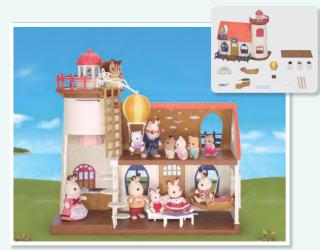

The Chocolate Rabbit grandfather rebuilt his old lighthouse to make a lodge where everyone can stay. The lighthouse really lights up and the top turns, just like the light of a real lighthouse. Take off the top of the lighthouse and stars will appear on the ceiling of your room. You can change between three patterns by switching the slides.