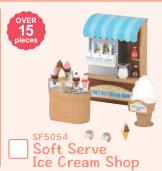

Seaside Treasure Set

Seaside Friends

Girls' Swimwear Set

Cool your Sylvanians down on a hot summer day with the Seaside Ice Cream Shop. Complete with the Striped Cat mother in her uniform, this shop has all the essentials she needs to serve up delicious ice cream to children and grown ups alike!