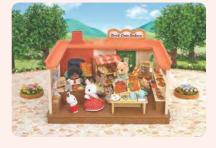

**Dressing Area Set** 

Brick Oven Bakery

Don't you just love the smell of freshly baked bread? From baking trays to baskets, this set has everything your Sylvanians need to run their own bakery. From twenty nine pieces of bread, to milk, butter and cheese, this yummy kit is the perfect set for a chef-in-training. Ready, set, bake!