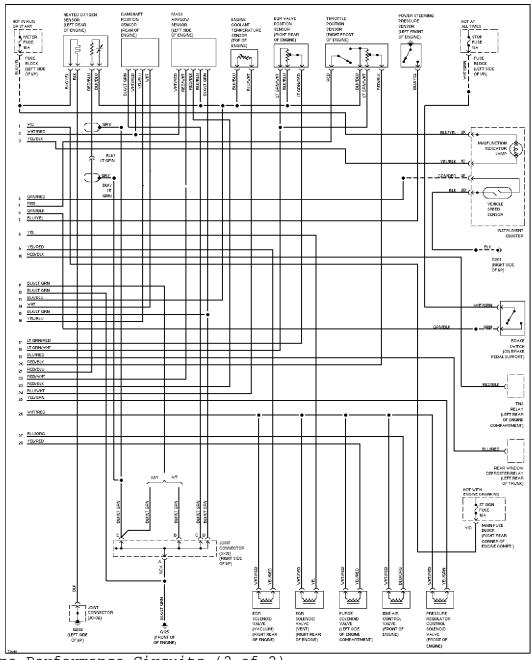

## SYSTEM WIRING DIAGRAMS Article Text (p. 8)

1995 Mazda Miata

For Yorba Linda Miata

Copyright © 1998 Mitchell Repair Information Company, LLC Saturday, May 10, 2003 11:29AM

1.8L, Engine Performance Circuits (1 of 2)

# SYSTEM WIRING DIAGRAMS Article Text (p. 9)

1995 Mazda Miata

For Yorba Linda Miata

Copyright © 1998 Mitchell Repair Information Company, LLC Saturday, May 10, 2003 11:29AM

1.8L, Engine Performance Circuits (2 of 2)