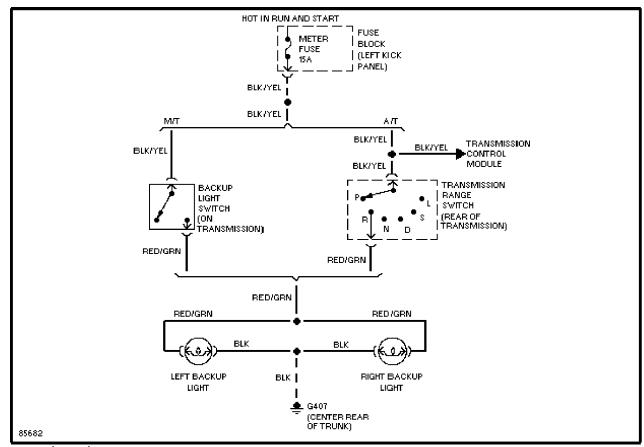

### SYSTEM WIRING DIAGRAMS Article Text (p. 10)

1995 Mazda Miata <sup>2</sup> For Yorba Linda Miata

Copyright © 1998 Mitchell Repair Information Company, LLC Saturday, May 10, 2003 11:29AM

Back-up Lamps Circuit