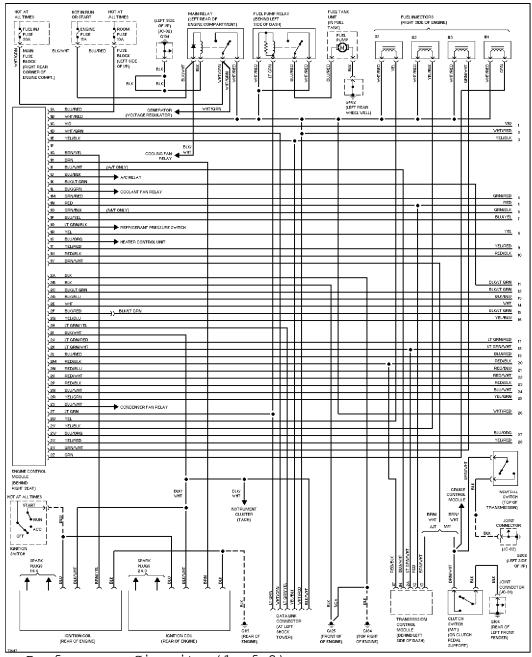

## SYSTEM WIRING DIAGRAMS Article Text (p. 8)

1995 Mazda Miata

For Yorba Linda Miata

Copyright © 1998 Mitchell Repair Information Company, LLC Saturday, May 10, 2003 11:29AM

1.8L, Engine Performance Circuits (1 of 2)