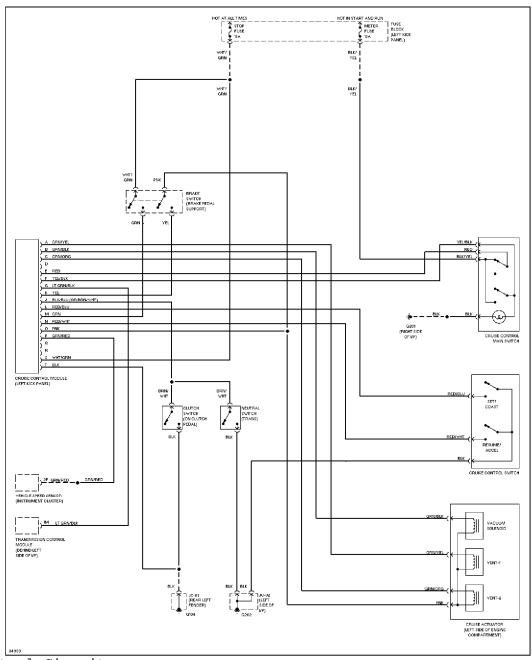

# SYSTEM WIRING DIAGRAMS Article Text (p. 6)

1995 Mazda Miata

For Yorba Linda Miata

Copyright © 1998 Mitchell Repair Information Company, LLC Saturday, May 10, 2003 11:29AM

### **CRUISE CONTROL**

Cruise Control Circuit