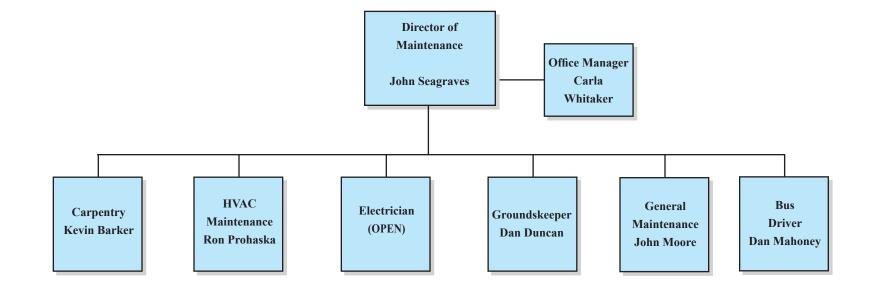

#### Kentucky Christian University Organizational Chart Vice President of Business Operations/Director of Maintenance