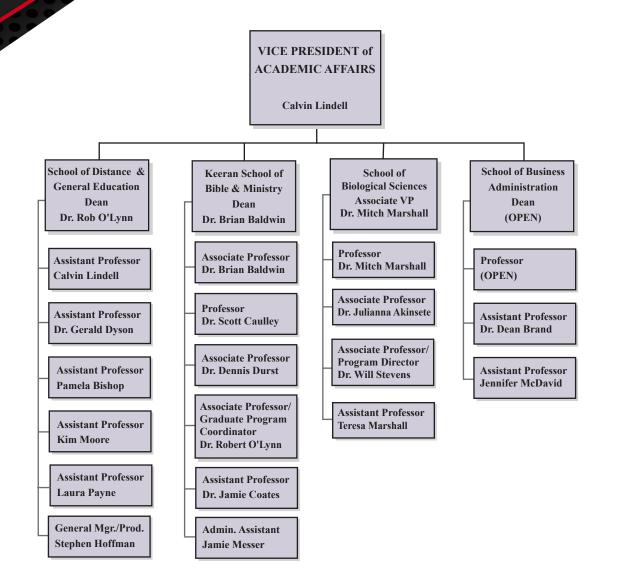

#### Kentucky Christian University Organizational Chart Office of the Vice President of Academic Affairs