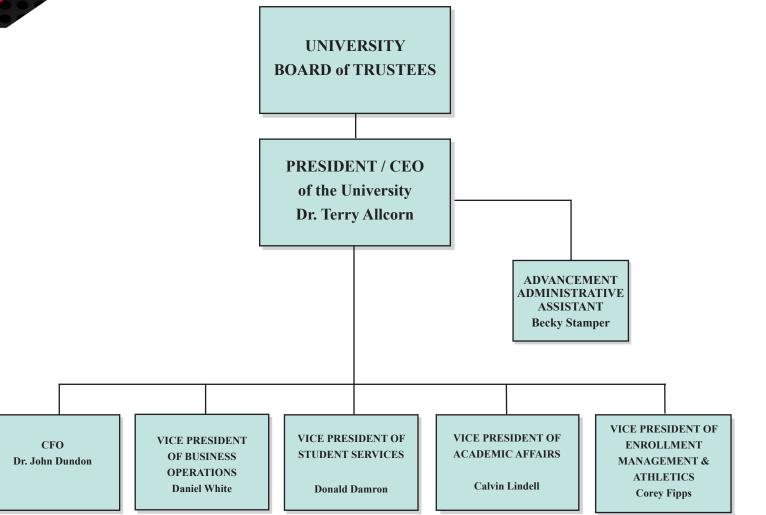

# Kentucky Christian University Organizational Chart

#### Kentucky Christian University Organizational Chart Administrative Offices

#### Kentucky Christian University Organizational Chart Office of the President

4