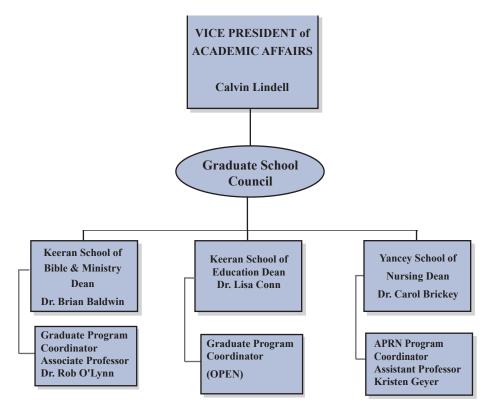

#### Kentucky Christian University Organizational Chart Office of the Vice President of Academic Affairs