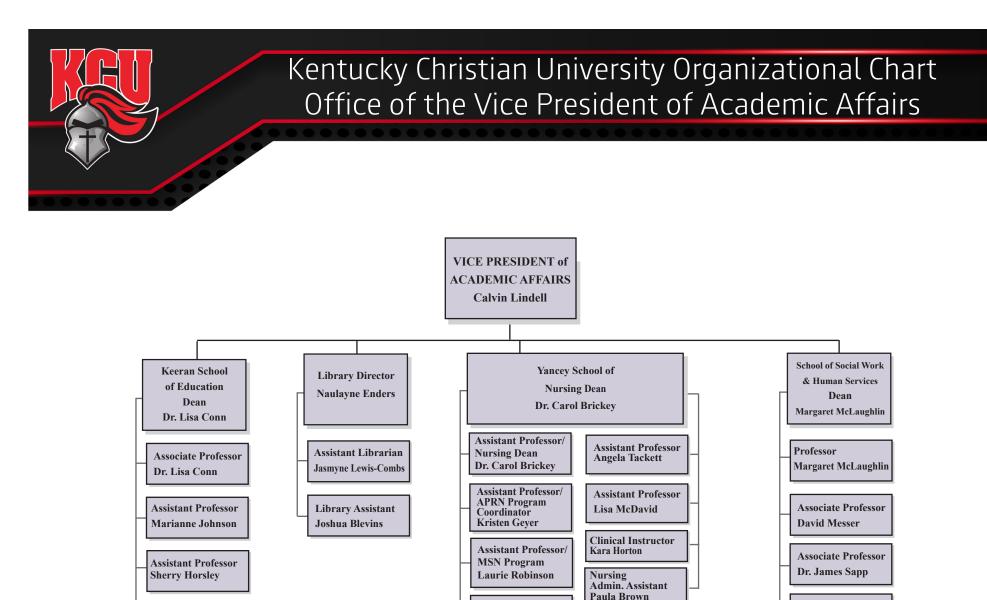

# Kentucky Christian University Organizational Chart Office of the Vice President of Academic Affairs

Teacher Education Admin. Assistant Shari Adams

Social Work Admin. Assistant Pamela Hamilton

**Assistant Professor** 