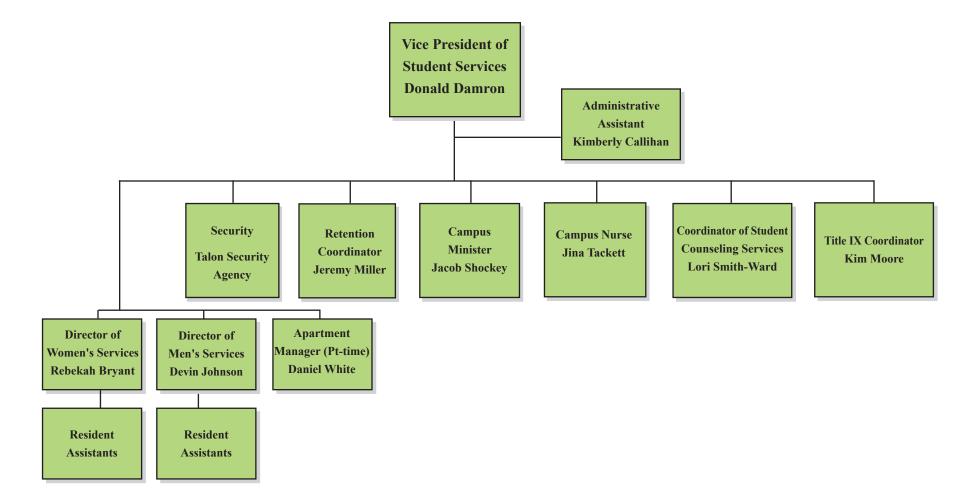

#### Kentucky Christian University Organizational Chart Vice President of Student Services