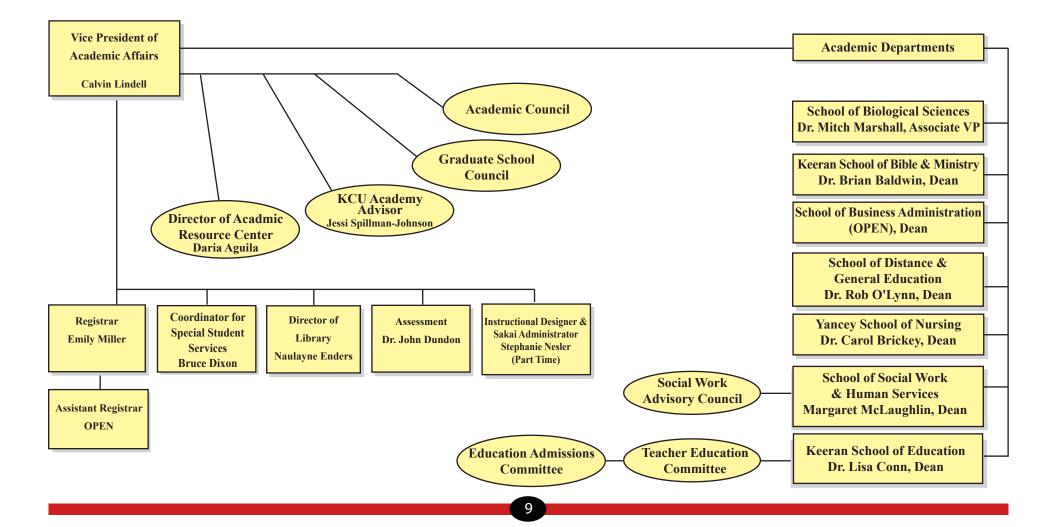

#### Kentucky Christian University Organizational Chart Office of the Vice President of Academic Affairs