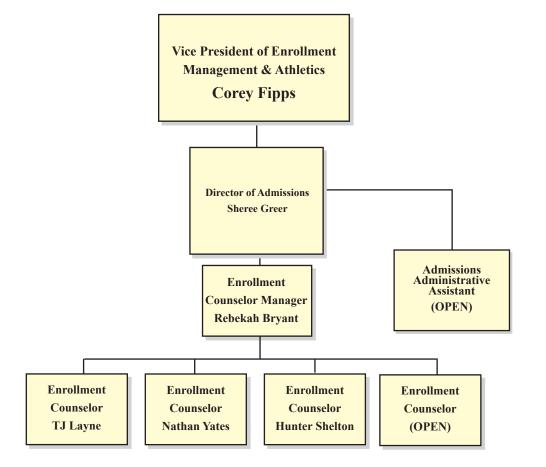

#### Kentucky Christian University Organizational Chart Office of the President

4