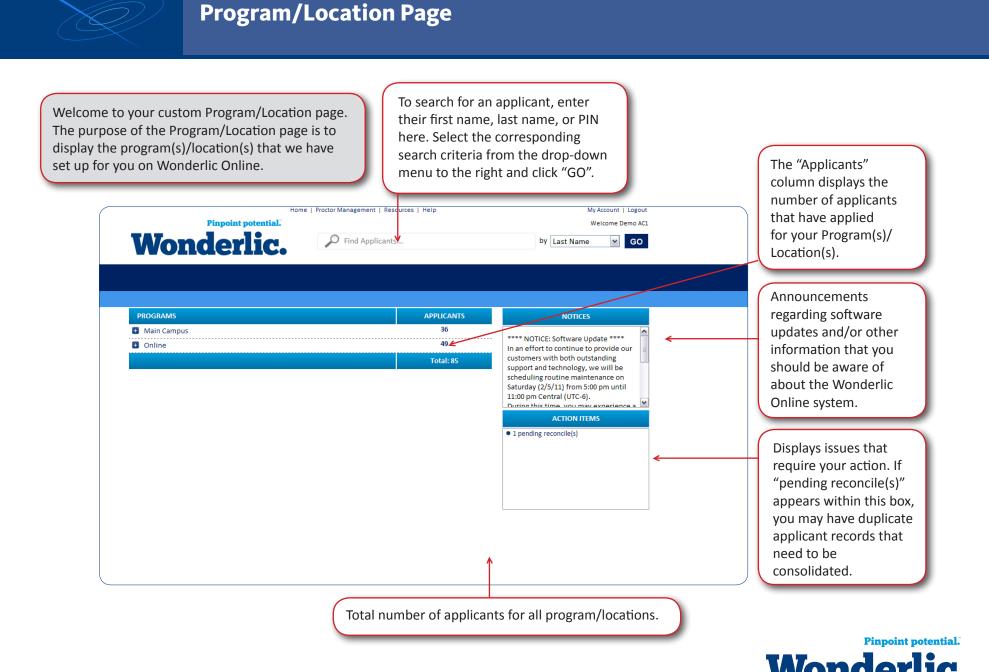

#### Program/Location Page

- Home and Resources Navigation
- Expanding the Program/Location Page
- Assessment Information Scholastic Level Exam-Pretest (SLE-Q) / Scholastic Level Exam (SLE)

# **Expanding The Program/Location Page**

Program/Location title. The PLUS sign expands the contents, while a MINUS sign collapses the contents.

Assessment Information - Wonderlic Scholastic Level Exam - Pretest (SLE-Q)/ Wonderlic Scholastic Level Exam (SLE)