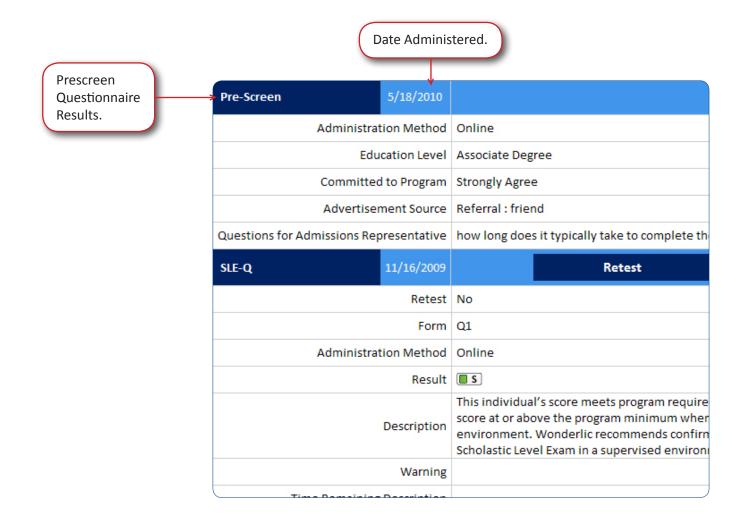

### **Individual Applicants Summary Page - Prescreen Questionnaire**

| Wonderlic Scholastic Level Exam results. | → SLE-Q 11/16/2009         | Retest                                                                                                                                                                                    | Generate Report                                           | Date Administered. |
|------------------------------------------|----------------------------|-------------------------------------------------------------------------------------------------------------------------------------------------------------------------------------------|-----------------------------------------------------------|--------------------|
| Click to view assessment details.        | Retest                     | No                                                                                                                                                                                        |                                                           |                    |
|                                          | Form                       | Q1                                                                                                                                                                                        |                                                           |                    |
| http://www.wonderlic.com/sites/default/  | Administration Method      | Online                                                                                                                                                                                    |                                                           |                    |
| files/ScholasticLevelExamBrochure_0.pdf  | Result                     |                                                                                                                                                                                           |                                                           |                    |
|                                          | Description                | This individual's score meets program require<br>score at or above the program minimum wher<br>environment. Wonderlic recommends confirm<br>Scholastic Level Exam in a supervised environ | n tested in a supervised<br>ning the results by administe |                    |
|                                          | Warning                    |                                                                                                                                                                                           |                                                           |                    |
|                                          | Time Remaining Description |                                                                                                                                                                                           |                                                           |                    |