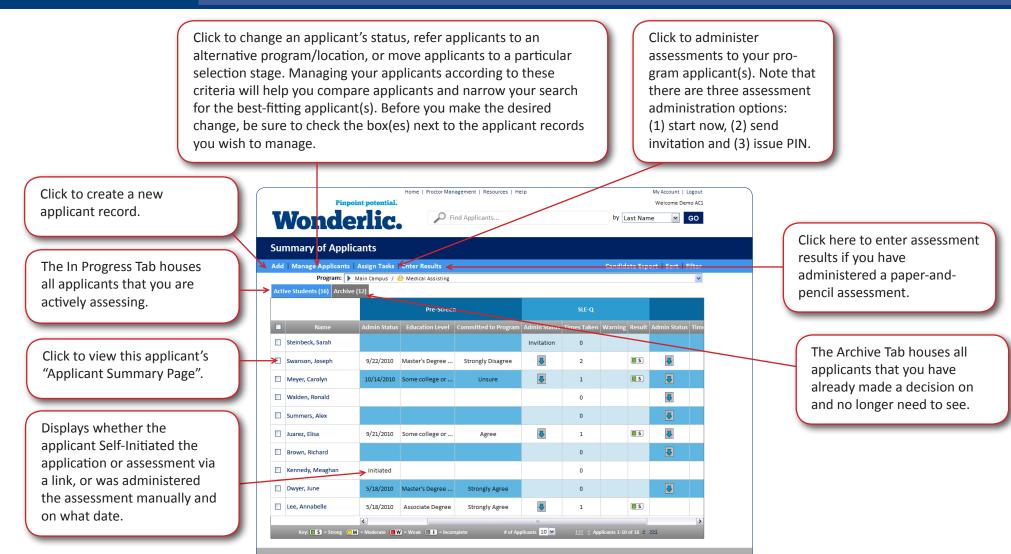

The Summary of Applicants page enhances your ability to compare and contrast applicant qualifications. This page displays the applicant's name(s), date of last activity, status and assessment results. Use this page to add applicants, manage applicants through the selection process, and/or assign applicant tasks.

## **Summary of Applicants Page - Top Navigation**

Contact Us | www.wonderlic.com | Copyright © 2006 - 2011 Wonderlic, Inc., All rights reserved.

Pinpoint potential." Wonderlic. www.wonderlic.com | 800.323.3742

### **Summary of Applicants Page - Bottom Navigation**

# Summary of Applicants Page - Assigning Tasks

| Wond                                                                                                                    |                                               | Tasks –   |                                       |              |           |       |             |                                                                                                            |
|-------------------------------------------------------------------------------------------------------------------------|-----------------------------------------------|-----------|---------------------------------------|--------------|-----------|-------|-------------|------------------------------------------------------------------------------------------------------------|
| Summary of Ap                                                                                                           |                                               | Pre-S     | creen [                               | ✓ Test       | Re-Test   |       | ort   Filte |                                                                                                            |
|                                                                                                                         | 🕨 Main Campus / 🚺                             |           | . [                                   | Test         | Re-Test   |       |             | <b>v</b>                                                                                                   |
| Active Students (16) Arc                                                                                                | nve (12)                                      | SLE       | [                                     | Test         | Re-Test   |       |             |                                                                                                            |
| Name                                                                                                                    | Admin Status                                  | Ed Essay  | [                                     | Test         | Re-Test   |       | Status Ti   | ime                                                                                                        |
| Click to adr<br>assessmen<br>this compu                                                                                 | t(s) on                                       | Som       | istration Type<br>Now ○Send Invi<br>↑ | tation       | Olssue P  | 'in 🔶 | 3           | generate a PIN th<br>your applicant(s)<br>may use to<br>initiate                                           |
| <ul> <li>assessment<br/>this compution</li> <li>Summers, Alex</li> <li>Juarez, Elisa</li> <li>Brown, Richard</li> </ul> | t(s) on<br>ter now.<br>9/21/2010              | Som       |                                       |              | O Issue P | 'in < |             | your applicant(s)                                                                                          |
| <ul> <li>assessment<br/>this compute</li> <li>Summers, Alex</li> <li>Juarez, Elisa</li> </ul>                           | t(s) on<br>ter now.<br>9/21/2010<br>Initiated | son Start | Now O Send Invi                       | itation<br>0 | O Issue P |       | 2           | your applicant(s)<br>may use to<br>initiate<br>assessments at a<br>later date or time<br>or at a different |

# **Applicant Summary Page - Active Students and Archived Applicants**

The Active Students Tab houses all applicants that you are actively assessing.

| ar<br>al<br>ar | The Archive Tab houses all<br>applicants that you have<br>already made a decision on<br>and no longer need to see. |        |                      |              |             |                |              |             |  |  |  |
|----------------|--------------------------------------------------------------------------------------------------------------------|--------|----------------------|--------------|-------------|----------------|--------------|-------------|--|--|--|
|                | 1                                                                                                                  | Screer | 1                    |              | SLE-Q       |                |              | SLE         |  |  |  |
|                | Name                                                                                                               | evel   | Committed to Program | Admin Status | Times Taken | Warning Result | Admin Status | Times Taken |  |  |  |
|                | Leathers, Sally                                                                                                    |        |                      | Invitation   | 0           |                |              | 0           |  |  |  |
|                | Garrison, Stanley                                                                                                  | ree    | Strongly Disagree    | ₽            | 2           |                | ₽            | 5           |  |  |  |
|                | Anderson, Marilyn                                                                                                  | e or   | Unsure               | ₽            | 1           | <b>S</b>       |              | 1           |  |  |  |
|                | Wallace, Francis                                                                                                   |        |                      |              | 0           |                | ₽            | 4           |  |  |  |
|                | Sanders, Tina                                                                                                      |        |                      |              | 0           |                |              | 2           |  |  |  |
|                | Jillian, Cindy                                                                                                     | e or   | Agree                | ₽            | 1           |                | ₽            | 1           |  |  |  |
|                | Bronson, Thomas                                                                                                    |        |                      |              | 0           |                |              | 4           |  |  |  |
|                | Callahan, Michelle                                                                                                 |        |                      |              | 0           |                |              | 0           |  |  |  |
|                | Connelly, Stephanie                                                                                                | ree    | Strongly Agree       |              | 0           |                | ₽            | 1           |  |  |  |
|                | Portman, Linda                                                                                                     | gree   | Strongly Agree       | 4            | 1           |                |              | 0           |  |  |  |