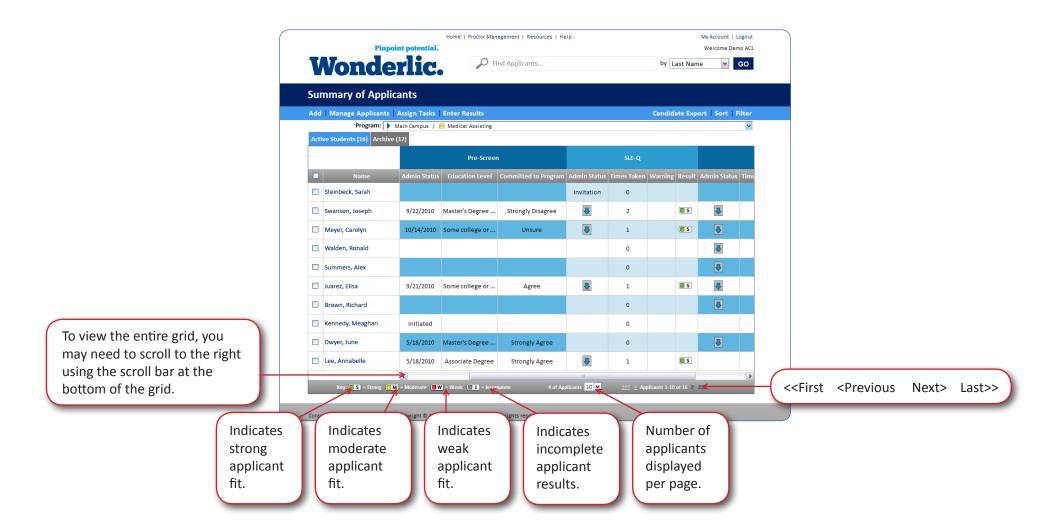

| Dwyer, June               | 5/18/2010    | Master's Degree   | Strongly Agree       |               | 0           |               |          |                |       |
|      | Lee, Annabelle            | 5/18/2010    | Associate Degree  | Strongly Agree       | ₽             | 1           |               | <b>S</b> |                |       |
|      | Key: 🔲 S = Strong 🚺       | <            |                   |                      | olicants 10 🗸 |             | plicants 1-10 |          | ~~1            |       |



## **Summary of Applicants Page - Top Navigation**



Contact Us | www.wonderlic.com | Copyright © 2006 - 2011 Wonderlic, Inc., All rights reserved.

Pinpoint potential." Wonderlic. www.wonderlic.com | 800.323.3742

### **Summary of Applicants Page - Bottom Navigation**





# Summary of Applicants Page - Assigning Tasks

| Wond                                                                                                                    |                                               | Tasks –   |                                       |              |           |       |             |                                                                                                            |
|-------------------------------------------------------------------------------------------------------------------------|-----------------------------------------------|-----------|---------------------------------------|--------------|-----------|-------|-------------|----------------------------------------------------------------------------------------------