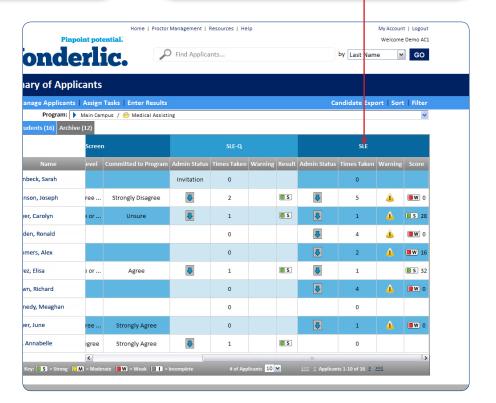

#### Summary of Applicants Page

- **Top Navigation**
- **Bottom Navigation**
- **Assigning Tasks**
- Managing Applicants

The Summary of Applicants page enhances your ability to compare and contrast applicant qualifications. This page displays the applicant's name(s), date of last activity, status and assessment results. Use this page to add applicants, manage applicants through the selection process, and/or assign applicant tasks.