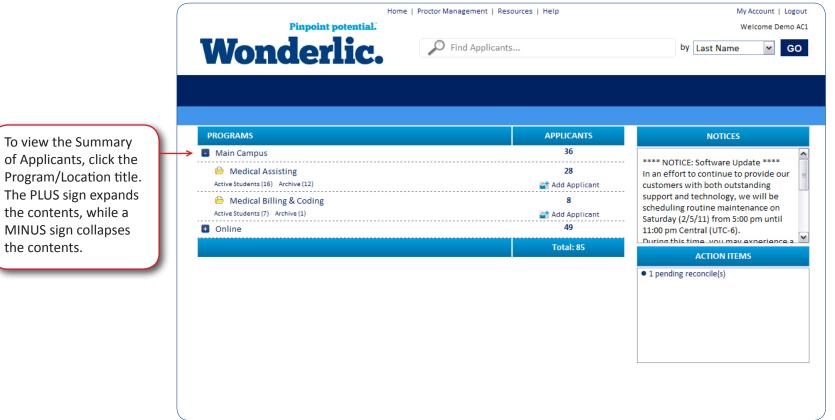

# **Expanding The Program/Location Page**

Program/Location title. The PLUS sign expands the contents, while a MINUS sign collapses the contents.

Assessment Information - Wonderlic Scholastic Level Exam - Pretest (SLE-Q)/ Wonderlic Scholastic Level Exam (SLE)