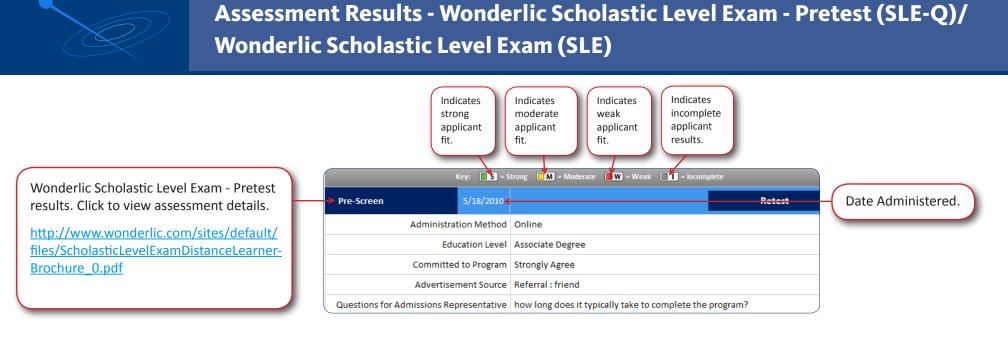

Wonderlic Scholastic Level Exam - Pretest results. Click to view assessment details.

http://www.wonderlic.com/sites/default/ files/ScholasticLevelExamDistanceLearnerBrochure\_0.pdf The SLE-Q and SLE are just two assessments in our product family. Please visit the Assessments tab on <u>http://www.wonderlic.com</u> for a complete list of products. Wonderlic Scholastic Level Exam results. Click to view assessment details.

### **Individual Applicants Summary Page - Prescreen Questionnaire**

| Wonderlic Scholastic Level Exam results. | → SLE-Q 11/16/2009         | Retest                                                                                                                                                                                    | Generate Report                                           | Date Administered. |
|------------------------------------------|----------------------------|-------------------------------------------------------------------------------------------------------------------------------------------------------------------------------------------|-----------------------------------------------------------|--------------------|
| Click to view assessment details.        | Retest                     | No                                                                                                                                                                                        |                                                           |                    |
|                                          | Form                       | Q1                                                                                                                                                                                        |                                                           |                    |
| http://www.wonderlic.com/sites/default/  | Administration Method      | Online                                                                                                                                                                                    |                                                           |                    |
| files/ScholasticLevelExamBrochure_0.pdf  | Result                     |                                                                                                                                                                                           |                                                           |                    |
|                                          | Description                | This individual's score meets program require<br>score at or above the program minimum wher<br>environment. Wonderlic recommends confirm<br>Scholastic Level Exam in a supervised environ | n tested in a supervised<br>ning the results by administe |                    |
|                                          | Warning                    |                                                                                                                                                                                           |                                                           |                    |
|                                          | Time Remaining Description |                                                                                                                                                                                           |                                                           |                    |