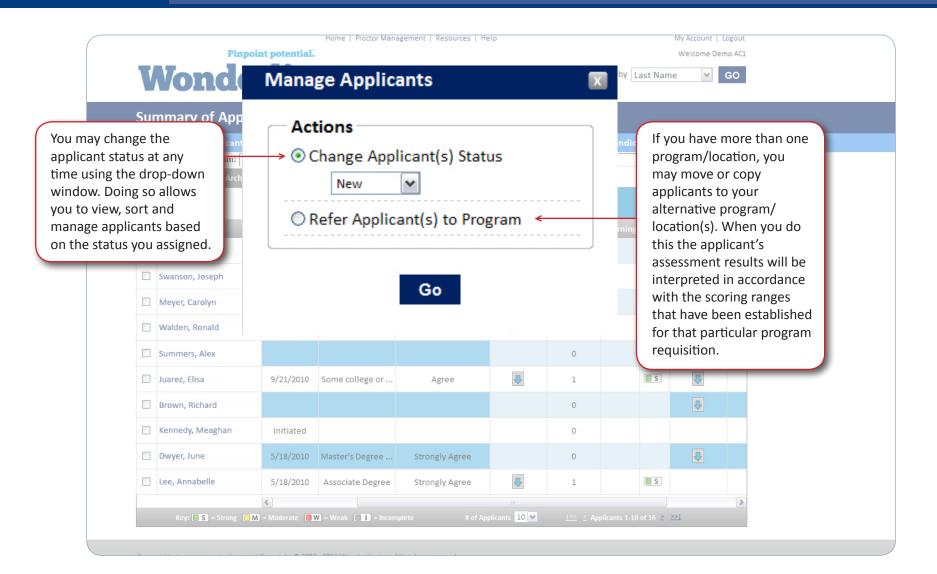

# **Summary of Applicants Page - Managing Applicants**

|                                                                                       | Su<br>Add | Monde<br>mmary of Applic<br>Manage Applicants<br>Program:                             | Cants<br>Assign Tasks<br>Main Campus / | Find Applicants.                                                     | that you have<br>includes cont<br>also displays<br>which they ha | Summary page displays all of the in<br>collected pertaining to a particular<br>act information and assessment resu<br>how well the applicant matches the<br>ave applied on an individual basis an<br>cory of their assessment results. | applicant. This<br>ults. This page<br>program for |
|---------------------------------------------------------------------------------------|-----------|---------------------------------------------------------------------------------------|----------------------------------------|----------------------------------------------------------------------|------------------------------------------------------------------|----------------------------------------------------------------------------------------------------------------------------------------------------------------------------------------------------------------------------------------|---------------------------------------------------|
| Access the<br>Applicant<br>Summary Page by<br>clicking on the<br>applicant's name.    |           | Name<br>Steinbeck, Sarah                                                              | Admin Status                           | Applicant Summar                                                     | Υ                                                                | Date Created                                                                                                                                                                                                                           |                                                   |
| The applicant fields<br>are editable and<br>include an area for<br>you to make notes. |           | Swanson, Joseph<br>Meyer, Carolyn<br>Walden, Ronald<br>Summers, Alex<br>Juarez, Elisa | 9/22/2010<br>10/14/2010<br>9/21/2010   | Medical Assis<br>Scott Macdonald<br>First Name: *<br>Middle Initial: | Scott                                                            | 3/9/2010       Status       Address 1:       Address 2:       City:       Country:       United States Image                                                                                                                           |                                                   |
|                                                                                       |           | Brown, Richard<br>Kennedy, Meaghan<br>Dwyer, June                                     | Initiated 5/18/2010                    | Email: L                                                             | amacdonald@nhmn.cc<br>:lick here to email applicant              | State/Province: Minnesota  Zip/Postal Code: SSN:                                                                                                                                                                                       |                                                   |
|                                                                                       |           | Lee, Annabelle<br>Key: S = Strong                                                     | 5/18/2010                              | Resume                                                               | Sa                                                               | IVE<br>Attach Resume                                                                                                                                                                                                                   |                                                   |