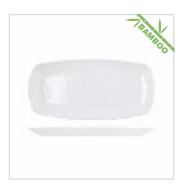

# Osaka Bamboo

Our Osaka collection is made up entirely of environmentally friendly Bamboo Melamine, which, thanks to advances in manufacturing technology, looks just like porcelain. Carefully crafted, each individual plate and bowl in this collection has a textured shimmering white surface making it one of our most exciting and aesthetically pleasing tableware collections.

Coupe Bowl OS.24.24.45 240x50mm, 9.5x2" 38oz / 1.1L Bamboo Melamine Bamboo White

Coupe Bowl OS.18.24.45 185x40mm, 7.3x1.6" 21oz / 600ml Bamboo Melamine Bamboo White

Dipping Dish OS.09.14.45 95x40mm, 3.8x1.6" 150ml / 5.3oz Bamboo Melamine Bamboo White

**Curved Bowl** OS.14.09.45 144x141x70mm, 5.7x2.8" 12oz / 382ml Bamboo Melamine Bamboo White

Side Plate OS.23.11.45 230x25mm, 9" Bamboo Melamine Bamboo White

Dinner Plate OS.27.11.45 270x25mm, 10.5" Bamboo Melamine Bamboo White

Square Plate OS.26.23.45 260x260x25mm, 10" Bamboo Melamine Bamboo White

Large Oblong Plate OS.35.23.45 355x190x25mm, 14x7.5x1" Bamboo Melamine Bamboo White

Medium Oblong Plate OS.29.23.45 295x150x25mm, 11.7x6" Bamboo Melamine Bamboo White

Small Oblong Plate OS.23.23.45 235x150x25mm, 9.2x6" Bamboo Melamine Bamboo White