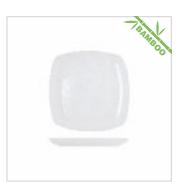

# Osaka Bamboo

Our Osaka collection is made up entirely of environmentally friendly Bamboo Melamine, which, thanks to advances in manufacturing technology, looks just like porcelain. Carefully crafted, each individual plate and bowl in this collection has a textured shimmering white surface making it one of our most exciting and aesthetically pleasing tableware collections.

Coupe Bowl OS.24.24.45 240x50mm, 9.5x2" 38oz / 1.1L Bamboo Melamine Bamboo White

Coupe Bowl OS.18.24.45 185x40mm, 7.3x1.6" 21oz / 600ml Bamboo Melamine Bamboo White

Dipping Dish OS.09.14.45 95x40mm, 3.8x1.6" 150ml / 5.3oz Bamboo Melamine Bamboo White

**Curved Bowl** OS.14.09.45 144x141x70mm, 5.7x2.8" 12oz / 382ml Bamboo Melamine Bamboo White

Side Plate OS.23.11.45 230x25mm, 9" Bamboo Melamine Bamboo White

Dinner Plate OS.27.11.45 270x25mm, 10.5" Bamboo Melamine Bamboo White

Square Plate OS.26.23.45 260x260x25mm, 10" Bamboo Melamine Bamboo White

Large Oblong Plate OS.35.23.45 355x190x25mm, 14x7.5x1" Bamboo Melamine Bamboo White

Medium Oblong Plate OS.29.23.45 295x150x25mm, 11.7x6" Bamboo Melamine Bamboo White

Small Oblong Plate OS.23.23.45 235x150x25mm, 9.2x6" Bamboo Melamine Bamboo White