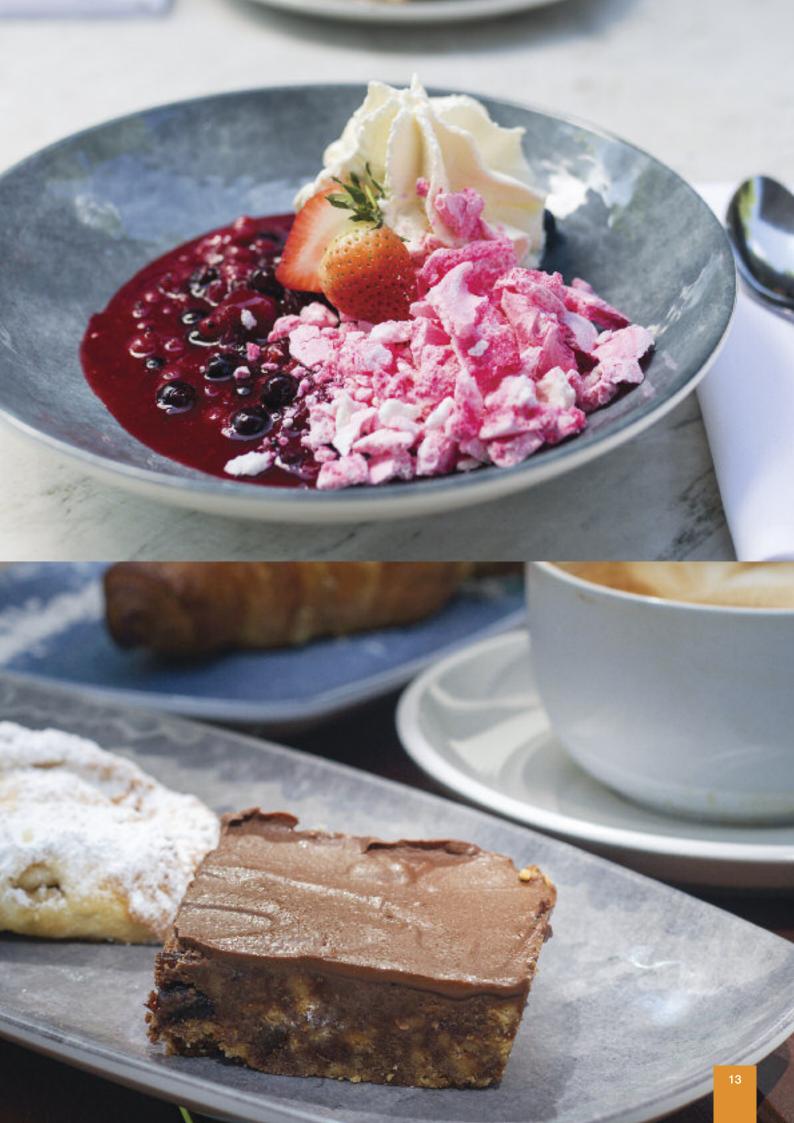

# Shakti Stone Grey

The 'Shakti Stone Grey' collection takes influence from the Shakti stone temples to create a Stoneware melamine tableware collection totally original and unique in appearance. Our Shakti Stone Grey melamine tableware collection is perfect for casual dining restaurants, cafés, outdoor catering and pool side dining due to its hardwearing shatter resistant properties making it a leading alternative to porcelain.