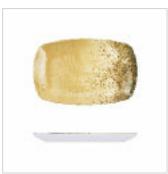

# Larnaca Sand Honey

The 'Larnaca Sand Honey' collection has been developed to mirror the effect of swirling sand as the leitmotif across the plate surface in a striking and original design concept. Hardwearing shatter resistant properties making it a leading alternative to porcelain. Why not add a touch of class and elegance with our melamine tableware collection.

**Coupe Bowl** LN.24.24.31 240x50mm, 9.5x2" 38oz / 1.1L Melamine Sand Honey

Coupe Bowl LN.18.24.31 185x40mm, 7.3x1.6" 21oz / 600ml Melamine Sand Honey

Dipping Dish LN.09.14.31 95x40mm, 3.8x1.6" 150ml / 5.3oz Melamine Sand Honey