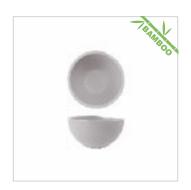

# Osaka Bamboo

Our Osaka collection is made up entirely of environmentally friendly Bamboo Melamine, which, thanks to advances in manufacturing technology, looks just like porcelain. Carefully crafted, each individual plate and bowl in this collection has a textured shimmering white surface making it one of our most exciting and aesthetically pleasing tableware collections.

Coupe Bowl OS.24.24.45 240x50mm, 9.5x2" 38oz / 1.1L Bamboo Melamine Bamboo White

Coupe Bowl OS.18.24.45 185x40mm, 7.3x1.6" 21oz / 600ml Bamboo Melamine Bamboo White

Dipping Dish OS.09.14.45 95x40mm, 3.8x1.6" 150ml / 5.3oz Bamboo Melamine Bamboo White

**Curved Bowl** OS.14.09.45 144x141x70mm, 5.7x2.8" 12oz / 382ml Bamboo Melamine Bamboo White

Side Plate OS.23.11.45 230x25mm, 9" Bamboo Melamine Bamboo White

Dinner Plate OS.27.11.45 270x25mm, 10.5" Bamboo Melamine Bamboo White