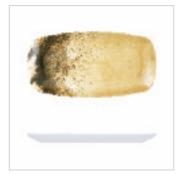

# Larnaca Sand Honey

The 'Larnaca Sand Honey' collection has been developed to mirror the effect of swirling sand as the leitmotif across the plate surface in a striking and original design concept. Hardwearing shatter resistant properties making it a leading alternative to porcelain. Why not add a touch of class and elegance with our melamine tableware collection.

**Coupe Bowl** LN.24.24.31 240x50mm, 9.5x2" 38oz / 1.1L Melamine Sand Honey

Coupe Bowl LN.18.24.31 185x40mm, 7.3x1.6" 21oz / 600ml Melamine Sand Honey

Dipping Dish LN.09.14.31 95x40mm, 3.8x1.6" 150ml / 5.3oz Melamine Sand Honey