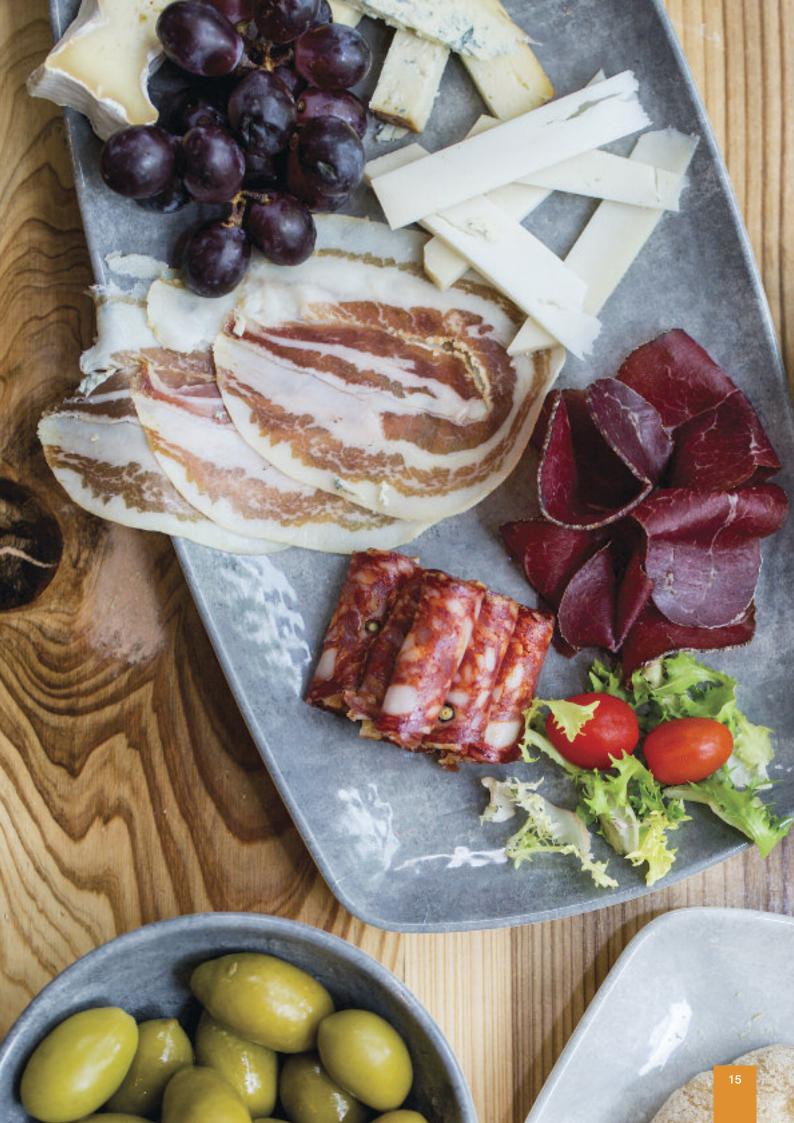

# Shakti Stone White

The 'Shakti Stone White' collection takes influence from the Shakti stone temples to create a Stoneware melamine tableware collection totally original and unique in appearance. This premium Creative collection is manufactured from 100% food grade melamine, with the added benefits of being shatter proof, stain resistant, dishwasher safe and extremely durable.

**Coupe Bowl** SK.24.24.34 240x50mm, 9.5x2" 38oz / 1.1L Melamine Stone White

Coupe Bowl SK.18.24.34 185x40mm, 7.3x1.6" 21oz / 600ml Melamine Stone White

**Curved Bowl** SK.14.09.34 144x141x70mm, 5.7x2.8" 12oz / 382ml Melamine Stone White

Dipping Dish SK.09.14.34 95x40mm, 3.8x1.6" 150ml / 5.3oz Melamine Stone White

Side Plate SK.23.11.34 230x25mm, 9" Melamine Stone White

Dinner Plate SK.27.11.34 270x25mm, 10.5" Melamine Stone White

Square Plate SK.26.23.34 260x260x25mm, 10" Melamine Stone White

Large Oblong Plate SK.35.23.34 355x190x25mm, 14x7.5x1" Melamine Stone White

Medium Oblong Plate SK.29.23.34 295x150x25mm, 11.7x6" Melamine Stone White

Small Oblong Plate SK.23.23.34 235x150x25mm, 9.2x6" Melamine Stone White