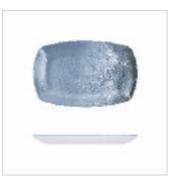

## Larnaca Sand Blue

The 'Larnaca Sand Blue' collection has been developed to mirror the effect of swirling sand across the plate surface in a striking and original design concept. Hardwearing shatter resistant properties making it a leading alternative to porcelain. Why not add a touch of class and elegance with our melamine tableware collection.

**Coupe Bowl** LN.24.24.32 240x50mm, 9.5x2" 38oz / 1.1L Melamine Sand Blue

Coupe Bowl LN.18.24.32 185x40mm, 7.3x1.6" 21oz / 600ml Melamine Sand Blue

Dipping Dish LN.09.14.32 95x40mm, 3.8x1.6" 150ml / 5.3oz Melamine Sand Blue