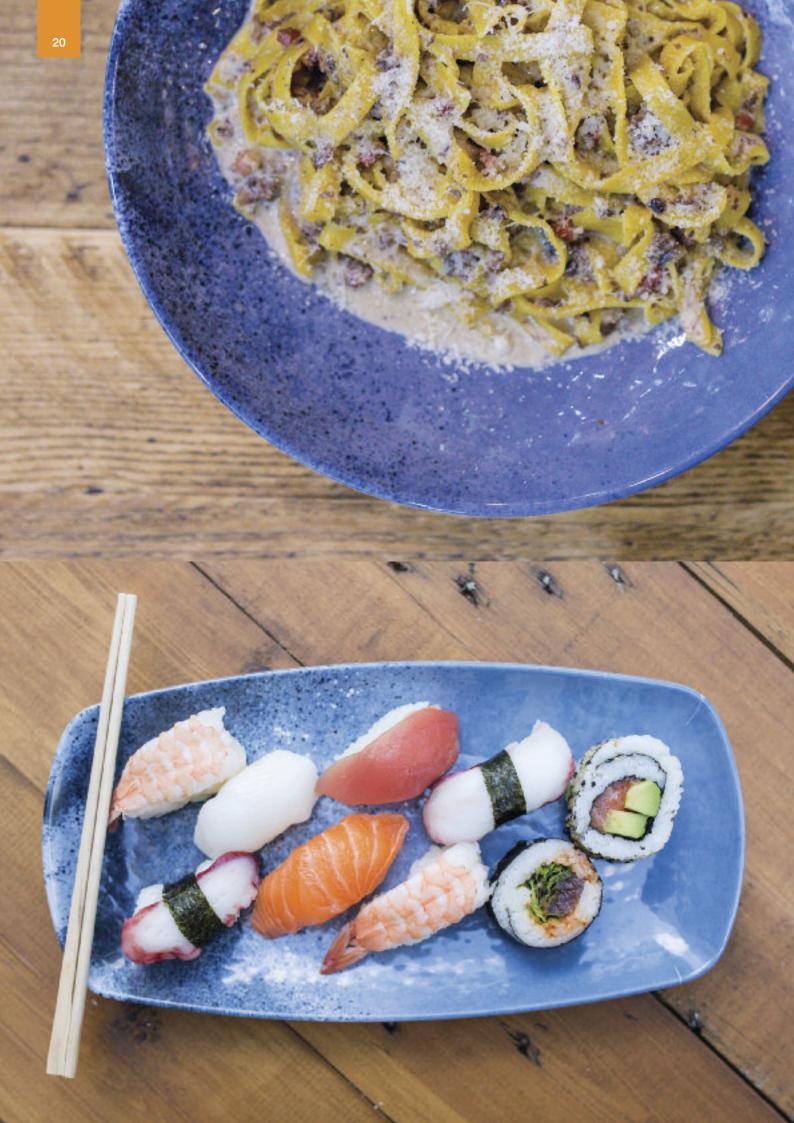

Melamine is also a lightweight material that is easier for staff to carry, with the added benefit of being price competitive.

Our innovative range of premium colourful and vibrant melamine tableware enhances any dish, whilst offering a selection of on-trend shapes and sizes of plates and accompanying bowls.

With inspiration taken from sand, sea, stone and Japanese glazing, our collection offers a wide range of designs, allowing you to choose a style of plate or bowl which suits your restaurant, whilst enhancing your customers overall dining experience.