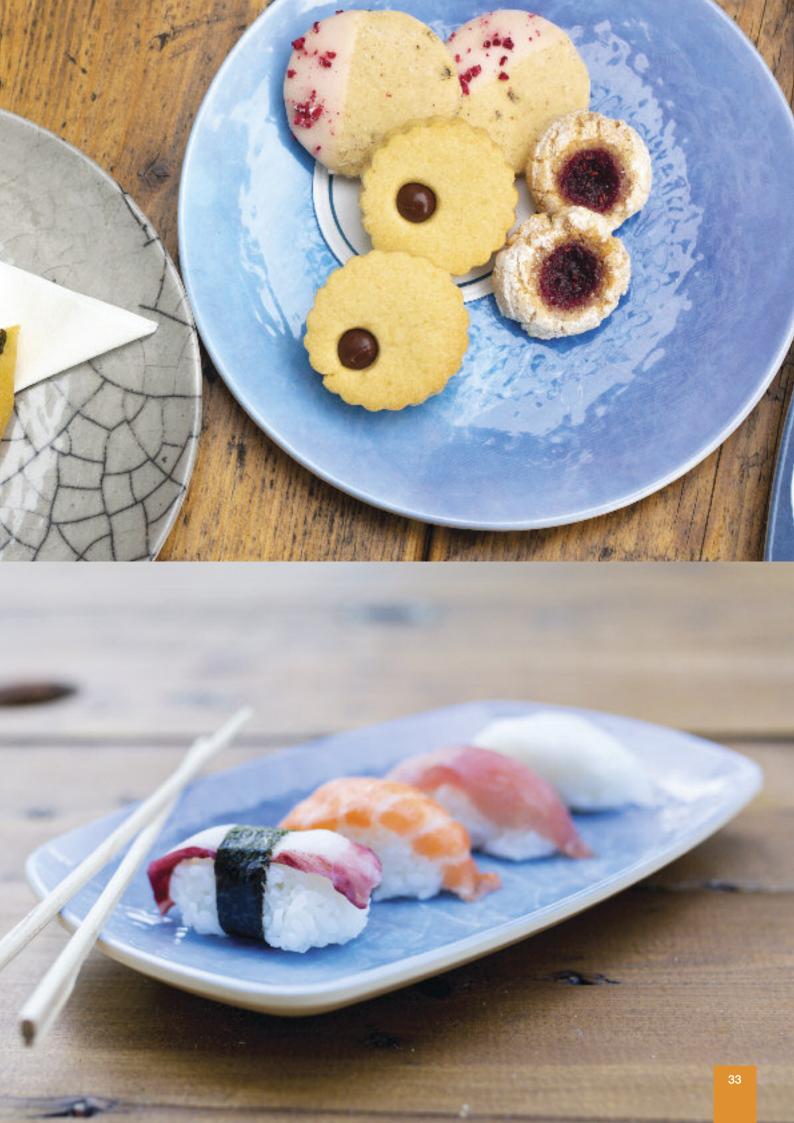

## Bali Water Blue

The 'Bali Water Blue' collection has taken inspiration from the transparent crystal clear deep blue seas of Indonesia. Our Bali Water Blue melamine tableware collection is perfect for casual dining restaurants, cafés, outdoor catering and pool side dining due to its hardwearing shatter resistant properties making it a leading alternative to porcelain.