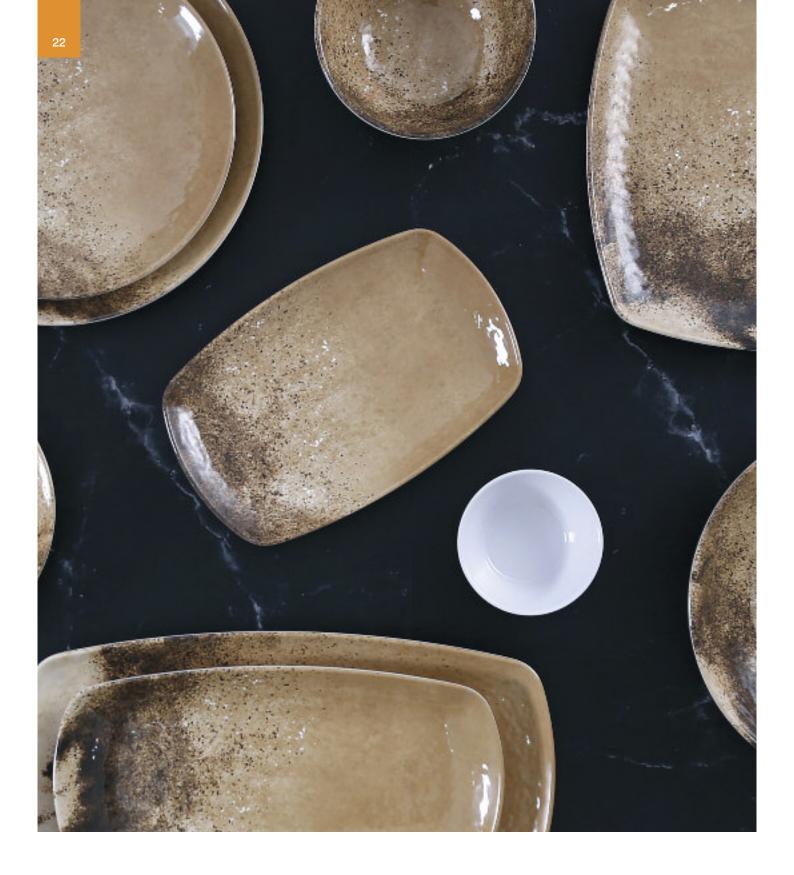

# Larnaca Sand Honey

The 'Larnaca Sand Honey' collection has been developed to mirror the effect of swirling sand as the leitmotif across the plate surface in a striking and original design concept. Hardwearing shatter resistant properties making it a leading alternative to porcelain. Why not add a touch of class and elegance with our melamine tableware collection.

**Coupe Bowl** LN.24.24.31 240x50mm, 9.5x2" 38oz / 1.1L Melamine Sand Honey

Coupe Bowl LN.18.24.31 185x40mm, 7.3x1.6" 21oz / 600ml Melamine Sand Honey

Dipping Dish LN.09.14.31 95x40mm, 3.8x1.6" 150ml / 5.3oz Melamine Sand Honey

**Curved Bowl** LN.14.09.31 144x141x70mm, 5.7x2.8" 12oz / 382ml Melamine Sand Honey

Side Plate LN.23.11.31 230x25mm, 9" Melamine Sand Honey

Dinner Plate LN.27.11.31 270x25mm, 10.5" Melamine Sand Honey

Square Plate LN.26.23.31 260x260x25mm, 10" Melamine Sand Honey

Large Oblong Plate LN.35.23.31 355x190x25mm, 14x7.5x1" Melamine Sand Honey

Medium Oblong Plate LN.29.23.31 295x150x25mm, 11.7x6" Melamine Sand Honey

Small Oblong Plate LN.23.23.31 235x150x25mm, 9.2x6" Melamine Sand Honey