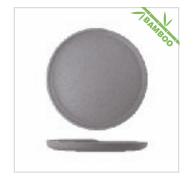

# Shakti Stone Grey

The 'Shakti Stone Grey' collection takes influence from the Shakti stone temples to create a Stoneware melamine tableware collection totally original and unique in appearance. Our Shakti Stone Grey melamine tableware collection is perfect for casual dining restaurants, cafés, outdoor catering and pool side dining due to its hardwearing shatter resistant properties making it a leading alternative to porcelain.

**Coupe Bowl** SK.24.24.33 240x50mm, 9.5x2" 38oz / 1.1L Melamine Stone Grey

Coupe Bowl SK.18.24.33 185x40mm, 7.3x1.6" 21oz / 600ml Melamine Stone Grey

Dipping Dish SK.09.14.33 95x40mm, 3.8x1.6" 150ml / 5.3oz Melamine Stone Grey

**Curved Bowl** SK.14.09.33 144x141x70mm, 5.7x2.8" 12oz / 382ml Melamine Stone Grey

Side Plate SK.23.11.33 230x25mm, 9" Melamine Stone Grey

Dinner Plate SK.27.11.33 270x25mm, 10.5" Melamine Stone Grey

Square Plate SK.26.23.33 260x260x25mm, 10" Melamine Stone Grey

Large Oblong Plate SK.35.23.33 355x190x25mm, 14x7.5x1" Melamine Stone Grey

Medium Oblong Plate SK.29.23.33 295x150x25mm, 11.7x6" Melamine Stone Grey

Small Oblong Plate SK.23.23.33 235x150x25mm, 9.2x6" Melamine Stone Grey