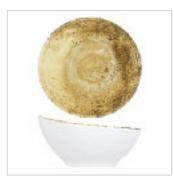

# Larnaca Sand Honey

The 'Larnaca Sand Honey' collection has been developed to mirror the effect of swirling sand as the leitmotif across the plate surface in a striking and original design concept. Hardwearing shatter resistant properties making it a leading alternative to porcelain. Why not add a touch of class and elegance with our melamine tableware collection.

**Coupe Bowl** LN.24.24.31 240x50mm, 9.5x2" 38oz / 1.1L Melamine Sand Honey

Coupe Bowl LN.18.24.31 185x40mm, 7.3x1.6" 21oz / 600ml Melamine Sand Honey

Dipping Dish LN.09.14.31 95x40mm, 3.8x1.6" 150ml / 5.3oz Melamine Sand Honey