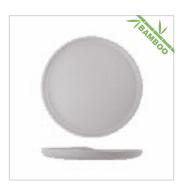

# Osaka Bamboo

Our Osaka collection is made up entirely of environmentally friendly Bamboo Melamine, which, thanks to advances in manufacturing technology, looks just like porcelain. Carefully crafted, each individual plate and bowl in this collection has a textured shimmering white surface making it one of our most exciting and aesthetically pleasing tableware collections.

Coupe Bowl OS.24.24.45 240x50mm, 9.5x2" 38oz / 1.1L Bamboo Melamine Bamboo White

Coupe Bowl OS.18.24.45 185x40mm, 7.3x1.6" 21oz / 600ml Bamboo Melamine Bamboo White

Dipping Dish OS.09.14.45 95x40mm, 3.8x1.6" 150ml / 5.3oz Bamboo Melamine Bamboo White

**Curved Bowl** OS.14.09.45 144x141x70mm, 5.7x2.8" 12oz / 382ml Bamboo Melamine Bamboo White

Side Plate OS.23.11.45 230x25mm, 9" Bamboo Melamine Bamboo White

Dinner Plate OS.27.11.45 270x25mm, 10.5" Bamboo Melamine Bamboo White

Square Plate OS.26.23.45 260x260x25mm, 10" Bamboo Melamine Bamboo White

Large Oblong Plate OS.35.23.45 355x190x25mm, 14x7.5x1" Bamboo Melamine Bamboo White

Medium Oblong Plate OS.29.23.45 295x150x25mm, 11.7x6" Bamboo Melamine Bamboo White

Small Oblong Plate OS.23.23.45 235x150x25mm, 9.2x6" Bamboo Melamine Bamboo White