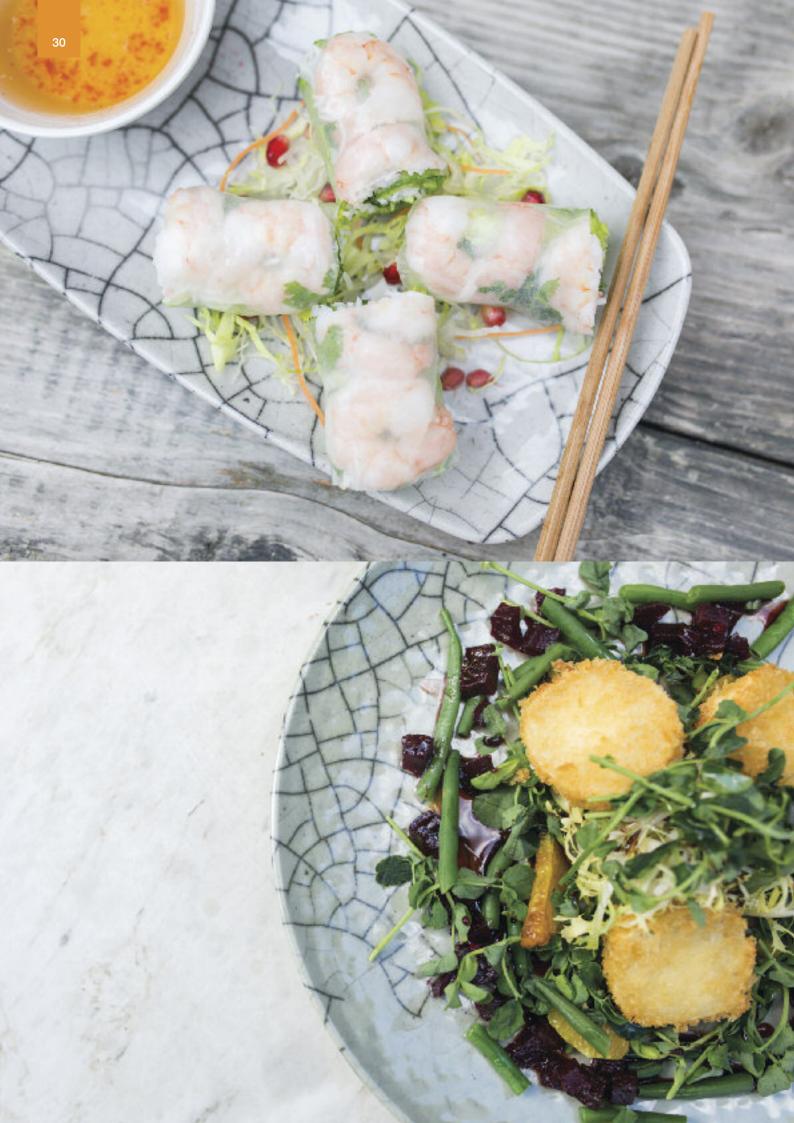

# Kyoto Raku Grey

The Kyoto Raku Grey collection replicates the beautiful shimmering surface of traditional Japanese glazing methods. Our Kyoto Raku Grey melamine tableware collection is perfect for casual dining restaurants, cafés, outdoor catering and pool side dining due to its hardwearing shatter resistant properties making it a leading alternative to porcelain.