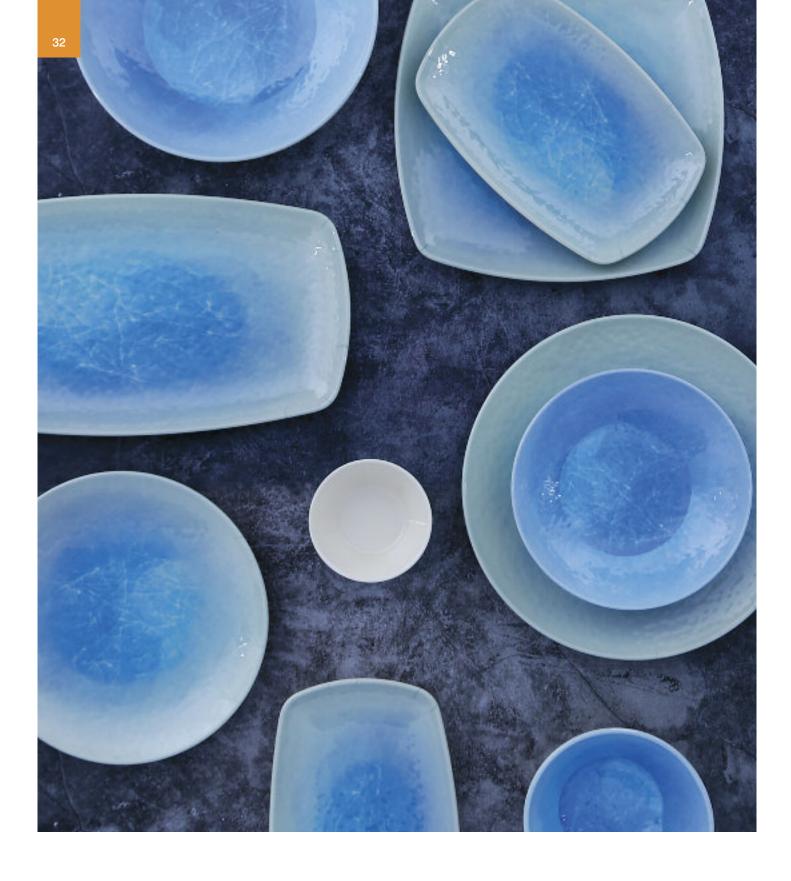

## Bali Water Blue

The 'Bali Water Blue' collection has taken inspiration from the transparent crystal clear deep blue seas of Indonesia. Our Bali Water Blue melamine tableware collection is perfect for casual dining restaurants, cafés, outdoor catering and pool side dining due to its hardwearing shatter resistant properties making it a leading alternative to porcelain.

**Coupe Bowl** BA.24.24.30 240x50mm, 9.5x2" 38oz / 1.1L Melamine Water Blue

**Coupe Bowl** BA.18.24.30 185x40mm, 7.3x1.6" 21oz / 600ml Melamine Water Blue

Dipping Dish BA.09.14.30 95x40mm, 3.8x1.6" 150ml / 5.3oz Melamine Water Blue

**Curved Bowl** BA.14.09.30 144x141x70mm, 5.7x2.8" 12oz / 382ml Melamine Water Blue

Side Plate BA.23.11.30 230x25mm, 9" Melamine Water Blue

Dinner Plate BA.27.11.30 270x25mm, 10.5" Melamine Water Blue

Square Plate BA.26.23.30 260x260x25mm, 10" Melamine Water Blue

Large Oblong Plate BA.35.23.30 355x190x25mm, 14x7.5x1" Melamine Water Blue

Medium Oblong Plate BA.29.23.30 295x150x25mm, 11.7x6" Melamine Water Blue

Small Oblong Plate BA.23.23.30 235x150x25mm, 9.2x6" Melamine Water Blue