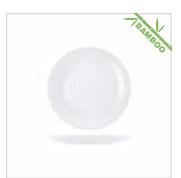

# Osaka Bamboo

Our Osaka collection is made up entirely of environmentally friendly Bamboo Melamine, which, thanks to advances in manufacturing technology, looks just like porcelain. Carefully crafted, each individual plate and bowl in this collection has a textured shimmering white surface making it one of our most exciting and aesthetically pleasing tableware collections.

Coupe Bowl OS.24.24.45 240x50mm, 9.5x2" 38oz / 1.1L Bamboo Melamine Bamboo White

Coupe Bowl OS.18.24.45 185x40mm, 7.3x1.6" 21oz / 600ml Bamboo Melamine Bamboo White

Dipping Dish OS.09.14.45 95x40mm, 3.8x1.6" 150ml / 5.3oz Bamboo Melamine Bamboo White

**Curved Bowl** OS.14.09.45 144x141x70mm, 5.7x2.8" 12oz / 382ml Bamboo Melamine Bamboo White

Side Plate OS.23.11.45 230x25mm, 9" Bamboo Melamine Bamboo White

Dinner Plate OS.27.11.45 270x25mm, 10.5" Bamboo Melamine Bamboo White

Square Plate OS.26.23.45 260x260x25mm, 10" Bamboo Melamine Bamboo White

Large Oblong Plate OS.35.23.45 355x190x25mm, 14x7.5x1" Bamboo Melamine Bamboo White

Medium Oblong Plate OS.29.23.45 295x150x25mm, 11.7x6" Bamboo Melamine Bamboo White

Small Oblong Plate OS.23.23.45 235x150x25mm, 9.2x6" Bamboo Melamine Bamboo White