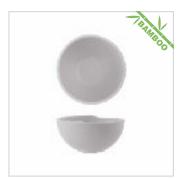

# Osaka Bamboo

Our Osaka collection is made up entirely of environmentally friendly Bamboo Melamine, which, thanks to advances in manufacturing technology, looks just like porcelain. Carefully crafted, each individual plate and bowl in this collection has a textured shimmering white surface making it one of our most exciting and aesthetically pleasing tableware collections.

Coupe Bowl OS.24.24.45 240x50mm, 9.5x2" 38oz / 1.1L Bamboo Melamine Bamboo White

Coupe Bowl OS.18.24.45 185x40mm, 7.3x1.6" 21oz / 600ml Bamboo Melamine Bamboo White

Dipping Dish OS.09.14.45 95x40mm, 3.8x1.6" 150ml / 5.3oz Bamboo Melamine Bamboo White

**Curved Bowl** OS.14.09.45 144x141x70mm, 5.7x2.8" 12oz / 382ml Bamboo Melamine Bamboo White

Side Plate OS.23.11.45 230x25mm, 9" Bamboo Melamine Bamboo White

Dinner Plate OS.27.11.45 270x25mm, 10.5" Bamboo Melamine Bamboo White