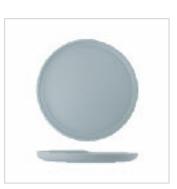

## Larnaca Sand Blue

The 'Larnaca Sand Blue' collection has been developed to mirror the effect of swirling sand across the plate surface in a striking and original design concept. Hardwearing shatter resistant properties making it a leading alternative to porcelain. Why not add a touch of class and elegance with our melamine tableware collection.

**Coupe Bowl** LN.24.24.32 240x50mm, 9.5x2" 38oz / 1.1L Melamine Sand Blue

Coupe Bowl LN.18.24.32 185x40mm, 7.3x1.6" 21oz / 600ml Melamine Sand Blue

Dipping Dish LN.09.14.32 95x40mm, 3.8x1.6" 150ml / 5.3oz Melamine Sand Blue

Curved Bowl LN.14.09.32 144x141x70mm, 5.7x2.8" 12oz / 382ml Melamine Sand Blue

Side Plate LN.23.11.32 230x25mm, 9" Melamine Sand Blue

Dinner Plate LN.27.11.32 270x25mm, 10.5" Melamine Sand Blue

Square Plate LN.26.23.32 260x260x25mm, 10" Melamine Sand Blue

Large Oblong Plate LN.35.23.32 355x190x25mm, 14x7.5x1" Melamine Sand Blue

Medium Oblong Plate LN.29.23.32 295x150x25mm, 11.7x6" Melamine Sand Blue

Small Oblong Plate LN.23.23.32 235x150x25mm, 9.2x6" Melamine Sand Blue