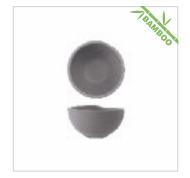

# Shakti Stone Grey

The 'Shakti Stone Grey' collection takes influence from the Shakti stone temples to create a Stoneware melamine tableware collection totally original and unique in appearance. Our Shakti Stone Grey melamine tableware collection is perfect for casual dining restaurants, cafés, outdoor catering and pool side dining due to its hardwearing shatter resistant properties making it a leading alternative to porcelain.

**Coupe Bowl** SK.24.24.33 240x50mm, 9.5x2" 38oz / 1.1L Melamine Stone Grey

Coupe Bowl SK.18.24.33 185x40mm, 7.3x1.6" 21oz / 600ml Melamine Stone Grey

Dipping Dish SK.09.14.33 95x40mm, 3.8x1.6" 150ml / 5.3oz Melamine Stone Grey

**Curved Bowl** SK.14.09.33 144x141x70mm, 5.7x2.8" 12oz / 382ml Melamine Stone Grey

Side Plate SK.23.11.33 230x25mm, 9" Melamine Stone Grey

Dinner Plate SK.27.11.33 270x25mm, 10.5" Melamine Stone Grey

Square Plate SK.26.23.33 260x260x25mm, 10" Melamine Stone Grey