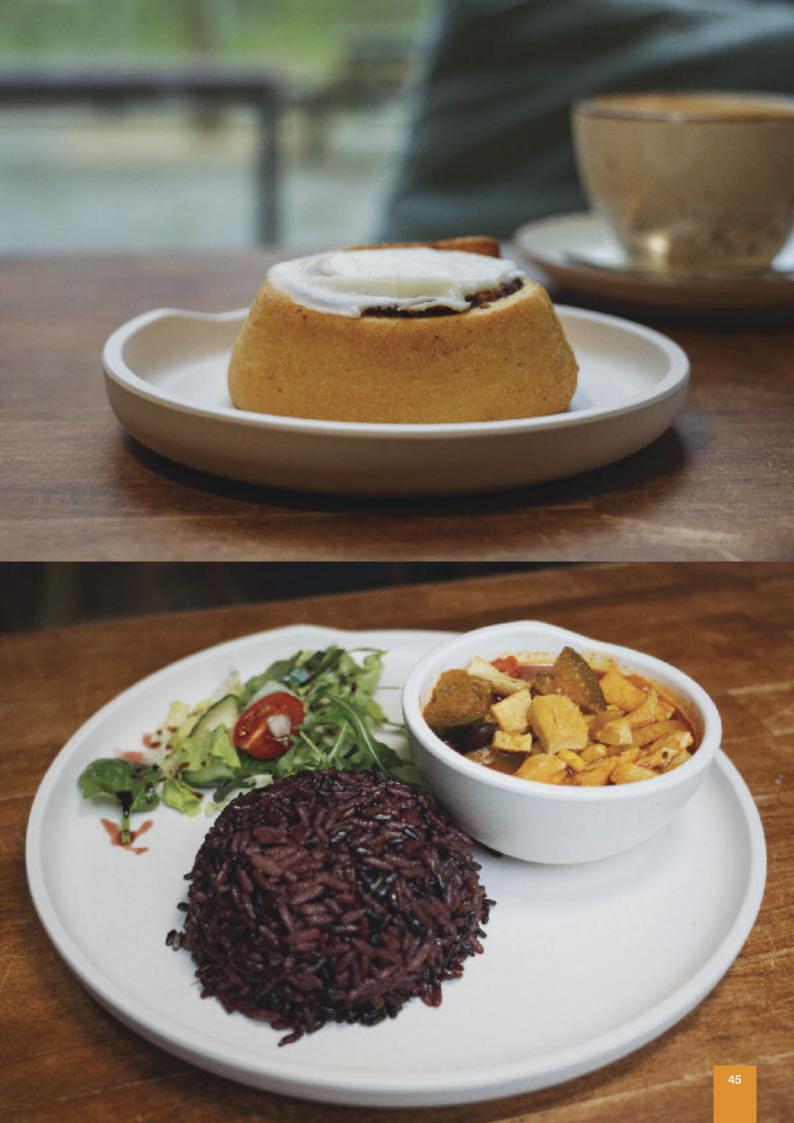

# Osaka Bamboo

Our Osaka collection is made up entirely of environmentally friendly Bamboo Melamine, which, thanks to advances in manufacturing technology, looks just like porcelain. Carefully crafted, each individual plate and bowl in this collection has a textured shimmering white surface making it one of our most exciting and aesthetically pleasing tableware collections.