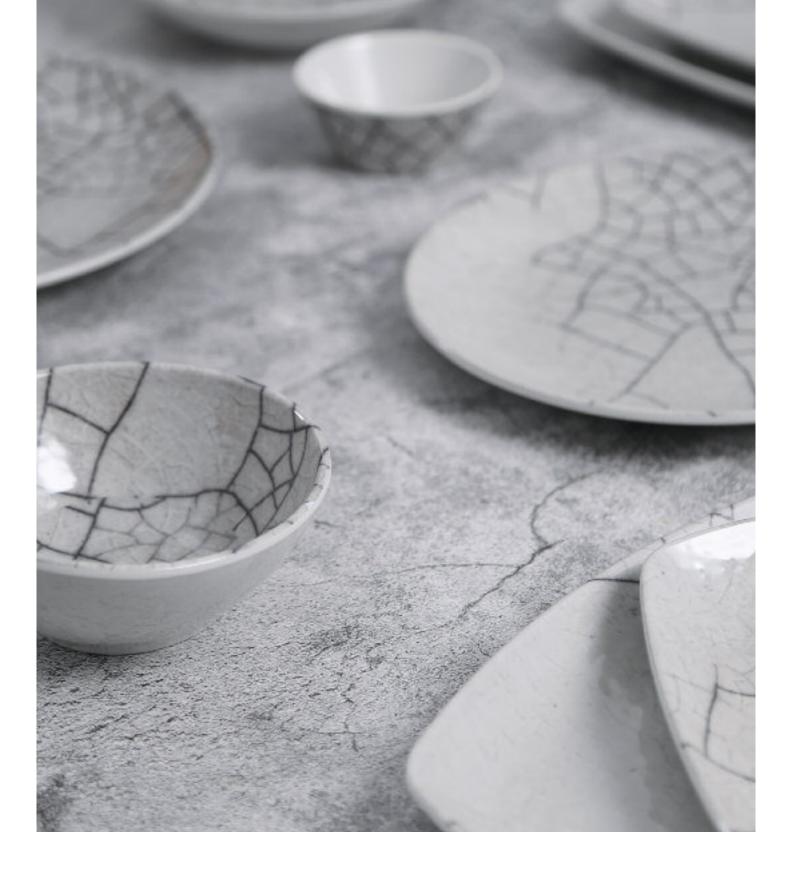

# Kyoto Raku Grey

The Kyoto Raku Grey collection replicates the beautiful shimmering surface of traditional Japanese glazing methods. Our Kyoto Raku Grey melamine tableware collection is perfect for casual dining restaurants, cafés, outdoor catering and pool side dining due to its hardwearing shatter resistant properties making it a leading alternative to porcelain.

**Coupe Bowl** KT.24.24.29 240x50mm, 9.5x2" 38oz / 1.1L Melamine Raku Grey

Coupe Bowl KT.18.24.29 185x40mm, 7.3x1.6" 21oz / 600ml Melamine Raku Grey

Dipping Dish KT.09.14.29 95x40mm, 3.8x1.6" 150ml / 5.3oz Melamine Raku Grey