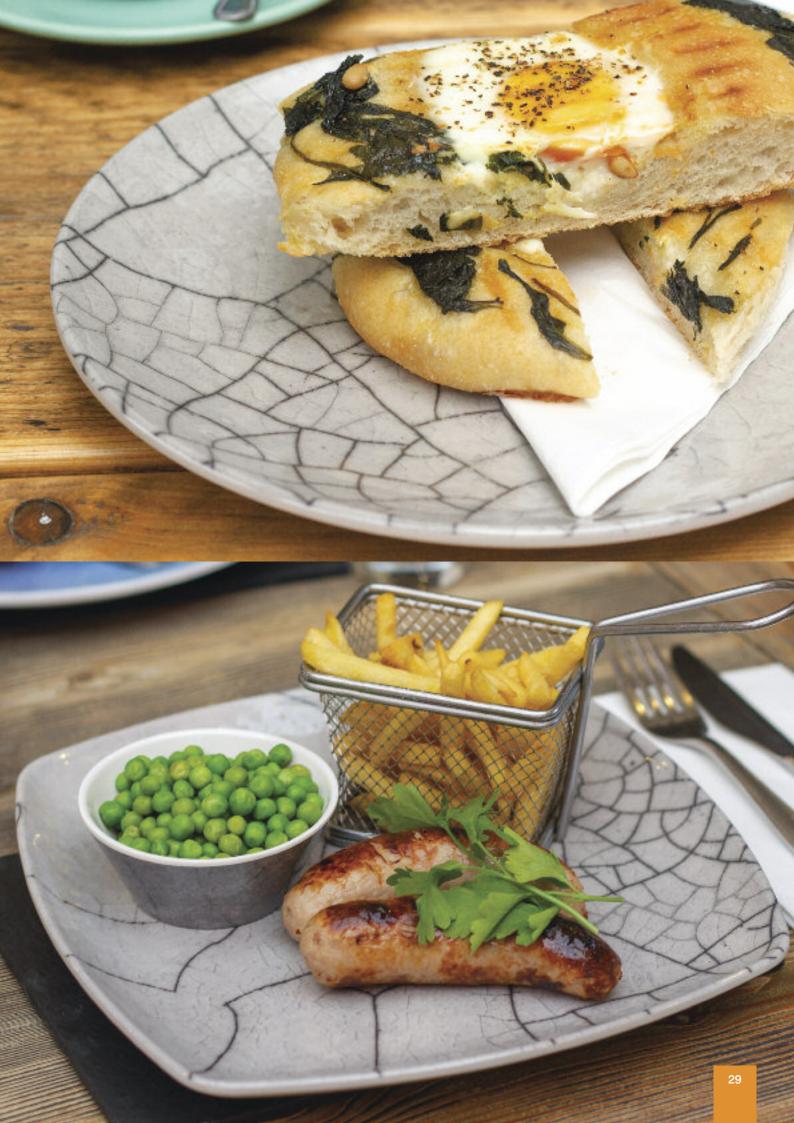

# Kyoto Raku Grey

The Kyoto Raku Grey collection replicates the beautiful shimmering surface of traditional Japanese glazing methods. Our Kyoto Raku Grey melamine tableware collection is perfect for casual dining restaurants, cafés, outdoor catering and pool side dining due to its hardwearing shatter resistant properties making it a leading alternative to porcelain.