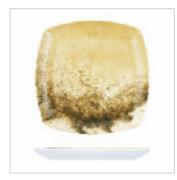

# Larnaca Sand Honey

The 'Larnaca Sand Honey' collection has been developed to mirror the effect of swirling sand as the leitmotif across the plate surface in a striking and original design concept. Hardwearing shatter resistant properties making it a leading alternative to porcelain. Why not add a touch of class and elegance with our melamine tableware collection.

Large Oblong Plate LN.35.23.31 355x190x25mm, 14x7.5x1" Melamine Sand Honey

Medium Oblong Plate LN.29.23.31 295x150x25mm, 11.7x6" Melamine Sand Honey

Small Oblong Plate LN.23.23.31 235x150x25mm, 9.2x6" Melamine Sand Honey