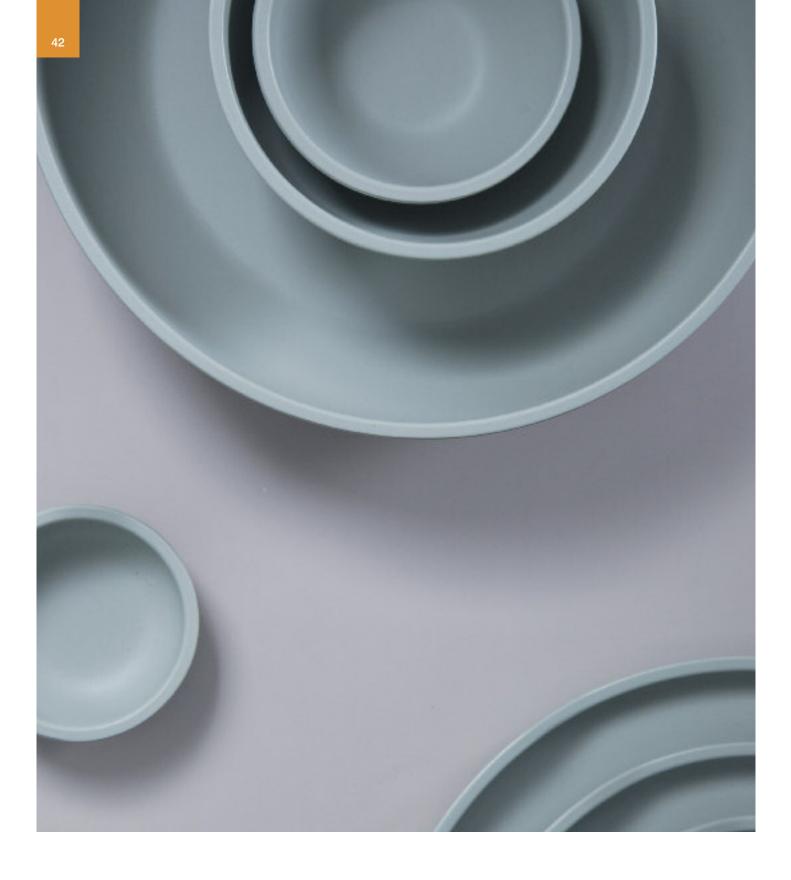

# Copenhagen

Our Copenhagen collection features a complete assortment of matte finished bowls and plates, made from environmentally friendly Bamboo Melamine, in a choice of either Matte sand brown or Matte white. The range also features a strikingly original colour choice Matte Jade which is made up of 100% food grade melamine. food grade melamine.