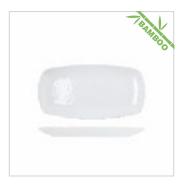

# Osaka Bamboo

Our Osaka collection is made up entirely of environmentally friendly Bamboo Melamine, which, thanks to advances in manufacturing technology, looks just like porcelain. Carefully crafted, each individual plate and bowl in this collection has a textured shimmering white surface making it one of our most exciting and aesthetically pleasing tableware collections.

Coupe Bowl OS.24.24.45 240x50mm, 9.5x2" 38oz / 1.1L Bamboo Melamine Bamboo White

Coupe Bowl OS.18.24.45 185x40mm, 7.3x1.6" 21oz / 600ml Bamboo Melamine Bamboo White

Dipping Dish OS.09.14.45 95x40mm, 3.8x1.6" 150ml / 5.3oz Bamboo Melamine Bamboo White

**Curved Bowl** OS.14.09.45 144x141x70mm, 5.7x2.8" 12oz / 382ml Bamboo Melamine Bamboo White

Side Plate OS.23.11.45 230x25mm, 9" Bamboo Melamine Bamboo White

Dinner Plate OS.27.11.45 270x25mm, 10.5" Bamboo Melamine Bamboo White

Square Plate OS.26.23.45 260x260x25mm, 10" Bamboo Melamine Bamboo White

Large Oblong Plate OS.35.23.45 355x190x25mm, 14x7.5x1" Bamboo Melamine Bamboo White

Medium Oblong Plate OS.29.23.45 295x150x25mm, 11.7x6" Bamboo Melamine Bamboo White

Small Oblong Plate OS.23.23.45 235x150x25mm, 9.2x6" Bamboo Melamine Bamboo White