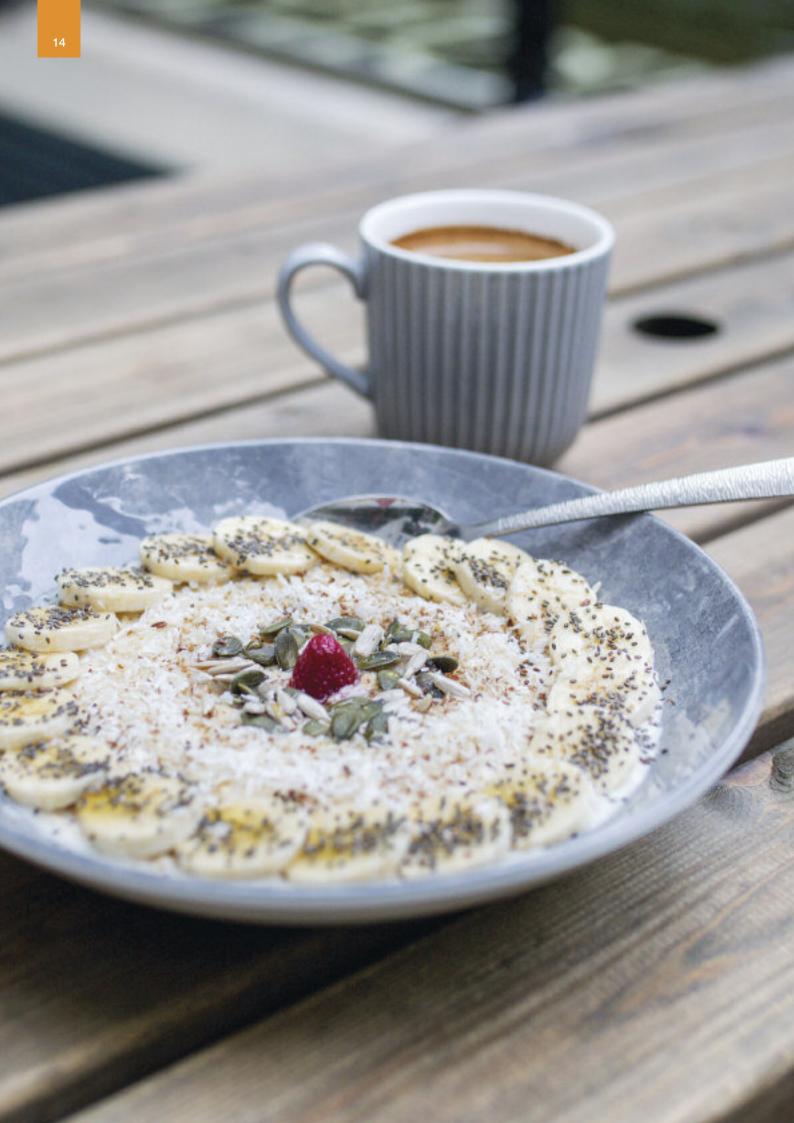

# Shakti Stone Grey

The 'Shakti Stone Grey' collection takes influence from the Shakti stone temples to create a Stoneware melamine tableware collection totally original and unique in appearance. Our Shakti Stone Grey melamine tableware collection is perfect for casual dining restaurants, cafés, outdoor catering and pool side dining due to its hardwearing shatter resistant properties making it a leading alternative to porcelain.