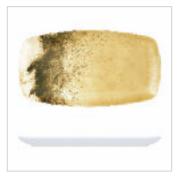

# Larnaca Sand Honey

The 'Larnaca Sand Honey' collection has been developed to mirror the effect of swirling sand as the leitmotif across the plate surface in a striking and original design concept. Hardwearing shatter resistant properties making it a leading alternative to porcelain. Why not add a touch of class and elegance with our melamine tableware collection.

**Coupe Bowl** LN.24.24.31 240x50mm, 9.5x2" 38oz / 1.1L Melamine Sand Honey

Coupe Bowl LN.18.24.31 185x40mm, 7.3x1.6" 21oz / 600ml Melamine Sand Honey

Dipping Dish LN.09.14.31 95x40mm, 3.8x1.6" 150ml / 5.3oz Melamine Sand Honey