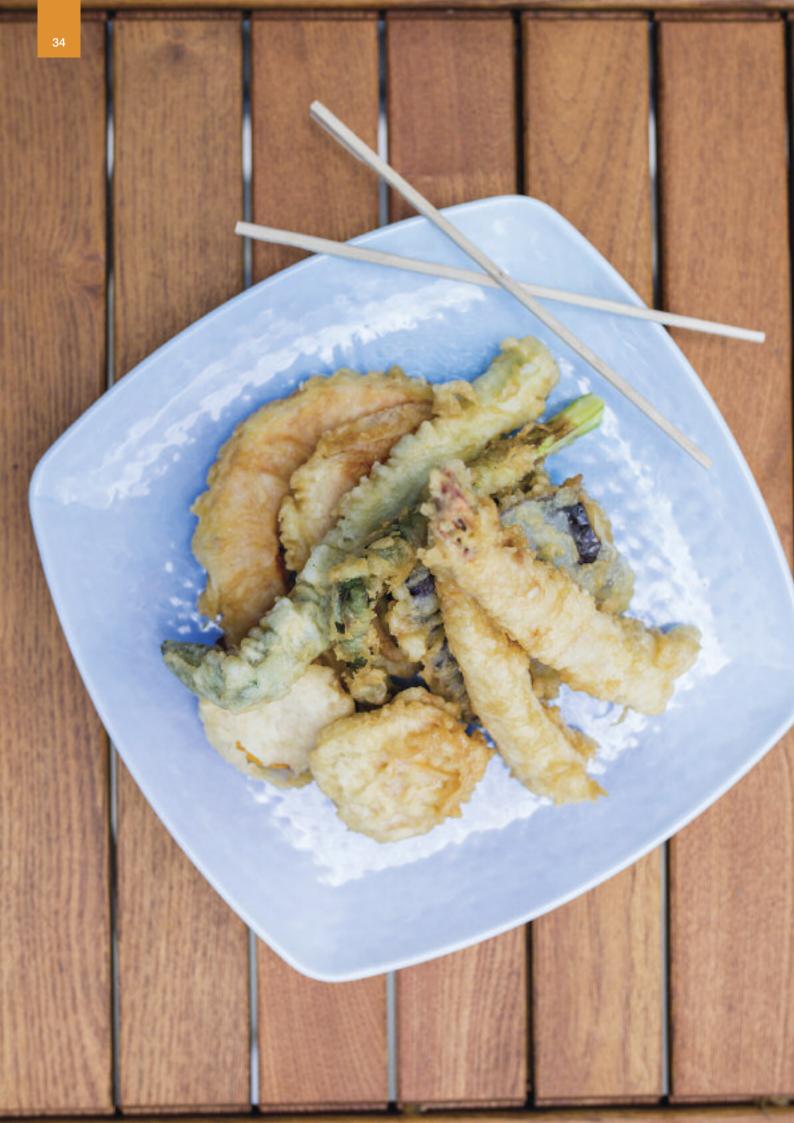

## Bali Water Blue

The 'Bali Water Blue' collection has taken inspiration from the transparent crystal clear deep blue seas of Indonesia. Our Bali Water Blue melamine tableware collection is perfect for casual dining restaurants, cafés, outdoor catering and pool side dining due to its hardwearing shatter resistant properties making it a leading alternative to porcelain.