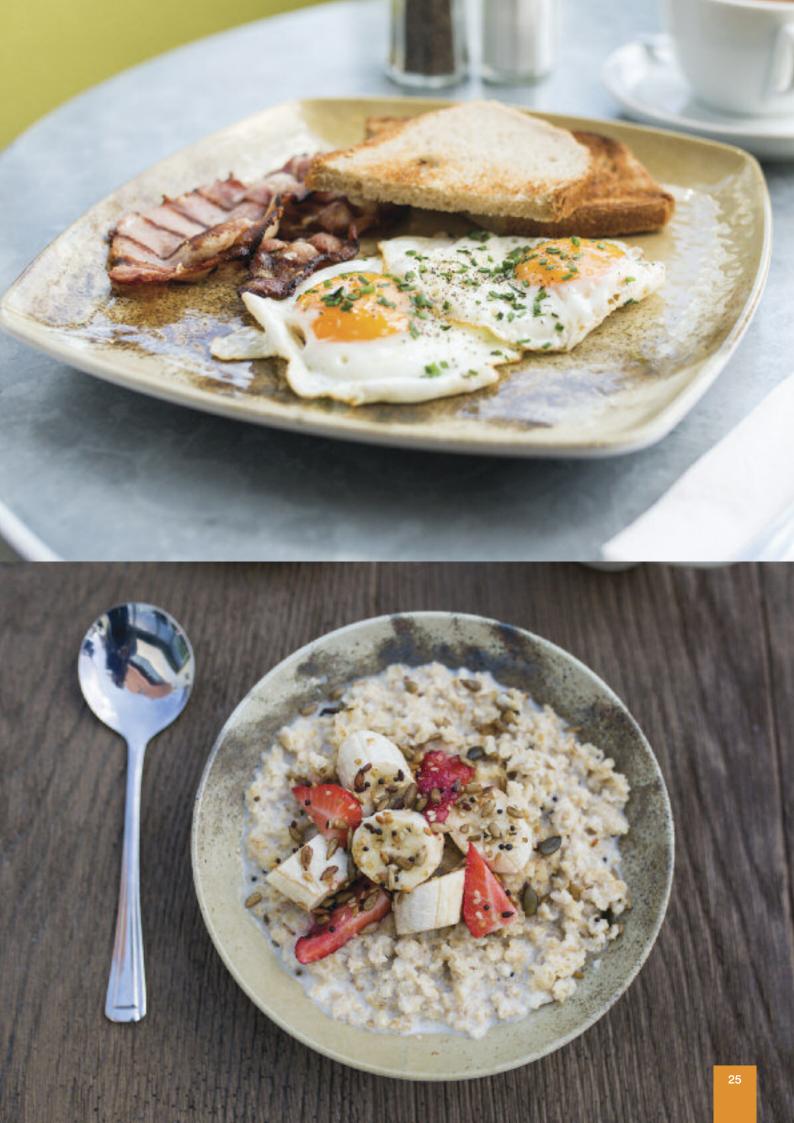

### "YES, IT REALLY IS MELAMINE"

Yet again, Creative are leading the way in design of melamine products by manufacturing a totally unique collection of premium tableware to help restaurants, coffee shops and caterers minimize the amount of breakages compared to traditional porcelain plates and bowls.

Made from 100% food grade melamine, with properties which are extremely durable, easy to maintain and most importantly completely shatter proof unlike porcelain alternative, Creative's melamine tableware is truly advantageous to any restaurant.

With advancements in manufacturing techniques, melamine is becoming more prevalent within the restaurant sector for tableware, with the ability to offer diners a more realistic and attractive looking porcelain alternative, rather than just the usual 'cheap looking white and thin plastic plate'.

Melamine is also a lightweight material that is easier for staff to carry, with the added benefit of being price competitive.

Our innovative range of premium colourful and vibrant melamine tableware enhances any dish, whilst offering a selection of on-trend shapes and sizes of plates and accompanying bowls.