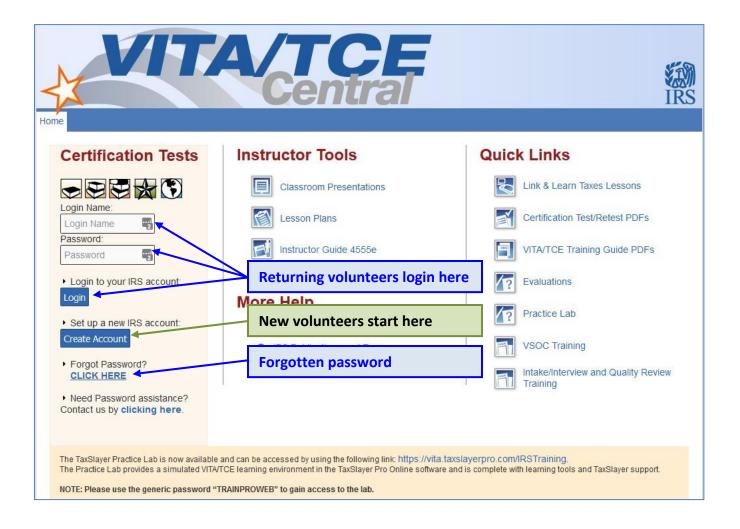

## When you are ready to start your tests, the URL for the test site is:

https://www.linklearncertification.com/

If you had an account last year, you should login using your old Login Name and Password. If you cannot remember your password, click "CLICK HERE" just below "Forgot Password". A new password will be sent to the e-mail address that is on record.

If you have forgotten your Login Name or changed the e-mail address on record, follow the instructions for new volunteers.

New volunteers will have to create an account the first time they visit the site. Click on "Create Account" which will take you to the screen image on the next page. Follow the instructions below carefully; failing to do so could get you "off in the weeds."