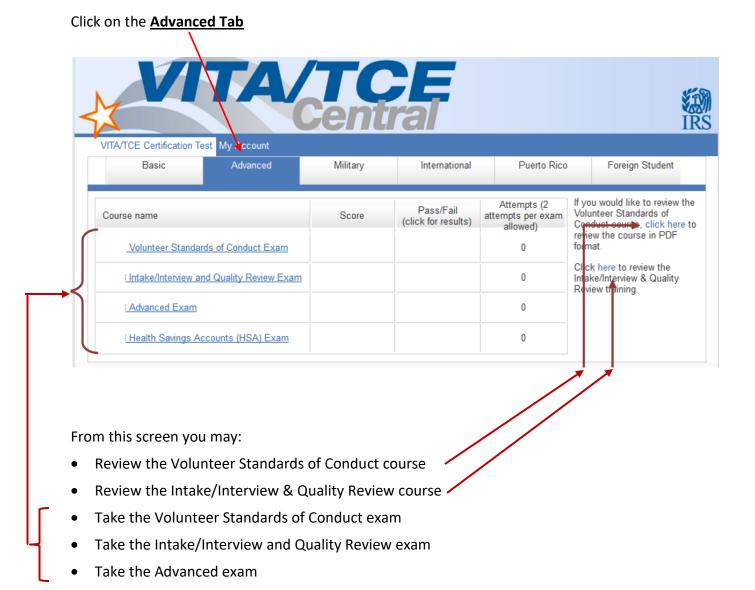

The exams must be taken in order. You do not have to complete an exam in one session. You may close the exam at any point and log out. When you log back in Link & Learn will remember where you left off.

If you do not pass any exam with an 80% or higher score, you will need to take and pass the re-test for that level of exam. It is recommended you consult with your Instructor before taking the re-test as failure will disqualify you from your assignment at Tax Aide.