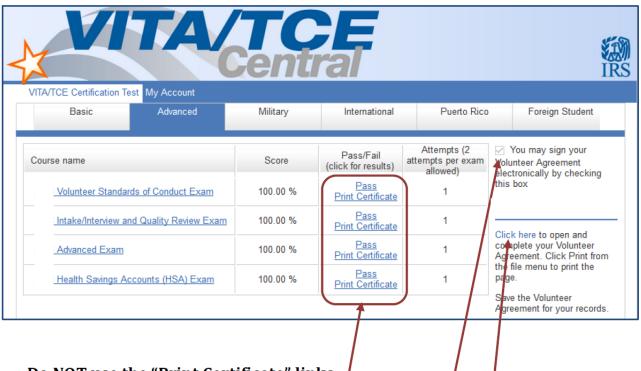

Once you have completed all the required exams successfully for your assignment, you can view, print, and save your Volunteer Agreement. This Agreement is proof of your Certification for the tax year of the exam.

You will need to send an electronic copy (attachment) of your Volunteer Agreement to either your instructor or direct supervisor. You will receive instructions as to whom requires the certificate.

- Do NOT use the "Print Certificate" links
- Check the "You may sign..." box (your electronic signature)
- Click this link to create a file named "agreement.pdf". It contains an electronic copy of your Volunteer Agreement, IRS Form 13615. Save this file on your computer. Page 2 of the form has your electronic signature as well as the results of your tests.